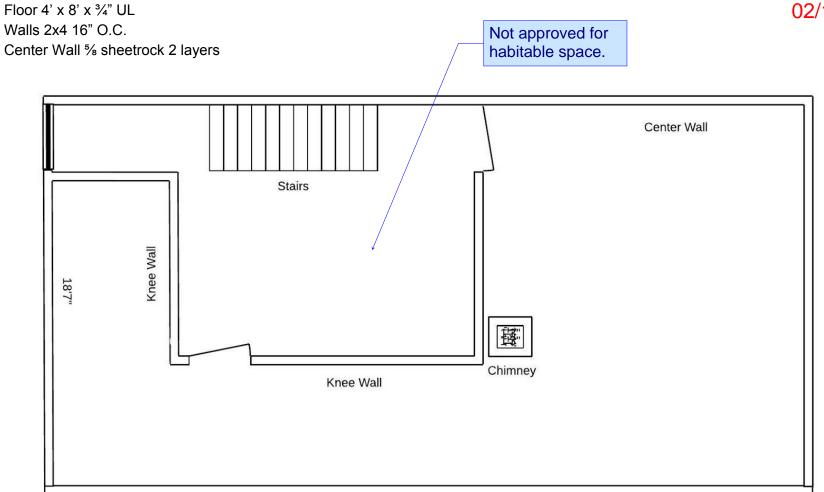

## 174 Beacon Street Attic Space

Floor 4' x 8' x <sup>3</sup>⁄<sub>4</sub>" UL Walls 2x4 16" O.C. Center Wall 5% sheetrock 2 layers

Exterior Walls

Reviewed for Code Compliance Permitting and Inspections Department Approved with Conditions