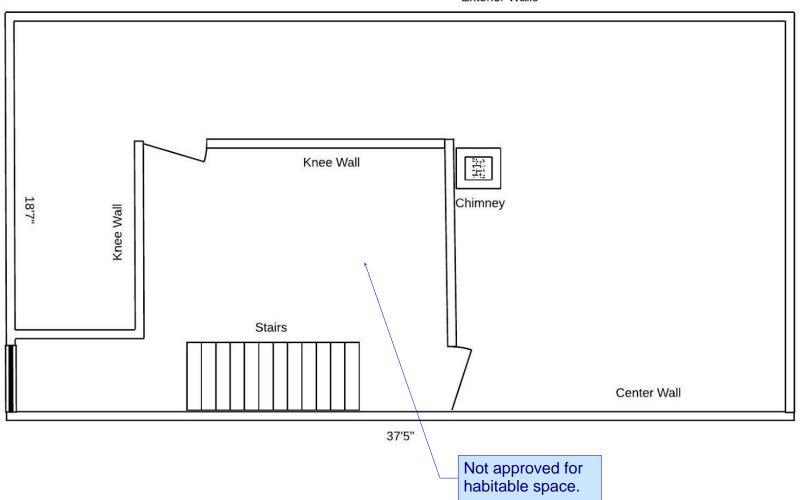

## 174 Beacon Street Attic Space

Floor 4' x 8' x <sup>3</sup>⁄<sub>4</sub>" UL Walls 2x4 16" O.C. Center Wall 5% sheetrock 2 layers

Exterior Walls

Reviewed for Code Compliance Permitting and Inspections Department Approved with Conditions