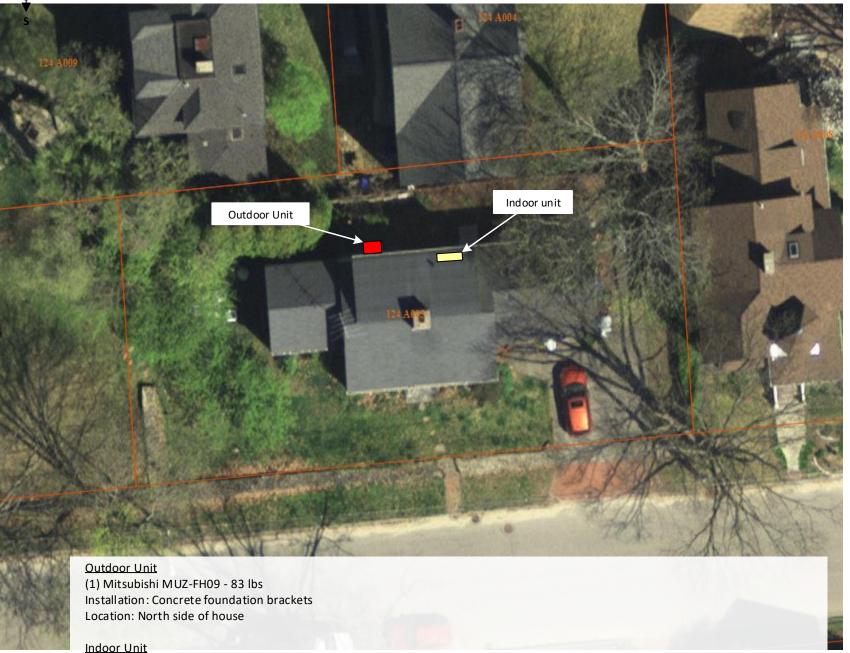

(2) Mitsubishi MSZ FH09 - 29 lbs Installation: Wall-Mounted

The home is built of traditional wood framing and should be sufficient to support the additional load of the equipment being installed.