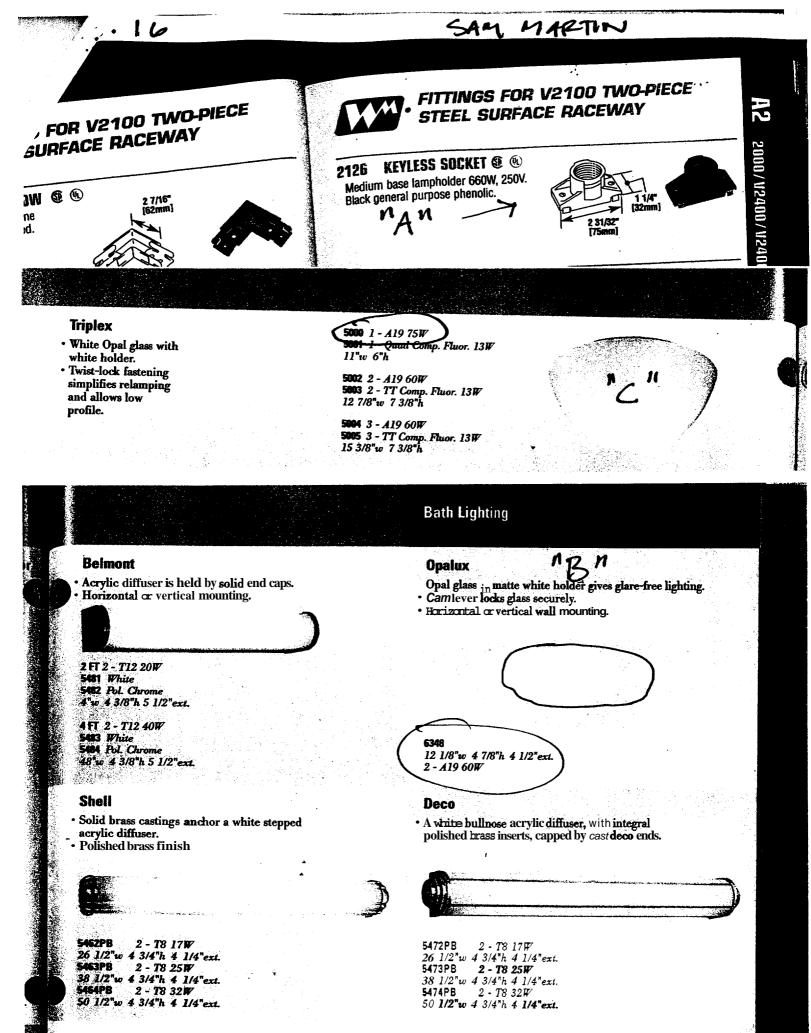

#### Division 10 - Specialties

- 1. Toilet and Bath Accessories Towel bars, TP holder, shower track etc. purchased by Owner, installed over blocking in wall/ceiling by Contractor.
- 2. Sidewall recessed medicine cabinet: NuTone 663BC
- 3. Closet Bars: 1" sch 40 steel pipe, painted.

## SAM MAPTIN MED. CABINET.

#### Specialty Low Profile

#### Single-Recessed Model 663BC

- Mounting: Recessed
- Overall Size: 15" x 36"
- Wall Opening: 12-1/2" X 34-1/4" X 3-1/2"
- 5/16" projection from wall to face of mirror door
- 3 adjustable glass shelves
- Frameless, polished-edge, premium float glass mirror door
- White, baked-on enamel finish
- Reversible, left-hand or tight-hand door opening
- Includes mounting hardware

Looking for a solution to sidewall storage that won't get in the way? The Low Profile is a perfect solution. With the mirrored door closed, the Low Profile sits just 3/8" off the wall surface.

Contact your **local dealer** for pricing information.

#### Additional Models Available:

663BC Sin

Ι.

Single-Recessed

In U.S.A. Call: 888-336-3948 In Canada Call: 1-905-670-2500 Privacy 02002 Broan-NuTone LLC

٠

Technical Support: 888-336-6151 Customer Service: 888-336-3948 <u>Contact us</u>