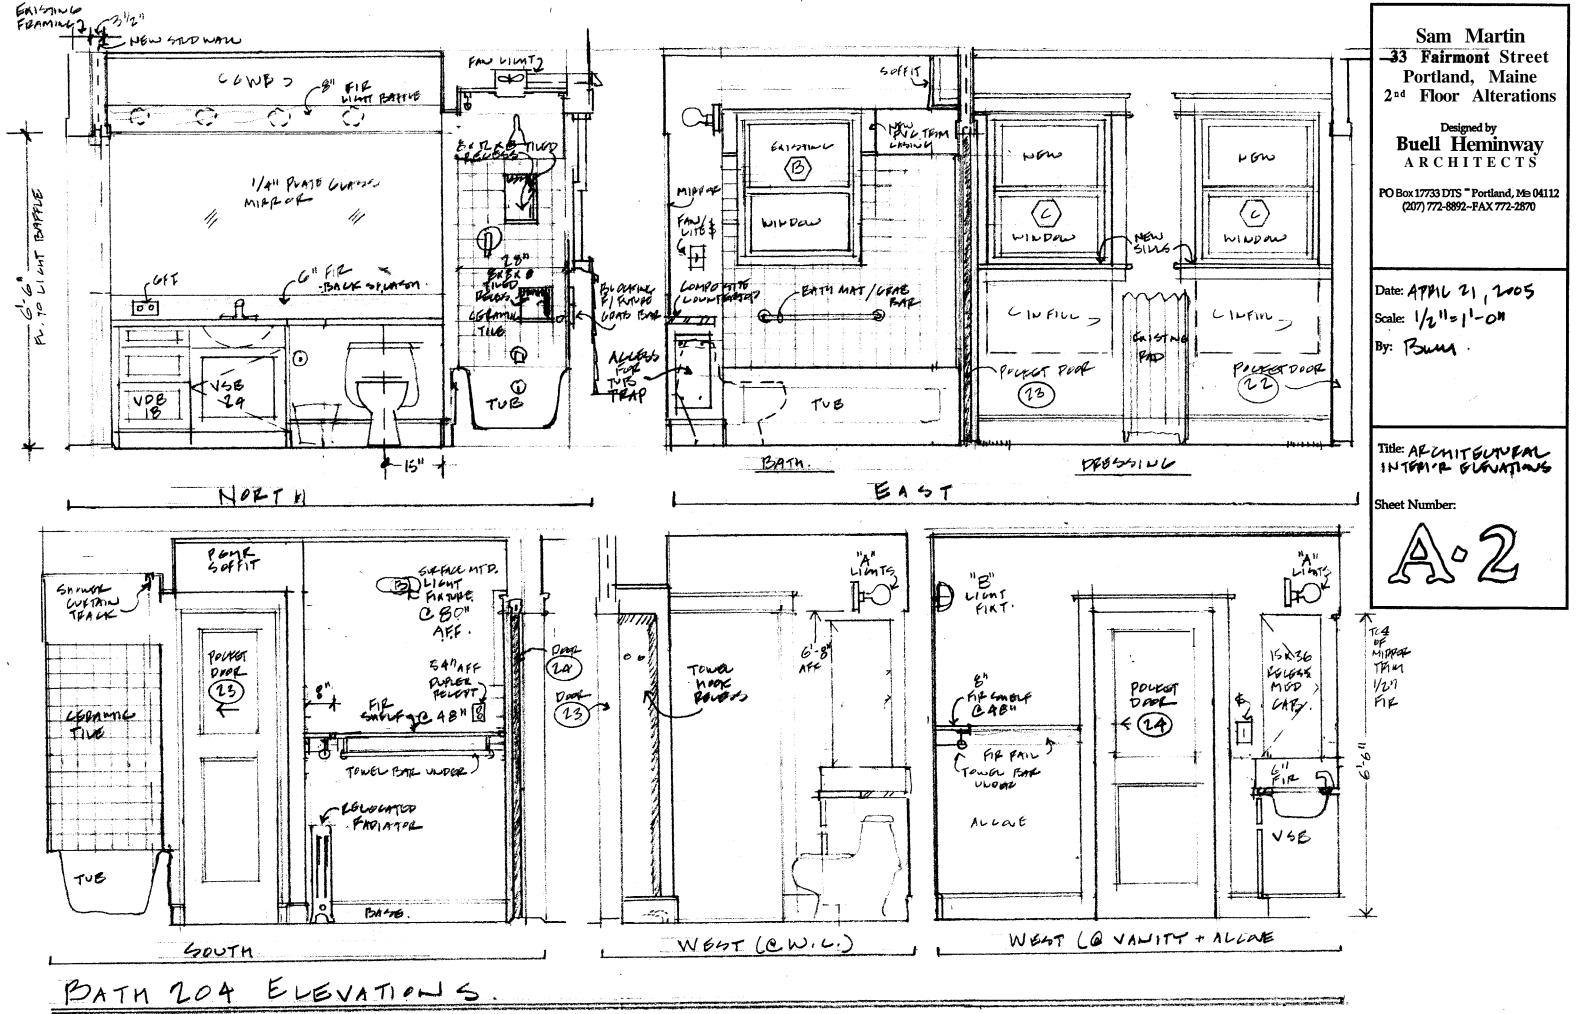

#### Division 12 - Furnishings

- A. Casework: ( see Dwg A-2 for elevations)
  - 1. Bath Vanity cabinet selected by Owner, installed by Contractor.
  - 2. Draperies/Shades: by Owner