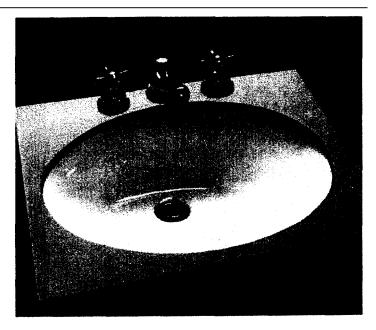

### OVALVN ∎™ **UNDER COUNTER LAVATORY**

VITREOUS CHINA

#### **OVALYNII UNDER COUNTER LAVATORY**

- Vitreous china
- Unglazed rim for under counter mount
- Rear overflow
- Supplied with mounting kit (047194-0070A)

**0496.011** Unglazed rim

489 x 432mm (19-1/4" x 17")

Bowl size: 432mm (17") wide, 356mm (14") front to back, 140mm (5-1/2") deep