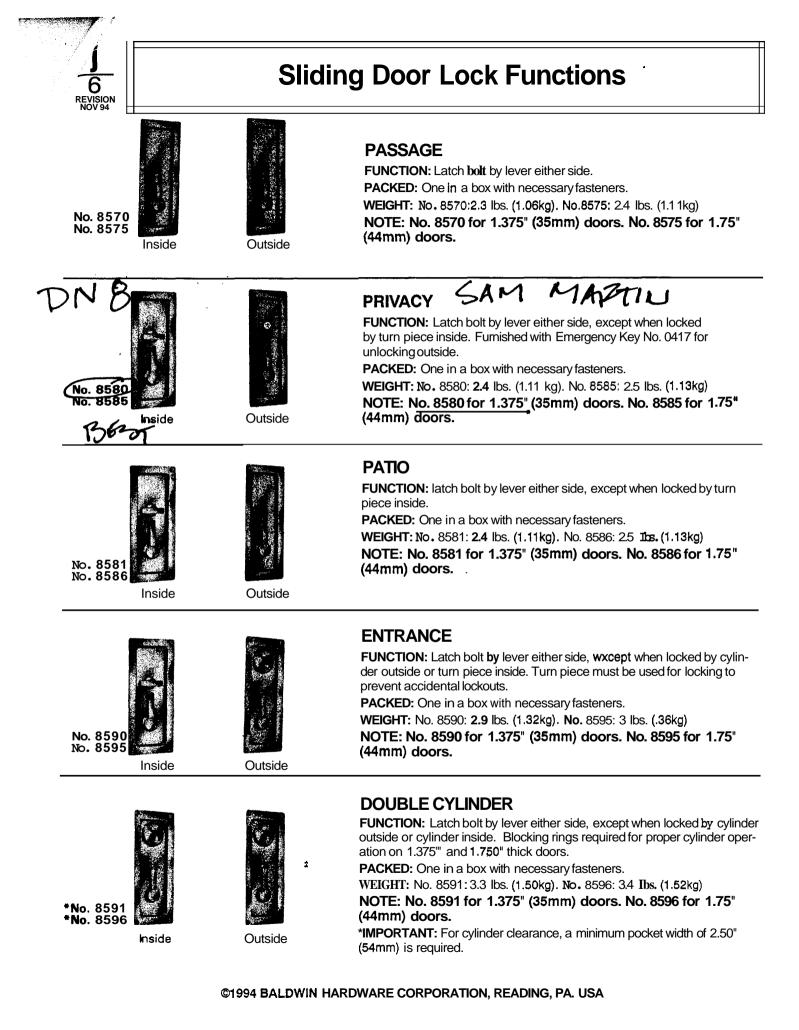

#### B. Windows

- Type A: Pella replacement double hung windows in existing subframes with egress size lower sash.
   2/1 clad white Architect Series with primed white interior, white screens and hardware. Installed by Pella
- 2. Type C: PVC 1/1 double hung windows to match Type B; by Portland Glass.
- C. Finish Hardware
  - 1. Doors 22,23,24: Privacy pocket door hardware Baldwin 8580 (best) or Brosco (cheap) US 3 finish.
  - 2. Door 25: ball catches and knobs; Ives.