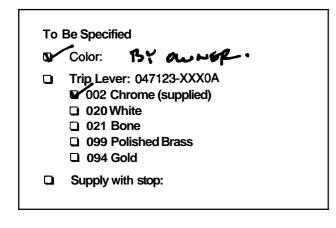

American Standard

SAM MARTIN P-1

## LEXINGTON™ EL 1.6 ELONGATED ONE-PIECE TOILET

VITREOUS CHINA

#### LEXINGTON EL 1.6 ONE-PIECE TOILET

### 2037.416

- Vitreous china
- Low-consumption (6.0 Lpf/1.6 gpf)
- · Low-profile, one-piece toilet
- Elongated siphon action bowl and tank with concealed trapway
- Includes color-matched Rise and Shine™ plastic seat and cover (#5324.019) with easy-to-clean, lift-off hinge system
- 2 bolt caps
- Fully-glazedtrapway
- 100% factory flush tested