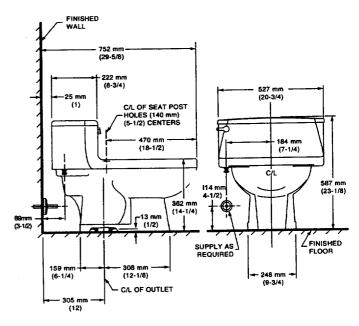

Nominal Dimensions: 752 x 527 x 587mm (29-5/8" x 20-3/4" x 23-1/8")

Fixture only, supply by others

Hydraulic performance, water surface area, trap seal depth, ballpass diameter, and all fixture dimensions meet or exceed ANSI Standard A1 12.19.2 requirements.

#### NOTES

NOTES: THIS TOILET IS DESIGNED TO ROUGH-IN AT A MINIMUM DIMENSION OF 305MM (12') FROM FINISHED WALL TO CAL OF OUTLET. SUPPLY NOT INCLUDED WITH FIXTURE AND MUST BE ORDERED SEPARATELY. DIMENSION SHOWN FOR LOCATION OF SUPPLY IS SUGGESTED.

IMPORTANT: Dimensions of fixtures are nominal and may vary within the range of tolerance

established by ANSI Standard A112.19.2

Thase measurements are subject to change or cancellation. No responsibility is assumed for use of superseded or voided pages