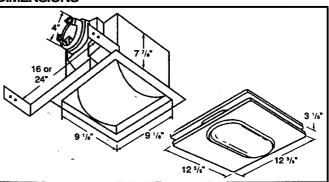

INCLUDED: 2 Panasonic QuickStart/Flicker Free Compact Fluorescent Lamps

| N SPECIFICATION                 |                    | ertified rating point | HVI certified  |
|---------------------------------|--------------------|-----------------------|----------------|
| Models                          | FV-07VQL2          | FV-08VQL2             | FV-11VQL2      |
| Static pressure in inches w.g.  | 0.1                | 0.1"                  | 0.1"           |
| Air Volume (CFM)*               | 70                 | 90                    | 110            |
| Power Consumption (Watts)*      | 15.4               | 17.4                  | 20.4           |
| Energy Efficiency: (CFM's/Watt) | 4.5                | 5.2                   | 5.4            |
| Noise (sones)*                  | 0.5                | 0.9                   | 1.5            |
| Speed (RPM)*                    | 853                | 934                   | 1018           |
| Current (amps)*                 | 0.35               | 0.2                   | 0.35           |
| Power Rating                    | 120/60Hz           | 120/60Hz              | 120/60Hz       |
| Motor Condenser                 | Yes                | Yes                   | Yes            |
| Type of Motor Bearing           | Sleeve             | Sleeve                | Sleeve         |
| Thermal Fuse Protector          | Yes                | Yes                   | Yes            |
| Blower Wheel Type               | Sirocco            | Sirocco               | Sirocco        |
| Duct Diameter                   | 4.0"               | 4.0"                  | 4.0"           |
| Mounting Opening                | 9 <sup>1</sup> /8" | 9 <sup>1</sup> /8"    | 9 <b>1/8</b> " |
| Grille Size                     | 12 ³/5"            | 123/5"                | 123/5*         |
| Combined Gross Weight Ibs.      | 14                 | 14                    | 14             |
| UL Tub/Shower Enclosure         | Approved           | Approved              | Approved       |
| Washington State VIAQ Code      | Approved           | Approved              | Approved       |