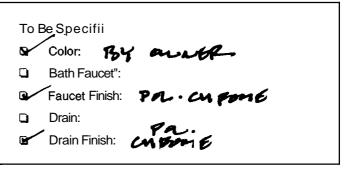

## PRINCETO N™ RECESS BATH

AMERICAST<sup>®</sup> BRAND ENGINEERED MATERIAL

### PRINCETON RECESS BATH Americast<sup>®</sup> brand engineered material 2391.202 Right Hand Outlet 2391.202TC Same as above w/tub cover 2390.202 Left Hand Outlet **2390.202TC** Same as above w/tub cover Acid resistant porcelain finish · Recess bath with integral apron and tiling flange Integral lumbar supportBeveled headrest RIM Full slip-resistant coverage TVB • End drain outlet **PRINCETON RECESS BATH for Above Floor** R Installation 2392.202 Left Hand Outlet for above floor installation 2952.202TC Same as above w/tub cover 2393.202-Right Hand Outlet for above floor installation 2393.202TC Same as above w/tub cover Nominal Dimensions: 1524 x 762 x 356mm (425mm for above floor installation) (60" x 30" x 14" [16-3/4" for above floor installation]) Bathing Well Dimensions: 1410 x 610 x 273mm (55-1/2" x 24" x 10-3/4")