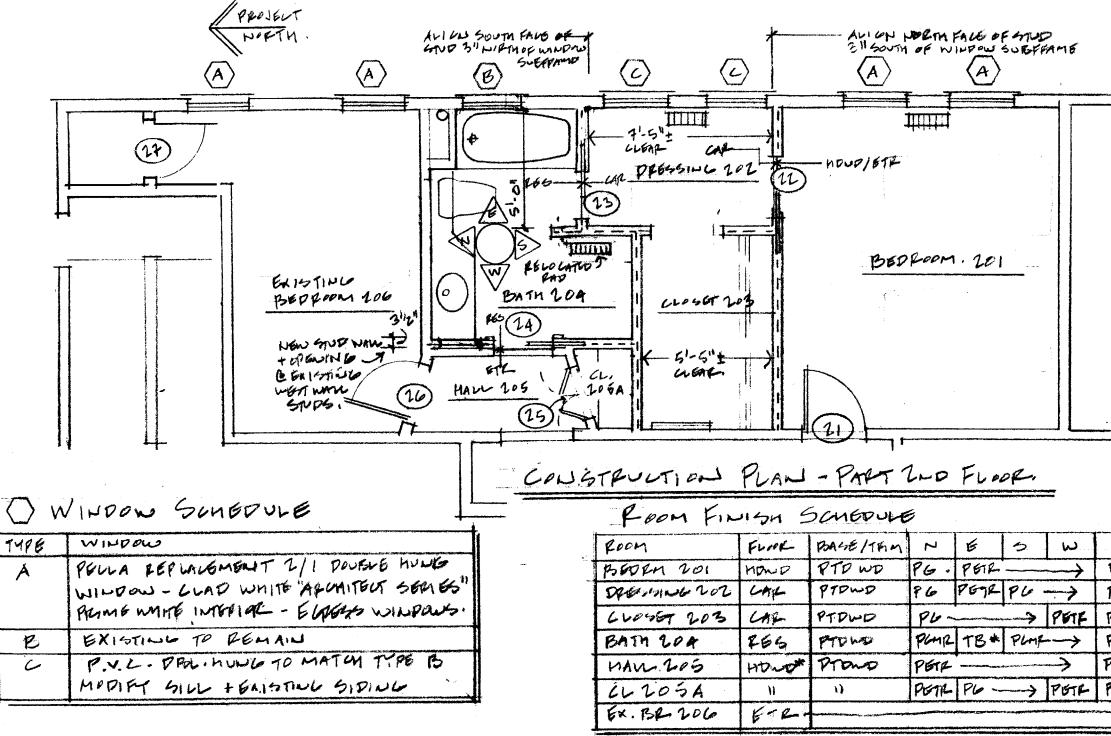

## DOOR SCHEDULE

| Doop # | TYPE/MANUF + OPENING | Remarks                                  |
|--------|----------------------|------------------------------------------|
| 21     | ERIMING              | REMANG + PROTECT OPENANCE QUEING CONFET. |
| 22     | 20x 66 FROM STOOK    | POUKET DOOR                              |
| 23     | 2°× 6° FROM STOLL    | 11 11 PRIVALY MARDWARE                   |
| 29     | 26×66 FROM GTOUR     | 11 11 PEILALY HARDWARE,                  |
| 15     | PAIR 13×66 NEW DRORS | TO APPROX GAIGTING, BAN CATCHED + FAMEL  |
| 26     | GRISTING TO FEMANN   | PROTECT PURING CONFORTUCTION             |
| 27     | 11 11 11             |                                          |

Sam Martin 33 Fairmont Street Portland, Maine 2<sup>nd</sup> Floor Alterations designed by **Buell Heminwav** ARCHITECTS

PARTITION LECEND = EXISTING TO REMAIN ===== = NEW 2×4 57095 W/ 1/2" GUOB GAUN SIFE , LOUND ATTENDATION BATTS IN GTUD STALE . FINISH GUNEDULE KEY HOWD = HAPPINDOD FLOOR PTDWD - PAINTED WOOD TRIM = PAINTED GYPSUM BUTTO 76 PCME = PAINTOD ME. GYP. BD. PETR + PAINTED EXISTING BIG · GRISTING TO REMAIN TB = TILE UNDERLATMENT BURED. RES · RESILIENT FLOOPPUL CAL · CARDET.

| CEILME  | HREMARKE.                        |
|---------|----------------------------------|
| 96*     | PILTOPE MOUDING & LEILING PTONE  |
| P6      |                                  |
| P6      |                                  |
| PGML.   | TILED TUB/ SADUEL ENCLOSUPE      |
| PETE    | REFINISM GAISSTAL FUDOR IF REGID |
| PETIC . | 1457AM SHEWING PER ANDER         |
|         | PROTE OT TUPING CONSTRUCTION.    |

Drawing Number: Title: AFMITELTUPAL PIN, SCAEDUES Date: APPIL 21, 2005 Scale: 1/41=1-04 PO Box 17733 DTS ~ Portland, Me 04112 Scale: \/4 \= \'-0 \ (207) 772-8892 - FAX 772-2870 Drawn By: Zum

\* Í

DEMOLITION SCHEDULE