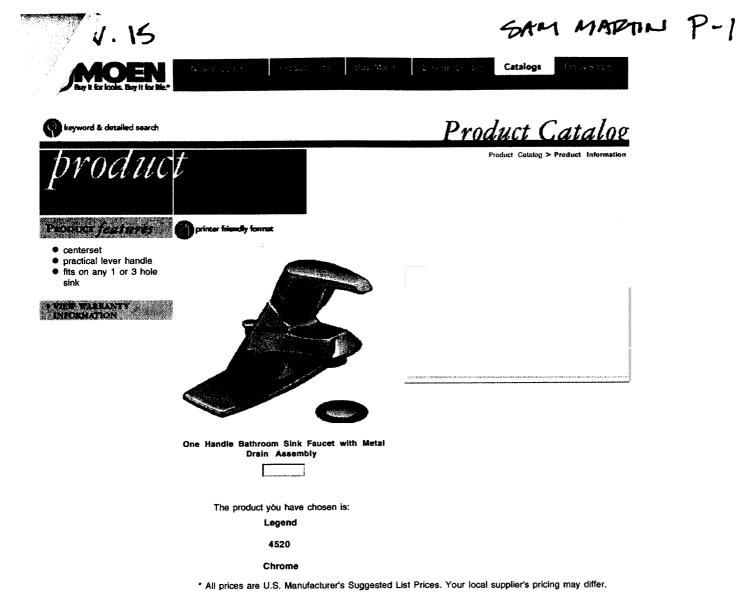

lazed rim

489 x 432mm (19-1/4" x 17")

Bowl size: 432mm (17") wide, 356mm (14") front to back, 140mm (5-1/2") deep

#### V 0497.012 Unglazed rim

540 x 451mm (21-1/4" x 17-3/47

Bowl size: 483mm (19") wide, 381mm (15") front to back, 140mm (5-1/2") deep

Fixture Dimensions conform to ANSI Standard A112.19.2



\* See faucet section for additional models available

Countertop 864mm (34") from finished floor. lavatory installed 51 mm (2") from front edge of countertop. Countertop thickness to be 25mm (1") maximum. MEETS THE AMERICAN DISABILITIES ACT GUIDELINES AND ANSI A117.1 REQUIREMENTS FOR PEOPLE WITH DISABILITIES





by ANSI Standard A112.19.2. iti

These measurements are subject to change or cancellation No responsibility k n sc for use of superseded or voided pages.

#### LAV-033 -



\*

1.



### SAM MARTIN P-2

## LEXINGTON™ EL 1.6 ELONGATED ONE-PIECE TOILET

VITREOUS CHINA

#### LEXINGTON EL 1.6 ONE-PIECE TOILET

### 2037.416

- Vitreous china
- Low-consumption (6.0 Lpf/1.6 gpf)
- · Low-profile, one-piece toilet
- Elongated siphon action bowl and tank with concealed trapway
- Includes color-matched Rise and Shine™ plastic seat and cover (#5324.019) with easy-to-clean, lift-off hinge system
- 2 bolt caps
- Fully-glazedtrapway
- 100% factory flush tested

Nominal Dimensions: 752 x 527 x 587mm (29-5/8" x 20-3/4" x 23-1/8")

Fixture only, supply by others

Hydraulic performance, water surface area, trap seal depth, ballpass diameter, and all fixture dimensions meet or exceed ANSI Standard A1 12.19.2 requirements.





#### NOTES

NOTES: THIS TOILET IS DESIGNED TO ROUG