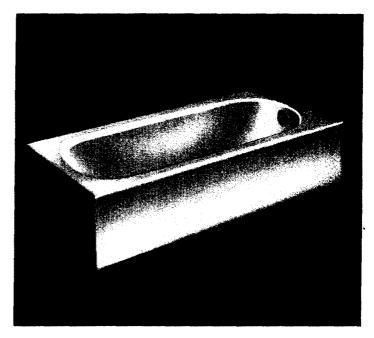

## PRINCETO N™ RECESS BATH

AMERICAST<sup>®</sup> BRAND ENGINEERED MATERIAL

### PRINCETON RECESS BATH Americast<sup>®</sup> brand engineered material 2391.202 Right Hand Outlet 2391.202TC Same as above w/tub cover 2390.202 Left Hand Outlet **2390.202TC** Same as above w/tub cover Acid resistant porcelain finish · Recess bath with integral apron and tiling flange Integral lumbar supportBeveled headrest RIM Full slip-resistant coverage TVB • End drain outlet **PRINCETON RECESS BATH for Above Floor** R Installation 2392.202 Left Hand Outlet for above floor installation 2952.202TC Same as above w/tub cover 2393.202-Right Hand Outlet for above floor installation 2393.202TC Same as above w/tub cover Nominal Dimensions: 1524 x 762 x 356mm (425mm for above floor installation) (60" x 30" x 14" [16-3/4" for above floor installation]) Bathing Well Dimensions: 1410 x 610 x 273mm (55-1/2" x 24" x 10-3/4")

Americast<sup>®</sup> brand engineered material is a composition of porcelain bonded to enameling grade metal, bonded to a patented structural composite.

٩,