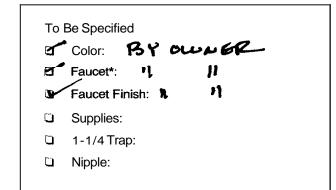

#### V 0497.012 Unglazed rim

540 x 451mm (21-1/4" x 17-3/47

Bowl size: 483mm (19") wide, 381mm (15") front to back, 140mm (5-1/2") deep

Fixture Dimensions conform to ANSI Standard A112.19.2

\* See faucet section for additional models available

Countertop 864mm (34") from finished floor. lavatory installed 51 mm (2") from front edge of countertop. Countertop thickness to be 25mm (1") maximum. MEETS THE AMERICAN DISABILITIES ACT GUIDELINES AND ANSI A117.1 REQUIREMENTS FOR PEOPLE WITH DISABILITIES

by ANSI Standard A112.19.2. iti

These measurements are subject to change or cancellation No responsibility k n sc for use of superseded or voided pages.