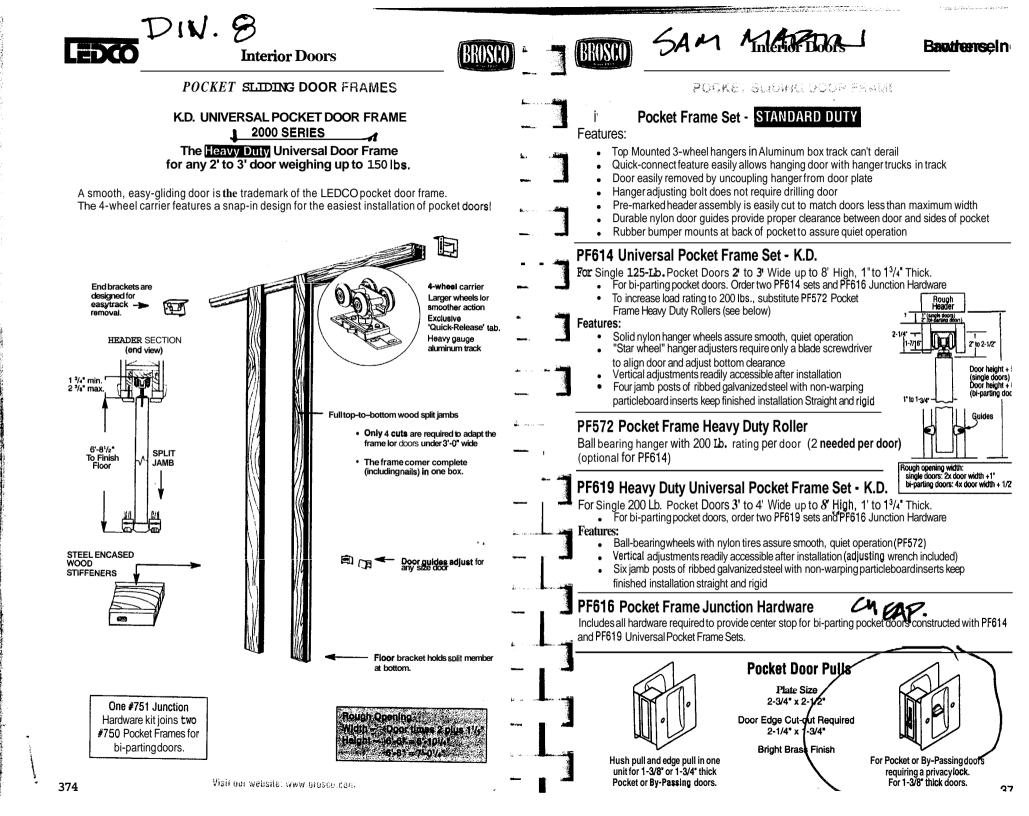

#### Division 8 - Doors, Windows, Hardware

(see Door and Window Schedule on Dwg. A-1)

- A. Doors Interior
  - 1. Existing 2 panel doors from stockpile.
  - New pair of 2 panel doors for opening 25, or alternate 1 3/8" solid core wood doors. Verify with Owner
  - 3. All existing doors to have hinge mortises and latchset voids filled and sanded smooth; prep for pocket door hardware.
  - 4. Pocket Door Frames: Brosco

#### B. Windows

- Type A: Pella replacement double hung windows in existing subframes with egress size lower sash.
   2/1 clad white Architect Series with primed white interior, white screens and hardware. Installed by Pella
- 2. Type C: PVC 1/1 double hung windows to match Type B; by Portland Glass.
- C. Finish Hardware
  - 1. Doors 22,23,24: Privacy pocket door hardware Baldwin 8580 (best) or Brosco (cheap) US 3 finish.
  - 2. Door 25: ball catches and knobs; Ives.