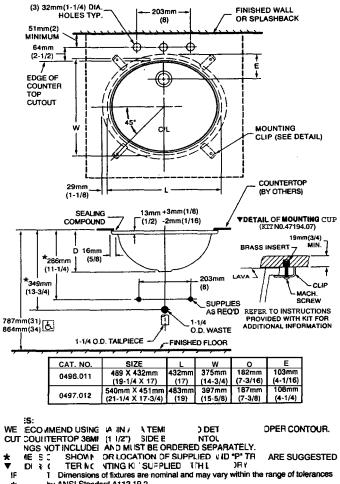

#### **OVALYNII UNDER COUNTER LAVATORY**

- Vitreous china
- Unglazed rim for under counter mount
- Rear overflow
- Supplied with mounting kit (047194-0070A)

**0496.011** Unglazed rim

489 x 432mm (19-1/4" x 17")

Bowl size: 432mm (17") wide, 356mm (14") front to back, 140mm (5-1/2") deep

#### V 0497.012 Unglazed rim

540 x 451mm (21-1/4" x 17-3/47

Bowl size: 483mm (19") wide, 381mm (15") front to back, 140mm (5-1/2") deep

Fixture Dimensions conform to ANSI Standard A112.19.2

\* See faucet section for additional models available

Countertop 864mm (34") from finished floor. lavatory installed 51 mm (2") from front edge of countertop. Countertop thickness to be 25mm (1") maximum. MEETS THE AMERICAN DISABILITIES ACT GUIDELINES AND ANSI A117.1 REQUIREMENTS FOR PEOPLE WITH DISABILITIES

by ANSI Standard A112.19.2. iti

These measurements are subject to change or cancellation No responsibility k n sc for use of superseded or voided pages.