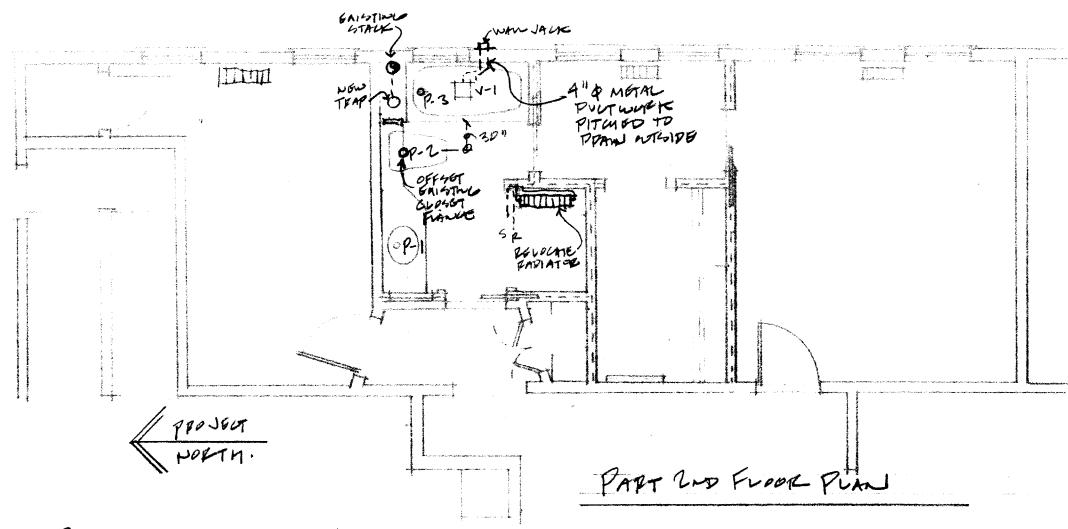

#### **33** Fairmount Street, Portland, ME 2<sup>nd</sup> Floor Apartment Alterations-OUTLINE SPECIFICATION 5 of 5 1 Now plumbing fixtures as described in Dwg M-1

- 1. New plumbing fixtures as described in Dwg M-1 And attached product cuts.
- 2. All DWV and supply piping.
- C. Heating
  - 1. Relocate existing radiator in Bath 204, reroute supply and return piping under floor and thru partition.
- D. Venting
  - 1. Install 4" o.d. metal ductwork pitched to drain outside, and wall jack with backdraft damper for bath exhaust fan. wall jack painted same color as siding.