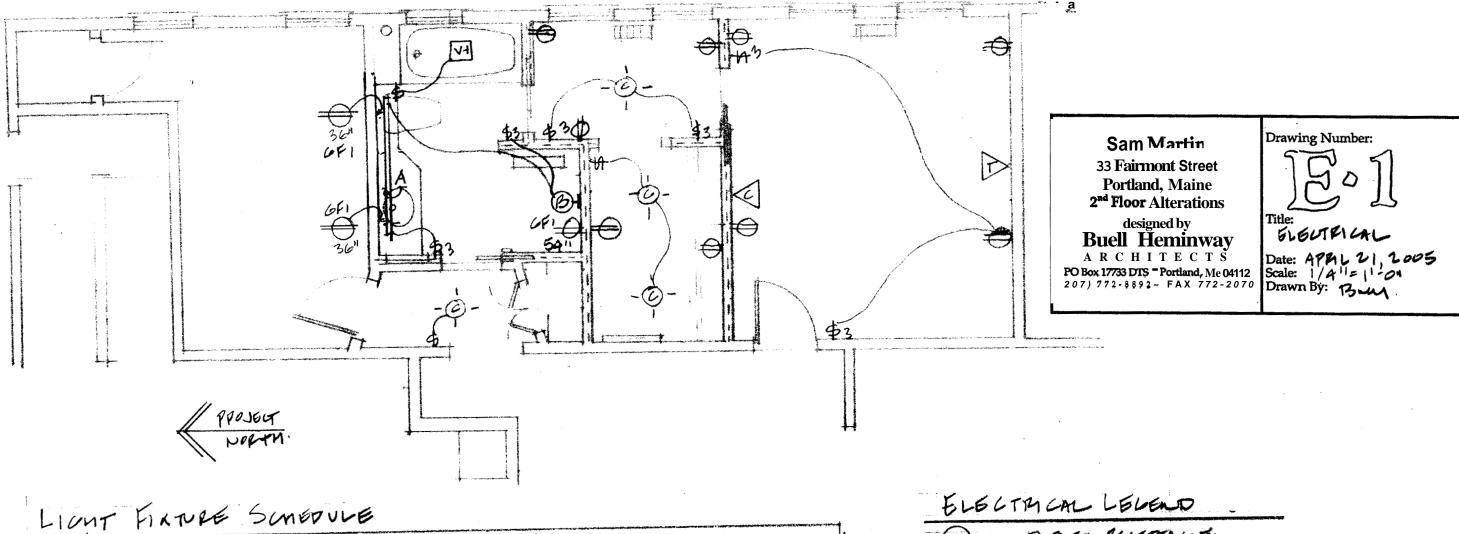

## **Division 16 - Electrical** (see Dwg. E-1)

- A. General
  - 1. Coordinate with work of other Contractors and with Owner.
- B. Materials
  - 1. Wiring: #12 AWG Romex
  - 2. Switches: Lutron 20 amp with white plastic plates.
  - 3. Receptacles
    - a. 20 amp duplex with white plastic plates: Leviton.
    - b. GFI receptacles in Bath 204: Lutron 20 amp with white plastic plates.
  - 4. Lighting: shown on E-1 and in product cuts
  - 5. Bath Exhaust Fan/Light: Panasonic FV-07VQL2
  - 6. Cable TV: rough in wire and install finished receptacles.
  - 7. Telephone/Data: rough in wire and install finished receptacles.