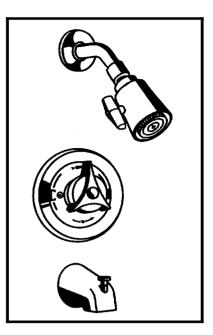

## 96-2-131 Temptrol' Tub and Shower System

Temptrol Pressure-Balancing mixing valve with built-in choke and adjustable stop screw to limit handlewm. Diverter spout, Super shower head with arm and flange.

#### Modifications:

JU. 15

Integral service stops - allows water shutoff at valve for service.

Suffix SS

Suffix X:

Add;

**Bip sport** Lever handle.

127mm 178mm approx. 45 1143mm shower discharge finished wall 16mm 13mm hot and cold inlets adjustment 102mm min. less stops 12" 305mm 140mm min. 13mm approx. 32" 237 with stops 13mm 813mm 60mm 102mm 67mm tioor line t.

| SYMMONS PRODUCTS MEET<br>ANSI A112.18.1M, EPA '92<br>AND ALL KNOWN FLOW RATE<br>REQUIREMENTS. |
|-----------------------------------------------------------------------------------------------|
| Showerheads and Hand Showers<br>2.5 GPM (9.5 L/min)                                           |
| Job/Location<br>SAM MARMIN                                                                    |
| Engineer                                                                                      |
|                                                                                               |
| Contractor                                                                                    |
|                                                                                               |