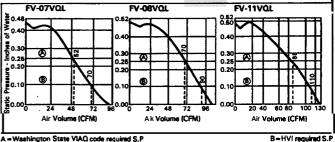

INCLUDED: 2 Panasonic QuickStart/Flicker Free Compact Fluorescent Lamps

| N SPECIFICATION                 |                    | ertified rating point | HVI certified  |
|---------------------------------|--------------------|-----------------------|----------------|
| Models                          | FV-07VQL2          | FV-08VQL2             | FV-11VQL2      |
| Static pressure in inches w.g.  | 0.1                | 0.1"                  | 0.1"           |
| Air Volume (CFM)*               | 70                 | 90                    | 110            |
| Power Consumption (Watts)*      | 15.4               | 17.4                  | 20.4           |
| Energy Efficiency: (CFM's/Watt) | 4.5                | 5.2                   | 5.4            |
| Noise (sones)*                  | 0.5                | 0.9                   | 1.5            |
| Speed (RPM)*                    | 853                | 934                   | 1018           |
| Current (amps)*                 | 0.35               | 0.2                   | 0.35           |
| Power Rating                    | 120/60Hz           | 120/60Hz              | 120/60Hz       |
| Motor Condenser                 | Yes                | Yes                   | Yes            |
| Type of Motor Bearing           | Sleeve             | Sleeve                | Sleeve         |
| Thermal Fuse Protector          | Yes                | Yes                   | Yes            |
| Blower Wheel Type               | Sirocco            | Sirocco               | Sirocco        |
| Duct Diameter                   | 4.0"               | 4.0"                  | 4.0"           |
| Mounting Opening                | 9 <sup>1</sup> /8" | 9 <sup>1</sup> /8"    | 9 <b>1/8</b> " |
| Grille Size                     | 12 ³/5"            | 123/5"                | 123/5*         |
| Combined Gross Weight Ibs.      | 14                 | 14                    | 14             |
| UL Tub/Shower Enclosure         | Approved           | Approved              | Approved       |
| Washington State VIAQ Code      | Approved           | Approved              | Approved       |

#### FAN CURVE PERFORMANCE CHARACTERISTICS

A - Washington State VIAQ code required S.P

Specifications are subject to change without notice

SAM MARIN P-3

7651