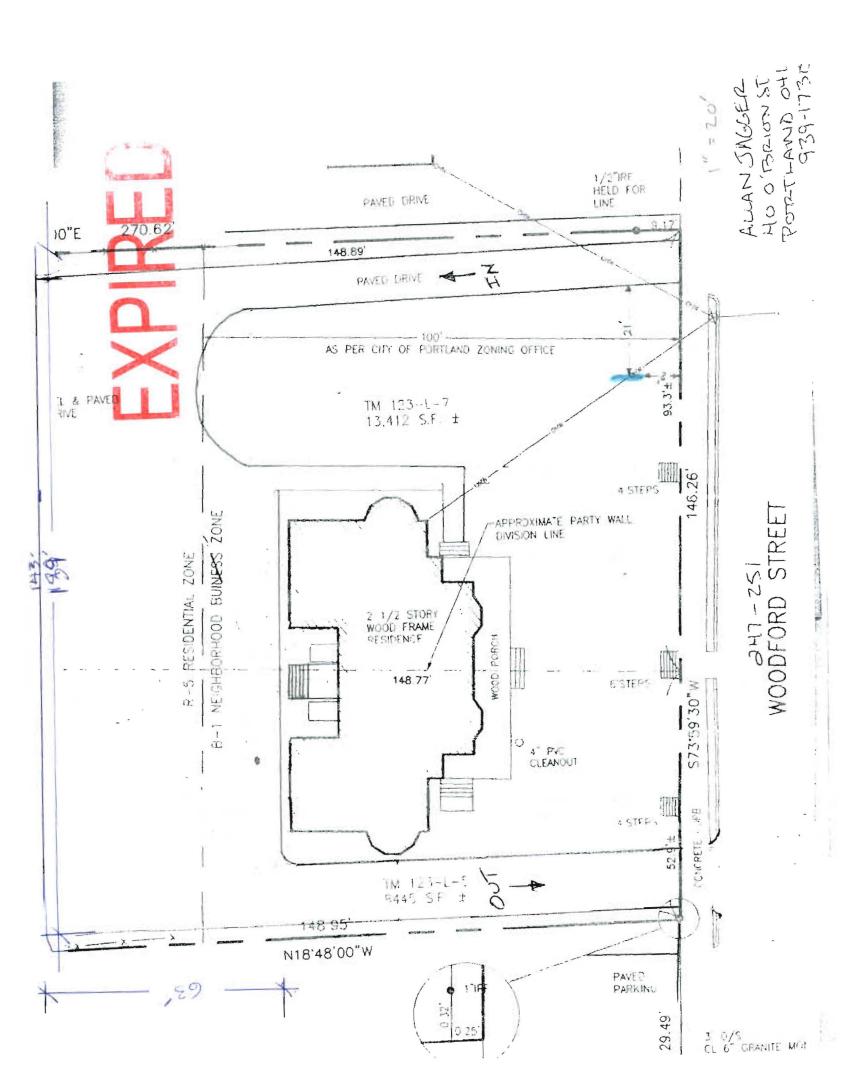

| T 1 1 1 1 - 2                                                                                                                                                                                                                                    | T <sub>0</sub>                                                                                           | Two I is                                                                                                      |
|--------------------------------------------------------------------------------------------------------------------------------------------------------------------------------------------------------------------------------------------------|----------------------------------------------------------------------------------------------------------|---------------------------------------------------------------------------------------------------------------|
| Tax Assessor's Chart, Block & Lot  Chart# Block# Lot# 7                                                                                                                                                                                          | Owner:<br>Allow Jazger                                                                                   | Telephone: 939-1730                                                                                           |
| Lessce/Buyer's Name (If Applicable)                                                                                                                                                                                                              | Contractor name, address & telephone: 400 Brion St Part 0401                                             | Total s.f. of signage x \$2.00  Per s.f. plus \$30.00/\$65.00  For H.D. signage= Total  Fee: \$               |
| Who should we contact when the permit is read<br>Tenant/allocated building space frontage (for                                                                                                                                                   | eet): Length: Height                                                                                     |                                                                                                               |
| Lot Frontage (fcet)                                                                                                                                                                                                                              | Single Tenant or Multi Tenant Lot _                                                                      | Multi.                                                                                                        |
| Current Specific use:  If vacant, what was prior use:  Proposed Use:  Information on proposed sign(s):  Freestanding (e.g., pole) sign?  Yes  Bldg. wall sign? (attached to bldg) Yes                                                            | No Dimensions proposed: 3                                                                                | Height from grade:                                                                                            |
| Proposed awning? Yes No Is aw Height of awning: Length of Is there any communication, message, tradem If yes, total s.f. of panels w/communications,                                                                                             | awning: Depth:<br>ark or symbol on it? Yes No                                                            |                                                                                                               |
| Information on existing and previously perm. Freestanding (c.g., pole) sign? Yes Bldg. wall sign? (attached to bldg) Yes Awning? Yes No Sq. ft. are:  A site sketch and building sketch showing ex Sketches and/or pictures of proposed signage. | No Dimensions: No Dimensions: a of awning w/communication: cactly where existing and new signage is      |                                                                                                               |
| Please submit all of the information of Failure to do so may result in the auto                                                                                                                                                                  | outlined in the Sign/Awning Appli                                                                        |                                                                                                               |
| In order to be sure the City fully understands the additional information prior to the issuance of a Building Inspections office, room 315 City Hall of                                                                                          | permit. For further information visit us on-l                                                            |                                                                                                               |
| I hereby certify that I am the Owner of record of the rauthorized by the owner to make this application as his a permit for work described in this application is issue areas covered by this permit at any reasonable hour to                   | s/her authorized agent. I agree to conform to al<br>d, I certify that the Code Official's authorized rep | l applicable laws of this jurisdiction. In addition, is<br>presentative shall have the authority to enter all |
|                                                                                                                                                                                                                                                  | 0                                                                                                        | te: 10/15/07                                                                                                  |

ACTUAL SIGNAGE SQ. FT - 36" X G = 21 Sq. FT TOUBLE SIDED, SANDBUASTED SIGN FOAM, NoTES:

AND SIMPLE DECORATIVE POST CAPS . 16"+ JAINTED WHITE WITH BLACK COPY 6" HEMLOCK POSTS WITH FOOTINGS

SIGNAGE ATTACHED to POSTS FLOOD LIGHTS ON "DUSIC TO WITH THREADED GALN. ROD. U.L. LISTED GROOD LEVEL

4015 AN 100 S AN 100 S AN 100 S 100 × 100 ( south 3.6. 251 WOODFORD ST. SICNAGE A CRADE TO SIDEMALK `w DAGE SENSOR

いらかりとから