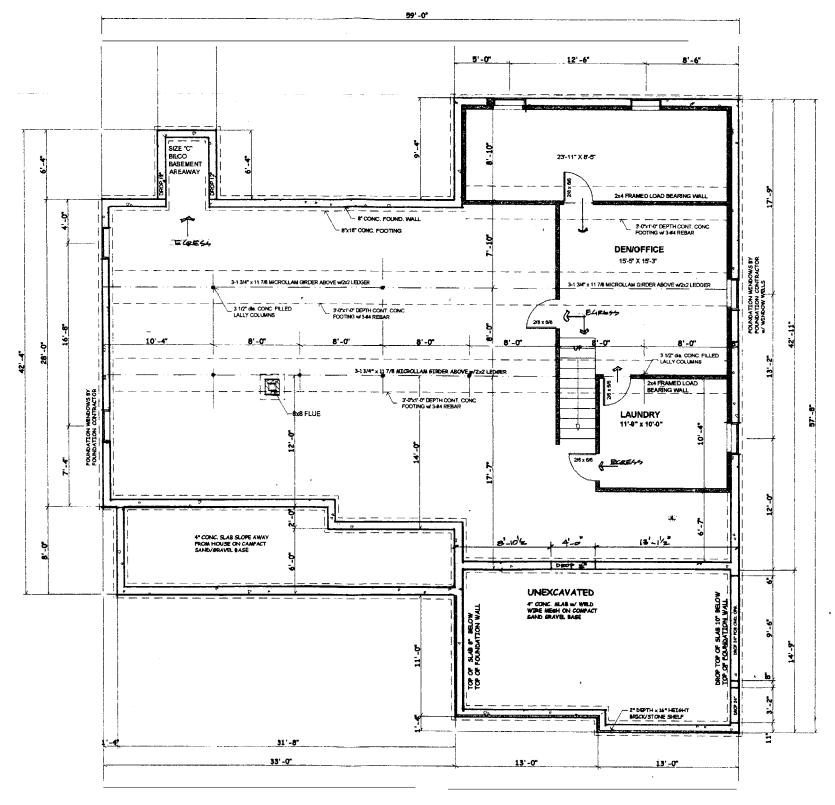

#### FOUNDATION/BASEMENT PLAN

#### NOTES:

- 1. BOND OUT FOR WATER AND SEWER TO BE FIELD LOCATED BY CONTRACTOR.
  2. SLIMP PUMP ender FLOOR DRAIN TO BE FIELD LOCATED BY CONTRACTOR.
  3. CONCRETE SHALL BE 2500pM FOR FOOTINGS AND 3000pM FOR WALLS AND SLAB.
  GARAGE FLOOR SLAB AND EXTERCIOR FLATWORK MUST BE 3500pM MIN WITH AIR ENTRAINMENT
  4. ANCHOR BOLTS (1/2" db. x 8" ) OR FOUND. STRAPS AT EACH O'R. EACH WAY AT 6"-0" C.C.
  5. FOUNDATION WALLS HAVE 2 2" REBAR CONTRALOUS HORIZONTAL AT TOO OF WALL
  6. FOUNDATION FOOTINGS HAVE A KEYWAY OR #4 REBAR 24" 19. PLACED VERTICAL AT 48" O.C.
- 7. FOUNDATION POOTING BRAINS SHALL BE 4" dia. PERFORATED BRAIN PIPE EACH SIDE OF FOUNDATION WALL, AND SLOPED TO POSITIVE DRAIN TO DAYLIGHT OR SUMP PIT OR DRYWELL. UNDER SLAB DRAIN TILE TO BE TIED INTO 4" dia. "WP DIPE THAT IS VENTED THRU ROOF FOR RADON CONTROL. 8. SOIL BEARING ASSUMED TO BE 2000.
  9. FOUNDATION WALLS SHALL BE COATED WITH ASPHALT WATERPROOFING BELOW FINISH GRADE.
  10. FINAL RELIGHT OF FOUNDATION WALLS TO BE FIELD DETERMINED PER SITE CONDITIONS, TO ALLOW FOR DAYLIGHT OR PARTIAL DAYLIGHT BASEMENT.