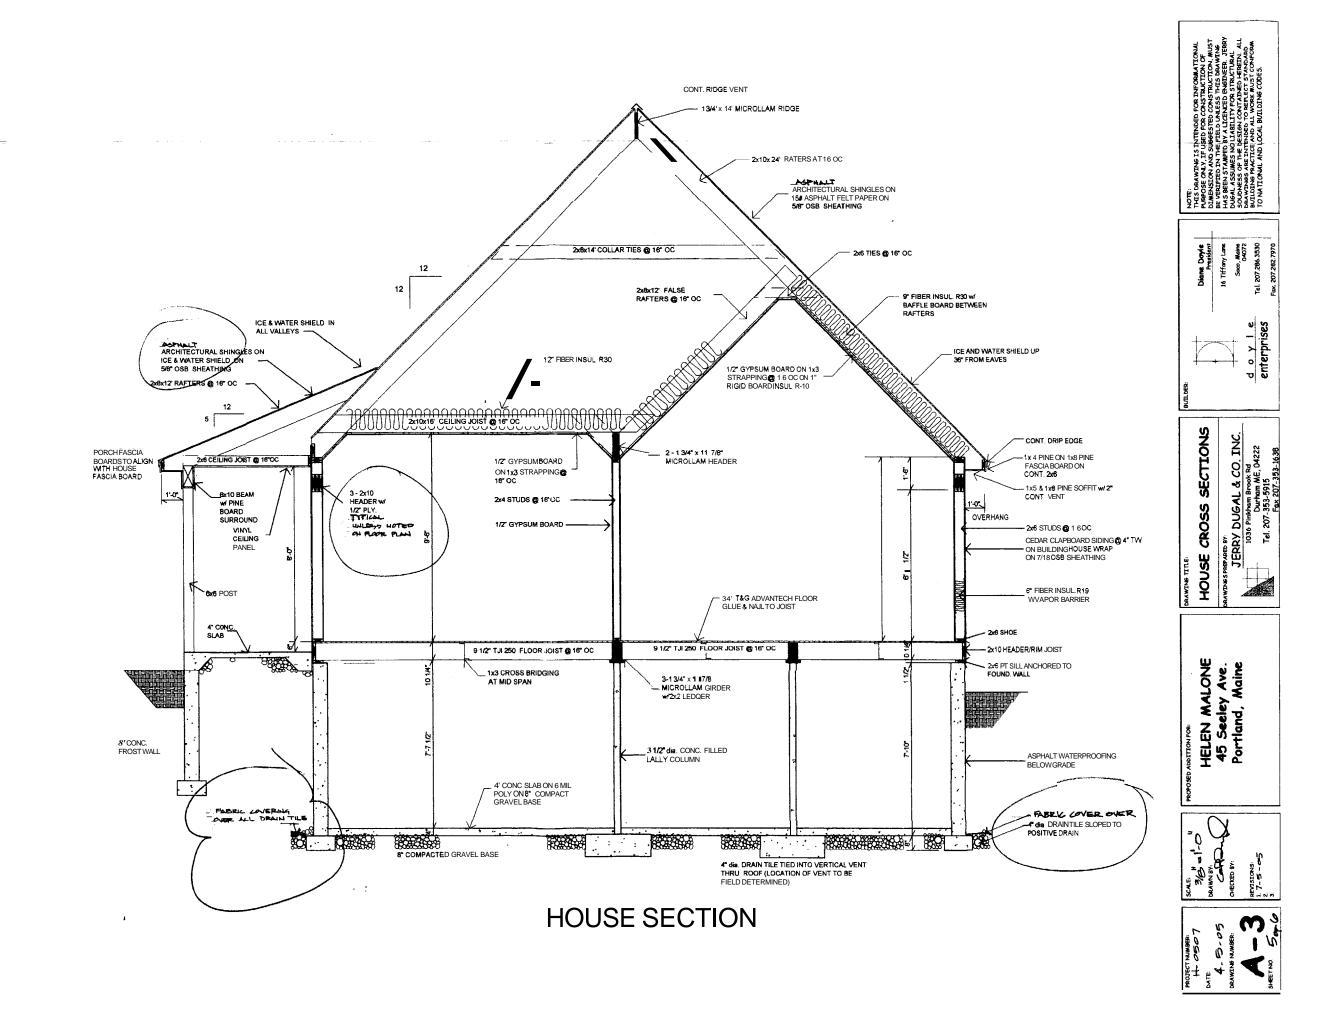

#### FOUNDATION/BASEMENT PLAN

#### NOTES:

- 1. BOND OUT FOR WATER AND SEWER TO BE FIELD LOCATED BY CONTRACTOR.
  2. SLIMP PUMP ender FLOOR DRAIN TO BE FIELD LOCATED BY CONTRACTOR.
  3. CONCRETE SHALL BE 2500pM FOR FOOTINGS AND 3000pM FOR WALLS AND SLAB.
  GARAGE FLOOR SLAB AND EXTERCIOR FLATWORK MUST BE 3500pM MIN WITH AIR ENTRAINMENT
  4. ANCHOR BOLTS (1/2" db. x 8" ) OR FOUND. STRAPS AT EACH O'R. EACH WAY AT 6"-0" C.C.
  5. FOUNDATION WALLS HAVE 2 2" REBAR CONTRALOUS HORIZONTAL AT TOO OF WALL
  6. FOUNDATION FOOTINGS HAVE A KEYWAY OR #4 REBAR 24" 19. PLACED VERTICAL AT 48" O.C.
- 7. FOUNDATION POOTING BRAINS SHALL BE 4" dia. PERFORATED BRAIN PIPE EACH SIDE OF FOUNDATION WALL, AND SLOPED TO POSITIVE DRAIN TO DAYLIGHT OR SUMP PIT OR DRYWELL. UNDER SLAB DRAIN TILE TO BE TIED INTO 4" dia. "WP DIPE THAT IS VENTED THRU ROOF FOR RADON CONTROL. 8. SOIL BEARING ASSUMED TO BE 2000.
  9. FOUNDATION WALLS SHALL BE COATED WITH ASPHALT WATERPROOFING BELOW FINISH GRADE.
  10. FINAL RELIGHT OF FOUNDATION WALLS TO BE FIELD DETERMINED PER SITE CONDITIONS, TO ALLOW FOR DAYLIGHT OR PARTIAL DAYLIGHT BASEMENT.