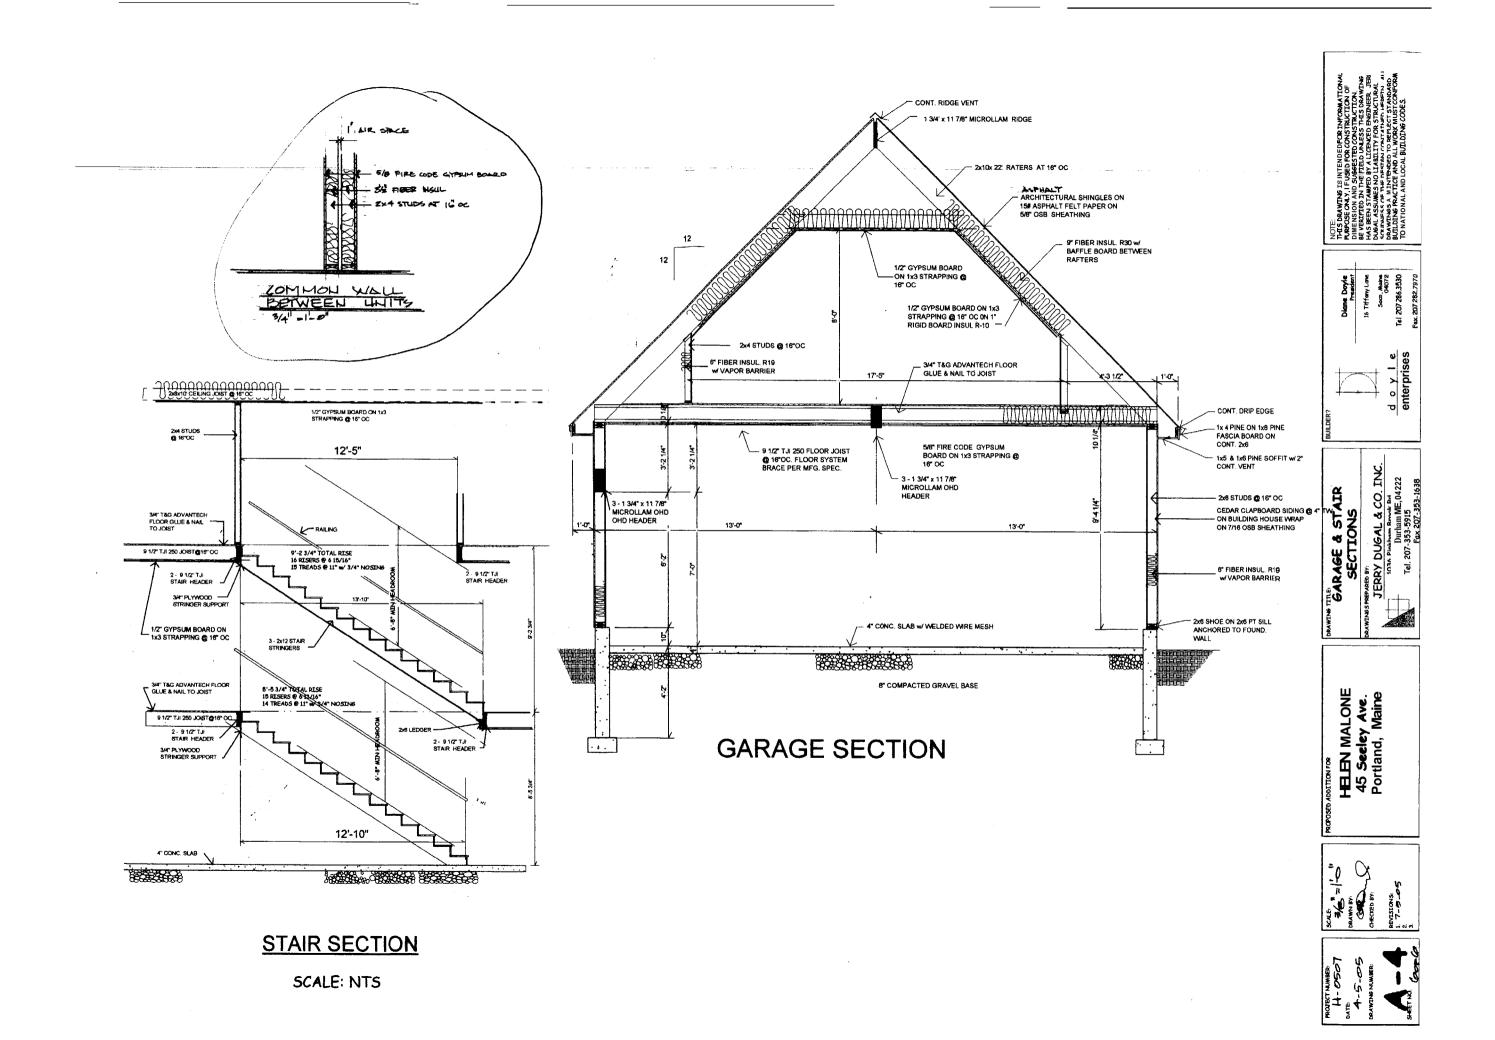

#### FOUNDATION/BASEMENT PLAN

#### NOTES:

- 1. BOND OUT FOR WATER AND SEWER TO BE FIELD LOCATED BY CONTRACTOR.
  2. SLIMP PUMP ender FLOOR DRAIN TO BE FIELD LOCATED BY CONTRACTOR.
  3. CONCRETE SHALL BE 2500pM FOR FOOTINGS AND 3000pM FOR WALLS AND SLAB.
  GARAGE FLOOR SLAB AND EXTERCIOR FLATWORK MUST BE 3500pM MIN WITH AIR ENTRAINMENT
  4. ANCHOR BOLTS (1/2" db. x 8" ) OR FOUND. STRAPS AT EACH O'R. EACH WAY AT 6"-0" C.C.
  5. FOUNDATION WALLS HAVE 2 2" REBAR CONTRALOUS HORIZONTAL AT TOO OF WALL
  6. FOUNDATION FOOTINGS HAVE A KEYWAY OR #4 REBAR 24" 19. PLACED VERTICAL AT 48" O.C.
- 7. FOUNDATION POOTING BRAINS SHALL BE 4" dia. PERFORATED BRAIN PIPE EACH SIDE OF FOUNDATION WALL, AND SLOPED TO POSITIVE DRAIN TO DAYLIGHT OR SUMP PIT OR DRYWELL. UNDER SLAB DRAIN TILE TO BE TIED INTO 4" dia. "WP DIPE THAT IS VENTED THRU ROOF FOR RADON CONTROL. 8. SOIL BEARING ASSUMED TO BE 2000.
  9. FOUNDATION WALLS SHALL BE COATED WITH ASPHALT WATERPROOFING BELOW FINISH GRADE.
  10. FINAL RELIGHT OF FOUNDATION WALLS TO BE FIELD DETERMINED PER SITE CONDITIONS, TO ALLOW FOR DAYLIGHT OR PARTIAL DAYLIGHT BASEMENT.