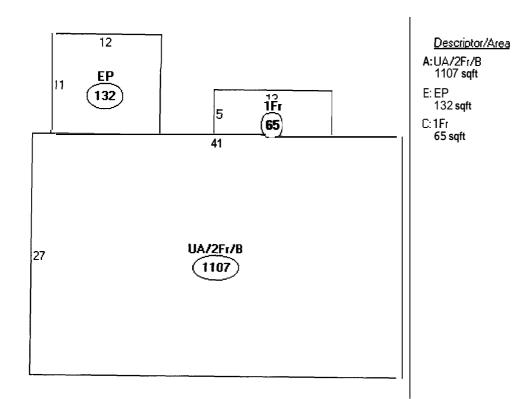

## **BUILDING AREA ADDENDUM**

| Borrower William E. Kreth         |                  |          | File No. 714G  |  |
|-----------------------------------|------------------|----------|----------------|--|
| Property Address 40 Seeley Avenue |                  |          |                |  |
| Chy Portland                      | County Cumberlan | State ME | Zip Code 04103 |  |
| Lander The Mortgage Office        |                  |          |                |  |

|          | cross Living Area (GLA) 2314 s.f. ross Building Area (GBA) 3.518 s.f. |
|----------|-----------------------------------------------------------------------|
| Areas    | Square Footage                                                        |
| Basement | 1,107 s.f. 31% of GBA                                                 |
| Level 1  | 1,107 s.f. 31% of GBA                                                 |
| Level 2  | 1,107 a.t31% of GBA                                                   |
| Leval 3  | O s.f. O's of GBA                                                     |
| Garage   | D s.t. D'x of GBA                                                     |
| Other    | 197 s.t. 6% of GBA                                                    |

| Area         | Dimensions                                                                                                                                                                                                                                                                                                                                                                                                                                                                                                                                                                                                                                                                                                                                                                                                                                                                                                                                                                                                                                                                                                                                                                                                                                                                                                                                                                                                                                                                                                                                                                                                                                                                                                                                                                                                                                                                                                                                                                                                                                                                                                                     | Type of Area | Level |
|--------------|--------------------------------------------------------------------------------------------------------------------------------------------------------------------------------------------------------------------------------------------------------------------------------------------------------------------------------------------------------------------------------------------------------------------------------------------------------------------------------------------------------------------------------------------------------------------------------------------------------------------------------------------------------------------------------------------------------------------------------------------------------------------------------------------------------------------------------------------------------------------------------------------------------------------------------------------------------------------------------------------------------------------------------------------------------------------------------------------------------------------------------------------------------------------------------------------------------------------------------------------------------------------------------------------------------------------------------------------------------------------------------------------------------------------------------------------------------------------------------------------------------------------------------------------------------------------------------------------------------------------------------------------------------------------------------------------------------------------------------------------------------------------------------------------------------------------------------------------------------------------------------------------------------------------------------------------------------------------------------------------------------------------------------------------------------------------------------------------------------------------------------|--------------|-------|
| Measurements | Factor Area  X 1.00 = 1,107  X 1.00 = 1,107  X 1.00 = 132  X 1.00 = 55  X 1.00 = 1,107  X = 2  X = 2  X = 2  X = 2  X = 2  X = 2  X = 2  X = 2  X = 2  X = 2  X = 2  X = 2  X = 2  X = 2  X = 2  X = 2  X = 2  X = 2  X = 2  X = 2  X = 2  X = 2  X = 2  X = 2  X = 2  X = 2  X = 2  X = 2  X = 2  X = 2  X = 2  X = 2  X = 2  X = 2  X = 2  X = 2  X = 2  X = 2  X = 2  X = 2  X = 2  X = 2  X = 2  X = 2  X = 2  X = 2  X = 2  X = 2  X = 2  X = 2  X = 2  X = 2  X = 2  X = 2  X = 2  X = 2  X = 2  X = 2  X = 2  X = 2  X = 2  X = 2  X = 2  X = 2  X = 2  X = 2  X = 2  X = 2  X = 2  X = 2  X = 2  X = 2  X = 2  X = 2  X = 2  X = 2  X = 2  X = 2  X = 2  X = 2  X = 2  X = 2  X = 2  X = 2  X = 2  X = 2  X = 2  X = 2  X = 2  X = 2  X = 2  X = 2  X = 2  X = 2  X = 2  X = 2  X = 2  X = 2  X = 2  X = 2  X = 2  X = 2  X = 2  X = 2  X = 2  X = 2  X = 2  X = 2  X = 2  X = 2  X = 2  X = 2  X = 2  X = 2  X = 2  X = 2  X = 2  X = 2  X = 2  X = 2  X = 2  X = 2  X = 2  X = 2  X = 2  X = 2  X = 2  X = 2  X = 2  X = 2  X = 2  X = 2  X = 2  X = 2  X = 2  X = 2  X = 2  X = 2  X = 2  X = 2  X = 2  X = 2  X = 2  X = 2  X = 2  X = 2  X = 2  X = 2  X = 2  X = 2  X = 2  X = 2  X = 2  X = 2  X = 2  X = 2  X = 2  X = 2  X = 2  X = 2  X = 2  X = 2  X = 2  X = 2  X = 2  X = 2  X = 2  X = 2  X = 2  X = 2  X = 2  X = 2  X = 2  X = 2  X = 2  X = 2  X = 2  X = 2  X = 2  X = 2  X = 2  X = 2  X = 2  X = 2  X = 2  X = 2  X = 2  X = 2  X = 2  X = 2  X = 2  X = 2  X = 2  X = 2  X = 2  X = 2  X = 2  X = 2  X = 2  X = 2  X = 2  X = 2  X = 2  X = 2  X = 2  X = 2  X = 2  X = 2  X = 2  X = 2  X = 2  X = 2  X = 2  X = 2  X = 2  X = 2  X = 2  X = 2  X = 2  X = 2  X = 2  X = 2  X = 2  X = 2  X = 2  X = 2  X = 2  X = 2  X = 2  X = 2  X = 2  X = 2  X = 2  X = 2  X = 2  X = 2  X = 2  X = 2  X = 2  X = 2  X = 2  X = 2  X = 2  X = 2  X = 2  X = 2  X = 2  X = 2  X = 2  X = 2  X = 2  X = 2  X = 2  X = 2  X = 2  X = 2  X = 2  X = 2  X = 2  X = 2  X = 2  X = 2  X = 2  X = 2  X = 2  X = 2  X = 2  X = 2  X = 2  X = 2  X = 2  X = 2  X = 2  X = 2  X = 2  X = 2  X = 2  X = 2  X = 2  X = 2 |              |       |