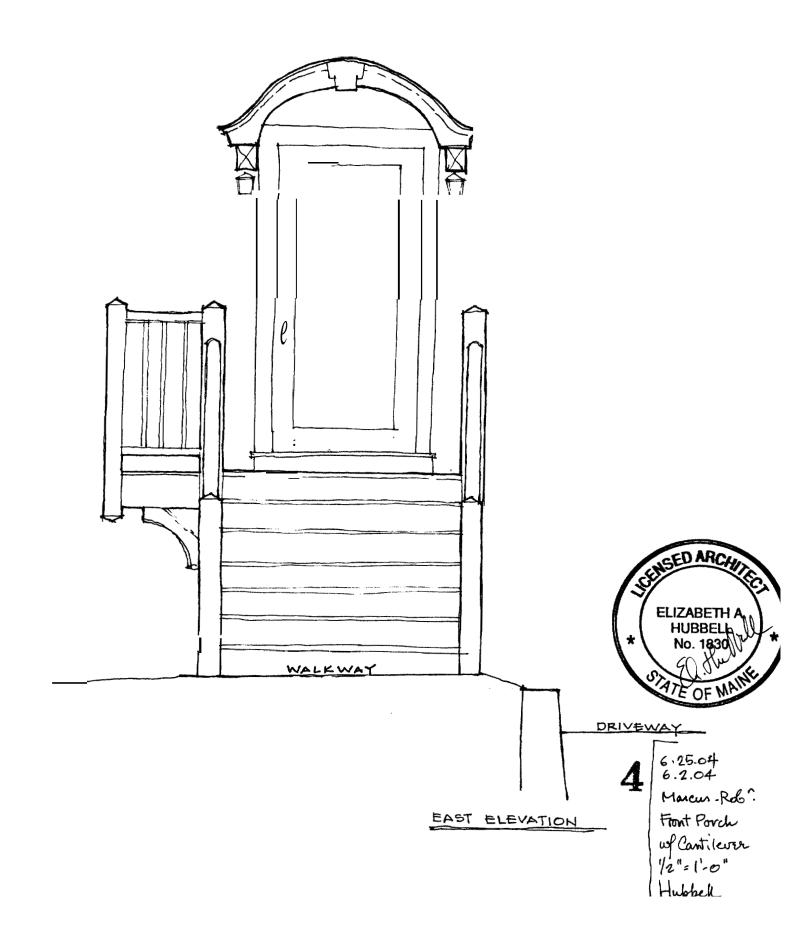

| Location/Address of Construction: 40                                                                                                              | SEELEY AVE. , PORTLAND, ME. 04103                                                      |
|---------------------------------------------------------------------------------------------------------------------------------------------------|----------------------------------------------------------------------------------------|
| Total Square Footage of Proposed Structure >  (EXISTING PORCH: 99 4.F. NET AREA S  Tax Assessor's Chart, Block & Lot  Chart# 123 Block# D Lot# 25 | O.12 ACRES of 33 3.F.) Owner: DAVIS ROBINSON 4 Telephone:                              |
| Lessee/Buyer's Name (If Applicable)                                                                                                               | Applicant name, address & telephone:  SAME  cost Of  Work: \$ HOT KNOWN .  Fee: \$57.— |
| Current Specific use: SINGLE FAN                                                                                                                  | 11LY RESIDENCE                                                                         |
| Proposed Specific use: NO CHANGE                                                                                                                  | E IN USE.                                                                              |
| REPLACE W                                                                                                                                         | EXISTING FRONT FORCH & STEPS AND ITH A NEW FRONT PORCH & STEPS E OLD FOOTPRINT.        |
| Contractor's name, address & telephone: Auc                                                                                                       | ly gree, Capi Elizabet 4, ME 767-5489 (207)                                            |
| Who should we contact when the permit is read Mailing address:  40 SEELEY AVE PORTLAND, ME                                                        | •                                                                                      |