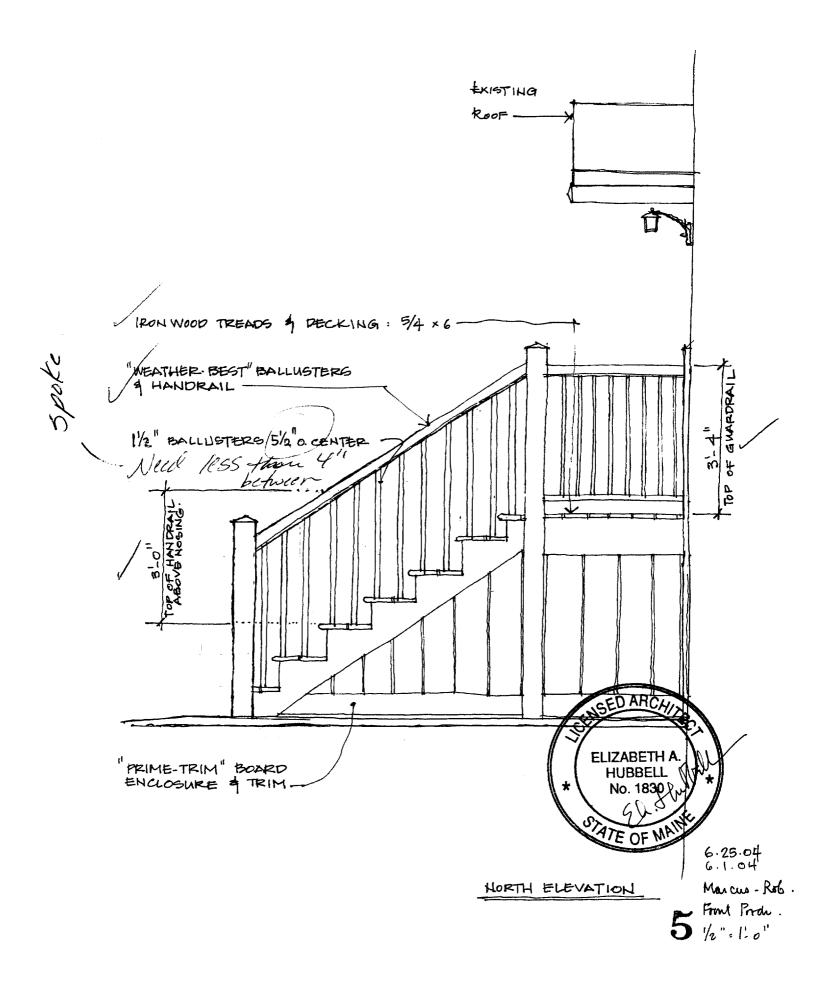

Health Dept. \_\_\_\_\_

Appeal Board \_\_\_\_\_

Other

Department Name

PENALTY FOR REMOVING THIS CARD

| City of Portland, Maine - Building or Use Permit |                                                                                                              |                                           | Permit No:           | Date Applied For:   | CBL:                  |
|--------------------------------------------------|--------------------------------------------------------------------------------------------------------------|-------------------------------------------|----------------------|---------------------|-----------------------|
| 389 Congress <b>Street</b> , 0410                | 1 <b>Tel:</b> (207) 874-8703, <b>Fax:</b>                                                                    | (207) 874-8716                            | 04-0969              | 07/13/2004          | 123 D025001           |
| Location of Construction:                        | Owner Name:                                                                                                  | C                                         | wner Address:        | •                   | Phone:                |
| 40 Seeley Ave                                    | Robinson Davis Rider                                                                                         | r&                                        | 40 Seeley Ave        |                     | 207-772-9924          |
| Business Name:                                   | Contractor Name:                                                                                             | C                                         | Contractor Address:  |                     | Phone                 |
| Lessee/Buyer's Name                              | Phone:                                                                                                       | Phone: Permit Type: Additions - Dwellings |                      |                     |                       |
| Single Family / demolish exi footprint.          | sting front porch and replace on                                                                             | old Demoli                                | ish existing front p | orch and replace on | old footprint.        |
| Dept: Zoning So                                  | tatus: Approved with Condition                                                                               | ns Reviewer:                              | Tammy Munson         | Approval I          | _                     |
| Note: rec'd plot plan - ok to                    | o issue under 14-385                                                                                         |                                           |                      |                     | Ok to Issue: <b>∑</b> |
| only have one (1) year to                        | legally nonconforming as to seth<br>replace it in the same footprint of<br>that this structure meet the curr | (no expansions), v                        | with the same heig   |                     |                       |
| Dept: Building St                                | tatus: Approved with Condition                                                                               | ns Reviewer:                              | Tammy Munson         | Approval D          | _                     |
| Note:                                            |                                                                                                              |                                           |                      |                     | Ok to Issue: <b>☑</b> |
| 1) As discussed during the r                     | eview process, ballusters must b                                                                             | e spaced with less                        | s than a 4" opening  | g between each.     |                       |