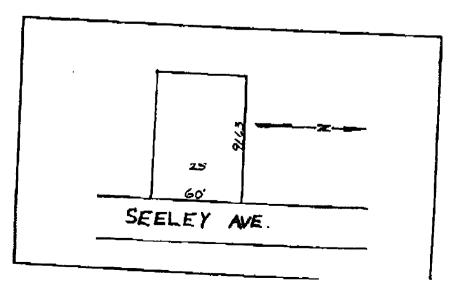

## WELLS ENGINEERING INC.

CIVIL ENGINEERING 47 WESTMINSTER AVE. - PORTLAND, MAINE 04103 PHONE 774-0055

SEELEY AVE.

RADCLIFE ST

Floor Plan and Plot Plan

Special Process of the Plans

Figure Address of Secretary Avenue

| Location/Address of Construction: 40                                                                                                              | SEELEY AVE. , PORTLAND, ME. 04103                                                      |
|---------------------------------------------------------------------------------------------------------------------------------------------------|----------------------------------------------------------------------------------------|
| Total Square Footage of Proposed Structure >  (EXISTING PORCH: 99 4.F. NET AREA S  Tax Assessor's Chart, Block & Lot  Chart# 123 Block# D Lot# 25 | O.12 ACRES of 33 3.F.) Owner: DAVIS ROBINSON 4 Telephone:                              |
| Lessee/Buyer's Name (If Applicable)                                                                                                               | Applicant name, address & telephone:  SAME  cost Of  Work: \$ HOT KNOWN .  Fee: \$57.— |
| Current Specific use: SINGLE FAN                                                                                                                  | 11LY RESIDENCE                                                                         |
| Proposed Specific use: NO CHANGE                                                                                                                  | E IN USE.                                                                              |
| REPLACE W                                                                                                                                         | EXISTING FRONT FORCH & STEPS AND ITH A NEW FRONT PORCH & STEPS E OLD FOOTPRINT.        |
| Contractor's name, address & telephone: Auc                                                                                                       | ly gree, Capi Elizabet 4, ME 767-5489 (207)                                            |
| Who should we contact when the permit is read Mailing address:  40 SEELEY AVE PORTLAND, ME                                                        | •                                                                                      |