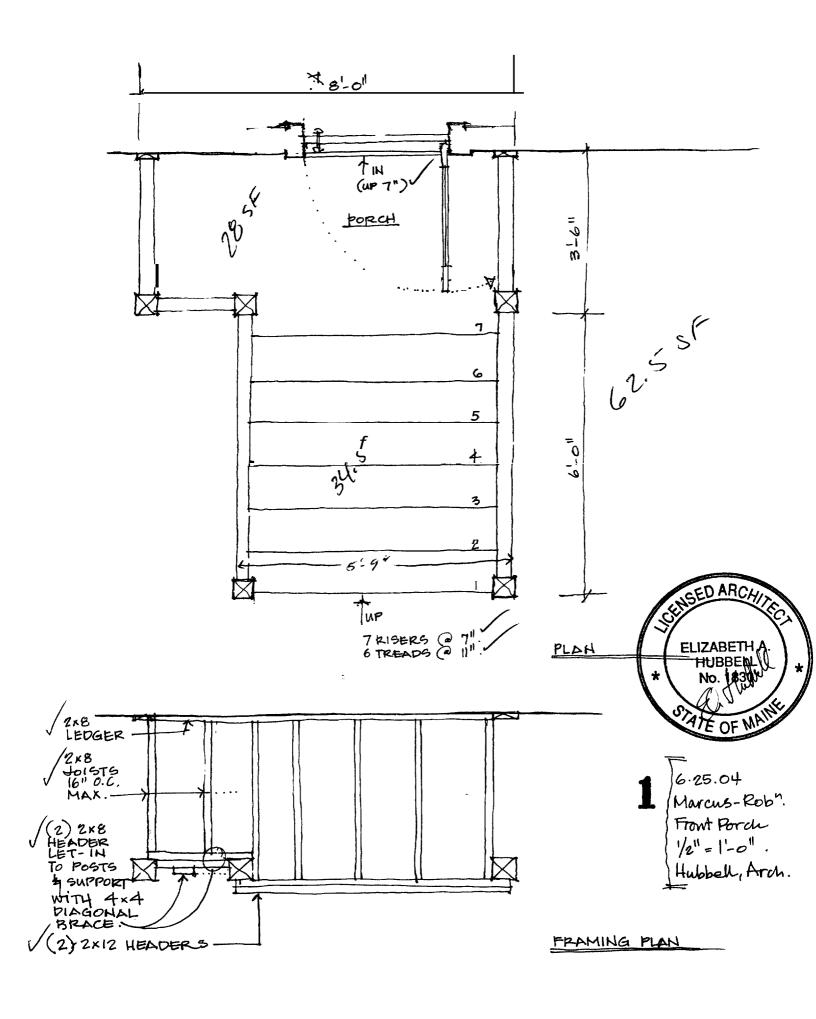

From: DAMS ROBINSON 7TL-9924

He are making stop some the railings, etc. 8' 9" Wide, by STAIRS BRE CENTERED BURREMICH

5 SEELEY ANE

Costant of the Cost

of starts wind

page 1 st 4.

Tammy,

This is the only groundplan I could find, There are no drawings of stops.

Mont a photo engiled to you?

Davis

40 SEELEY AVE