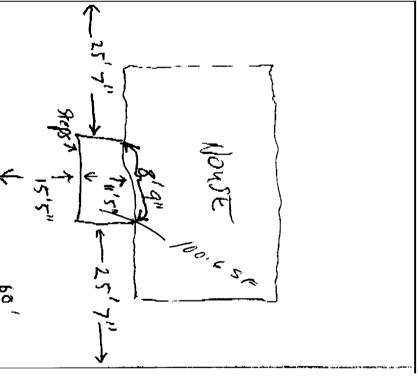

From: DAMS ROBINSON 7TL-9924

He are making stop some the railings, etc. 8' 9" Wide, by STAIRS BRE CENTERED BURREMICH

5 SEELEY ANE

Costant of the Cost

of starts wind

page 1 st 4.

Tammy,

This is the only groundplan I could find, There are no drawings of stops.

Mont a photo engiled to you?

Davis

40 SEELEY AVE