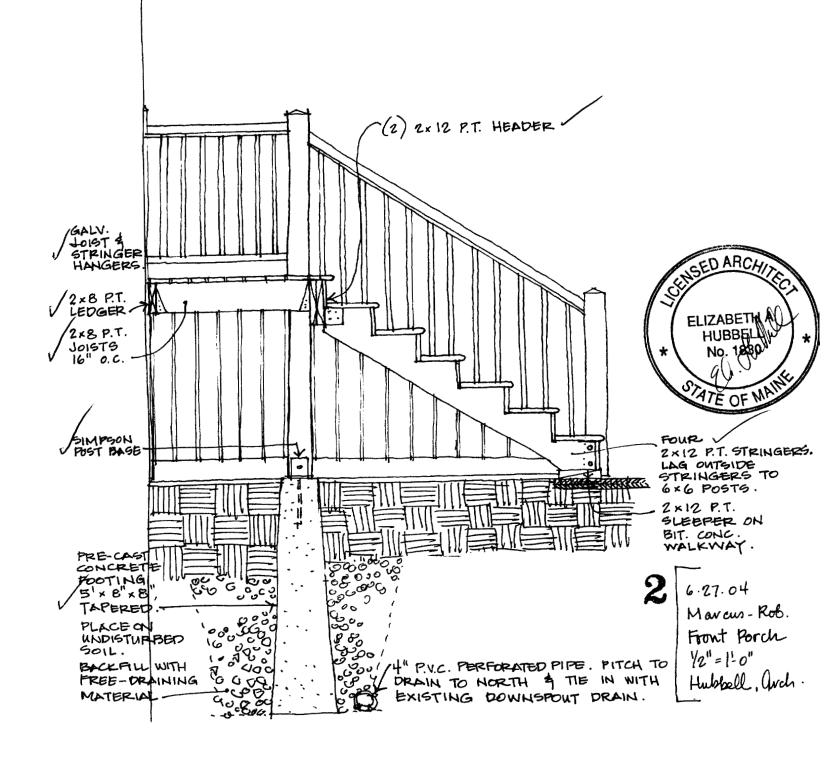

From: DAMS ROBINSON 7TL-9924

He are making stop some the railings, etc. 8' 9" Wide, by STAIRS BRE CENTERED BURREMICH

5 SEELEY ANE

Costant of the Cost

of starts wind

page 1 st 4.

Tammy,

This is the only groundplan I could find, There are no drawings of stops.

Mont a photo engiled to you?

Davis

40 SEELEY AVE