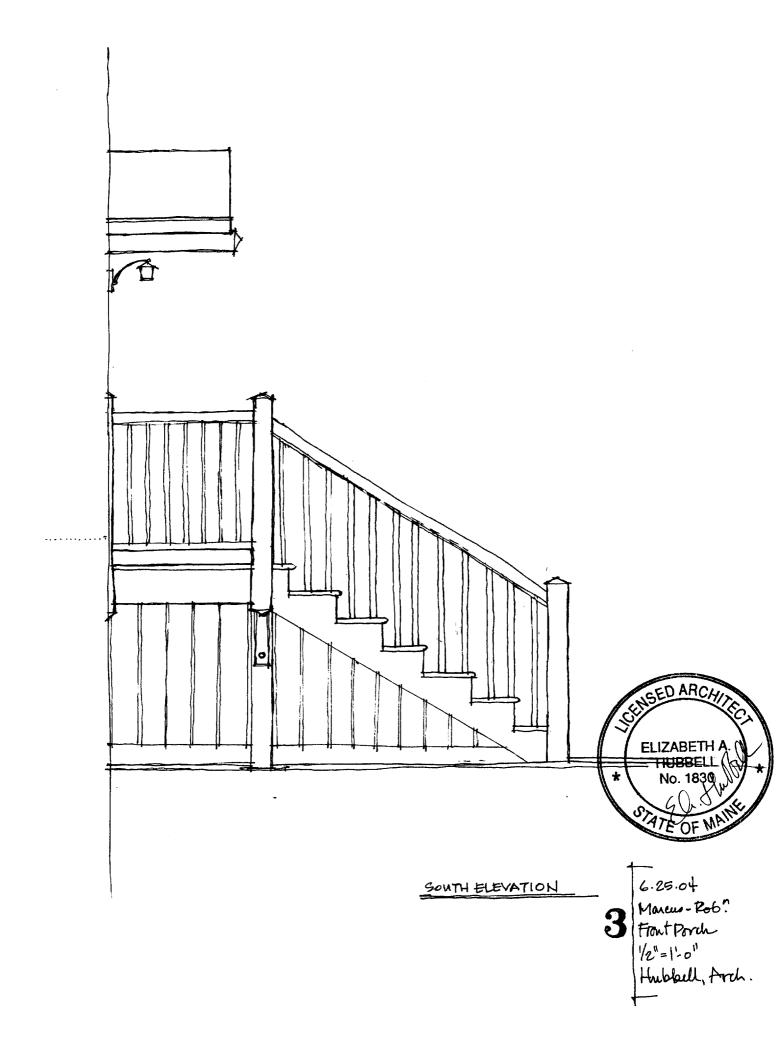

Health Dept. \_\_\_\_\_

Appeal Board \_\_\_\_\_

Other

Department Name

PENALTY FOR REMOVING THIS CARD

| City of Portland, Maine - Building or Use Permit |                                                                                                              |                                           | Permit No:           | Date Applied For:   | CBL:                  |
|--------------------------------------------------|--------------------------------------------------------------------------------------------------------------|-------------------------------------------|----------------------|---------------------|-----------------------|
| 389 Congress <b>Street</b> , 0410                | 1 <b>Tel:</b> (207) 874-8703, <b>Fax:</b>                                                                    | (207) 874-8716                            | 04-0969              | 07/13/2004          | 123 D025001           |
| Location of Construction:                        | Owner Name:                                                                                                  | C                                         | wner Address:        | •                   | Phone:                |
| 40 Seeley Ave                                    | Robinson Davis Rider                                                                                         | r&                                        | 40 Seeley Ave        |                     | 207-772-9924          |
| Business Name:                                   | Contractor Name:                                                                                             | C                                         | Contractor Address:  |                     | Phone                 |
| Lessee/Buyer's Name                              | Phone:                                                                                                       | Phone: Permit Type: Additions - Dwellings |                      |                     |                       |
| Single Family / demolish exi footprint.          | sting front porch and replace on                                                                             | old Demoli                                | ish existing front p | orch and replace on | old footprint.        |
| Dept: Zoning So                                  | tatus: Approved with Condition                                                                               | ns Reviewer:                              | Tammy Munson         | Approval I          | _                     |
| Note: rec'd plot plan - ok to                    | o issue under 14-385                                                                                         |                                           |                      |                     | Ok to Issue: <b>∑</b> |
| only have one (1) year to                        | legally nonconforming as to seth<br>replace it in the same footprint of<br>that this structure meet the curr | (no expansions), v                        | with the same heig   |                     |                       |
| Dept: Building St                                | tatus: Approved with Condition                                                                               | ns Reviewer:                              | Tammy Munson         | Approval D          | _                     |
| Note:                                            |                                                                                                              |                                           |                      |                     | Ok to Issue: <b>☑</b> |
| 1) As discussed during the r                     | eview process, ballusters must b                                                                             | e spaced with less                        | s than a 4" opening  | g between each.     |                       |