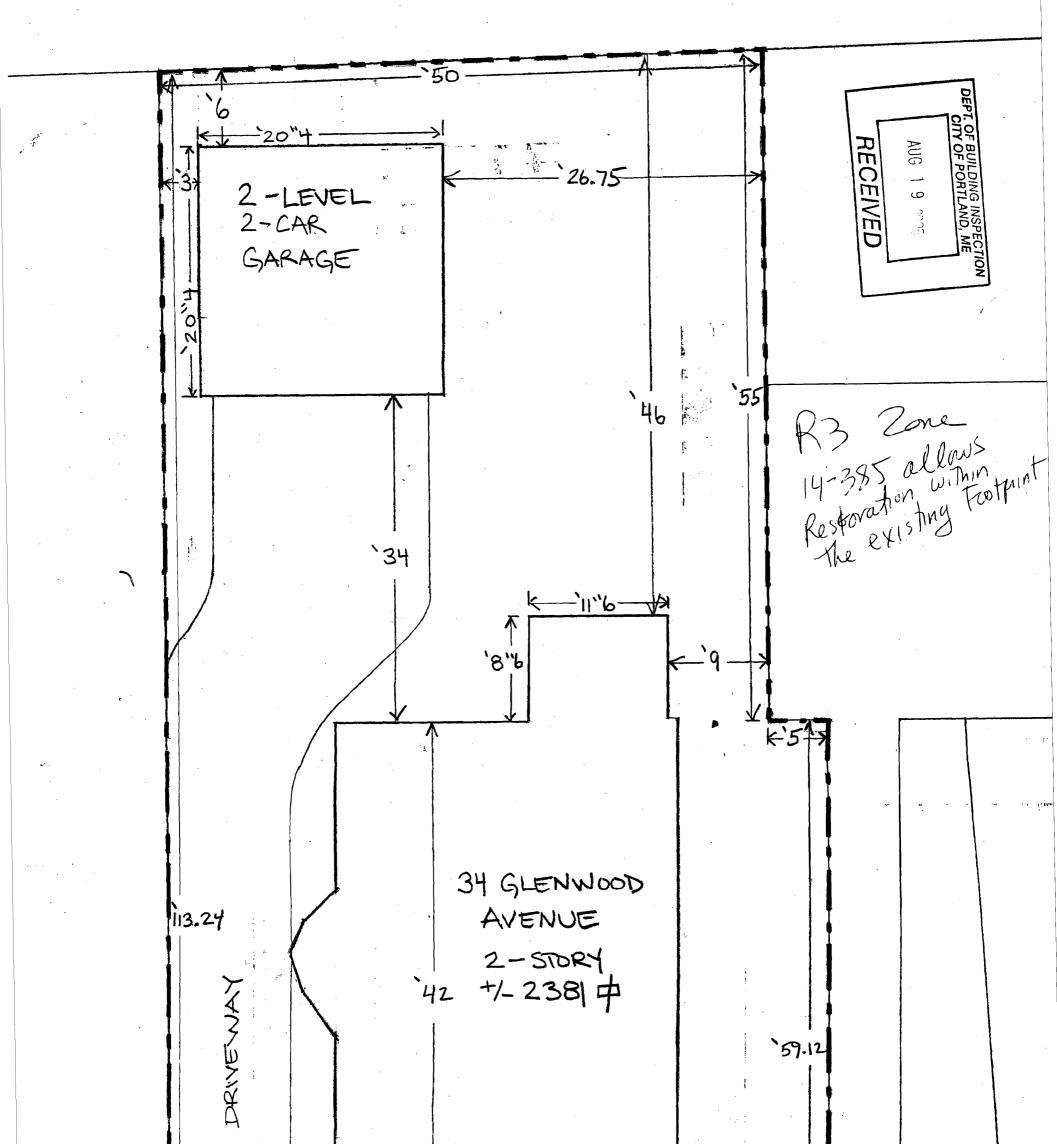

| City of Portland, Maine - Buil                                                                                                                                                                                                                                                                              | Permit No:             | Date Applied For: | CBL:        |                        |             |                 |
|-------------------------------------------------------------------------------------------------------------------------------------------------------------------------------------------------------------------------------------------------------------------------------------------------------------|------------------------|-------------------|-------------|------------------------|-------------|-----------------|
| 389 Congress Street, 04101 Tel: (                                                                                                                                                                                                                                                                           | 05-1188                | 08/22/2005        | 123 A006001 |                        |             |                 |
| Location of Construction:                                                                                                                                                                                                                                                                                   | Owner Address: Phone:  |                   |             |                        |             |                 |
| 34 Glenwood Ave                                                                                                                                                                                                                                                                                             | Ethan Boxer-Macomb     | ber               |             | 144 Massachusetts Ave  |             |                 |
| Business Name:                                                                                                                                                                                                                                                                                              | Contractor Name:       |                   | 1           | Contractor Address:    |             | Phone           |
|                                                                                                                                                                                                                                                                                                             | M R Brewer Fine Wo     | odworkin          | g           | 91 Bell St Portland    |             | (207) 797-7534  |
| Lessee/Buyer's Name                                                                                                                                                                                                                                                                                         | Phone:                 |                   |             | Permit Type:           |             |                 |
|                                                                                                                                                                                                                                                                                                             |                        |                   |             | Alterations - Dwel     | lings       |                 |
| Proposed Use:                                                                                                                                                                                                                                                                                               |                        |                   | Propose     | d Project Description: |             |                 |
| Single Family Replace existing wood floor & rotted sill plates w/a<br>concrete monolithic slab & pressure treated sill plates after lifting<br>existing structureReplace existing wood floor & rotted sill plates w/a concrete<br>monolithic slab & pressure treated sill plates after lifting<br>structure |                        |                   |             |                        |             |                 |
| Dept: Zoning Status: A                                                                                                                                                                                                                                                                                      | pproved with Conditior | ns <b>Re</b> v    | viewer:     | Jeanine Bourke         | Approval Da | nte: 08/25/2005 |
| Note:                                                                                                                                                                                                                                                                                                       |                        |                   |             |                        |             | Ok to Issue: 🗹  |
| 1) Sec. 14-385 allows reconstruction in the same footprint                                                                                                                                                                                                                                                  |                        |                   |             |                        |             |                 |
| Dept: Building Status: A                                                                                                                                                                                                                                                                                    | pproved                | Rev               | viewer:     | Jeanine Bourke         | Approval Da | nte: 08/25/2005 |
| Note:                                                                                                                                                                                                                                                                                                       |                        |                   |             |                        |             | Ok to Issue:    |
|                                                                                                                                                                                                                                                                                                             |                        |                   |             |                        |             |                 |

#### EXHIBIT A

Beginning at a point on the westerly sideline of said Glenwood Avenue distant one hundred thirty-five (135) feet southerly from the point where said line intersects the southerly sideline of Rackleff Street, and running thence southerly by said Glenwood Avenue fifty-five (55) feet to an iron post; thence westerly at right angles to said Glenwood Avenue one hundred thirteen (113) feet, more or less, to an iron post at the northwesterly corner of land now or formerly of Susan A. Heaton; thence northerly by land now or formerly of William Merrill fifty (50) feet to an iron post; thence easterly parallel to the southerly boundary line of the lot hereby conveyed fifty-five (55) feet; thence northerly parallel with the westerly sideline of said Glenwood Avenue five (5) feet to an iron post; thence easterly sixty-one and one-tenth (61.1) feet, more or less, to the place of beginning