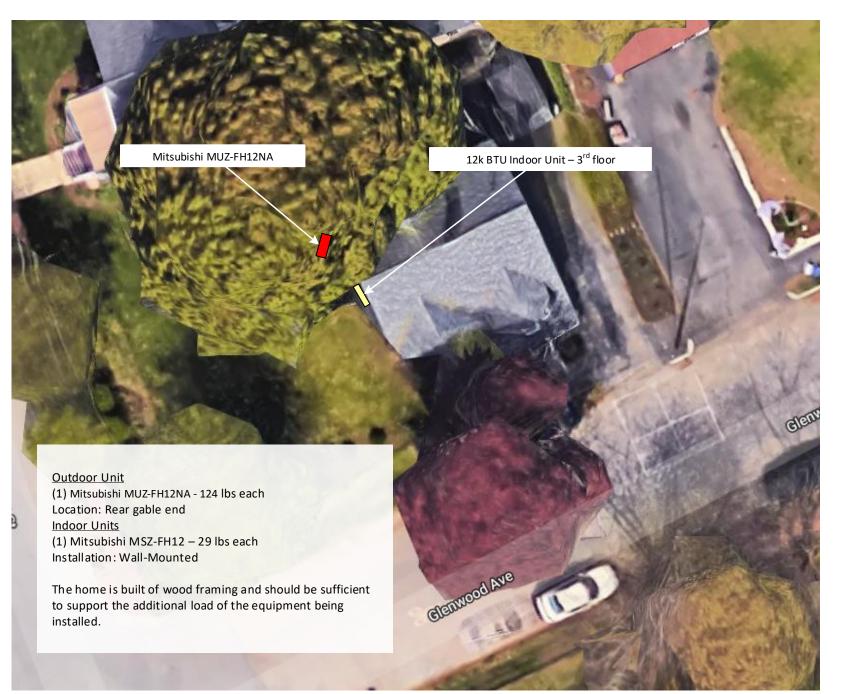

## ASHP Site Plan

142 Presumpscot St Portland, ME 04103 (207) 221-6342

Client:

Jonathen Asen

Project Address:

8 Glenwood Ave Portland, ME 04103

System Type:

Air Source Heat Pump