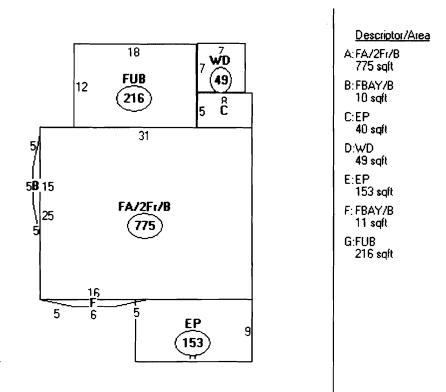

# Viking Restoration

Viking Restoration PO Box 15233 Portland ME 04112 FED ID# 04-3707708

| Bulkhead                                                                                     | Ceiling Height: 8' 10"                                                                     |
|----------------------------------------------------------------------------------------------|--------------------------------------------------------------------------------------------|
| 203.17 SF Walls<br>236.17 SF Walls & Ceiling<br>3.67 SY Flooring<br>23.00 LF Ceil. Perimeter | <ul><li>33.00 SF Ceiling</li><li>33.00 SF Floor</li><li>23.00 LF Floor Perimeter</li></ul> |

| DESCRIPTION                                              | QNTY      | REMOVE | REPLACE | TOTAL  |  |
|----------------------------------------------------------|-----------|--------|---------|--------|--|
| Stud wall - 2x4 (per BF)                                 | 162.00 BF | 0.00   | 1.16    | 187.92 |  |
| Sheathing - plywood - 1/2" CDX                           | 320.00 SF | 0.00   | 1.07    | 342.40 |  |
| Joist - floor or ceiling - 2x8 - w/blocking -<br>16" oc  | 66.00 SF  | 0.00   | 1.68    | 110.88 |  |
| Rafters - 2x8 stick frame roof                           | 203.00 BF | 0.00   | 1.68    | 341.04 |  |
| Batt insulation - 6" - R19                               | 236.17 SF | 0.00   | 0.82    | 193.66 |  |
| Visqueen vapor barrier                                   | 236.17 SF | 0.00   | 0.23    | 54.32  |  |
| Siding - beveled - cedar (clapboard)                     | 220.00 SF | 0.00   | 4.28    | 941.60 |  |
| Siding trim - 1" x 4" wood trim board                    | 24.00 LF  | 0.00   | 3.51    | 84.24  |  |
| Fascia - 1" x 6" - #1 pine                               | 20.00 LF  | 0.00   | 4.07    | 81.40  |  |
| Exterior door - metal - insulated - flush or panel style | 1.00 EA   | 0.00   | 211.34  | 211.34 |  |
| Wood door frame & trim (for a 2"x 4" wall)               | 17.00 LF  | 0.00   | 6.98    | 118.66 |  |
| Stairway - treated stringers and treads (per tread)      | 6.00 EA   | 0.00   | 33.73   | 202.38 |  |

Totals: Bulkhead

2,869.84

| From:    | William Winkelman <will@winkarch.com></will@winkarch.com>       |
|----------|-----------------------------------------------------------------|
| То:      | Marge Schmuckal <mes@portlandmaine.gov></mes@portlandmaine.gov> |
| Date:    | 9/19/2008 2:19:38 PM                                            |
| Subject: | Beebe survey                                                    |