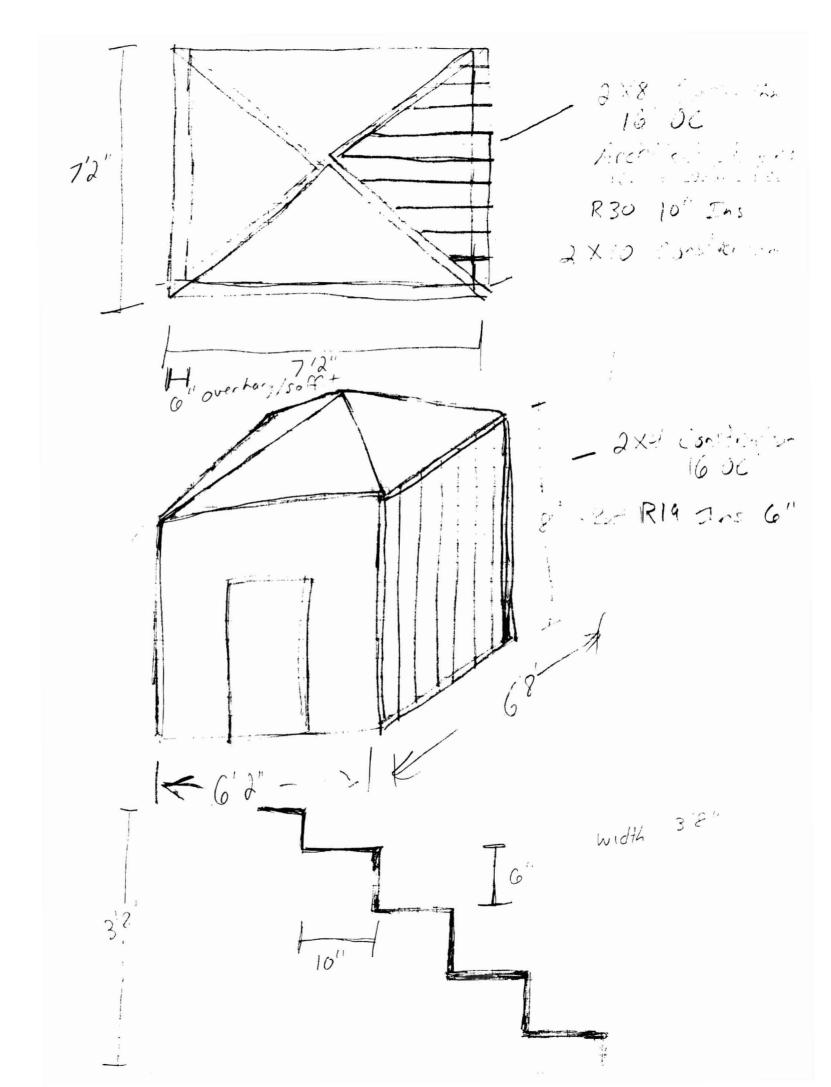

| Location/Address of Construction: 8 (                                                                                           | Stencered Ave.                                        |                                       |  |  |
|---------------------------------------------------------------------------------------------------------------------------------|-------------------------------------------------------|---------------------------------------|--|--|
| Total Square Footage of Proposed Structure,<br>42                                                                               |                                                       |                                       |  |  |
| Tax Assessor's Chart, Block & Lot                                                                                               | Applicant *must be owner, Lessee or Buyer* Telephone: |                                       |  |  |
| Chart# Block# Lot#                                                                                                              | Name Lahra (Halton) Laha                              | 111 (632.2151) and                    |  |  |
| 123 A 2                                                                                                                         | Address & Glancia Ave                                 | alla                                  |  |  |
|                                                                                                                                 | City, State & ZipPortland, ME 04                      | 103                                   |  |  |
| Lessee/DBA (If Applicable)                                                                                                      | Owner (if different from Applicant)                   | Cost Of                               |  |  |
| N/A                                                                                                                             | Name                                                  | Work: \$ 2, 870                       |  |  |
|                                                                                                                                 | Address                                               | C of O Fee: \$                        |  |  |
|                                                                                                                                 | City, State & Zip                                     | Total Fee: \$ <u>50.0(</u> )          |  |  |
| Current legal use (i.e. single family)                                                                                          | ale Family                                            |                                       |  |  |
| If vacant, what was the previous use? $N/$                                                                                      |                                                       | SEP 1 9 2003                          |  |  |
| Proposed Specific use:                                                                                                          | ·)                                                    |                                       |  |  |
| Is property part of a subdivision? If yes, please name<br>Project description: $6^{\circ} 3^{\circ} \times 6^{\circ} 7^{\circ}$ |                                                       |                                       |  |  |
| Project description:                                                                                                            | 3 × 6 2                                               | · · · · · · · · · · · · · · · · · · · |  |  |
| install à "doghouse" entrance to basement bulkhtad                                                                              |                                                       |                                       |  |  |
| (Louikhead existing) white my barrier barrier                                                                                   |                                                       |                                       |  |  |
| Contractor's name: Viking Restoration                                                                                           |                                                       |                                       |  |  |
| Address: P.O. Box 15.233                                                                                                        |                                                       |                                       |  |  |
| City, State & Zip_Portland, ME (411.5                                                                                           |                                                       |                                       |  |  |
| Who should we contact when the permit is ready: Jim D. Prima Telephone: 671.0987                                                |                                                       |                                       |  |  |
| Mailing address: please fax to                                                                                                  | 82B-5495                                              |                                       |  |  |

# Viking Restoration

Viking Restoration PO Box 15233 Portland ME 04112 FED ID# 04-3707708

| Bulkhead                                                                                     | Ceiling Height: 8' 10"                                                                     |
|----------------------------------------------------------------------------------------------|--------------------------------------------------------------------------------------------|
| 203.17 SF Walls<br>236.17 SF Walls & Ceiling<br>3.67 SY Flooring<br>23.00 LF Ceil. Perimeter | <ul><li>33.00 SF Ceiling</li><li>33.00 SF Floor</li><li>23.00 LF Floor Perimeter</li></ul> |

| DESCRIPTION                                              | QNTY      | REMOVE | REPLACE | TOTAL  |  |
|----------------------------------------------------------|-----------|--------|---------|--------|--|
| Stud wall - 2x4 (per BF)                                 | 162.00 BF | 0.00   | 1.16    | 187.92 |  |
| Sheathing - plywood - 1/2" CDX                           | 320.00 SF | 0.00   | 1.07    | 342.40 |  |
| Joist - floor or ceiling - 2x8 - w/blocking -<br>16" oc  | 66.00 SF  | 0.00   | 1.68    | 110.88 |  |
| Rafters - 2x8 stick frame roof                           | 203.00 BF | 0.00   | 1.68    | 341.04 |  |
| Batt insulation - 6" - R19                               | 236.17 SF | 0.00   | 0.82    | 193.66 |  |
| Visqueen vapor barrier                                   | 236.17 SF | 0.00   | 0.23    | 54.32  |  |
| Siding - beveled - cedar (clapboard)                     | 220.00 SF | 0.00   | 4.28    | 941.60 |  |
| Siding trim - 1" x 4" wood trim board                    | 24.00 LF  | 0.00   | 3.51    | 84.24  |  |
| Fascia - 1" x 6" - #1 pine                               | 20.00 LF  | 0.00   | 4.07    | 81.40  |  |
| Exterior door - metal - insulated - flush or panel style | 1.00 EA   | 0.00   | 211.34  | 211.34 |  |
| Wood door frame & trim (for a 2"x 4" wall)               | 17.00 LF  | 0.00   | 6.98    | 118.66 |  |
| Stairway - treated stringers and treads (per tread)      | 6.00 EA   | 0.00   | 33.73   | 202.38 |  |