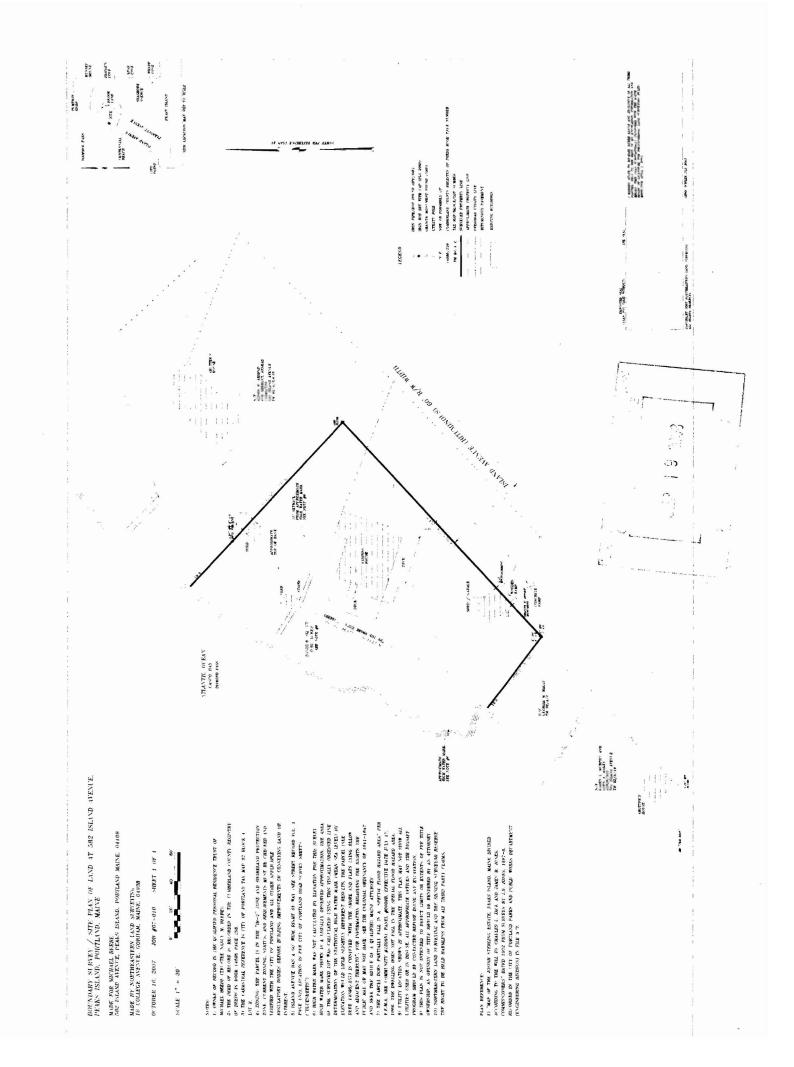

Totals: Bulkhead

2,869.84

| From:    | William Winkelman <will@winkarch.com></will@winkarch.com>       |
|----------|-----------------------------------------------------------------|
| То:      | Marge Schmuckal <mes@portlandmaine.gov></mes@portlandmaine.gov> |
| Date:    | 9/19/2008 2:19:38 PM                                            |
| Subject: | Beebe survey                                                    |

Hi Marge. Here is the survey by Gene Schleh w/ the site square footage documented.

I got your fax, esp re query re deck ? I've message into Mike Beebe re what and when ??? I've got photos that show the deck being built in '89, so I know that much. I'm pretty certain that all of the Beebe's work permitted in May-ish '89 was renovations photos are interior, studs / reno stuff, as best I can cypher), but Mike needs to clarify for certain, exact dates. I'll let you know when I hear back from him

If you have any survey related questions, I'm sure Gene would be happy to talk to you directly.

Thanks - Will