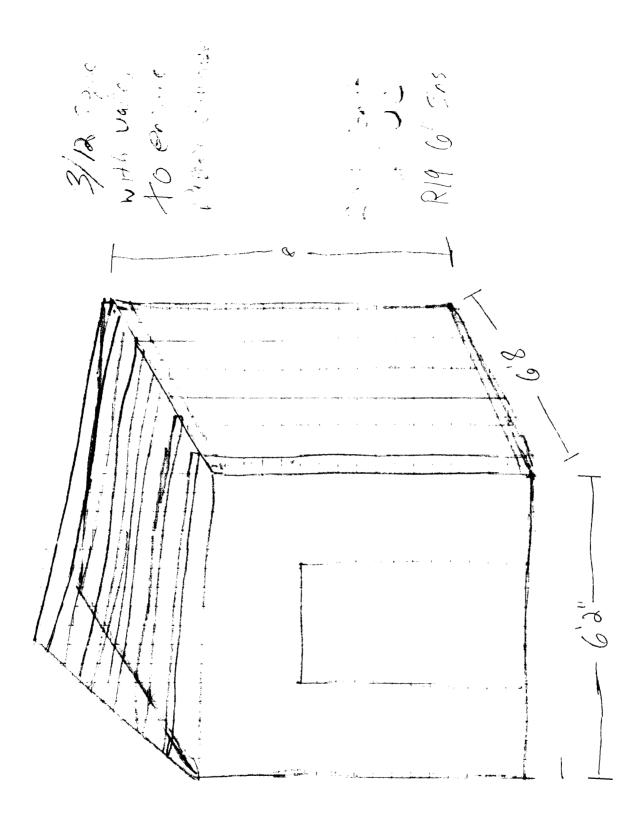

| Location/Address of Construction: 8 (                                                                                           | Stencered Ave.                                        |                                       |  |  |
|---------------------------------------------------------------------------------------------------------------------------------|-------------------------------------------------------|---------------------------------------|--|--|
| Total Square Footage of Proposed Structure,<br>42                                                                               |                                                       |                                       |  |  |
| Tax Assessor's Chart, Block & Lot                                                                                               | Applicant *must be owner, Lessee or Buyer* Telephone: |                                       |  |  |
| Chart# Block# Lot#                                                                                                              | Name Lahra (Halton) Laha                              | 111 (632.2151) and                    |  |  |
| 123 A 2                                                                                                                         | Address & Glancia Ave                                 | alla                                  |  |  |
|                                                                                                                                 | City, State & ZipPortland, ME 04                      | 103                                   |  |  |
| Lessee/DBA (If Applicable)                                                                                                      | Owner (if different from Applicant)                   | Cost Of                               |  |  |
| N/A                                                                                                                             | Name                                                  | Work: \$ 2, 870                       |  |  |
|                                                                                                                                 | Address                                               | C of O Fee: \$                        |  |  |
|                                                                                                                                 | City, State & Zip                                     | Total Fee: \$ <u>50.0(</u> )          |  |  |
| Current legal use (i.e. single family)                                                                                          | ale Family                                            |                                       |  |  |
| If vacant, what was the previous use? $N/$                                                                                      |                                                       | SEP 1 9 2003                          |  |  |
| Proposed Specific use:                                                                                                          | ·)                                                    |                                       |  |  |
| Is property part of a subdivision? If yes, please name<br>Project description: $6^{\circ} 3^{\circ} \times 6^{\circ} 7^{\circ}$ |                                                       |                                       |  |  |
| Project description:                                                                                                            | 3 × 6 2                                               | · · · · · · · · · · · · · · · · · · · |  |  |
| install à "doghouse" entrance to basement bulkhtad                                                                              |                                                       |                                       |  |  |
| (Louikhead existing) white my barrier barrier                                                                                   |                                                       |                                       |  |  |
| Contractor's name: Viking Restoration                                                                                           |                                                       |                                       |  |  |
| Address: P.O. Box 15.233                                                                                                        |                                                       |                                       |  |  |
| City, State & Zip_Portland, ME (411.5                                                                                           |                                                       |                                       |  |  |
| Who should we contact when the permit is ready: Jim D. Prima Telephone: 671.0987                                                |                                                       |                                       |  |  |
| Mailing address: please fax to                                                                                                  | 82B-5495                                              |                                       |  |  |

# Viking Restoration

Viking Restoration PO Box 15233 Portland ME 04112 FED ID# 04-3707708

| Bulkhead                                                                                     | Ceiling Height: 8' 10"                                                                     |
|----------------------------------------------------------------------------------------------|--------------------------------------------------------------------------------------------|
| 203.17 SF Walls<br>236.17 SF Walls & Ceiling<br>3.67 SY Flooring<br>23.00 LF Ceil. Perimeter | <ul><li>33.00 SF Ceiling</li><li>33.00 SF Floor</li><li>23.00 LF Floor Perimeter</li></ul> |

| DESCRIPTION                                              | QNTY      | REMOVE | REPLACE | TOTAL  |  |
|----------------------------------------------------------|-----------|--------|---------|--------|--|
| Stud wall - 2x4 (per BF)                                 | 162.00 BF | 0.00   | 1.16    | 187.92 |  |
| Sheathing - plywood - 1/2" CDX                           | 320.00 SF | 0.00   | 1.07    | 342.40 |  |
| Joist - floor or ceiling - 2x8 - w/blocking -<br>16" oc  | 66.00 SF  | 0.00   | 1.68    | 110.88 |  |
| Rafters - 2x8 stick frame roof                           | 203.00 BF | 0.00   | 1.68    | 341.04 |  |
| Batt insulation - 6" - R19                               | 236.17 SF | 0.00   | 0.82    | 193.66 |  |
| Visqueen vapor barrier                                   | 236.17 SF | 0.00   | 0.23    | 54.32  |  |
| Siding - beveled - cedar (clapboard)                     | 220.00 SF | 0.00   | 4.28    | 941.60 |  |
| Siding trim - 1" x 4" wood trim board                    | 24.00 LF  | 0.00   | 3.51    | 84.24  |  |
| Fascia - 1" x 6" - #1 pine                               | 20.00 LF  | 0.00   | 4.07    | 81.40  |  |
| Exterior door - metal - insulated - flush or panel style | 1.00 EA   | 0.00   | 211.34  | 211.34 |  |
| Wood door frame & trim (for a 2"x 4" wall)               | 17.00 LF  | 0.00   | 6.98    | 118.66 |  |
| Stairway - treated stringers and treads (per tread)      | 6.00 EA   | 0.00   | 33.73   | 202.38 |  |