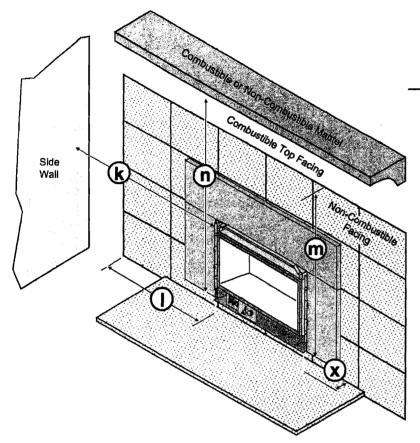

ion, and outside temperature.
- \*\* Efficiency rating is a product of thermal efficiency rating determined under continuous operation independent of installed system.

## **Dimensions**



# Fireplace Requirements

- Insert must be placed within a code-conforming masonry fireplace or tested and listed factorybuilt (metal) wood-burning fireplace. Repair any fireplace damage prior to installation.
- Because the insert uses a circulation blower, clean the fireplace, smoke shelf, and chimney prior to installation.
- This heater may be placed in a bedroom. Please be aware of the large amount of heat this
  appliance produces when determining a location.



### **Clearances**

Due to the high temperature of the heater, it should be located out of traffic and away from furniture and draperies.



# **Minimum Clearances**

| k | Sidewall to Insert    | 4-1/2"    |
|---|-----------------------|-----------|
| ſ | Side Facing           | 4-1/2"    |
| m | Top Facing*           | 35"       |
| n | Mantel**              | 34 to 35" |
|   |                       |           |
| ¥ | Extension onto Hearth | 1-1/4"    |

\* The non-combustible top facing must extend 35" above the base of the insert or to the bottom of the mantel (whichever is less).

\*\* Measured from the base of the insert - see "Mantel Clearances" for additional specifications.

#### **Mantel Clearances**

The maximum mantel depth is 12".

NOTE: The combustible area above the facing must not protrude more than 3/4" from the facing. If it does, it is considered a mantel and must meet the mantel requirements listed in thi