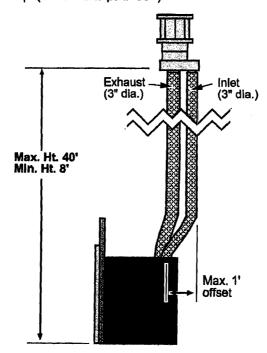

, and never be attached to a chimney serving a separate solid fuel or gas-burning appliance. Each direct vent gas appliance must use it's own separate vent system.
- Make sure the exhaust pipe on the heater connects to the exhaust portion of the cap. The illustrations below show how the flex liners should be attached.
- The exhaust vent must reline the entire length of the chimney and terminate above the chimney top
- Be careful not to crimp or rupture the liner when bending it into chimney offsets
- When installed, the vent must meet all of the vent manufacturer's requirements
- Make sure to order the following:
  - 3" UL 441 Gas Liner for Exhaust and Air Inlet

6-5/8" to 3" & 3" Co-Linear Adapter & Flashing (Simpson Duravent Part # 923GK).

Vertical Termination Cap (Dura-Vent pt # 991)



#### **Altitude Considerations**

- This heater has been tested at altitudes ranging from sea level to 8,000 feet (2,400 M). In this testing we
  have found that the heater, with its standard orifice, burns correctly with just an air shutter adjustment.
- Failure to adjust the air shutter properly may lead to improper combustion which can create a safety hazard.
   Consult your dealer or installer if you suspect an improperly adjusted air shutter.

#### **Vent Location**

A vent restrictor is built into the appliance to adjust the flow rate of exhaust gases. This ensures
proper combustion for all vent configurations. Depending upon the vent configuration, you
may be required to adjust the restrictor position. The charts for acceptable vent configurations
detail the correct vent restricto