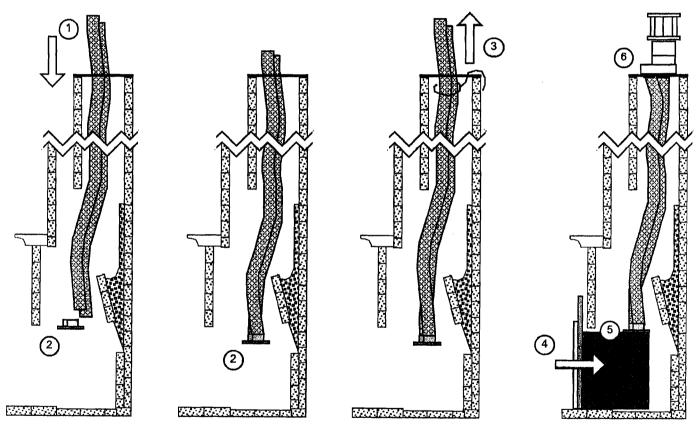

. See the directions below for installation.
- 1. Route the flex vent through the chimney from above (leave an extra 3' at the top). Make sure the flex is thoroughly stretched.
- 2. Remove the vent connector and attach it to the flex vent (see the instructions on the following page). NOTE: be careful of the anti-seize on the connector it will stain clothing, etc.
- 3. Pull on the flex vent until the vent connector is at the same height as the insert. Temporarily attach the flex vent to the top of the chimney (leave extra slack).
- 4. Slide the insert into place, guiding the vent connector into the guides on top of the insert.
- 5. Attach the vent connector to the appliance (see the following page for details).
- 6. Remove any excess slack in the flex line and attach the vent termination.





# CITY OF PORTLAND, MAINE

## **Department of Building Inspections**

|                      |            |            |         | 20               | <u> </u> |
|----------------------|------------|------------|---------|------------------|----------|
| Received from        |            | <u> </u>   |         |                  |          |
| Location of Work     |            |            |         |                  |          |
| Cost of Construction | \$         |            | -       |                  |          |
| Permit Fee           | \$ <u></u> |            | -       |                  |          |
| Building (IL) Plur   | mbing (I5) | Electrical | (12)    | Site Plan (U2) _ |          |
| Other                |            |            |         |                  |