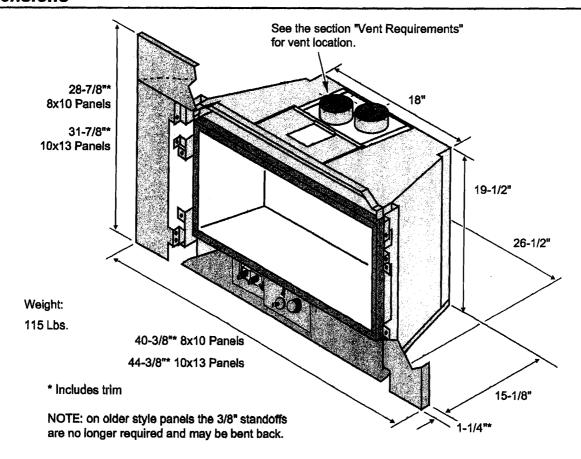

| Natural Gas  | Propane      |
|------------------------------------------------|--------------|--------------|
| Approximate Heating Capacity (in square feet)* | 500 to 1,500 | 500 to 1,500 |
| Maximum BTU Input Per Hour                     | 31,000       | 31,000       |
| Minimum BTU Output on Low                      | 18,600       | 16,000       |
| Steady State Efficiency** (with blowers on)    | 80 %         | 80.5 %       |
| AFUE (Annual Fuel Utilization Efficiency)      | 72.1 %       | 73.9 %       |

- \* Heating capacity will vary with floor plan, insulation, and outside temperature.
- \*\* Efficiency rating is a product of thermal efficiency rating determined under continuous operation independent of installed system.

## **Dimensions**



# Fireplace Requirements

- Insert must be placed within a code-conforming masonry fireplace or tested and listed factorybuilt (metal) wood-burning fireplace. Repair any fireplace damage prior to installation.
- Because the insert uses a circulation blower, clean the fireplace, smoke shelf, and chimney prior to installation.
- This heater may be placed in a bedroom. Please be aware of the large amount of heat this
  appliance produces when determining a location.



### **Clearances**

Due to the high temperature of the heater, it should be located out of traffic and away from furniture and draperies.



# **Minimum Clearances**

| k | Sidewall to Insert    | 4-1/2"    |
|---|-----------------------|-----------|
| ſ | Side Facing           | 4-1/2"    |
| m | Top Facing*           | 35"