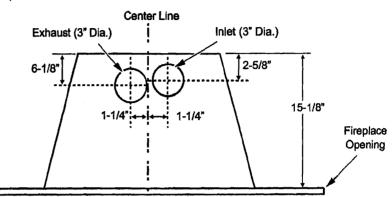

with just an air shutter adjustment.
- Failure to adjust the air shutter properly may lead to improper combustion which can create a safety hazard.
   Consult your dealer or installer if you suspect an improperly adjusted air shutter.

#### **Vent Location**

A vent restrictor is built into the appliance to adjust the flow rate of exhaust gases. This ensures
proper combustion for all vent configurations. Depending upon the vent configuration, you
may be required to adjust the restrictor position. The charts for acceptable vent configurations
detail the correct vent restrictor position.

NOTE: Vent location changes based upon restrictor position. Position # 1 is shown to the right. Each restrictor position moves the vent location forward (toward the fireplace opening) approximately 1/4".



#### **Vent Configurations**

#### Inlet & Exhaust Re-Line **Exhaust Only Re-Line** Direct Vent Cap (part # 991) **Exhaust** 3" dia. 6-5/8" to 3" & 3" Colinear **Exhaust** Gas Liner Adapter & Flashing 3" dia. Gas Liner (Simpson Duravent #923GK) Any cracks or Inlet damage inside the 3" dia. Gas Liner chimney must be repaired. A block-off plate must seal the intake to the Recommended Block-Off chimney space. This Plate (non-combustible way air is drawn down the chimney for metal and/or insulation). combustion air. Prevents odors from chimney entering room. Block-Off Plate (non-combustible materials) Inlet Factory Built (Metal) Wood-**Masonry Fireplace**

NOTE: You may use either re-line configuration with a masonry or zero-clearance fireplace.

**Burning Fireplace** 

#### Vent Connector R