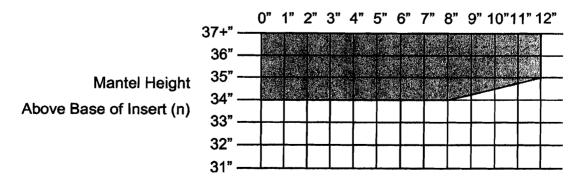

wall to Insert    | 4-1/2"    |
|---|-----------------------|-----------|
| ſ | Side Facing           | 4-1/2"    |
| m | Top Facing*           | 35"       |
| n | Mantel**              | 34 to 35" |
|   |                       |           |
| ¥ | Extension onto Hearth | 1-1/4"    |

\* The non-combustible top facing must extend 35" above the base of the insert or to the bottom of the mantel (whichever is less).

\*\* Measured from the base of the insert - see "Mantel Clearances" for additional specifications.

#### **Mantel Clearances**

The maximum mantel depth is 12".

NOTE: The combustible area above the facing must not protrude more than 3/4" from the facing. If it does, it is considered a mantel and must meet the mantel requirements listed in this manual.

#### Maximum Mantel Depth



# Vent Requirements

- The gas appliance and vent system must be vented directly to the outside of the building, and never be attached to a chimney serving a separate solid fuel or gas-burning appliance. Each direct vent gas appliance must use it's own separate vent system.
- Make sure the exhaust pipe on the heater connects to the exhaust portion of the cap. The illustrations below show how the flex liners should be attached.
- The exhaust vent must reline the entire length of the chimney and terminate above the chimney top
- Be careful not to crimp or rupture the liner when bending it into chimney offsets
- When installed, the vent must meet all of the vent manufacturer's requirements
- Make sure to order the following:
  - 3" UL 441 Gas Liner for Exhaust and Air Inlet

6-5/8" to 3" &