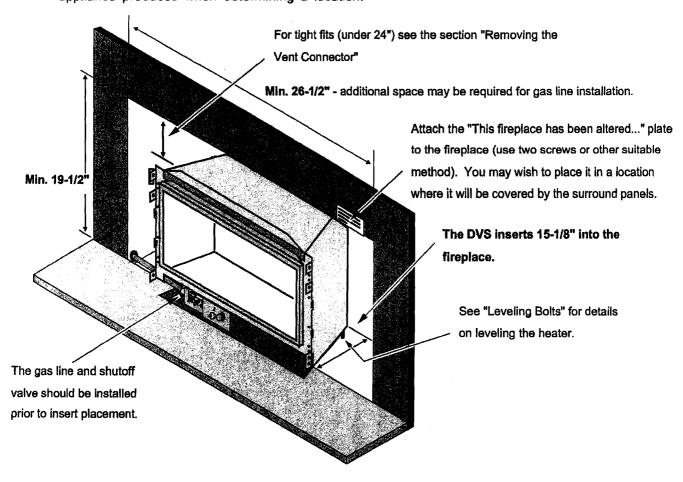

|
| AFUE (Annual Fuel Utilization Efficiency)      | 72.1 %       | 73.9 %       |

- \* Heating capacity will vary with floor plan, insulation, and outside temperature.
- \*\* Efficiency rating is a product of thermal efficiency rating determined under continuous operation independent of installed system.

## **Dimensions**



# Fireplace Requirements

- Insert must be placed within a code-conforming masonry fireplace or tested and listed factorybuilt (metal) wood-burning fireplace. Repair any fireplace damage prior to installation.
- Because the insert uses a circulation blower, clean the fireplace, smoke shelf, and chimney prior to installation.
- This heater may be placed in a bedroom. Please be aware of the large amount of heat this
  appliance produces when determining a location.



### **Clearances**

Due to the high temperature of the heater, it should be located out of traffic and away from furniture and draperies.



# **Minimum Clearances**

| k | Sidewall to Insert    | 4-1/2"    |
|---|-----------------------|-----------|
| ſ | Side Facing           | 4-1/2"    |
| m | Top Facing*           | 35"       |
| n | Mantel**              | 34 to 35" |
|   |                       |           |
| ¥ | Extension onto Hearth | 1-1/4"    |

\* The non-combustible top facing must extend 35" above the base of the insert or to the bottom of the mantel (whichever is less).

\*\* Measured from the base of the insert - see "Mantel Clearances" for additional specifications.

#### **Mantel Clearances**

The maximum mantel depth is 12".

NOTE: The combustible area above the facin