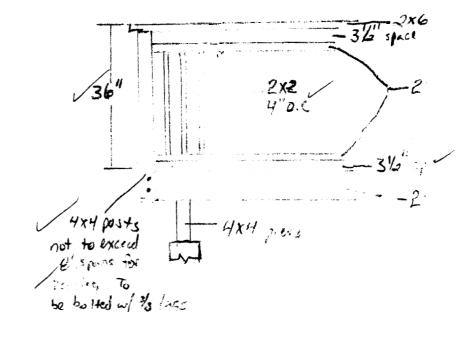

ESEY

Schnidt Property

I will be replacing stairs are alanding that about exists that is iso distrepair. In doing this I would like to turn the steps are add as Indings to bring the starts to grade away from the corner of drivenay. This area is very tight for driving the corner of drivenay. This area is very tight for driving and turning into a passing spot. The stairs will and up moving and turning into a passing spot. The stairs will and up moving away from the corner of drive 5'

Schmidt Residence

1/20 Scale