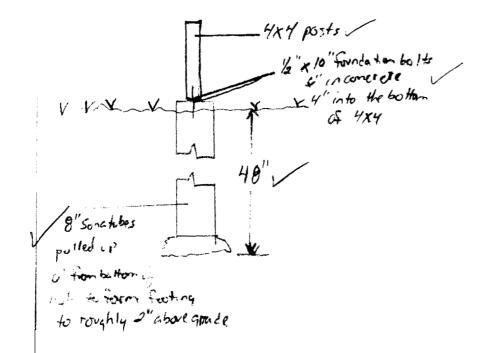

4/13/05 - Cheche d settachs our cheched shows of some tubes or (Some on solid ledge) Ok to pour clement & Start construction. Just

| City of Portland, Maine - Building or Use Permit      |                                          |                         | Permit No:                                   | Date Applied For:     | CBL:                    |  |  |
|-------------------------------------------------------|------------------------------------------|-------------------------|----------------------------------------------|-----------------------|-------------------------|--|--|
| 389 Congress Street,                                  | 04101 Tel: (207) 874-8703, <b>Fax:</b> ( | 207) 874-871 <u>6</u>   | 05-0020                                      | 01/06/2005            | 122 E004001             |  |  |
| Location of Construction: Owner Name: O               |                                          | Owner Address:          | Phone:                                       |                       |                         |  |  |
| 3 17 Stevens Ave Schmidt James M                      |                                          | 25 Shady Run Ln         |                                              |                       |                         |  |  |
| Business Name: Contractor Name: Lakeside Construction |                                          | C                       | Contractor Address: 24 Island Ave Cumberland |                       | Phone                   |  |  |
|                                                       |                                          | 2                       |                                              |                       | (207) 829-3493          |  |  |
| Lessee/Buyer's Name Phone:                            |                                          | P                       | Permit Type:                                 |                       |                         |  |  |
|                                                       |                                          | Alterations - Dwellings |                                              |                       |                         |  |  |
| 'roposed Use:                                         |                                          | 'roposed                | Project Description:                         |                       |                         |  |  |
| apartment                                             |                                          |                         |                                              |                       |                         |  |  |
| Dept: Zoning                                          | Status: Approved                         | Reviewer:               | Tammy Munson                                 | Approval D            | <b>Date:</b> 01/14/2005 |  |  |
| Note:                                                 |                                          |                         |                                              |                       | Ok to Issue:            |  |  |
| Dept: Building                                        | Status: Approved with Condition          | s Reviewer:             | Tammy Munson                                 | Approval D            | Date: 01/14/2005        |  |  |
| Note:                                                 |                                          |                         |                                              |                       | Ok to Issue: 🗹          |  |  |
| 1) Permit approved ba noted on plans.                 | used on the plans subrmtted and review   | ed w/owner/contr        | actor, with addition                         | onal information as a | agreed on and as        |  |  |