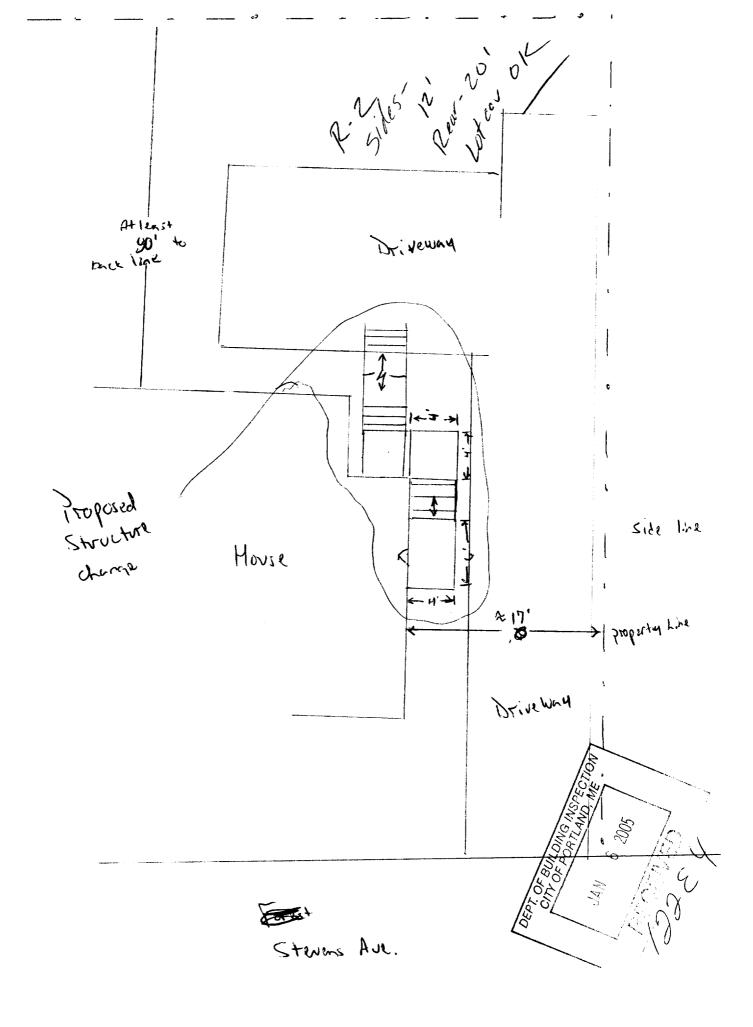

ESEY

Schnidt Property

I will be replacing stairs are alanding that about exists that is iso distrepair. In doing this I would like to turn the steps are add as Indings to bring the starts to grade away from the corner of drivenay. This area is very tight for driving the corner of drivenay. This area is very tight for driving and turning into a passing spot. The stairs will and up moving and turning into a passing spot. The stairs will and up moving away from the corner of drive 5'

Schmidt Residence

1/20 Scale