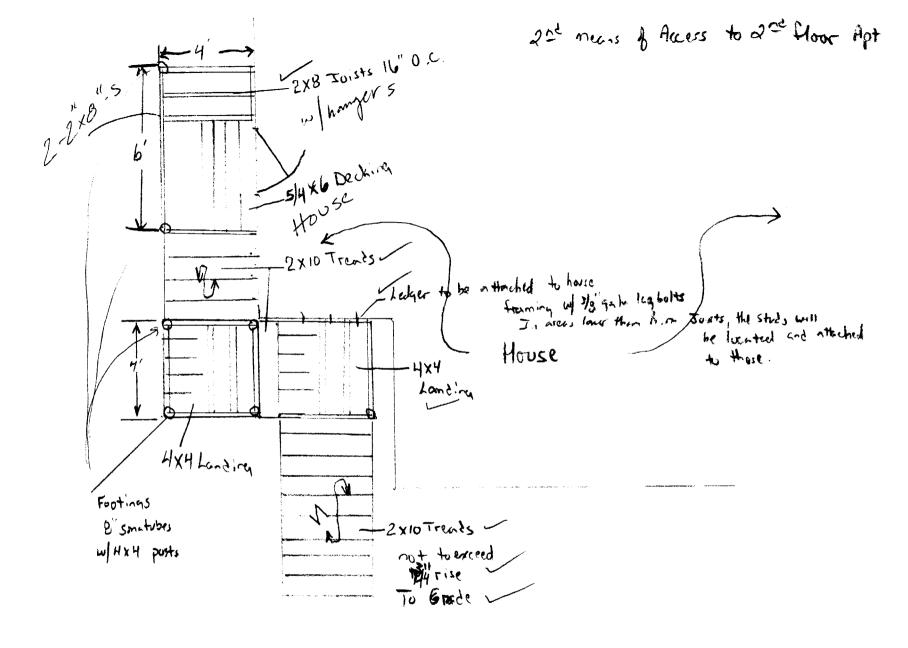

ESEY

Schnidt Property

I will be replacing stairs are alanding that about exists that is iso distrepair. In doing this I would like to turn the steps are add as Indings to bring the starts to grade away from the corner of drivenay. This area is very tight for driving the corner of drivenay. This area is very tight for driving and turning into a passing spot. The stairs will and up moving and turning into a passing spot. The stairs will and up moving away from the corner of drive 5'

Schmidt Residence

1/20 Scale