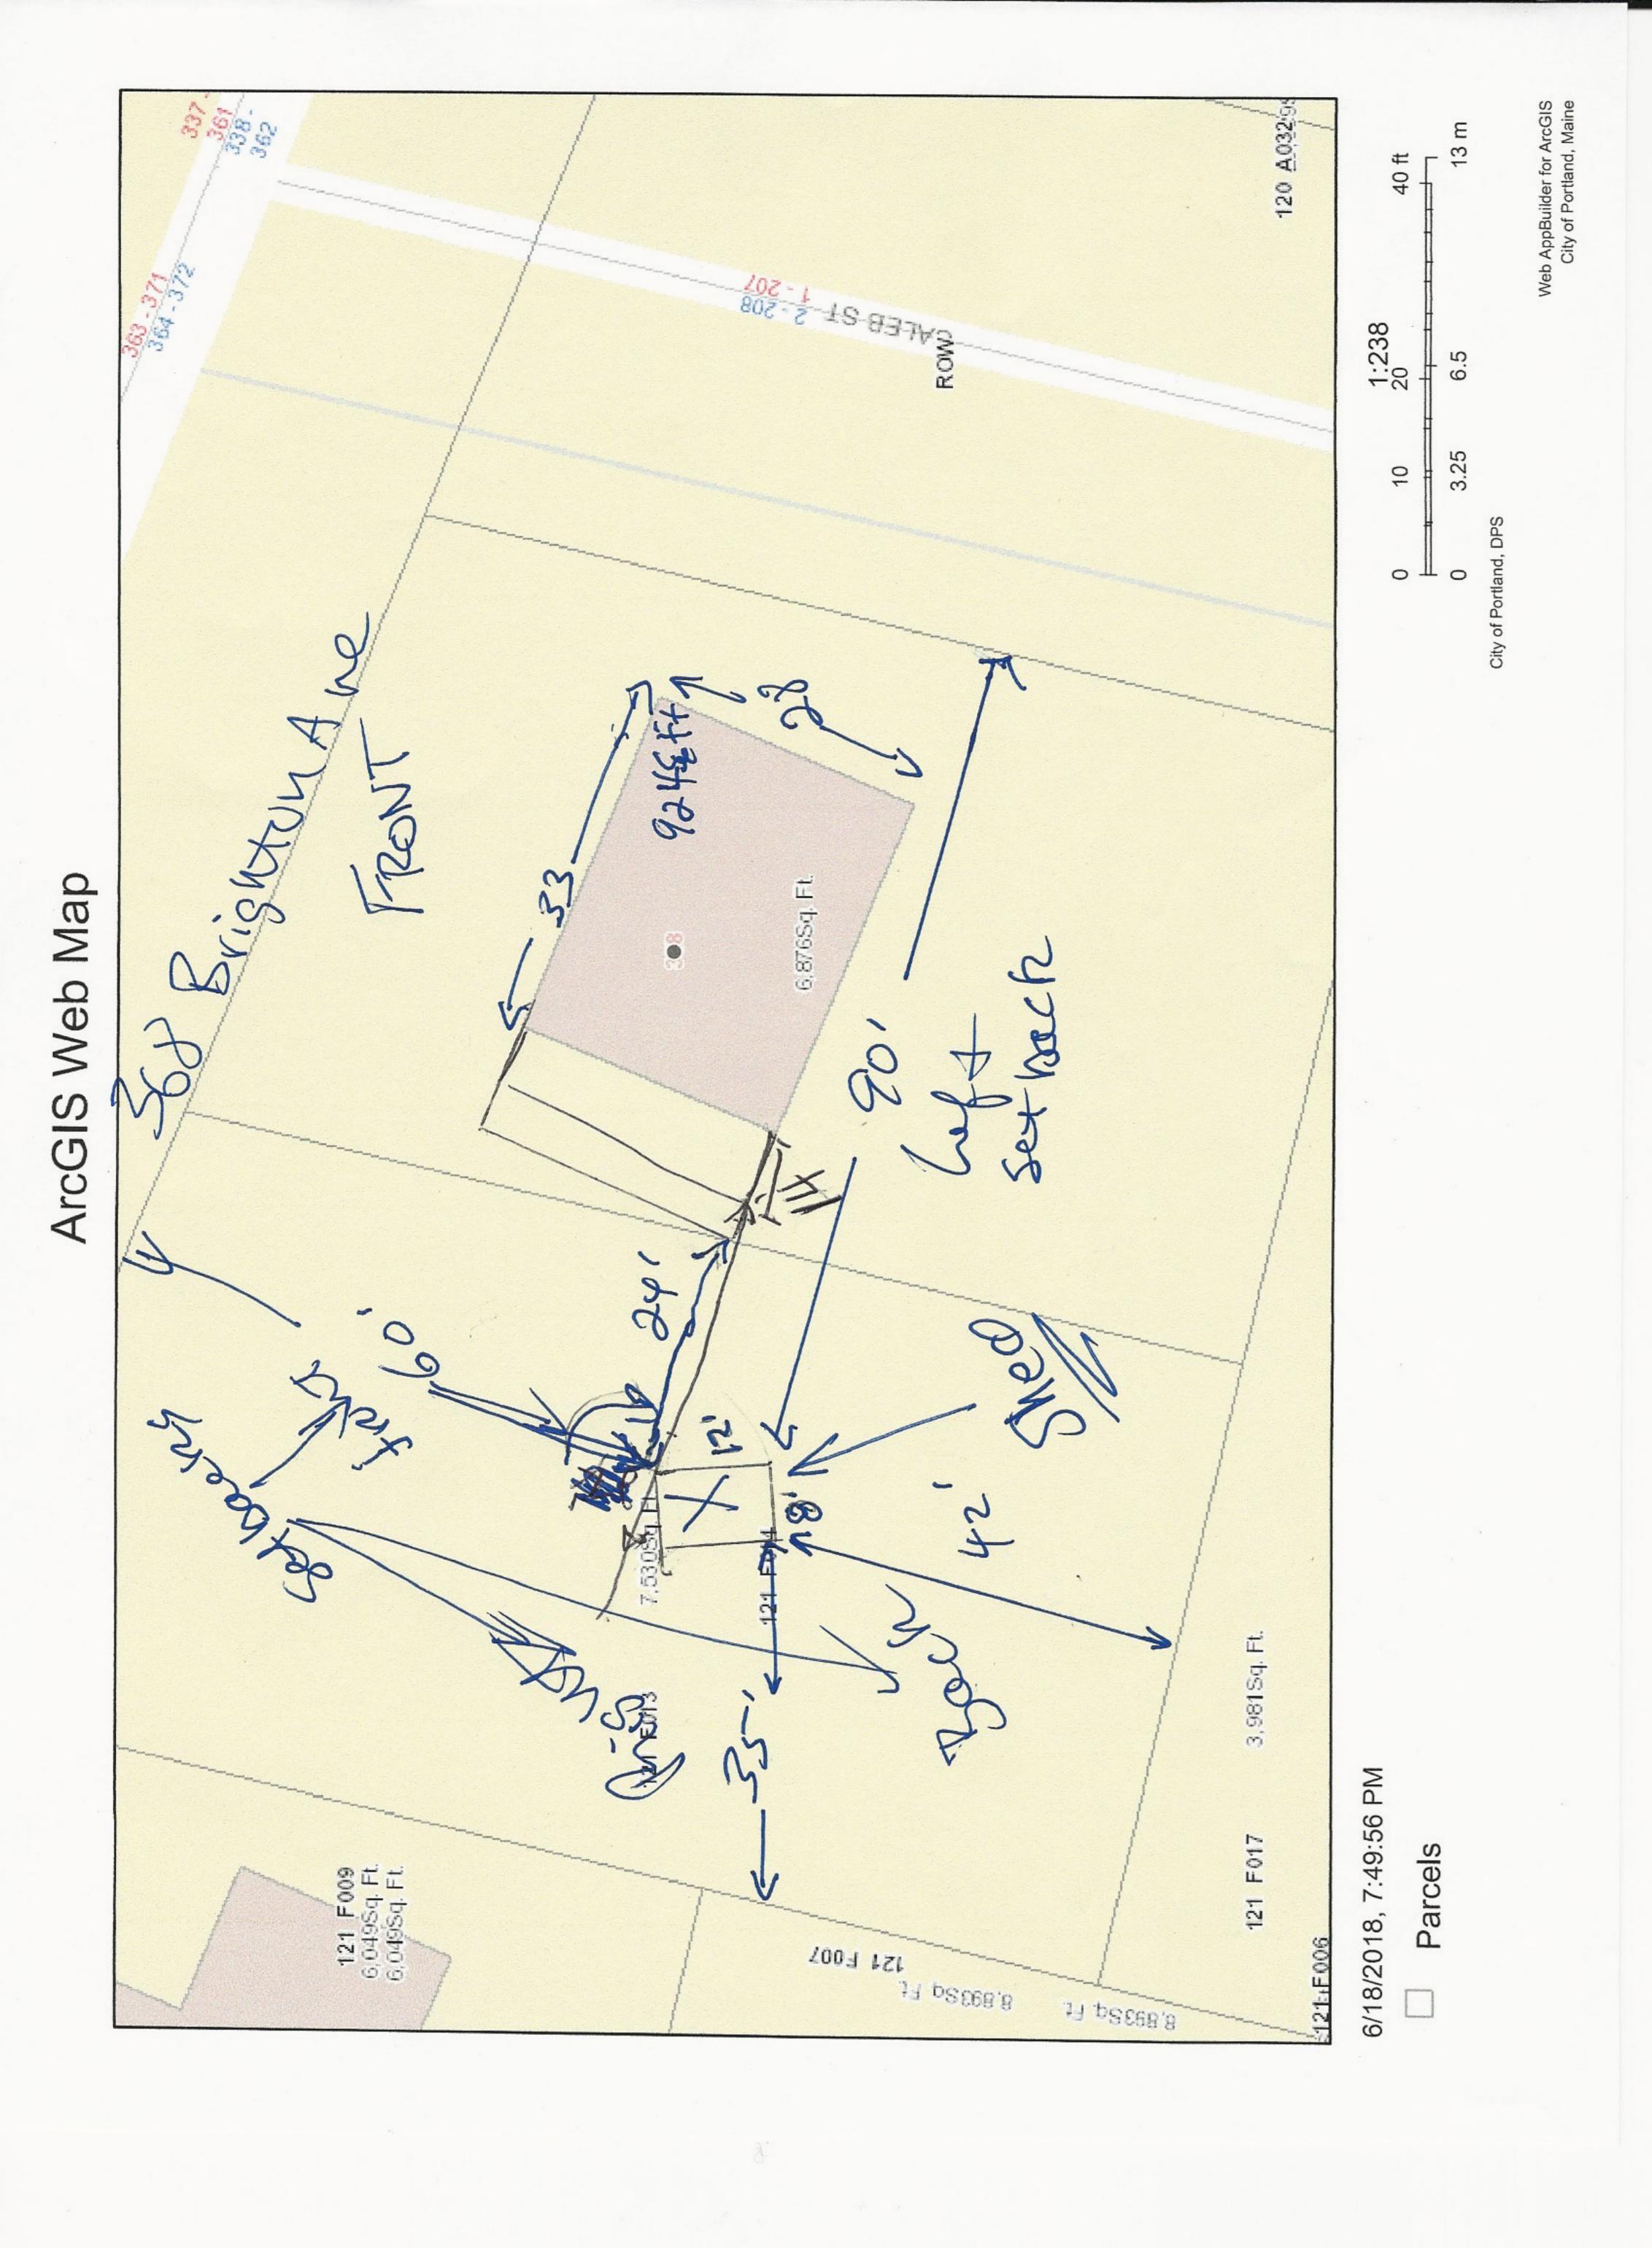

## FAST TRACK ELIGIBLE PROJECTS

**SCHEDULE A** 

(Please note: The appropriate Submission Checklist and General Building Permit Application must be submitted with any Fast Track application.)

| Type of Work:                                                                                                                                                 |                                                                   |                       |
|---------------------------------------------------------------------------------------------------------------------------------------------------------------|-------------------------------------------------------------------|-----------------------|
| One/two family swimming pool, spa, or hot tub.                                                                                                                |                                                                   |                       |
| One/two family first floor deck, stair, or porch.                                                                                                             |                                                                   |                       |
| One/two family detached one-story accessory structure less than 6                                                                                             | 600 sq. ft. without hab                                           | oitable space.        |
| Fences over 6 feet in height (residential or commercial).                                                                                                     |                                                                   |                       |
| Zone:                                                                                                                                                         |                                                                   |                       |
| onor claric zone.                                                                                                                                             | This information may be found on the city's online map portal at: |                       |
| Sucan biolection zone: (7165 (2010)                                                                                                                           | http://click.portlandmaine.gov/gisportal/                         |                       |
| Flood zone (if known)? O Yes O No                                                                                                                             |                                                                   |                       |
| 1. Setbacks to project: Shed 8x12-965gff                                                                                                                      | Proposed Project                                                  | Ordinance Requirement |
| a. Front                                                                                                                                                      | 60'                                                               | 251                   |
| b. Rear                                                                                                                                                       | 42'                                                               | 8'                    |
| c. Left side                                                                                                                                                  | 90'                                                               | 8'                    |
| d. Right side                                                                                                                                                 | 35'                                                               | 8'                    |
| e. Side street                                                                                                                                                | 90'                                                               |                       |
| f. Other structures (for pools only)                                                                                                                          |                                                                   |                       |
| 2. Lot coverage or impervious surface coverage (total after project):                                                                                         | + 20 sq ft                                                        |                       |
| <ol><li>Landscaped open space (R-6 zone only):</li></ol>                                                                                                      |                                                                   |                       |
| 4. Height of structure:                                                                                                                                       | 81                                                                | 181                   |
| 5. For fences only:                                                                                                                                           |                                                                   |                       |
| a. Distance from fence to street line                                                                                                                         | NIA                                                               |                       |
| b. Height of fence within 25 feet of street line                                                                                                              | 4/4                                                               |                       |
| c. Height of fence more than 25 feet from street line                                                                                                         | NIA                                                               |                       |
| I certify that (all of the following must be initialed for this application to be accepted                                                                    | d):                                                               | Initials              |
| <ul> <li>I am the owner or authorized owner's agent of the property listed below.</li> </ul>                                                                  |                                                                   | Lyn                   |
| • I am aware that this application will not be reviewed for determination of the                                                                              |                                                                   |                       |
| zoning legal use and the use may not be in compliance with City records.  I assume responsibility for compliance with all applicable codes, bylaws, rules and |                                                                   |                       |
| regulations.                                                                                                                                                  | , bylaws, rules ariu                                              | MAN                   |
| I assume responsibility for scheduling inspections of the work as                                                                                             |                                                                   | 1 (                   |
| agree that the inspector may require modifications to the work does not meet applicable codes.                                                                | completed if it                                                   | NAN                   |
| Project Address: 368 Brighton Aue, Port                                                                                                                       | -laud                                                             |                       |
| Print Name: Joun G Mc Manon                                                                                                                                   | Date:6 / 1                                                        | 9/2018                |
| This is a legal document and your electronic initials are considered a legal signal.                                                                          |                                                                   |                       |
| 389 Congress Street, Room 315/Portland, Maine 04101/ <u>www.portlandmaine.go</u>                                                                              | ov/tel: 207-874-8703/fax                                          | x: 207-874-8716       |