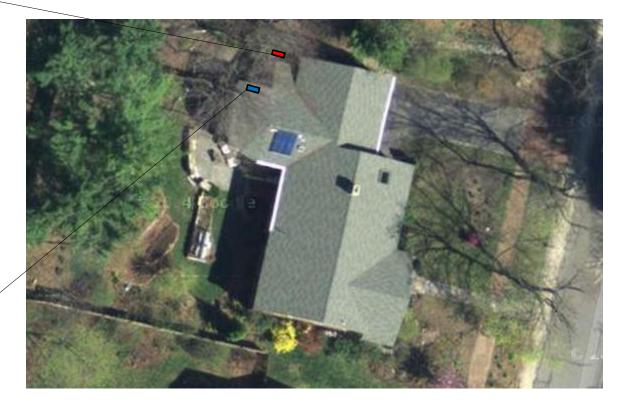

Outdoor Unit Located on the Southwestern gable end of the home and will be mounted on a wall bracket.

Weight of each unit is 88 lbs.

Indoor Unit – 1<sup>st</sup> FI. 12,000 Btu/hr - Located in the main living area high up on the exterior wall

Weight of unit is 22 lbs. Unit to be mounted to wall framing with 2.5" fasteners sufficient to support the unit.

Notes:

Home is built of traditional wood framing and is sufficient to support the additional load of the equipment being installed.