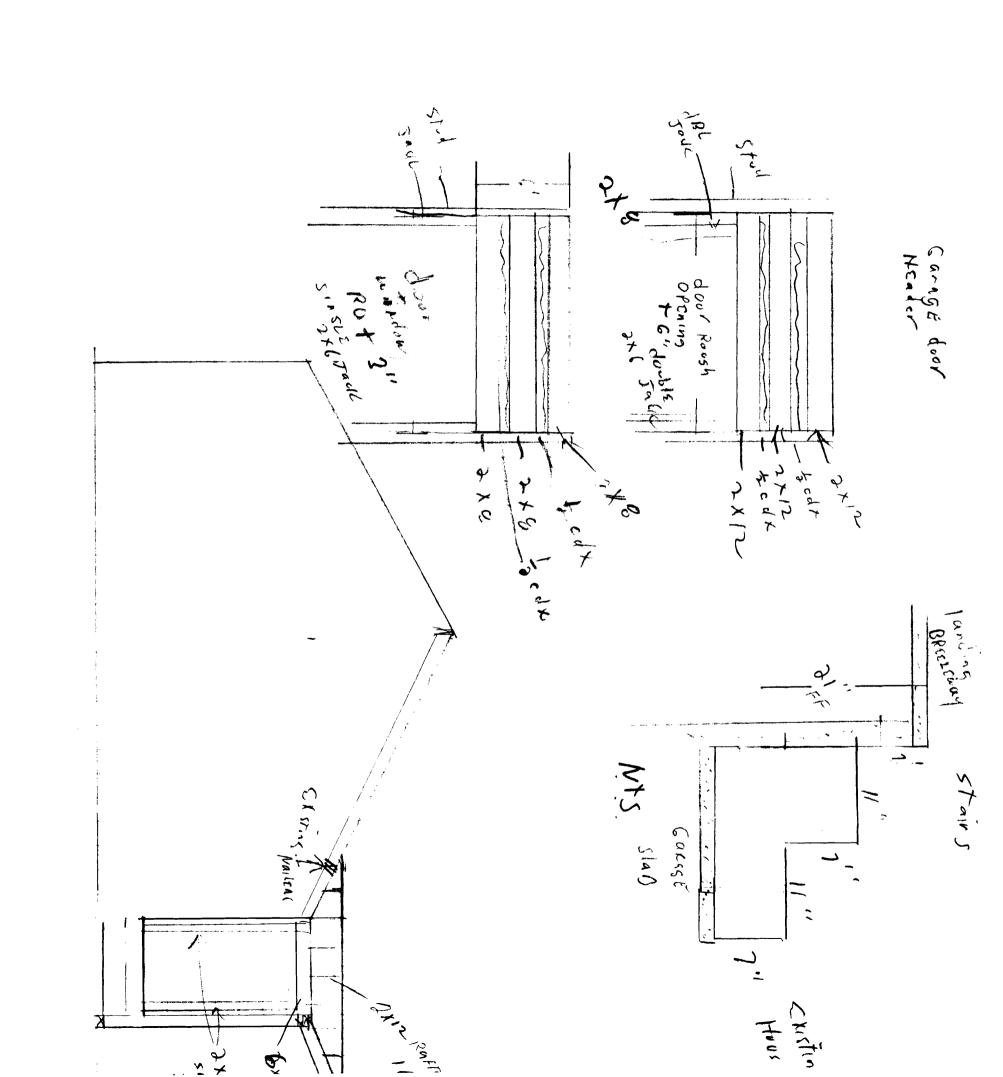

## PERMIT

CTION

121 D00500

Permit Number: 071168
DEPT. OF BUILDING INSPECTION
CITY OF PORTLAND, ME

This is to certify that CLOUTIER MICHAEL C & SAN CLOUTIER DW

has permission to \_\_\_\_\_ New 1 story garage & breeze addition and interm renovation to existing garage to create to existing garage to create the property of t

| Cit                                                                                                                   | y of Portland, Maine      | - Building or Use      | Permi                                                               | t Application                             | I                                                      | Permit No:                      | Issue Date: | :                           | CBL:            |                  |
|-----------------------------------------------------------------------------------------------------------------------|---------------------------|------------------------|---------------------------------------------------------------------|-------------------------------------------|--------------------------------------------------------|---------------------------------|-------------|-----------------------------|-----------------|------------------|
| 389                                                                                                                   | Congress Street, 04101    | Tel: (207) 874-8703    | , Fax:                                                              | (207) 874-8716                            | 5 L                                                    | 07-1168                         |             |                             | 121 D0          | 05001            |
| Location of Construction: Owner Name:                                                                                 |                           |                        |                                                                     |                                           | Ówi                                                    | ner Address:                    |             |                             | Phone:          |                  |
| 49 HIGHLAND ST CLOUTIER MI                                                                                            |                           |                        | AICHAI                                                              | EL C & SUSA                               | 49 HIGHLAND ST                                         |                                 |             |                             |                 |                  |
| Business Name:  Contractor Name property owne  Lessee/Buyer's Name  Phone:                                            |                           |                        |                                                                     | Contractor Address: Portland Permit Type: |                                                        |                                 | Phone       |                             |                 |                  |
|                                                                                                                       |                           |                        |                                                                     |                                           |                                                        |                                 |             |                             |                 |                  |
|                                                                                                                       |                           |                        |                                                                     |                                           |                                                        |                                 |             | Zone:                       |                 |                  |
|                                                                                                                       |                           |                        |                                                                     | <u> </u>                                  | A                                                      | dditions - Dwe                  | llings      |                             |                 | R-3              |
| Past Use: Proposed Use:                                                                                               |                           |                        |                                                                     | Per                                       | rmit Fee: Cost of Work:                                |                                 | k:          | CEO District:               | 7               |                  |
| & re                                                                                                                  |                           | , ,                    | & breezeway addition and interior renovations to existing garage to |                                           |                                                        | \$170.00                        | \$15,00     |                             | 3               |                  |
|                                                                                                                       |                           |                        |                                                                     |                                           | FIR                                                    | RE DEPT:                        | Approved    |                             | CTION:          |                  |
|                                                                                                                       |                           | create bedroor         |                                                                     | g garage to                               |                                                        |                                 | Denied      | Use Gr                      | oup: <b>R</b> 3 | Type: <b>3</b> 🔏 |
|                                                                                                                       |                           |                        | •                                                                   |                                           |                                                        |                                 |             |                             | TDCO            | 212              |
| Pro                                                                                                                   | posed Project Description |                        |                                                                     |                                           |                                                        |                                 |             | -                           | TKC 21          | ریر              |
| Proposed Project Description:  New 1 story garage & breezeway addition and interior existing garage to create bedroom |                           | r renovations to       |                                                                     |                                           |                                                        | JRC 2003 Signature: Jm 10/10/07 |             |                             |                 |                  |
|                                                                                                                       |                           | oom                    |                                                                     |                                           | Signature: Signatur  PEDESTRIAN ACTIVITIES DISTRICT (P |                                 |             | 10/10/01                    |                 |                  |
|                                                                                                                       |                           |                        |                                                                     | ļ                                         |                                                        |                                 |             |                             |                 | D : 1            |
|                                                                                                                       |                           |                        |                                                                     |                                           | Act                                                    | ion: Appro                      | ved App     | rovea w/                    | /Conditions     | Denied           |
|                                                                                                                       |                           |                        |                                                                     |                                           | Signature:                                             |                                 | Date:       |                             |                 |                  |
| Pert                                                                                                                  | nit Taken By:             | Date Applied For:      |                                                                     |                                           |                                                        | Zoning                          | Approva     | ıl                          |                 |                  |
| dn                                                                                                                    | nartin                    | 09/19/2007             |                                                                     |                                           |                                                        |                                 |             |                             |                 |                  |
| 1.                                                                                                                    | This permit application d | •                      | Special Zone or Revie                                               |                                           | ws Zoning Appeal                                       |                                 |             | Historic Preservation       |                 |                  |
| Applicant(s) from meeting applicable State a Federal Rules.                                                           |                           | g applicable State and | ☐ Shoreland                                                         |                                           | ☐ Variance                                             |                                 |             | Not in District or Landmark |                 |                  |
| <ol> <li>Building permits do not include plumbing,<br/>septic or electrical work.</li> </ol>                          |                           | nclude plumbing,       | Wetland                                                             |                                           | Miscellaneous                                          |                                 |             | Does Not Require Review     |                 |                  |
|                                                                                                                       |                           |                        |                                                                     |                                           |                                                        |                                 |             |                             |                 |                  |
| 3. Building permits are void if work is not started                                                                   |                           |                        | ☐ Flood Zone                                                        |                                           | Conditional Use                                        |                                 |             | Requires Review             |                 |                  |
| within six (6) months of the date of issuance.<br>False information may invalidate a building                         |                           |                        |                                                                     |                                           |                                                        |                                 |             |                             |                 |                  |
|                                                                                                                       |                           | Subdivision            |                                                                     | Interpretation                            |                                                        |                                 | Approved    |                             |                 |                  |
|                                                                                                                       | permit and stop all work. | •                      |                                                                     |                                           |                                                        |                                 |             |                             |                 |                  |
|                                                                                                                       |                           |                        | L Si                                                                | te Plan                                   |                                                        | Approv                          | ed          |                             | Approved w/     | Conditions       |
|                                                                                                                       |                           |                        | Maj [                                                               | Minor [ ] MM [                            | - ]                                                    | Denied                          |             |                             | Denied          |                  |
|                                                                                                                       | T                         | 1                      | Okra                                                                | 11 and him                                |                                                        |                                 |             |                             | Kan             |                  |
|                                                                                                                       |                           |                        | Date: 9177102 John                                                  |                                           | Date:                                                  |                                 | D           | ate:                        |                 |                  |
|                                                                                                                       | 1 007 12                  |                        |                                                                     |                                           |                                                        |                                 |             |                             |                 |                  |
|                                                                                                                       |                           |                        |                                                                     |                                           |                                                        |                                 |             |                             |                 |                  |
|                                                                                                                       | !                         | •                      |                                                                     |                                           |                                                        |                                 |             |                             |                 |                  |
|                                                                                                                       |                           | v. 0 1 1.              |                                                                     |                                           |                                                        |                                 |             |                             |                 |                  |
|                                                                                                                       |                           |                        |                                                                     |                                           |                                                        |                                 |             |                             |                 |                  |

### Permit No: Date Applied For: CBL: City of Portland, Maine - Building or Use Permit 07-1168 09/19/2007 121 D005001 389 Congress Street, 04101 Tel: (207) 874-8703, Fax: (207) 874-8716 **Location of Construction:** Owner Name: Owner Address: Phone: 49 HIGHLAND ST CLOUTIER MICHAEL C & SUSA 49 HIGHLAND ST Business Name: Contractor Name: Contractor Address: Phone Portland property owner Permit Type: Lessee/Buyer's Name Phone: Additions - Dwellings **Proposed Project Description:** Proposed Use: Single Family New 1 story garage & breezeway addition and interior New 1 story garage & breezeway addition and interior renovations renovations to existing garage to create bedroom to existing garage to create bedroom