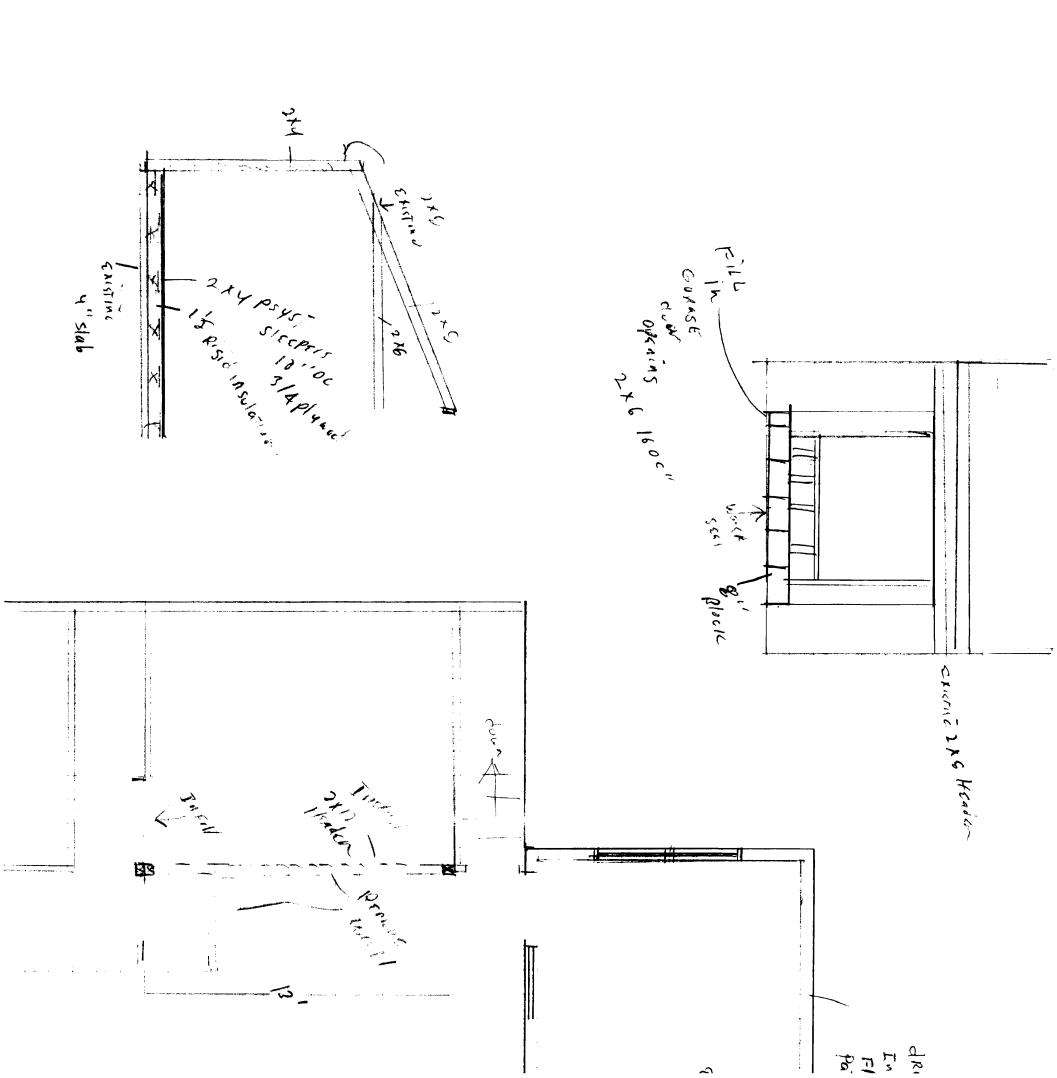

## PERMIT

CTION

121 D00500

Permit Number: 071168
DEPT. OF BUILDING INSPECTION
CITY OF PORTLAND, ME

This is to certify that CLOUTIER MICHAEL C & SAN CLOUTIER DW

has permission to \_\_\_\_\_ New 1 story garage & breeze addition and interm renovation to existing garage to create to existing garage to create the property of t

| Cit                                                                                                                   | y of Portland, Maine      | - Building or Use      | Permi                                                               | t Application                             | I                                                      | Permit No:                      | Issue Date: | :                           | CBL:            |                  |
|-----------------------------------------------------------------------------------------------------------------------|---------------------------|------------------------|---------------------------------------------------------------------|-------------------------------------------|--------------------------------------------------------|---------------------------------|-------------|-----------------------------|-----------------|------------------|
| 389                                                                                                                   | Congress Street, 04101    | Tel: (207) 874-8703    | , Fax:                                                              | (207) 874-8716                            | 5 L                                                    | 07-1168                         |             |                             | 121 D0          | 05001            |
| Location of Construction: Owner Name:                                                                                 |                           |                        |                                                                     |                                           | Ówi                                                    | ner Address:                    |             |                             | Phone:          |                  |
| 49 HIGHLAND ST CLOUTIER MI                                                                                            |                           |                        | AICHAI                                                              | EL C & SUSA                               | 49 HIGHLAND ST                                         |                                 |             |                             |                 |                  |
| Business Name:  Contractor Name property owne  Lessee/Buyer's Name  Phone:                                            |                           |                        |                                                                     | Contractor Address: Portland Permit Type: |                                                        |                                 | Phone       |                             |                 |                  |
|                                                                                                                       |                           |                        |                                                                     |                                           |                                                        |                                 |             |                             |                 |                  |
|                                                                                                                       |                           |                        |                                                                     |                                           |                                                        |                                 |             | Zone:                       |                 |                  |
|                                                                                                                       |                           |                        |                                                                     | <u> </u>                                  | A                                                      | dditions - Dwe                  | llings      |                             |                 | R-3              |
| Past Use: Proposed Use:                                                                                               |                           |                        |                                                                     | Per                                       | rmit Fee: Cost of Work:                                |                                 | k:          | CEO District:               | 7               |                  |
| & re                                                                                                                  |                           | , ,                    | & breezeway addition and interior renovations to existing garage to |                                           |                                                        | \$170.00                        | \$15,00     |                             | 3               |                  |
|                                                                                                                       |                           |                        |                                                                     |                                           | FIR                                                    | RE DEPT:                        | Approved    |                             | CTION:          |                  |
|                                                                                                                       |                           | create bedroor         |                                                                     | g garage to                               |                                                        |                                 | Denied      | Use Gr                      | oup: <b>R</b> 3 | Type: <b>3</b> 🔏 |
|                                                                                                                       |                           |                        | •                                                                   |                                           |                                                        |                                 |             |                             | TDCO            | 212              |
| Pro                                                                                                                   | posed Project Description |                        |                                                                     |                                           |                                                        |                                 |             | -                           | TKC 21          | ریر              |
| Proposed Project Description:  New 1 story garage & breezeway addition and interior existing garage to create bedroom |                           | r renovations to       |                                                                     |                                           |                                                        | JRC 2003 Signature: Jm 10/10/07 |             |                             |                 |                  |
|                                                                                                                       |                           | oom                    |                                                                     |                                           | Signature: Signatur  PEDESTRIAN ACTIVITIES DISTRICT (P |                                 |             | 10/10/01                    |                 |                  |
|                                                                                                                       |                           |                        |                                                                     | ļ                                         |                                                        |                                 |             |                             |                 | D : 1            |
|                                                                                                                       |                           |                        |                                                                     |                                           | Act                                                    | ion: Appro                      | ved App     | rovea w/                    | /Conditions     | Denied           |
|                                                                                                                       |                           |                        |                                                                     |                                           | Signature:                                             |                                 | Date:       |                             |                 |                  |
| Pert                                                                                                                  | nit Taken By:             | Date Applied For:      |                                                                     |                                           |                                                        | Zoning                          | Approva     | ıl                          |                 |                  |
| dn                                                                                                                    | nartin                    | 09/19/2007             |                                                                     |                                           |                                                        |                                 |             |                             |                 |                  |
| 1.                                                                                                                    | This permit application d | •                      | Special Zone or Revie                                               |                                           | ws Zoning Appeal                                       |                                 |             | Historic Preservation       |                 |                  |
| Applicant(s) from meeting applicable State a Federal Rules.                                                           |                           | g applicable State and | ☐ Shoreland                                                         |                                           | ☐ Variance                                             |                                 |             | Not in District or Landmark |                 |                  |
| <ol> <li>Building permits do not include plumbing,<br/>septic or electrical work.</li> </ol>                          |                           | nclude plumbing,       | Wetland                                                             |                                           | Miscellaneous                                          |                                 |             | Does Not Require Review     |                 |                  |
|                                                                                                                       |                           |                        |                                                                     |                                           |                                                        |                                 |             |                             |                 |                  |
| 3. Building permits are void if work is not started                                                                   |                           |                        | ☐ Flood Zone                                                        |                                           | Conditional Use                                        |                                 |             | Requires Review             |                 |                  |
| within six (6) months of the date of issuance.<br>False information may invalidate a building                         |                           |                        |                                                                     |                                           |                                                        |                                 |             |                             |                 |                  |
|                                                                                                                       |                           | Subdivision            |                                                                     | Interpretation                            |                                                        |                                 | Approved    |                             |                 |                  |
|                                                                                                                       | permit and stop all work. | •                      |                                                                     |                                           |                                                        |                                 |             |                             |                 |                  |
|                                                                                                                       |                           |                        | L Si                                                                | te Plan                                   |                                                        | Approv                          | ed          |                             | Approved w/     | Conditions       |
|                                                                                                                       |                           |                        | Maj [                                                               | Minor [ ] MM [                            | - ]                                                    | Denied                          |             |                             | Denied          |                  |
|                                                                                                                       | T                         | 1                      | Okra                                                                | 11 and him                                |                                                        |                                 |             |                             | Kan             |                  |
|                                                                                                                       |                           |                        | Date: 9177102 John                                                  |                                           | Date:                                                  |                                 | D           | ate:                        |                 |                  |
|                                                                                                                       | 1 007 12                  |                        |                                                                     |                                           |                                                        |                                 |             |                             |                 |                  |
|                                                                                                                       |                           |                        |                                                                     |                                           |                                                        |                                 |             |                             |                 |                  |
|                                                                                                                       | !                         | •                      |                                                                     |                                           |                                                        |                                 |             |                             |                 |                  |
|                                                                                                                       |                           | v. 0 1 1.              |                                                                     |                                           |                                                        |                                 |             |                             |                 |                  |
|                                                                                                                       |                           |                        |                                                                     |                                           |                                                        |                                 |             |                             |                 |                  |

### Permit No: Date Applied For: CBL: City of Portland, Maine - Building or Use Permit 07-1168 09/19/2007 121 D005001 389 Congress Street, 04101 Tel: (207) 874-8703, Fax: (207) 874-8716 **Location of Construction:** Owner Name: Owner Address: Phone: 49 HIGHLAND ST CLOUTIER MICHAEL C & SUSA 49 HIGHLAND ST Business Name: Contractor Name: Contractor Address: Phone Portland property owner Permit Type: Lessee/Buyer's Name Phone: Additions - Dwellings **Proposed Project Description:** Proposed Use: Single Family New 1 story garage & breezeway addition and interior New 1 story garage & breezeway addition and interior renovations renovations to existing garage to create bedroom to existing garage to create bedroom