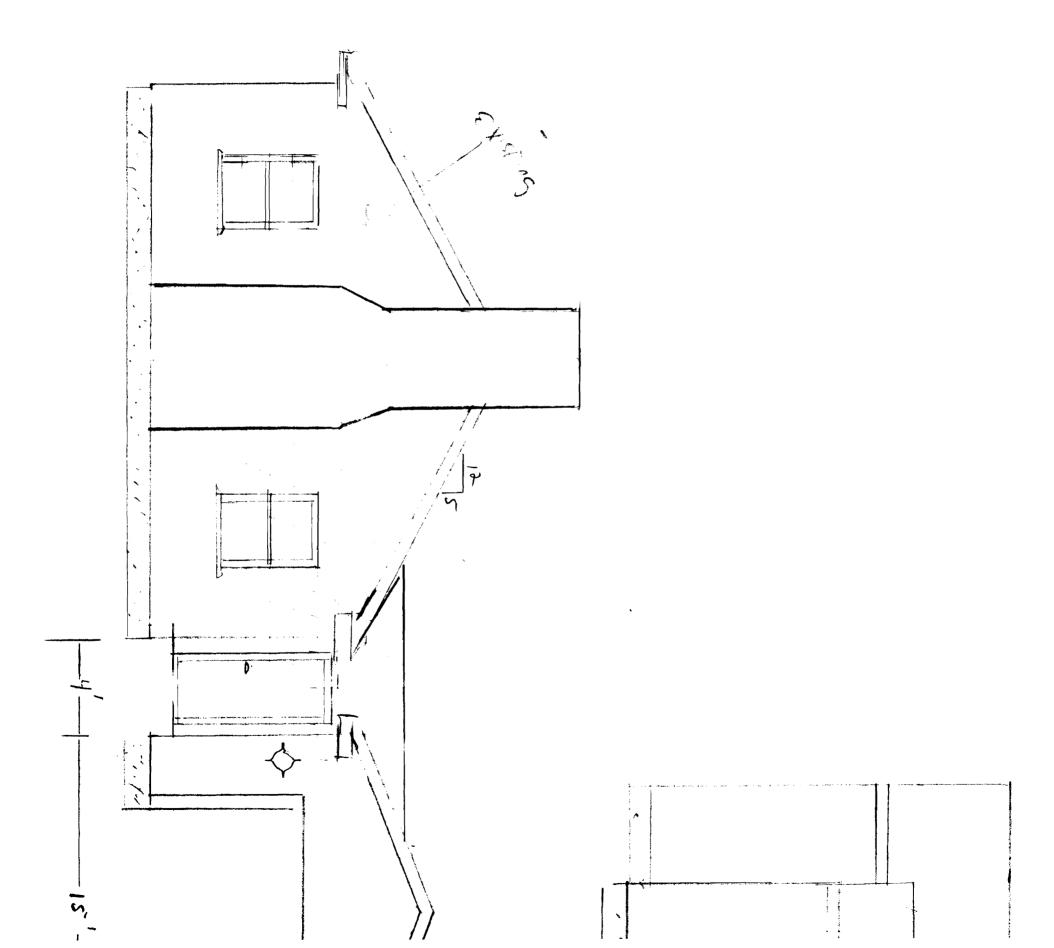

| Location/Address of Construction: 49                                  | Hishland STASET P                        | Portland                           |  |  |  |  |
|-----------------------------------------------------------------------|------------------------------------------|------------------------------------|--|--|--|--|
| Total Square Footage of Proposed Structure/A                          | rea Square Footage of Lot                |                                    |  |  |  |  |
| Tax Assessor's Chart, Block & Lot                                     | Applicant *must be owner, Lessee or Buye | r* Telephone:                      |  |  |  |  |
| Chart# Block# Lot#                                                    | Name Michael Cloutier 761-293            |                                    |  |  |  |  |
| MAP D 5                                                               | Address 49 Hishland STACE                | 1 •                                |  |  |  |  |
| [ *                                                                   | City, State & Zip Porfland, ME 04103     |                                    |  |  |  |  |
| Lessee/DBA (If Applicable)                                            | Owner (if different from Applicant)      | Cost Of                            |  |  |  |  |
|                                                                       | Name                                     | Work: \$ /5,000                    |  |  |  |  |
|                                                                       | Address                                  | C of O Fee: \$                     |  |  |  |  |
|                                                                       | City, State & Zip                        | Total Fee: \$ 170 00               |  |  |  |  |
| Current legal use (i.e. single family)                                | ngle Family                              |                                    |  |  |  |  |
| If vacant, what was the previous use?  Proposed Specific use:  Single | c Family                                 | <del></del>                        |  |  |  |  |
| Is property part of a subdivision?                                    |                                          |                                    |  |  |  |  |
| Project description: / STORY Garage                                   | + breezeway addition RE                  | model of Extraig                   |  |  |  |  |
| 69 mas & to A bedroom                                                 | ·                                        |                                    |  |  |  |  |
| Contractor's name:                                                    |                                          |                                    |  |  |  |  |
| Address: 49 Highland STREE                                            |                                          |                                    |  |  |  |  |
| City, State & Zip Portland Maine                                      | 04103T                                   | elephone: 76/-2938                 |  |  |  |  |
| Who should we contact when the permit is read                         | y: Michael Cloutien T                    | elephone: <u>76/- 2-9<i>78</i></u> |  |  |  |  |
| Mailing address: 49 415h/and                                          | STARET Portland, Main                    | 16 04/03                           |  |  |  |  |
| Please submit all of the information                                  | outlined on the applicable Checkli       | ist. Failure to                    |  |  |  |  |