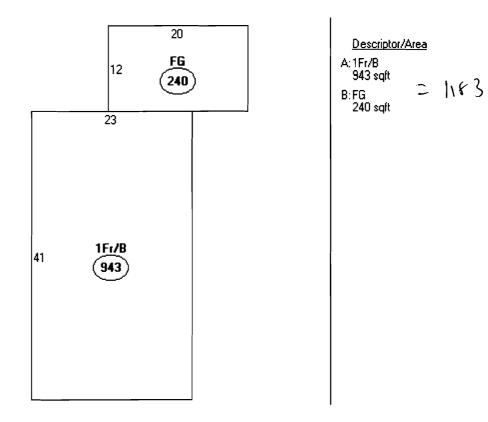

| Location/Address of Construction: 49                                  | Hishland STASET P                        | Portland                           |  |  |  |  |
|-----------------------------------------------------------------------|------------------------------------------|------------------------------------|--|--|--|--|
| Total Square Footage of Proposed Structure/A                          | rea Square Footage of Lot                |                                    |  |  |  |  |
| Tax Assessor's Chart, Block & Lot                                     | Applicant *must be owner, Lessee or Buye | r* Telephone:                      |  |  |  |  |
| Chart# Block# Lot#                                                    | Name Michael Cloutier 761-293            |                                    |  |  |  |  |
| MAP D 5                                                               | Address 49 Hishland STACE                | 1 •                                |  |  |  |  |
| [ *                                                                   | City, State & Zip Porfland, ME 04103     |                                    |  |  |  |  |
| Lessee/DBA (If Applicable)                                            | Owner (if different from Applicant)      | Cost Of                            |  |  |  |  |
|                                                                       | Name                                     | Work: \$ /5,000                    |  |  |  |  |
|                                                                       | Address                                  | C of O Fee: \$                     |  |  |  |  |
|                                                                       | City, State & Zip                        | Total Fee: \$ 170 00               |  |  |  |  |
| Current legal use (i.e. single family)                                | ngle Family                              |                                    |  |  |  |  |
| If vacant, what was the previous use?  Proposed Specific use:  Single | c Family                                 | <del></del>                        |  |  |  |  |
| Is property part of a subdivision?                                    |                                          |                                    |  |  |  |  |
| Project description: / STORY Garage                                   | + breezeway addition RE                  | model of Extraig                   |  |  |  |  |
| 69 mas & to A bedroom                                                 | ·                                        |                                    |  |  |  |  |
| Contractor's name:                                                    |                                          |                                    |  |  |  |  |
| Address: 49 Highland STREE                                            |                                          |                                    |  |  |  |  |
| City, State & Zip Portland Maine                                      | 04103T                                   | elephone: 76/-2938                 |  |  |  |  |
| Who should we contact when the permit is read                         | y: Michael Cloutien T                    | elephone: <u>76/- 2-9<i>78</i></u> |  |  |  |  |
| Mailing address: 49 415h/and                                          | STARET Portland, Main                    | 16 04/03                           |  |  |  |  |
| Please submit all of the information                                  | outlined on the applicable Checkli       | ist. Failure to                    |  |  |  |  |