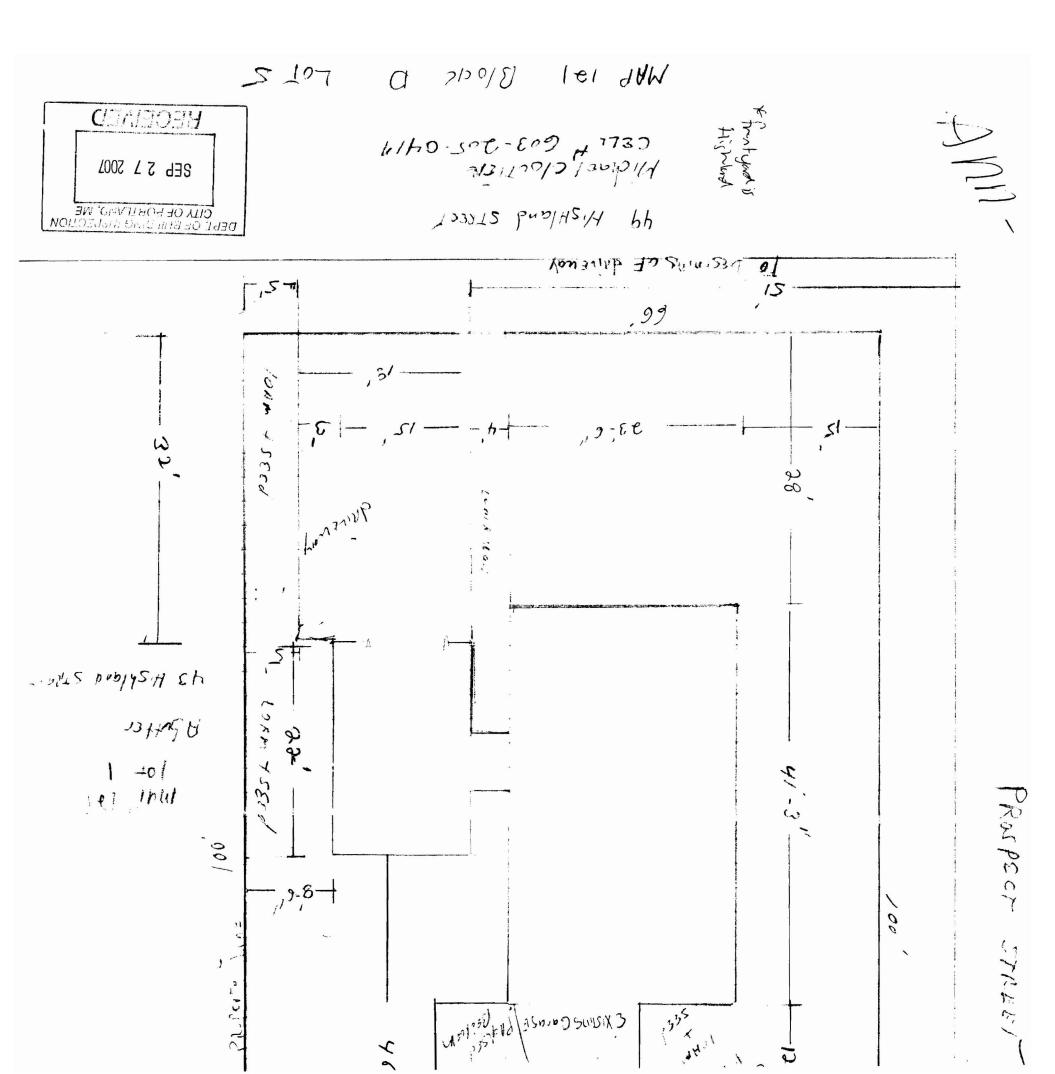

| Location/Address of Construction: 49                                  | Hishland STASET P                        | Portland                           |  |  |  |  |
|-----------------------------------------------------------------------|------------------------------------------|------------------------------------|--|--|--|--|
| Total Square Footage of Proposed Structure/A                          | rea Square Footage of Lot                |                                    |  |  |  |  |
| Tax Assessor's Chart, Block & Lot                                     | Applicant *must be owner, Lessee or Buye | r* Telephone:                      |  |  |  |  |
| Chart# Block# Lot#                                                    | Name Michael Cloutier 761-293            |                                    |  |  |  |  |
| MAP D 5                                                               | Address 49 Hishland STACE                | 1 •                                |  |  |  |  |
| [ *                                                                   | City, State & Zip Porfland, ME 04103     |                                    |  |  |  |  |
| Lessee/DBA (If Applicable)                                            | Owner (if different from Applicant)      | Cost Of                            |  |  |  |  |
|                                                                       | Name                                     | Work: \$ /5,000                    |  |  |  |  |
|                                                                       | Address                                  | C of O Fee: \$                     |  |  |  |  |
|                                                                       | City, State & Zip                        | Total Fee: \$ 170 00               |  |  |  |  |
| Current legal use (i.e. single family)                                | ngle Family                              |                                    |  |  |  |  |
| If vacant, what was the previous use?  Proposed Specific use:  Single | c Family                                 | <del></del>                        |  |  |  |  |
| Is property part of a subdivision?                                    |                                          |                                    |  |  |  |  |
| Project description: / STORY Garage                                   | + breezeway addition RE                  | model of Extraig                   |  |  |  |  |
| 69 mas & to A bedroom                                                 | ·                                        |                                    |  |  |  |  |
| Contractor's name:                                                    |                                          |                                    |  |  |  |  |
| Address: 49 Highland STREE                                            |                                          |                                    |  |  |  |  |
| City, State & Zip Portland Maine                                      | 04103T                                   | elephone: 76/-2938                 |  |  |  |  |
| Who should we contact when the permit is read                         | y: Michael Cloutien T                    | elephone: <u>76/- 2-9<i>78</i></u> |  |  |  |  |
| Mailing address: 49 415h/and                                          | STARET Portland, Main                    | 16 04/03                           |  |  |  |  |
| Please submit all of the information                                  | outlined on the applicable Checkli       | ist. Failure to                    |  |  |  |  |