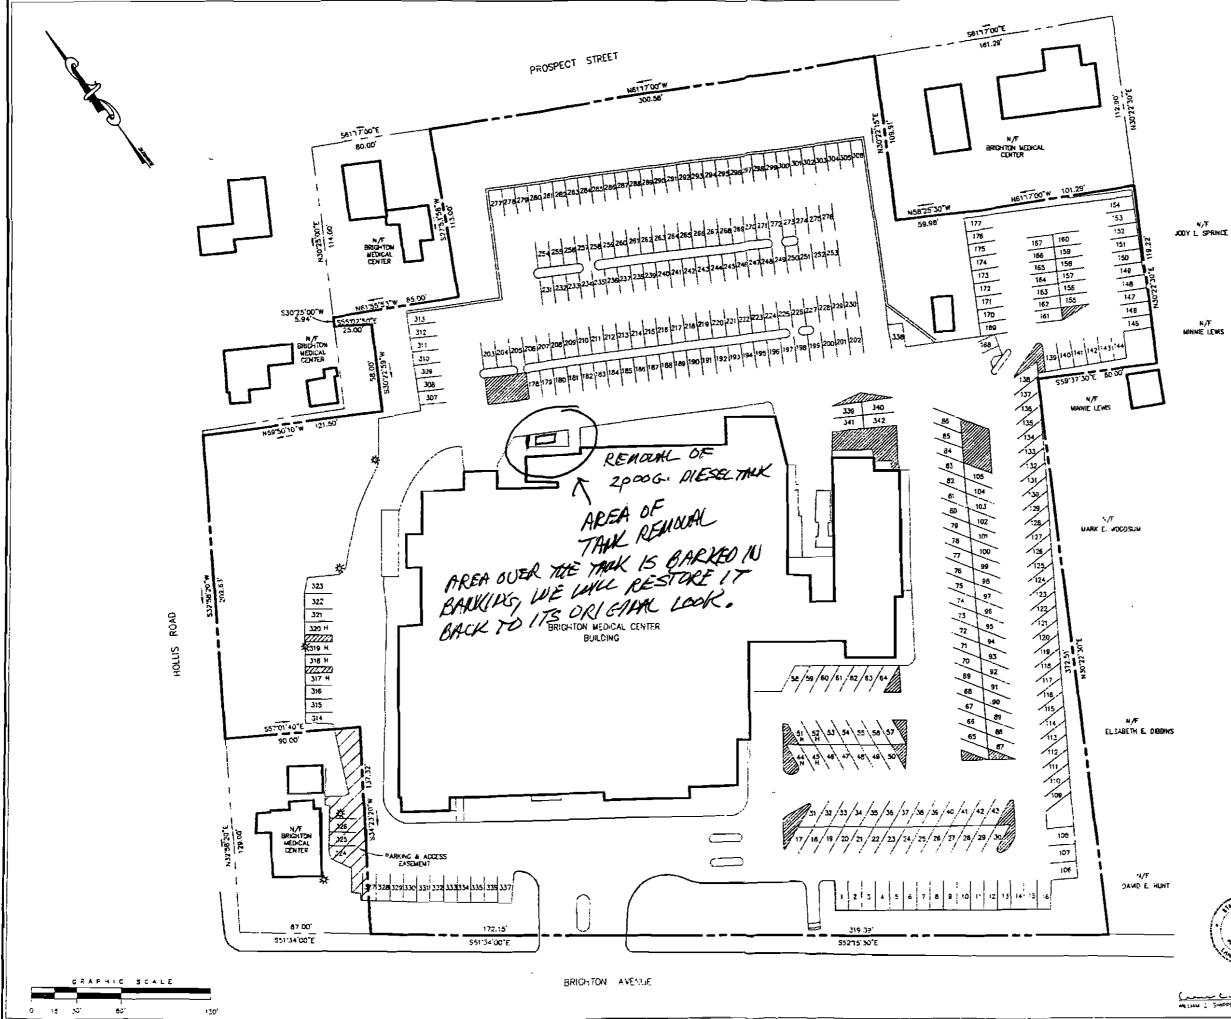

## **General Building Permit Application**

property within the City, payment arrangements must be made before permits of any kind are accepted.

| Location/Address of Construction: 334                                                                     | 5 BRIGHTON AVE, PORTIN                                               | ALO, ME,                     |
|-----------------------------------------------------------------------------------------------------------|----------------------------------------------------------------------|------------------------------|
| Total Square Footage of Proposed Structure/A<br>300 5_F.                                                  | Irea Square Footage of Lot                                           | Number of Stories            |
| Tax Assessor's Chart, Block & Lot<br>Chart# Block# Lot#                                                   | Applicant *must be owner, Lessee or Buyer<br>Name MAINE MEACHE CENTE |                              |
| 121 (009023                                                                                               | Address ZZ BRAMHALL 3T.<br>City, State & Zip PORTCALD, ME, 091       |                              |
| Lessee/DBA RAPPIca, ET VED                                                                                | Owner (if different from Applicant)<br>Name                          | Cost Of<br>Work: \$_4,808.26 |
| JUN - 4 2010                                                                                              | Address                                                              | C of O Fee: \$ 30.00         |
| Dept. of Building Inspections<br>City of Portland Maine                                                   | City, State & Zip                                                    | Total Fee: \$                |
| Current legal use (i.e. single family)<br>If vacant, what was the previous use?<br>Proposed Specific use: |                                                                      | Units bly0.00 ft             |
| Is property part of a subdivision?<br>Project description: REMOUND OF U                                   | - 2,000 GALLOW UNDER GROU                                            | WHO DIESEL TAK.              |
| Contractor's name: <u>PRECISION</u> TH<br>Address: <u>II MASTERMAN</u> RU                                 |                                                                      |                              |
| City, State & Zip ME 04                                                                                   | 7 <b>239</b> Te                                                      | lephone: <u>645-9549</u>     |
| Who should we contact when the permit is read<br>Mailing address:SAME                                     | y: JUNT COUJURE Tel                                                  | ephone: <u>673 7599</u>      |