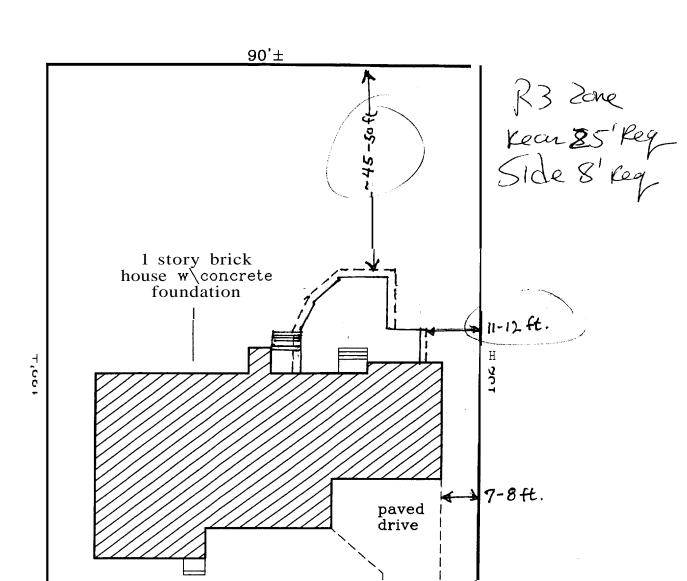

## DISPLAY THIS CARD ON PRINCIPAL FRONTAGE OF WORK

| Please Read<br>Application And | CITY OF PORTLAND                                                  | PERMIT ISSUED                      | _ |
|--------------------------------|-------------------------------------------------------------------|------------------------------------|---|
| Notes, If Any,<br>Attached     | PERMIN                                                            | uit Number: 051641<br>NOV - 9 2005 |   |
| This is to certify that        | Wagner Elizabeth S/Dan Korrt Building & Remodeling                |                                    | _ |
| has permission to              | Build a 300 sf sunroom addi 2 external augus stairs & a shed shed | OITY OF PORTLAND                   |   |
| AT 176 Caleb St                |                                                                   | OTT OF TOTAL                       |   |