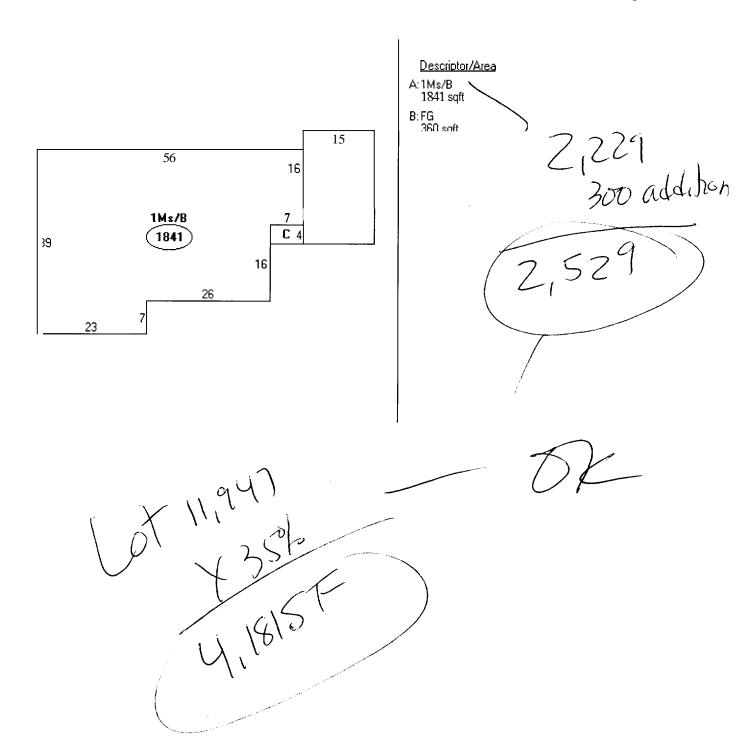

## DISPLAY THIS CARD ON PRINCIPAL FRONTAGE OF WORK

| Please Read<br>Application And | CITY OF PORTLAND                                                  | PERMIT ISSUED                      | _ |
|--------------------------------|-------------------------------------------------------------------|------------------------------------|---|
| Notes, If Any,<br>Attached     | PERMIN                                                            | uit Number: 051641<br>NOV - 9 2005 |   |
| This is to certify that        | Wagner Elizabeth S/Dan Korrt Building & Remodeling                |                                    | _ |
| has permission to              | Build a 300 sf sunroom addi 2 external augus stairs & a shed shed | OITY OF PORTLAND                   |   |
| AT 176 Caleb St                |                                                                   | OTT OF TOTAL                       |   |