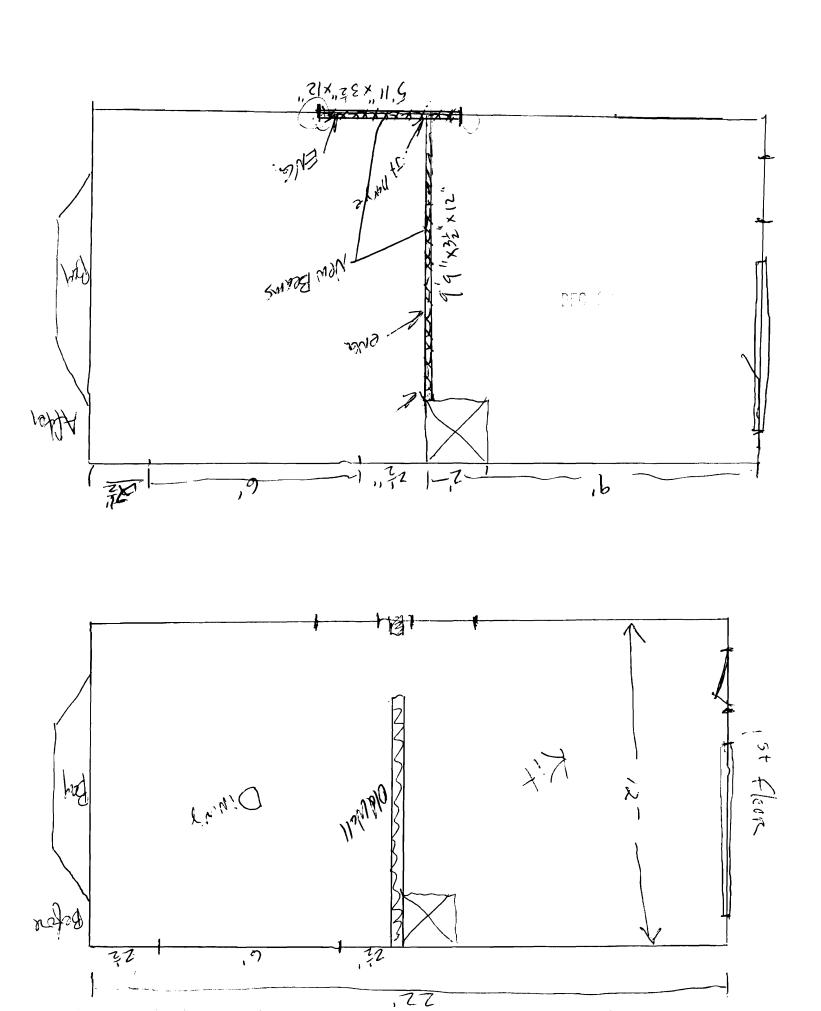

| City of Portland, Maine - Building or Use Permit 389 Congress Street, 04101 Tel: (207) 874-8703, Fax: (207) 874-8716 |              |                                                       |               |          | Permit No: 07-1515   | <b>Date Applied For:</b> 12/21/2007 | CBL:                        |          |
|----------------------------------------------------------------------------------------------------------------------|--------------|-------------------------------------------------------|---------------|----------|----------------------|-------------------------------------|-----------------------------|----------|
| 389 Congress Street, 0                                                                                               | 4101 Tel:    | (207) 874-8703, Fax: (                                | 207) 874-     | -8716    | 07-1313              | 12/21/2007                          | 120 E002001                 | <u> </u> |
| Location of Construction:                                                                                            |              | Owner Name:                                           |               | 0        | wner Address:        |                                     | Phone:                      |          |
| 159 EDWARDS ST                                                                                                       |              | GOLDMAN MICHAE                                        | EL I & ME     | GA 1     | 59 EDWARDS S         | T                                   |                             |          |
| Business Name:                                                                                                       |              | Contractor Name:                                      |               | C        | ontractor Address:   |                                     | Phone                       |          |
|                                                                                                                      |              | Bob St Onge                                           |               | 2        | 2424 N. Belfast A    | ve. Augasta                         | (207) 626-3631              | l        |
| Lessee/Buyer's Name                                                                                                  |              | Phone:                                                |               | P        | ermit Type:          |                                     |                             |          |
|                                                                                                                      |              |                                                       |               |          | Alterations - Dwe    | llings                              |                             |          |
| Proposed Use:                                                                                                        |              |                                                       | P             | roposed  | Project Description: | <del></del>                         |                             |          |
| Single Family Home - K                                                                                               | itchen Renc  | vations -                                             | l I           | Kitchen  | Renovations -        |                                     |                             |          |
| Dept: Zoning Note:                                                                                                   | Status:      | Approved                                              | Revi          | ewer:    | Chris Hanson         | Approval D                          | Pate: 12/21/20 Ok to Issue: |          |
| Dept: Building Note:                                                                                                 | Status:      | Approved with Condition                               | s <b>Revi</b> | ewer:    | Chris Hanson         | Approval D                          | Pate: 12/21/20 Ok to Issue: |          |
|                                                                                                                      |              | r any electrical, plumbing abmitted for approval as a |               |          |                      |                                     |                             |          |
| 2) The design load spec                                                                                              | sheets for a | any engineered beam(s) m                              | ust be sub    | mitted   | to this office.      |                                     |                             |          |
| 3) Permit approved bas noted on plans.                                                                               | ed on the pl | ans submitted and review                              | ed w/owne     | er/contr | actor, with addition | onal information as a               | greed on and as             |          |