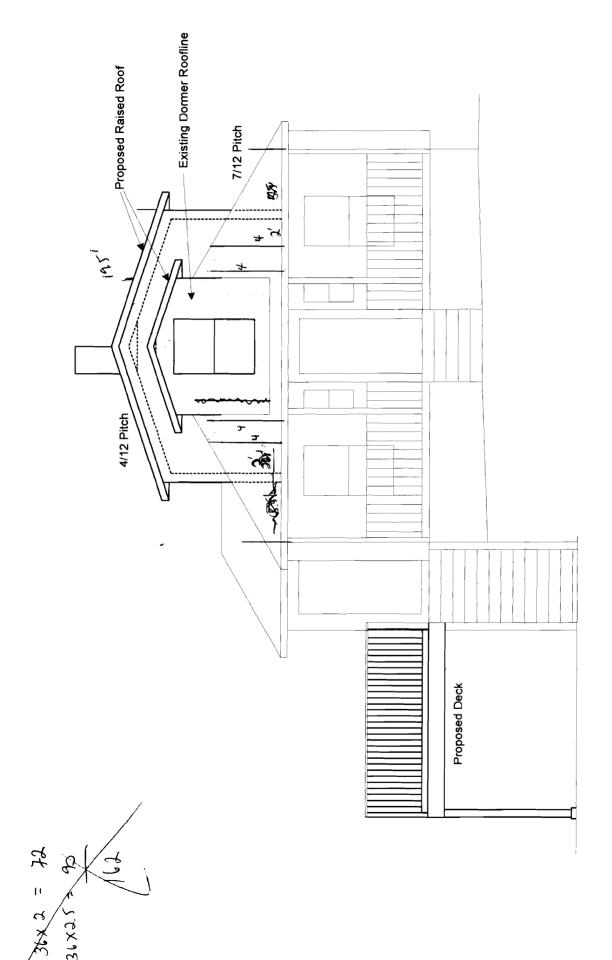

### **South Elevation**

East Elevation

North Elevation Scale 3/16" = 1' 0"

Note: Existing 2x5 joists to remain where ever possible. Exact location and spacing of of new joists to be determined when existing framing is fully exposed. New second floor end wall to be framed directly on existing lookout joists 2x8 Joists 16" o.c. 2'-3"... Joist hangers (typ.) 35'-8"-New 2x6 Wall above € Existing wall below 4 Porch below House below 2x8 Joists16" o.c. Sistered to existing joists 6x6 Existing

Floor Framing - Second Floor

7'-2"

Stair Detail

Scale: 3/8" = 1' 0"