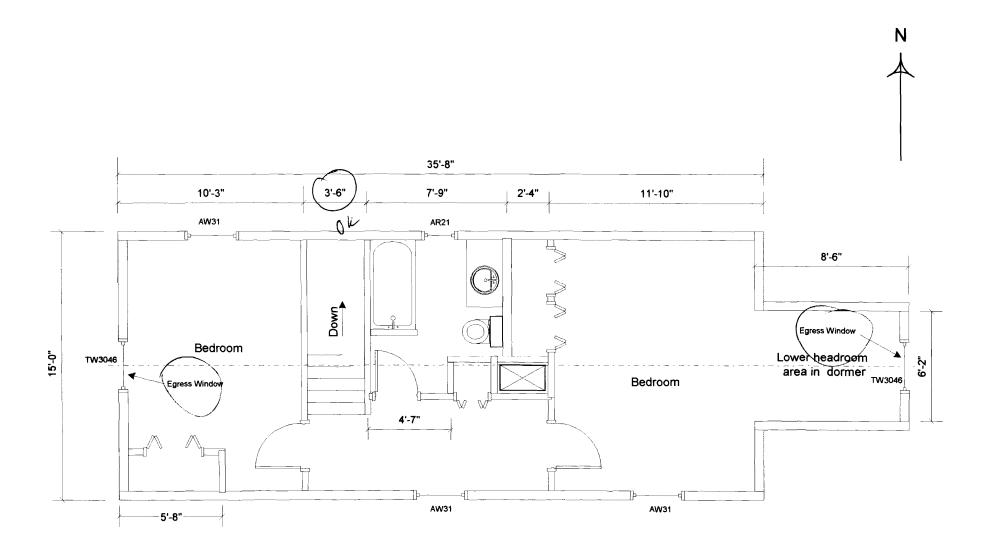

#### Downstairs Bedroom:

Two existing double hung replacement windows. Opening with sash up of 29" W & 24" H. Also, net area of more than 5.7 sq. ft. and mounted within 44" of the floor.

#### **Upstairs Bedrooms:**

Each to have one Anderson TW3046, which is listed in the Anderson catalog as complying with minimum standards of 20" W, 24" H & 5.7 sq. ft area. These windows will be installed within 44" of the floor.