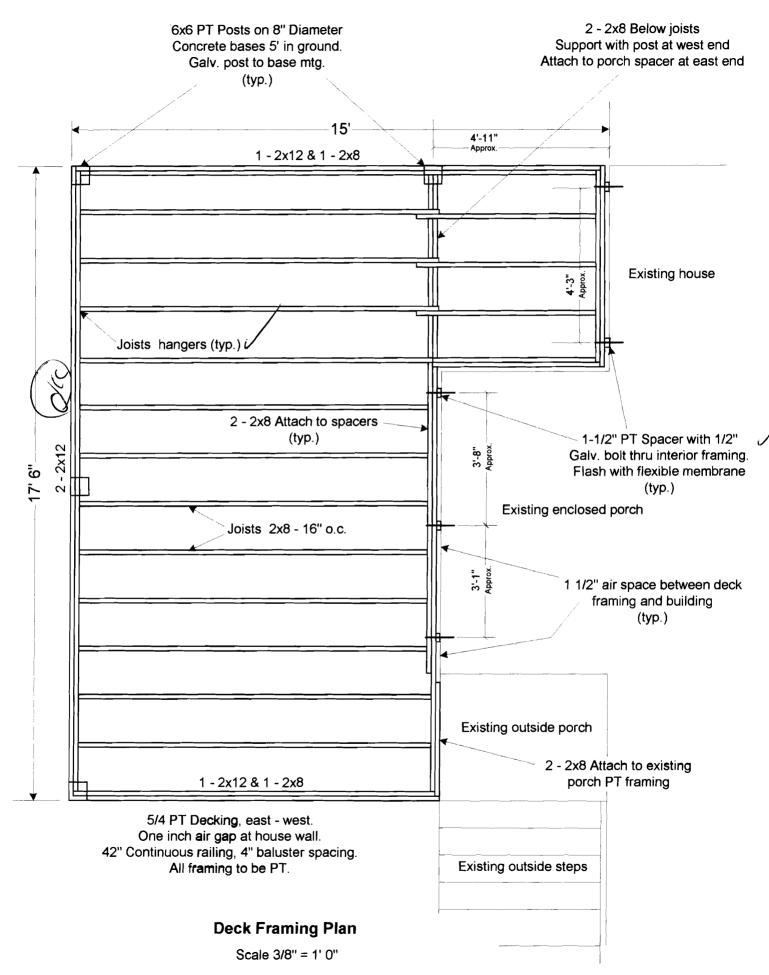

|                       |                       |                      |                                   |  |  |

## **Comments:**

5/12/2006-tm: spoke to owner and received additional info and noted on plans



West Elevation



### **South Elevation**



East Elevation



North Elevation Scale 3/16" = 1' 0"



Note: Existing 2x5 joists to remain where ever possible. Exact location and spacing of of new joists to be determined when existing framing is fully exposed. New second floor end wall to be framed directly on existing lookout joists 2x8 Joists 16" o.c. 2'-3"... Joist hangers (typ.) 35'-8"-New 2x6 Wall above € Existing wall below 4 Porch below House below 2x8 Joists16" o.c. Sistered to existing joists 6x6 Existing

Floor Framing - Second Floor

7'-2"







Stair Detail

Scale: 3/8" = 1' 0"

#### **Window Schedule**

Kitchen Anderson TW 210210 double hung

Bathrooms Anderson AR21 awning

Front Bedroom Anderson TW 3046 double hung & AW31 awning Rear Bedroom Anderson TW 3046 double hung & AW31 awning

Center room upstairs Anderson AW31 awning

Sky lights Existing Velux sky lights to be re-used if they will fit. If not, no

sky lights will be installed.

All Anderson windows to have green exterior, pine interior and no grills

#### **Door Schedule**

Bathrooms: 28" Pre-hung wood Bedrooms & Stairways: 32" Pre-hung wood

Closets: Bi-fold wood, various widths

#### **Egress Compliance**

#### Downstairs Bedroom:

Two existing double hung replacement windows. Opening with sash up of 29" W & 24" H. Also, net area of more than 5.7 sq. ft. and moun