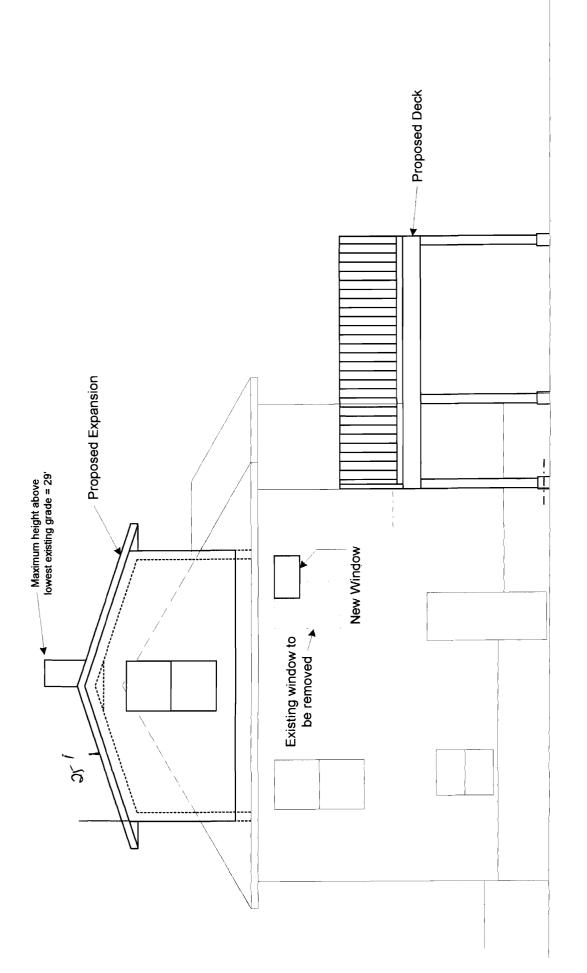

### **South Elevation**

East Elevation

North Elevation Scale 3/16" = 1' 0"

Note: Existing 2x5 joists to remain where ever possible. Exact location and spacing of of new joists to be determined when existing framing is fully exposed. New second floor end wall to be framed directly on existing lookout joists 2x8 Joists 16" o.c. 2'-3"... Joist hangers (typ.) 35'-8"-New 2x6 Wall above € Existing wall below 4 Porch below House below 2x8 Joists16" o.c. Sistered to existing joists 6x6 Existing

Floor Framing - Second Floor

7'-2"

Stair Detail

Scale: 3/8" = 1' 0"