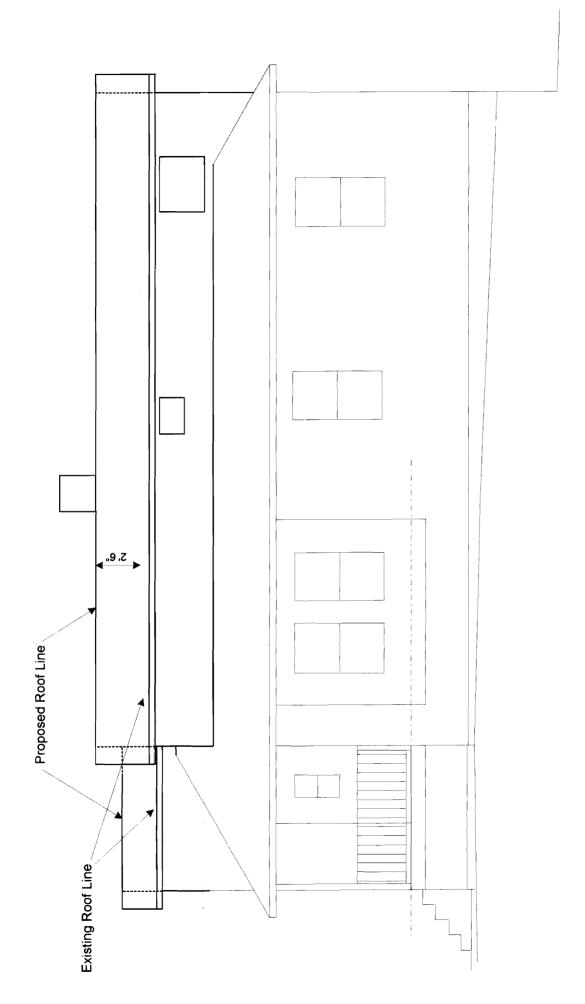

### **South Elevation**

East Elevation

North Elevation Scale 3/16" = 1' 0"

Note: Existing 2x5 joists to remain where ever possible. Exact location and spacing of of new joists to be determined when existing framing is fully exposed. New second floor end wall to be framed directly on existing lookout joists 2x8 Joists 16" o.c. 2'-3"... Joist hangers (typ.) 35'-8"-New 2x6 Wall above € Existing wall below 4 Porch below House below 2x8 Joists16" o.c. Sistered to existing joists 6x6 Existing

Floor Framing - Second Floor

7'-2"

Stair Detail

Scale: 3/8" = 1' 0"