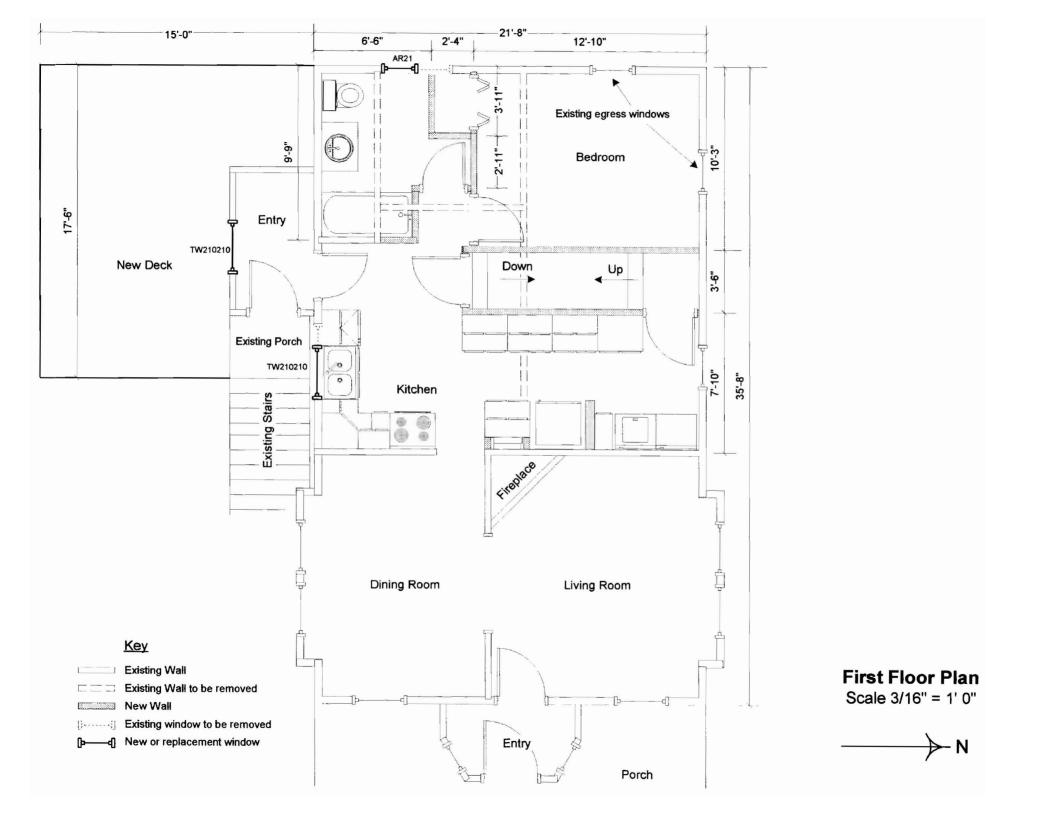

#### **Window Schedule**

Kitchen Anderson TW 210210 double hung

Bathrooms Anderson AR21 awning

Front Bedroom Anderson TW 3046 double hung & AW31 awning Rear Bedroom Anderson TW 3046 double hung & AW31 awning

Center room upstairs Anderson AW31 awning

Sky lights Existing Velux sky lights to be re-used if they will fit. If not, no

sky lights will be installed.

All Anderson windows to have green exterior, pine interior and no grills

#### **Door Schedule**

Bathrooms: 28" Pre-hung wood Bedrooms & Stairways: 32" Pre-hung wood

Closets: Bi-fold wood, various widths