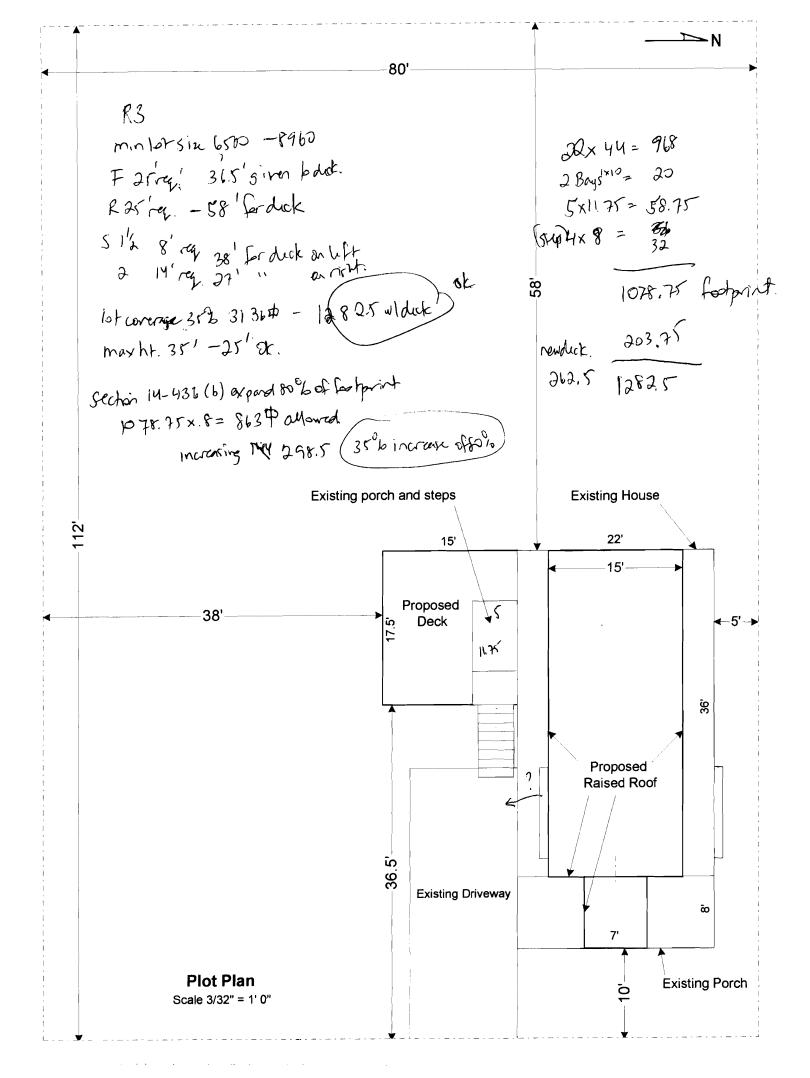

This is not a permit; you may not commence ANY work until the permit is issued.

Signature of applicant:

Date: April

14,2006

**Second Floor Plan** 

| City of Portland, M                                                                                                                                                                                                                                                                                                                                                                                                                                                                                                                                         | aine - Building or Use Permit                | Permit No:            | Date Applied For:     | CBL:                 |                                   |  |  |
|-------------------------------------------------------------------------------------------------------------------------------------------------------------------------------------------------------------------------------------------------------------------------------------------------------------------------------------------------------------------------------------------------------------------------------------------------------------------------------------------------------------------------------------------------------------|----------------------------------------------|-----------------------|-----------------------|----------------------|-----------------------------------|--|--|
| 389 Congress Street, 0                                                                                                                                                                                                                                                                                                                                                                                                                                                                                                                                      | 4101 Tel: (207) 874-8703, Fax: (2            | 06-0514               | 04/13/2006            | 120 D028001          |                                   |  |  |
| Location of Construction:                                                                                                                                                                                                                                                                                                                                                                                                                                                                                                                                   | Owner Name:                                  | Owner Address: Phone: |                       |                      |                                   |  |  |
| 144 FRANCES ST                                                                                                                                                                                                                                                                                                                                                                                                                                                                                                                                              | 4 FRANCES ST HARPER RICHARD J 14             |                       |                       | •                    |                                   |  |  |
| Business Name:                                                                                                                                                                                                                                                                                                                                                                                                                                                                                                                                              | Contractor Name:                             | C                     | Contractor Address:   | Phone                |                                   |  |  |
| Lessee/Buyer's Name                                                                                                                                                                                                                                                                                                                                                                                                                                                                                                                                         | Phone:                                       | ermit Type:           |                       |                      |                                   |  |  |
|                                                                                                                                                                                                                                                                                                                                                                                                                                                                                                                                                             |                                              |                       | Alterations - Dwe     | llings               |                                   |  |  |
| Proposed Use:                                                                                                                                                                                                                                                                                                                                                                                                                                                                                                                                               | <u> </u>                                     | Proposed              | Project Description:  |                      |                                   |  |  |
| Single Family Home- ad interior, build deck                                                                                                                                                                                                                                                                                                                                                                                                                                                                                                                 | d partial second story, Remodel existing     | ng add par            | rtial second story, ] | Remodel existing in  | terior, build deck                |  |  |
| <ul> <li>Dept: Zoning Status: Approved with Conditions Reviewer: Ann Machado Approval Date: 05/05/2006</li> <li>Note: section 14 -436(b) - 80% of footprint is 863 s.f increase is 298.5 s.f. (35% 0f 80% allowed) Ok to Issue: ✓</li> <li>1) This property shall remain a single family dwelling. Any change of use shall require a separate permit application for review and approval.</li> <li>2) This permit is being approved on the basis of plans submitted. Any deviations shall require a separate approval before starting that work.</li> </ul> |                                              |                       |                       |                      |                                   |  |  |
| 3) Separate permits sha                                                                                                                                                                                                                                                                                                                                                                                                                                                                                                                                     | ll be required for future decks, sheds, j    | pools, and/or ga      | rages.                |                      |                                   |  |  |
| Dept: Building Note:                                                                                                                                                                                                                                                                                                                                                                                                                                                                                                                                        | Status: Approved                             | Reviewer:             | Tom Markley           | Approval D           | ate: 05/12/2006<br>Ok to Issue: ✓ |  |  |
| 1) Separate permits are                                                                                                                                                                                                                                                                                                                                                                                                                                                                                                                                     | required for any electrical, plumbing,       | or heating.           |                       |                      |                                   |  |  |
| 2) Application approva and approrval prior t                                                                                                                                                                                                                                                                                                                                                                                                                                                                                                                | I based upon information provided by o work. | applicant. Any c      | leviation from app    | roved plans requires | separate review                   |  |  |
| 3) As discussed, hardwired interconnected battery backup smoke detectors shall be installed in all bedrooms, protecting the bedrooms, and on every level.                                                                                                                                                                                                                                                                                                                                                                                                   |                                              |                       |                       |                      |                                   |  |  |
|                                                                                                                                                                                                                                                                                                                                                                                                                                                                                                                                                             |                                              |                       |                       |                      |                                   |  |  |