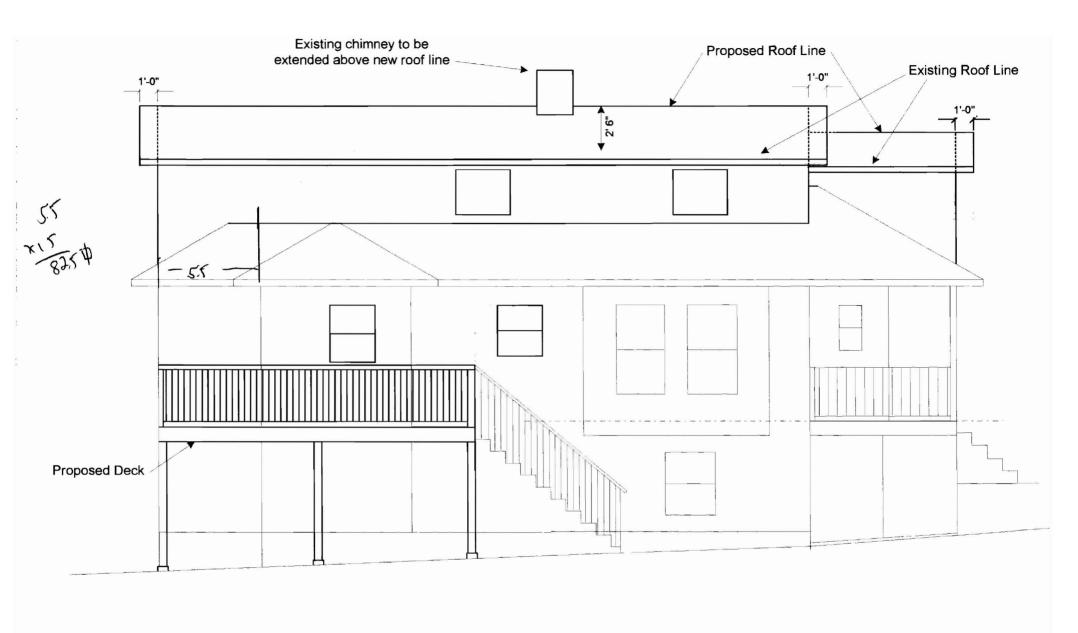

### **South Elevation**

East Elevation

North Elevation Scale 3/16" = 1' 0"

Note: Existing 2x5 joists to remain where ever possible. Exact location and spacing of of new joists to be determined when existing framing is fully exposed. New second floor end wall to be framed directly on existing lookout joists 2x8 Joists 16" o.c. 2'-3"... Joist hangers (typ.) 35'-8"-New 2x6 Wall above € Existing wall below 4 Porch below House below 2x8 Joists16" o.c. Sistered to existing joists 6x6 Existing

Floor Framing - Second Floor

7'-2"

Stair Detail

Scale: 3/8" = 1' 0"