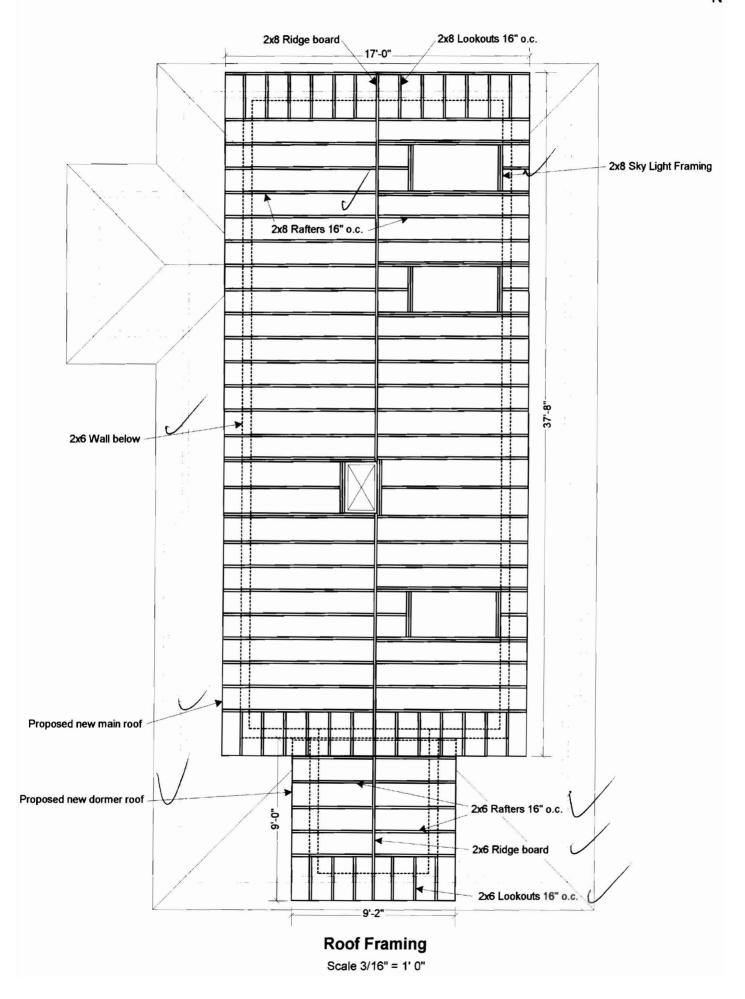

### **South Elevation**

East Elevation

North Elevation Scale 3/16" = 1' 0"

Note: Existing 2x5 joists to remain where ever possible. Exact location and spacing of of new joists to be determined when existing framing is fully exposed. New second floor end wall to be framed directly on existing lookout joists 2x8 Joists 16" o.c. 2'-3"... Joist hangers (typ.) 35'-8"-New 2x6 Wall above € Existing wall below 4 Porch below House below 2x8 Joists16" o.c. Sistered to existing joists 6x6 Existing

Floor Framing - Second Floor

7'-2"

Stair Detail

Scale: 3/8" = 1' 0"