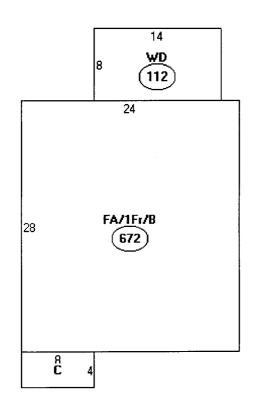

# Descriptor/Area A:FA/1Fr/B 672 sqft B:WD 112 sqft CEP 32 sqft

411 dimensions & size designations given are subject to verification on ob-site and adjustment to lit p b conditions.

HOME DEPOT

This is an original design and must not be released or copied unless applicable fee has been paid or Joh order placed.