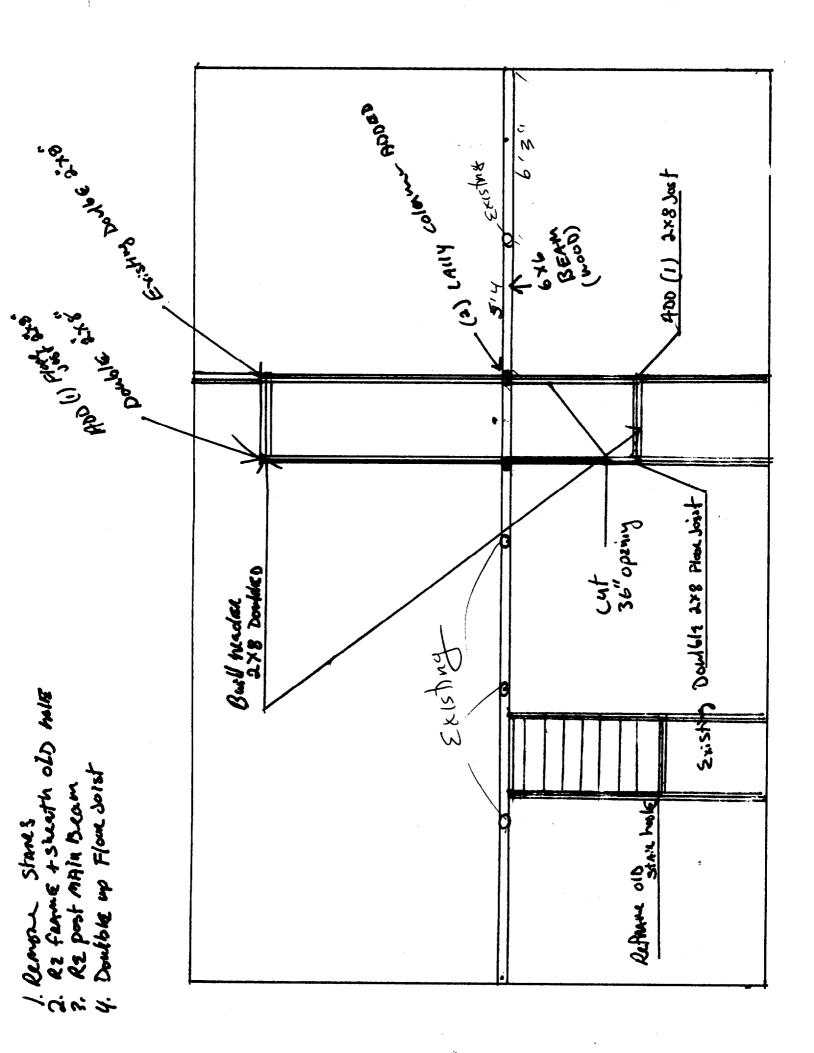

NO guard call Required 2-2× 60 7 of grade 1052 Just as Intencied he pay TOY7 19950 11034 ADDIL PU Dick 491/ 240 e nied 2×10 pt- 16 0. C. Joists AMAY 5/4 Decking-PA 3 Sonas 48" to Frost Ser 1 /1 8' lotal 1147.5 × 80% = 918 912 sg Pt > 33 K3 Zone lear 25' Reg 52' shown Side 8' Reg 33+ and 25+ Shown Front ZS' Reg 22' Shown 5'3" RDS St. Sec. 14-436 allows 80% Expansion