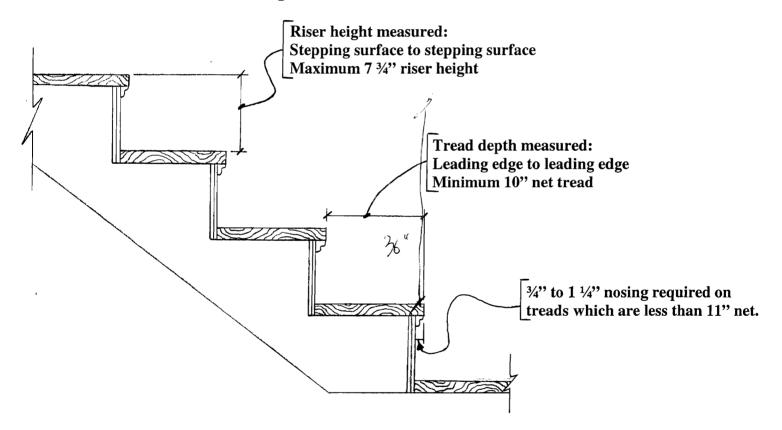

### TREAD & RISER DIMENSIONS ONE & TWO FAMILY 1999 BOCA NATIONAL BUILDING CODE SECTION 1014.6 TREADS & RISERS

In occupancies in 1 and 2 family dwellings (Use Group R-3) and in accessory occupancies (shed, garages, etc.) to 1 and 2 family dwellings the following are the tread and riser requirements:

The <u>MAXIMUM riser height shall be 7 <sup>3</sup>/<sub>4</sub>" and the minimum riser height shall be 4".</u> The <u>MINIMUM</u> <u>tread depth shall be 10" (measured from leading edge of tread to leading edge of tread)</u>. A nosing not less than <u> $\frac{3}{4}$ " but not more than 1 <sup>1</sup>/<sub>4</sub>"</u> SHALL be required on treads where the depth is less than 11". Openings in risers shall not exceed 4".

#### Correct method of measuring treads and risers:

Please note: To achieve a minimum 10" net tread the stringer must be cut to 10".

Open Guandrai) Min. 36" from leading edge L'4" Space on balustus Combo Guard/handra. | Both sides