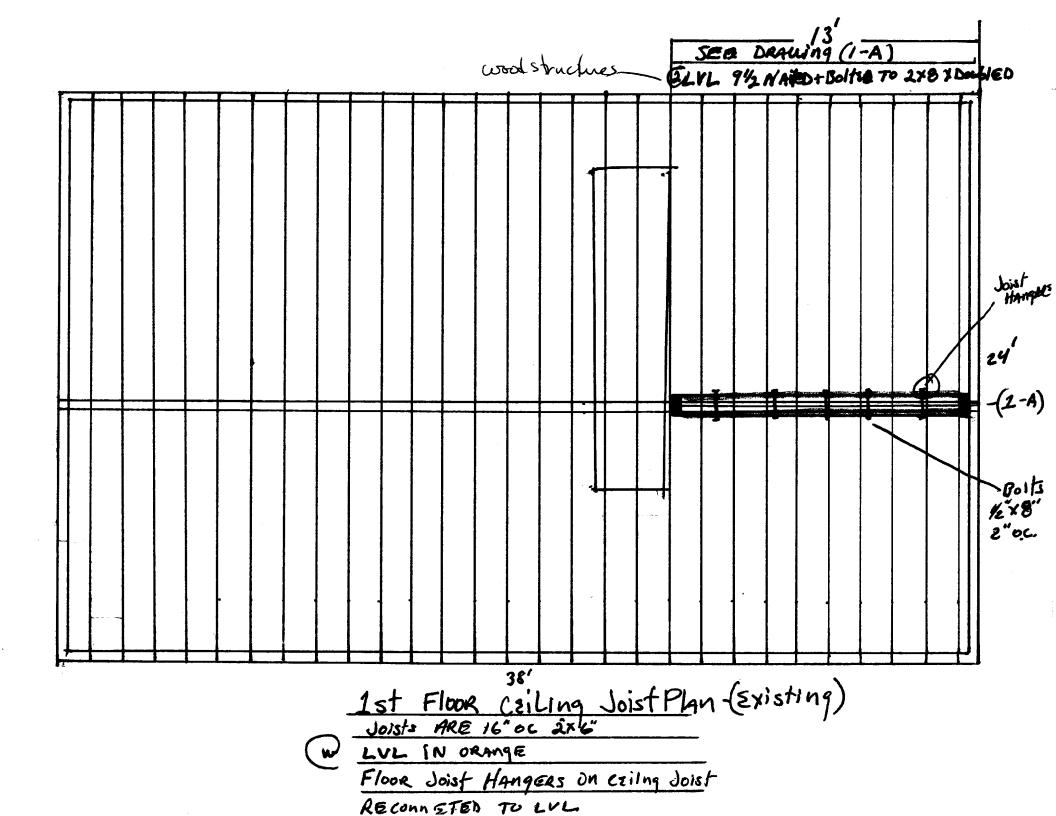

h is less than 11". Openings in risers shall not exceed 4".

#### Correct method of measuring treads and risers:



Please note: To achieve a minimum 10" net tread the stringer must be cut to 10".

Open Guandrai) Min. 36" from leading edge L'4" Space on balustus Combo Guard/handra. | Both sides

NO guard call Required 2-2× 60 7 of grade 1052 Just as Intencied he pay TOY7 19950 11034 ADDIL PU Dick 491/ 240 e nied 2×10 pt- 16 0. C. Joists AMAY 5/4 Decking-PA 3 Sonas 48" to Frost Ser 1 /1 8' lotal 1147.5 × 80% = 918 912 sg Pt > 33 K3 Zone lear 25' Reg 52' shown Side 8' Reg 33+ and 25+ Shown Front ZS' Reg 22' Shown 5'3" RDS St. Sec. 14-436 allows 80% Expansion

5/8 ADVANTECH ( clips Sheathing Asphilf Roofing -5/\_\_\_\_ TRUSSES 2'O.C. 12 157" ۲. 36" 3/4" Box T+G Existi FRONT VEIN -















1-A LVL-2×B Plan For 1st Floor BEARing wall

ALL:

TEANNIE

FROM CLARK TOIRIER

•

| A. U.S. Department of Housing<br>and Urban Development       B. Type of Lean         1. [] FHA       3. [] Conv. Union.         1. [] FHA       3. [] Conv. Union.         2. [] VA       6. [] Conv. Inte.       D( Other.         8-Tile Number       7. Lean Number       D( Other.         8. File Number       7. Lean Number       D( Other.         9. File Number       8- File Number       D( Other.         9. File Number       8- File Number       D( Other.         9. File Number       8- Moregage Ins. Crease No.       C.         0. None of Borrower:       Mark Polifer, 9 Mountain Road, Paimouth, ME 04102       TIN: 005-64-7736         0. Name of Borrower:       New England Title (207) 874-7480       TIN: