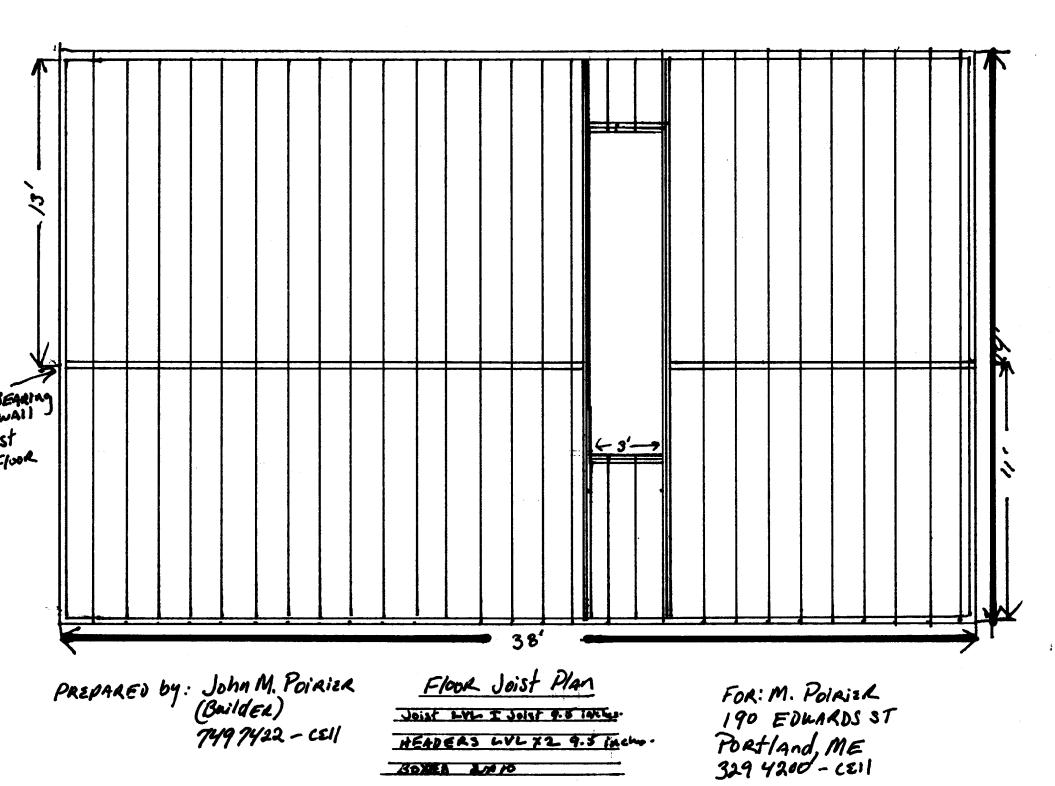

NO guard call Required 2-2× 60 7 of grade 1052 Just as Intencied he pay TOY7 19950 11034 ADDIL PU Dick 491/ 240 e nied 2×10 pt- 16 0. C. Joists AMAY 5/4 Decking-PA 3 Sonas 48" to Frost Ser 1 /1 8' lotal 1147.5 × 80% = 918 912 sg Pt > 33 K3 Zone lear 25' Reg 52' shown Side 8' Reg 33+ and 25+ Shown Front ZS' Reg 22' Shown 5'3" RDS St. Sec. 14-436 allows 80% Expansion