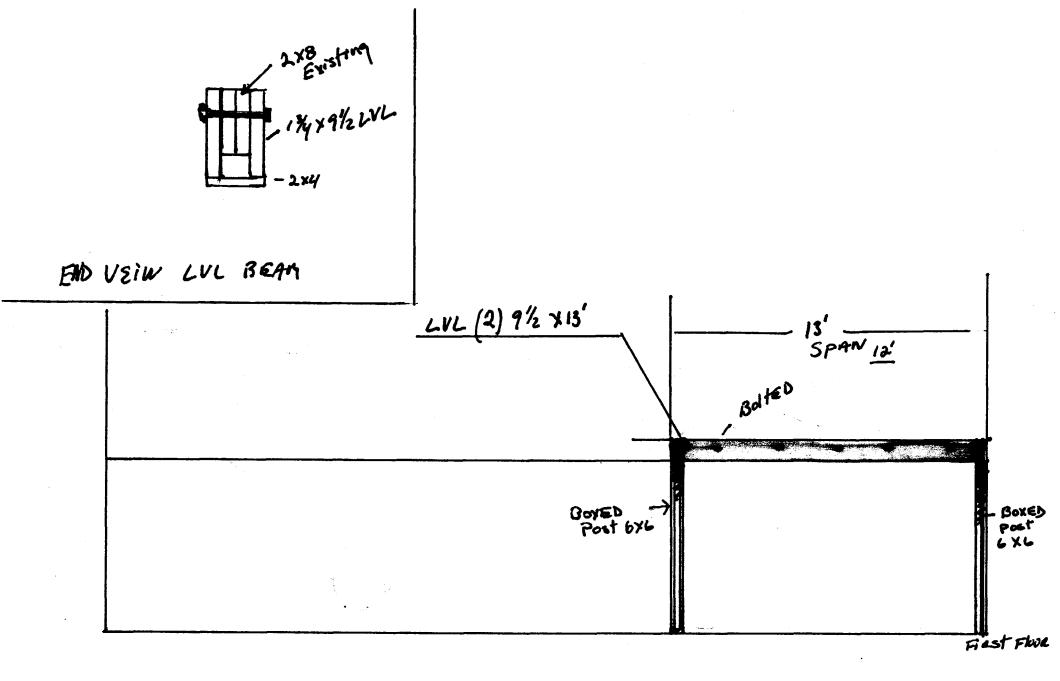

is less than 11". Openings in risers shall not exceed 4".

#### Correct method of measuring treads and risers:



Please note: To achieve a minimum 10" net tread the stringer must be cut to 10".

Open Guandrai) Min. 36" from leading edge L'4" Space on balustus Combo Guard/handra. | Both sides

NO guard call Required 2-2× 60 7 of grade 1052 Just as Intencied he pay TOY7 19950 11034 ADDIL PU Dick 491/ 240 e nied 2×10 pt- 16 0. C. Joists AMAY 5/4 Decking-PA 3 Sonas 48" to Frost Ser 1 /1 8' lotal 1147.5 × 80% = 918 912 sg Pt > 33 K3 Zone lear 25' Reg 52' shown Side 8' Reg 33+ and 25+ Shown Front ZS' Reg 22' Shown 5'3" RDS St. Sec. 14-436 allows 80% Expansion

5/8 ADVANTECH ( clips Sheathing Asphilf Roofing -5/\_\_\_\_ TRUSSES 2'O.C. 12 157" ۲. 36" 3/4" Box T+G Existi FRONT VEIN -















1-A LVL-2×B Plan For 1st Floor BEARing wall

ALL:

TEANNIE

FROM CLARK TOIRIER

•

| A. U.S. Department of Housing<br>and Urban Development       B. Type of Lean         1. [] FHA       3. [] Conv. Union.         1. [] FHA       3. [] Conv. Union.         2. [] VA       6. [] Conv. Inte.       D( Other.         8-Tile Number       7. Lean Number       D( Other.         8. File Number       7. Lean Number       D( Other.         9. File Number       8- File Number       D( Other.         9. File Number       8- File Number       D( Other.         9. File Number       8- Moregage Ins. Crease No.       C.         0. None of Borrower:       Mark Polifer, 9 Mountain Road, Paimouth, ME 04102       TIN: 005-64-7736         0. Name of Borrower:       New England Title (207) 874-7480       TIN: 0