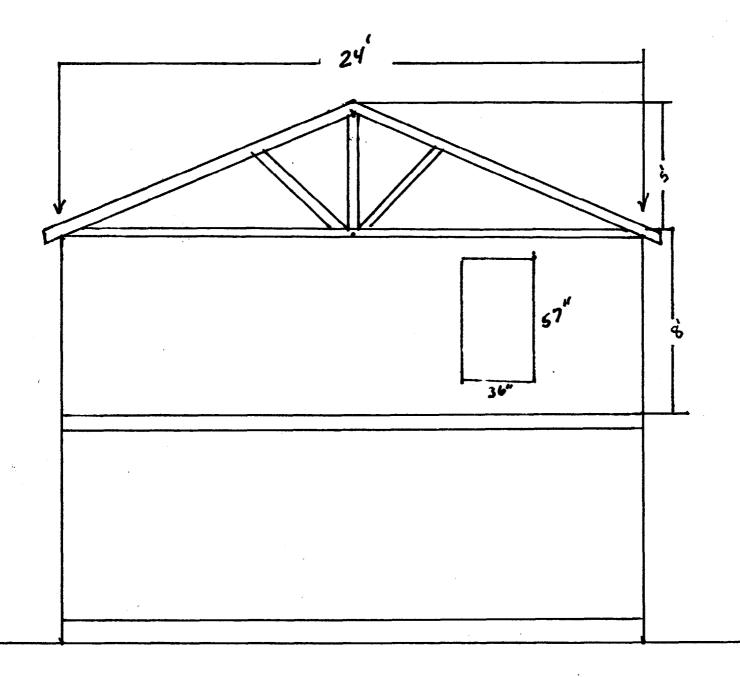

NO guard call Required 2-2× 60 7 of grade 1052 Just as Intencied he pay TOY7 19950 11034 ADDIL PU Dick 491/ 240 e nied 2×10 pt- 16 0. C. Joists AMAY 5/4 Decking-PA 3 Sonas 48" to Frost Ser 1 /1 8' lotal 1147.5 × 80% = 918 912 sg Pt > 33 K3 Zone lear 25' Reg 52' shown Side 8' Reg 33+ and 25+ Shown Front ZS' Reg 22' Shown 5'3" RDS St. Sec. 14-436 allows 80% Expansion