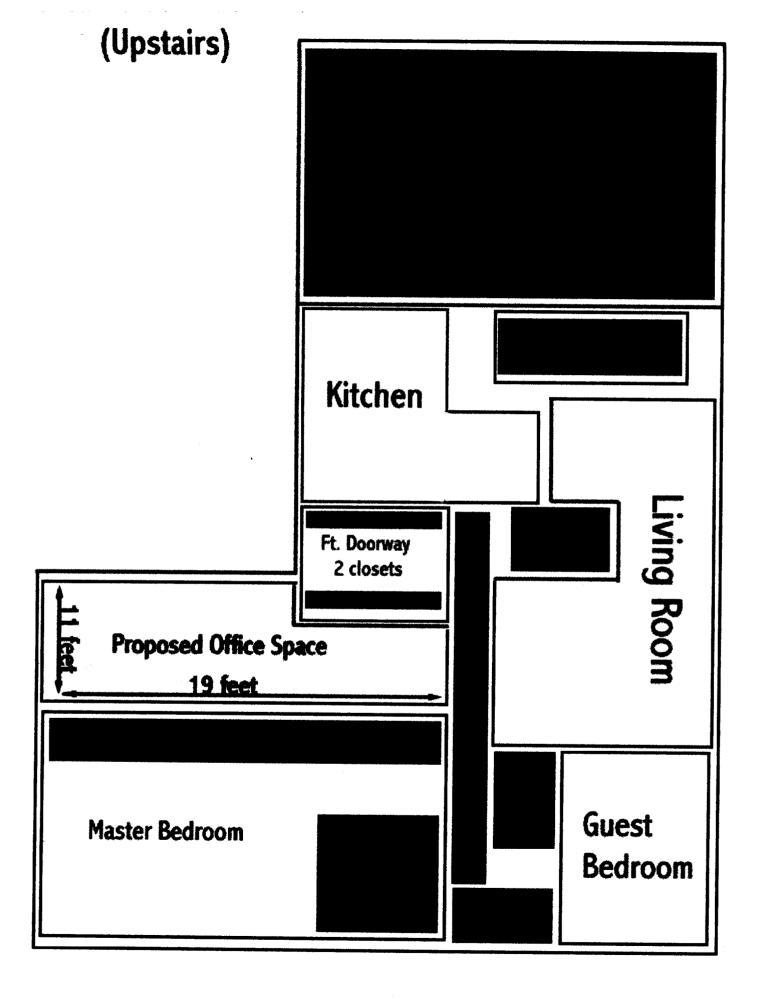

computer programs

- a) My home occupation will occupy a 11'x19' foot room in the residence.
- b) No goods will be stored, displayed, or visible from outside the residence.
- c) Storage of the material necessary to perform my occupation are minimal and included in the square footage mentioned above.
- d) There will be no external signage related to my home occupation.
- e) No exterior alterations to the residence are necessary.
- f) Since I will not be meeting clients at my residence, no additional parking is necessary.
- g) No objectionable effects will result from my home occupation.
- h) I will not require services, all employees/freelancers work outside of the premises.
- i) Since I will not be meeting clients at my residence, no additional traffic will be generated by my home occupation.
- j) No vehicles even nearing a gross vehicle weight of 6,000 pounds are necessary for my home occupation.

I've included a copy of a floor plan showing the dimensions of the area of the home occupation space, as well as a letter from the owner of the building granting permission to conduct a home occupation on the premises. Feel free to contact me at 207.761.4403 with further questions or concerns.