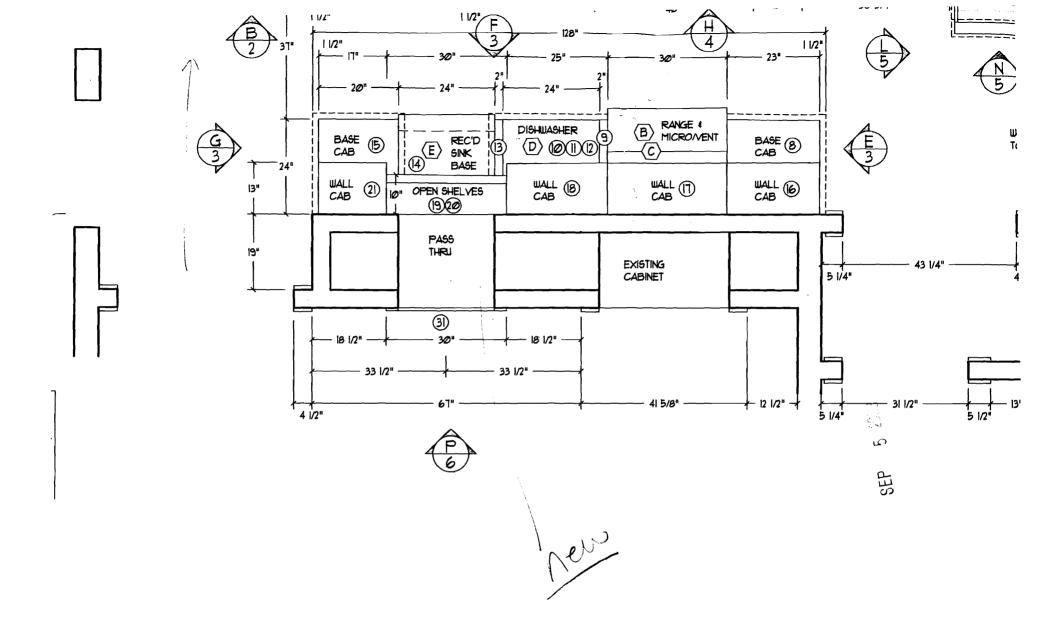

| Location/Address of Construction: 186 Crange Street Purport          |                                          |                                                                |  |  |  |  |  |
|----------------------------------------------------------------------|------------------------------------------|----------------------------------------------------------------|--|--|--|--|--|
| Total Square Footage of Proposed Structure/A                         | rea Square Footage of Lot                |                                                                |  |  |  |  |  |
| Tax Assessor's Chart, Block & Lot                                    | Applicant *must be owner, Lessee or Buye | r* Telephone:                                                  |  |  |  |  |  |
| Chart# Block# Lot#                                                   | Name Mancy ansheles                      | 207-                                                           |  |  |  |  |  |
| 120 A 20                                                             | Address 186 Craug. e Steet               | 774-3634                                                       |  |  |  |  |  |
|                                                                      | City, State & Zip Purticon, ME           |                                                                |  |  |  |  |  |
| Lessee/DBA (If Applicable)                                           | Owner (if different from Applicant)      | $\begin{array}{c} \text{Cost Of} \\ \text{Work: } \end{array}$ |  |  |  |  |  |
|                                                                      | Name                                     | Work: \$                                                       |  |  |  |  |  |
|                                                                      | Address Same-                            | C of O Fee: \$                                                 |  |  |  |  |  |
|                                                                      | City, State & Zip                        | Total Fee: \$                                                  |  |  |  |  |  |
|                                                                      |                                          |                                                                |  |  |  |  |  |
| Current legal use (i.e. single family)                               | ingle family                             |                                                                |  |  |  |  |  |
| If vacant, what was the previous use?                                | <u></u>                                  |                                                                |  |  |  |  |  |
| Proposed Specific use:                                               |                                          |                                                                |  |  |  |  |  |
| Is property part of a subdivision?                                   | If yes, please name                      | and during Room                                                |  |  |  |  |  |
| Project description: Cut pupp this<br>Wall 2.4 V 30 inches - between | Jugh between kitcher                     | Crecci in anot                                                 |  |  |  |  |  |
| Quall 2,4 v 30 inches - between                                      | een two wall stads one he                | acted OFF Support                                              |  |  |  |  |  |
| WH17/2×6                                                             |                                          |                                                                |  |  |  |  |  |
| Contractor's name: Jay Trave                                         | <u>116</u>                               |                                                                |  |  |  |  |  |
| Address: 27 Stone Dr                                                 | ive                                      |                                                                |  |  |  |  |  |
| City, State & Zip Cope Eliza                                         | zeth MECYION T                           | elephone: <u>653-7/23</u>                                      |  |  |  |  |  |
| Who should we contact when the permit is read                        |                                          | elephone: <u>774-3634</u>                                      |  |  |  |  |  |
| Mailing address: <u>SGNR CLOADU</u>                                  |                                          |                                                                |  |  |  |  |  |