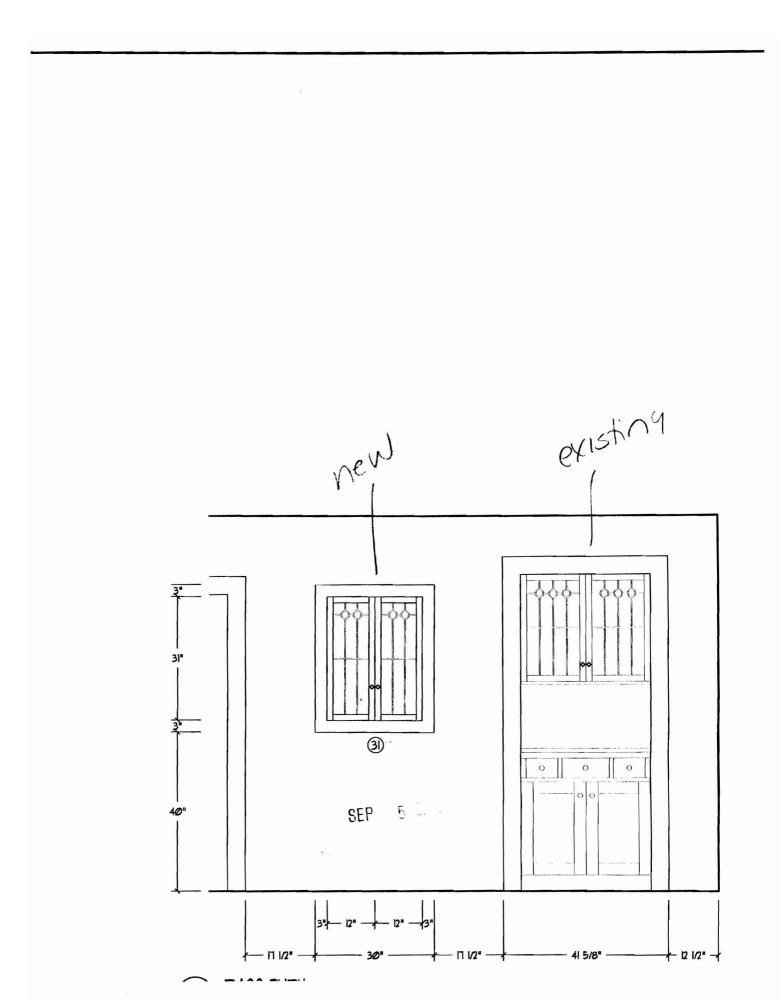

| Location/Address of Construction: 186 Crange Street Purport          |                                          |                                                                |  |  |  |  |  |
|----------------------------------------------------------------------|------------------------------------------|----------------------------------------------------------------|--|--|--|--|--|
| Total Square Footage of Proposed Structure/A                         | rea Square Footage of Lot                |                                                                |  |  |  |  |  |
| Tax Assessor's Chart, Block & Lot                                    | Applicant *must be owner, Lessee or Buye | r* Telephone:                                                  |  |  |  |  |  |
| Chart# Block# Lot#                                                   | Name Mancy ansheles                      | 207-                                                           |  |  |  |  |  |
| 120 A 20                                                             | Address 186 Craug. e Steet               | 774-3634                                                       |  |  |  |  |  |
|                                                                      | City, State & Zip Purticon, ME           |                                                                |  |  |  |  |  |
| Lessee/DBA (If Applicable)                                           | Owner (if different from Applicant)      | $\begin{array}{c} \text{Cost Of} \\ \text{Work: } \end{array}$ |  |  |  |  |  |
|                                                                      | Name                                     | Work: \$                                                       |  |  |  |  |  |
|                                                                      | Address Same-                            | C of O Fee: \$                                                 |  |  |  |  |  |
|                                                                      | City, State & Zip                        | Total Fee: \$                                                  |  |  |  |  |  |
|                                                                      |                                          |                                                                |  |  |  |  |  |
| Current legal use (i.e. single family)                               | ingle family                             |                                                                |  |  |  |  |  |
| If vacant, what was the previous use?                                | <u></u>                                  |                                                                |  |  |  |  |  |
| Proposed Specific use:                                               |                                          |                                                                |  |  |  |  |  |
| Is property part of a subdivision?                                   | If yes, please name                      | and during Room                                                |  |  |  |  |  |
| Project description: Cut pupp this<br>Wall 2.4 V 30 inches - between | Jugh between kitcher                     | Crecci in anot                                                 |  |  |  |  |  |
| Quall 2,4 v 30 inches - between                                      | een two wall stads one he                | acted OFF Support                                              |  |  |  |  |  |
| WH17/2×6                                                             |                                          |                                                                |  |  |  |  |  |
| Contractor's name: Jay Trave                                         | <u>116</u>                               |                                                                |  |  |  |  |  |
| Address: 27 Stone Dr                                                 | ive                                      |                                                                |  |  |  |  |  |
| City, State & Zip Cope Eliza                                         | zeth MECYION T                           | elephone: <u>653-7/23</u>                                      |  |  |  |  |  |
| Who should we contact when the permit is read                        |                                          | elephone: <u>774-3634</u>                                      |  |  |  |  |  |
| Mailing address: <u>SGNR CLOADU</u>                                  |                                          |                                                                |  |  |  |  |  |