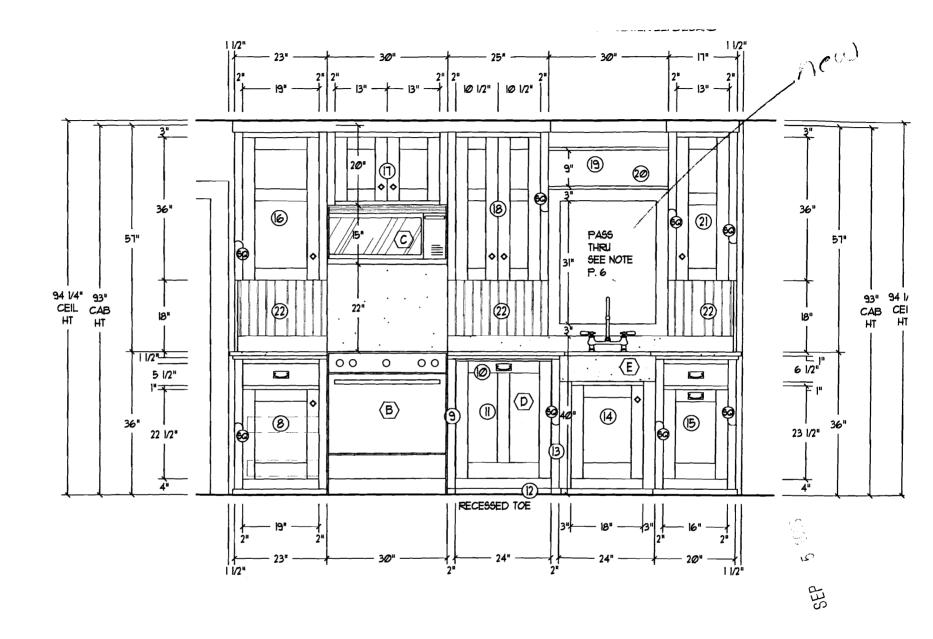

| Location/Address of Construction: 186 Crange Street Purport          |                                          |                                                                |  |  |  |  |  |
|----------------------------------------------------------------------|------------------------------------------|----------------------------------------------------------------|--|--|--|--|--|
| Total Square Footage of Proposed Structure/A                         | rea Square Footage of Lot                |                                                                |  |  |  |  |  |
| Tax Assessor's Chart, Block & Lot                                    | Applicant *must be owner, Lessee or Buye | r* Telephone:                                                  |  |  |  |  |  |
| Chart# Block# Lot#                                                   | Name Mancy ansheles                      | 207-                                                           |  |  |  |  |  |
| 120 A 20                                                             | Address 186 Craug. e Steet               | 774-3634                                                       |  |  |  |  |  |
|                                                                      | City, State & Zip Purticon, ME           |                                                                |  |  |  |  |  |
| Lessee/DBA (If Applicable)                                           | Owner (if different from Applicant)      | $\begin{array}{c} \text{Cost Of} \\ \text{Work: } \end{array}$ |  |  |  |  |  |
|                                                                      | Name                                     | Work: \$                                                       |  |  |  |  |  |
|                                                                      | Address Same-                            | C of O Fee: \$                                                 |  |  |  |  |  |
|                                                                      | City, State & Zip                        | Total Fee: \$                                                  |  |  |  |  |  |
|                                                                      |                                          |                                                                |  |  |  |  |  |
| Current legal use (i.e. single family)                               | ingle family                             |                                                                |  |  |  |  |  |
| If vacant, what was the previous use?                                | <u></u>                                  |                                                                |  |  |  |  |  |
| Proposed Specific use:                                               |                                          |                                                                |  |  |  |  |  |
| Is property part of a subdivision?                                   | If yes, please name                      | and during Room                                                |  |  |  |  |  |
| Project description: Cut pupp this<br>Wall 2.4 V 30 inches - between | Jugh between kitcher                     | Crecci in anot                                                 |  |  |  |  |  |
| Quall 2,4 v 30 inches - between                                      | een two wall stads one he                | acted OFF Support                                              |  |  |  |  |  |
| WH17/2×6                                                             |                                          |                                                                |  |  |  |  |  |
| Contractor's name: Jay Trave                                         | <u>116</u>                               |                                                                |  |  |  |  |  |
| Address: 27 Stone Dr                                                 | ive                                      |                                                                |  |  |  |  |  |
| City, State & Zip Cope Eliza                                         | zeth MECYION T                           | elephone: <u>653-7/23</u>                                      |  |  |  |  |  |
| Who should we contact when the permit is read                        |                                          | elephone: <u>774-3634</u>                                      |  |  |  |  |  |
| Mailing address: <u>SGNR CLOADU</u>                                  |                                          |                                                                |  |  |  |  |  |