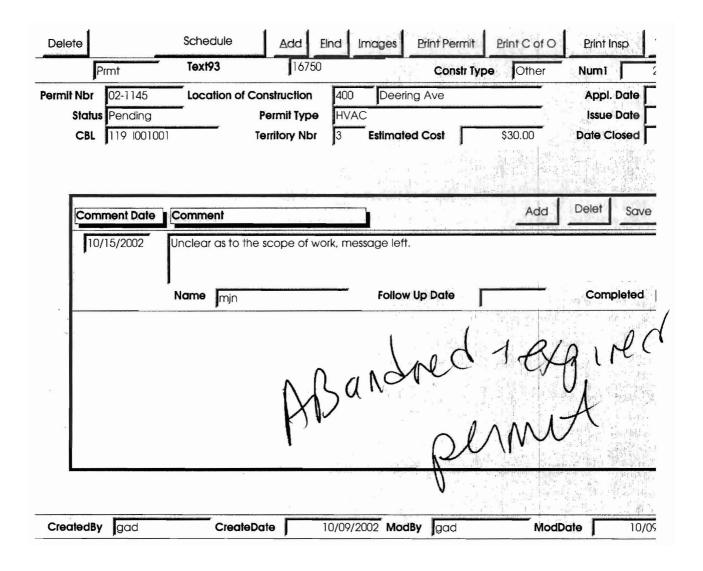

|                                                         | 212                             |                                         | 1110                                      | · <del>-</del>                         |
| RESPONSIBLE PERSON                                                                                                                                                      | IN CHARGE OF W                                              | ORK, TITLE                           | -                               |                                      |                                                         | DATE                            |                                         | PHO                                       | NE NE                                  |







## APPLICATION FOR PERMIT HEATING OR POWER EQUIPMENT

| _( | <u> 17</u> | <u>-//</u> | 45 |  |
|----|------------|------------|----|--|
|    |            |            |    |  |
|    |            |            |    |  |
|    |            |            |    |  |
|    |            |            |    |  |

| Location Complete Beth Use  Name and address of owner of appliance Templete Beth  Installer's name and address PINE STATE PEH | of Building (HURCH Date 9-9-0)                               |  |  |  |  |
|-------------------------------------------------------------------------------------------------------------------------------|--------------------------------------------------------------|--|--|--|--|
| Location of appliance: