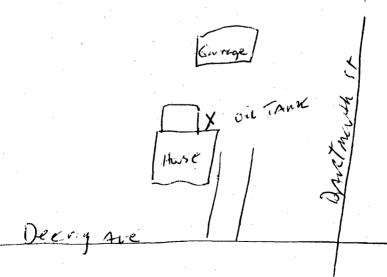

|          |                                                                       | <u> </u>                                                            |                                                      |                                                 |                                                 | a nonners in later to a state of respective   | nent estatata anti-             |
|----------|-----------------------------------------------------------------------|---------------------------------------------------------------------|------------------------------------------------------|-------------------------------------------------|-------------------------------------------------|-----------------------------------------------|---------------------------------|
| PLEAS    | SE TYPE C                                                             | OR PRINT IN INK                                                     | :<br>P. 11 7 .                                       | ·<br><del>-</del>                               |                                                 |                                               |                                 |
|          |                                                                       | Owner: Milhen                                                       | Lealty lous                                          | <u> </u>                                        | "                                               | 20.2.2.2                                      |                                 |
|          |                                                                       | 45 Jeanne ST                                                        | ~ (1)                                                |                                                 | #: 207-77                                       |                                               |                                 |
| City: _  | Yorthe                                                                |                                                                     | State: Wa                                            |                                                 | Code: <u>04/0</u>                               | 2                                             |                                 |
|          |                                                                       | me, address & telep                                                 | hone #):                                             | IES BAHER                                       | ,Trustee                                        |                                               |                                 |
|          |                                                                       | et # or alove                                                       |                                                      |                                                 | .1                                              | - L                                           |                                 |
|          |                                                                       | 2 Family hour                                                       |                                                      | Registratio                                     | n#: <i>し</i> げん                                 | ysteric _                                     |                                 |
| Facility | Location (1                                                           | town & street): <u>3</u>                                            | 59 Direcing F                                        | Winke                                           |                                                 | <u> </u>                                      |                                 |
| 1.       | Identify the                                                          | tanks at this location                                              | on which are goin                                    | g to be removed                                 | <b>i</b> :                                      |                                               |                                 |
|          | Tank#                                                                 | Tank Age                                                            | Tank Size (gal                                       | <u>lons)</u>                                    | Type of Prod                                    | luct Stored                                   |                                 |
|          | 1                                                                     | CINKTOLUN                                                           | 1,000                                                |                                                 | #21                                             | FuEL                                          |                                 |
|          | 2                                                                     | •                                                                   | ŕ                                                    |                                                 |                                                 |                                               |                                 |
|          | _                                                                     |                                                                     |                                                      |                                                 |                                                 |                                               |                                 |
|          | 3                                                                     |                                                                     |                                                      |                                                 |                                                 |                                               |                                 |
| 2.       | Directions 1  Past Brigh  Dutmon                                      | to this facility (be spector medical, ove<br>Hi Street - 1600       | pecific): From M<br>Nailrood tran<br>ck; Left at lig | le Toke Exit &<br>ch, (220 Traff<br>ht/Deering. | i, Left to Bri<br>Lie light effe<br>Ave - First | ghton Ave; L<br>in tracks)-li<br>thruse on Rl | etton Brighton<br>Lyton<br>eht. |
| 3.       | Is or was th<br>IF YES, RI<br>CERTIFIE                                | te tank(s) used to sto EMOVAL OF THE ED TANK INSTAL aller's Name:   | ore Class I liquids<br>E TANK(S) MUS<br>LLER.        | (e.g., gasoline,                                | jet fuel)? Yes UNDER THE                        | s No`                                         | <u>×</u>                        |
|          | for resale, o                                                         | ntal site assessment<br>or for farm or reside<br>Assessor's Name an | ntial motor fuel ta                                  | inks under 1,10                                 |                                                 |                                               | •                               |
| 5.       | Name and telephone number of contractor who will do the tank removal: |                                                                     |                                                      |                                                 |                                                 |                                               |                                 |
| 6.       | Expected date of removal (month/day/year): 12/16/02                   |                                                                     |                                                      |                                                 |                                                 |                                               |                                 |
| I hereb  | y provide N                                                           | otice that I intend to                                              | properly abando                                      | n the undergrou                                 | and oil storage                                 | facility as descri                            | ibed                            |
|          | 11/16/1                                                               | DL<br>Title: <u>TAMES BA</u>                                        | Signature o                                          | of owner or ope                                 | rator:                                          | Peker, Truste                                 | <u></u>                         |
| Printed  | Name and                                                              | Title: JAMES BA                                                     | HER Trustee                                          |                                                 | Hille                                           | n Killy Fru.                                  | 25                              |