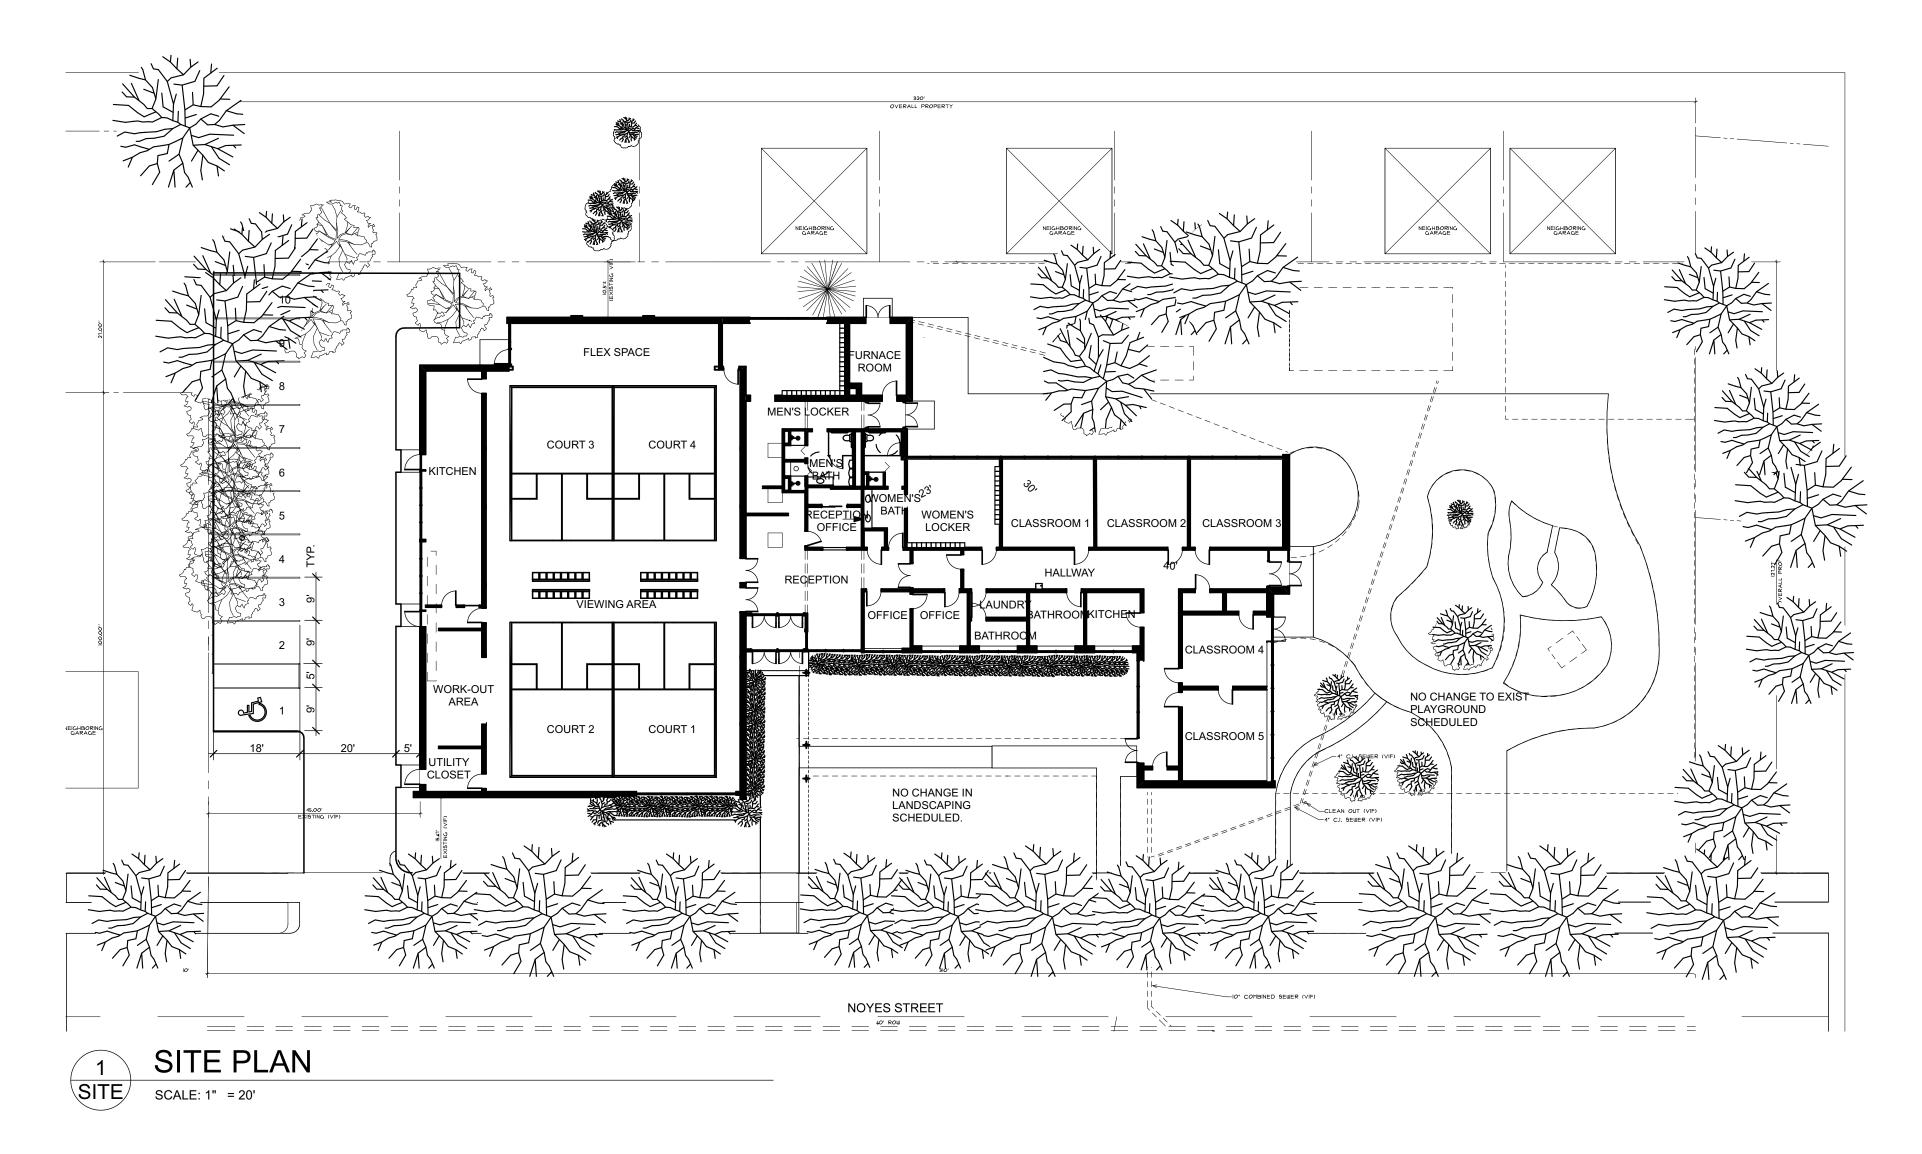

## PORTLAND COMMUNITY SQUASH

| APPLICABLE CODES                                                                                                                                                                                                                                                                                                                                                                                                                                                                                                                                                                                                                                                                                                   |                                                                                                                                                                                                                                                                                                                                                                                                                                                           | SCOPE OF WORK                                                                                                                                                                                                                                                                                                                                                                        | Sł                                                      | SHEET INDEX                                                                                               |  |
|--------------------------------------------------------------------------------------------------------------------------------------------------------------------------------------------------------------------------------------------------------------------------------------------------------------------------------------------------------------------------------------------------------------------------------------------------------------------------------------------------------------------------------------------------------------------------------------------------------------------------------------------------------------------------------------------------------------------|-----------------------------------------------------------------------------------------------------------------------------------------------------------------------------------------------------------------------------------------------------------------------------------------------------------------------------------------------------------------------------------------------------------------------------------------------------------|--------------------------------------------------------------------------------------------------------------------------------------------------------------------------------------------------------------------------------------------------------------------------------------------------------------------------------------------------------------------------------------|---------------------------------------------------------|-----------------------------------------------------------------------------------------------------------|--|
| ALL CODES REFERENCED ARE TO BE USED AS AMENDED<br>BY THE STATE OF MAINE AND LOCAL JURISDICTION.<br>IBC 2009<br>LIFE SAFETY 101 2009<br>MAINE STATE PLUMBING CODE<br>PORTLAND ZONING ORDINANCE<br>PORTLAND ZONING ORDINANCE<br>ZONE:R6<br>CURRENT USE: RELIGIOUS ASSEMBLY, DAYCARE<br>(ALLOWED AS CONDITIONAL USE)<br>PROPOSED: COMMUNITY CENTER<br>(NO CHANGE)<br>IBC 2009<br>OCCUPANCY: A-3: COMMUNITY HALL, INDOOR COURTS<br>E: EDUCATION THROUGH 12TH GRADE<br>SIZE: COURTS (A-3) 5680 S.F.<br>CLASSROOMS + LOCKERS (E) 5900 S.F.<br>SINGLE STORY<br>CONSTRUCTION TYPE: IV (HEAVY TIMBER: MASONRY BEARING<br>WALLS, TIMBER POSTS, TIMBER BEAMS, PLANK ROOF.<br>ALLOWABLE BUILDING AREA (TABLE 503): 15,000 S.F. | NFPA 101R6<br>OCCUPANCY: EXIST. ASSEMBLY/EXIST EDUCATION<br>OCCUPANT LOAD IN COURTS AREA VIEWING @ 7 S.F./PERS: 120<br>CONSTRUCTION TYPE IV<br>SINGLE STORY<br>3 EXITS FOR COURTS AREA (EXCEEDING .22 " PER PERS.)<br>3 EXITS FOR EDUCATION AREA<br>SPRINKLING NOT REQUIRED<br>TRAVEL DISTANCE: NOT MORE THAN 25' TO COMMON<br>PATH OF TRAVEL; NOT MORE THAN 75' TO EXIT DOOR<br>FROM ANYWHERE IN BUILDING. OK BY BOTH CODES FOR<br>UNSPRINKLED BUILDING. | INSTALL 4 SQUASH COURTS IN EXISTING SANCTUARY<br>MODIFY MENS ROOM AND WOMANS ROOM ADDING<br>SHOWERS AND MAKING THEM HANDICAPPED ACCESSIBLE.<br>REPAIR ROOF, UPGRADE ELECTRICAL SERVICE, UPGRADE<br>HVAC SYSTEM<br>PAINT AND REPAIR WHERE NEEDED<br>LANDSCAPE IMPROVEMENTS TO INCLUDE STRIPING<br>PARKING LOT AND CONSTRUCTING FENCE ON PROPERTY<br>LINE @ SANCTUARY END OF BUILDING. | ID<br>SITE<br>A-1.1<br>A-2.1<br>A-3.1<br>A-3.2<br>A-4.1 | NameTITLE / SITE1ST FLOOR PLANELEVATIONSINTERIOR ELEVATIONSINTERIOR ELEVATIONSELECTRICAL/LIFE SAFETY PLAN |  |