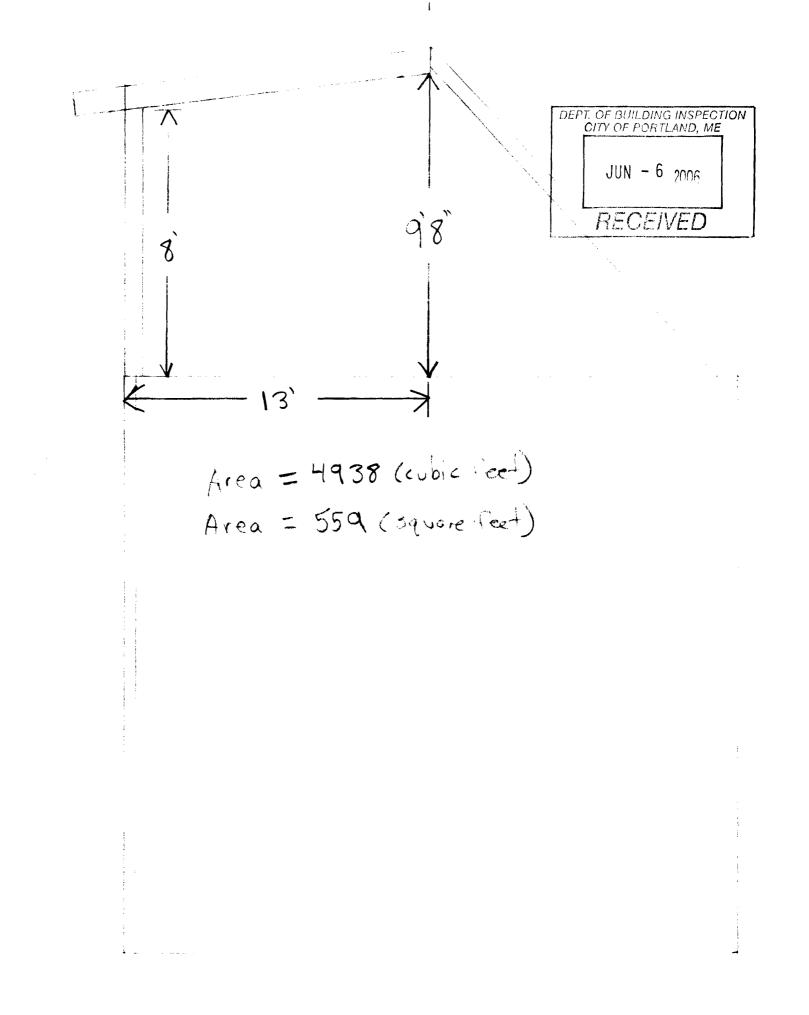

| Location/Address of Construction:                                 | Freeman St.                                            |                                     |
|-------------------------------------------------------------------|--------------------------------------------------------|-------------------------------------|
| Total Square Footage of Proposed Structure                        | Square Footage of Lot                                  |                                     |
| 559                                                               | 556                                                    |                                     |
| Tax Assessor's Chart, Block & Lot<br>Chart# Block# Lot#           | Owner: Stacey Campbel                                  | Telephone:<br>773-6027              |
| 118 N CIO                                                         |                                                        | 415-9066                            |
| Lessee/Buyer's Name (If Applicable)                               |                                                        | Cost Of<br>Work: \$ <u>1,000,00</u> |
|                                                                   | Stacey Campbell<br>35 Payson St.<br>Portland, ME 04102 | Fee: \$ 30.00                       |
| Attic                                                             |                                                        | C of O Fee: \$ 30.00                |
| Current Specific use: Attick 5 tor                                | age St                                                 |                                     |
| If vacant, what was the previous use?                             |                                                        |                                     |
| Proposed Specific use: <u>Storage</u>                             |                                                        |                                     |
| Project description: Crpand dor                                   | mersize (Existing)                                     |                                     |
| Contractor's name, address & telephone:                           |                                                        |                                     |
| Who should we contact when the permit is read<br>Mailing address: | y: <u>Stacey (ampbell</u><br>Phone: <u>415 9066</u>    |                                     |