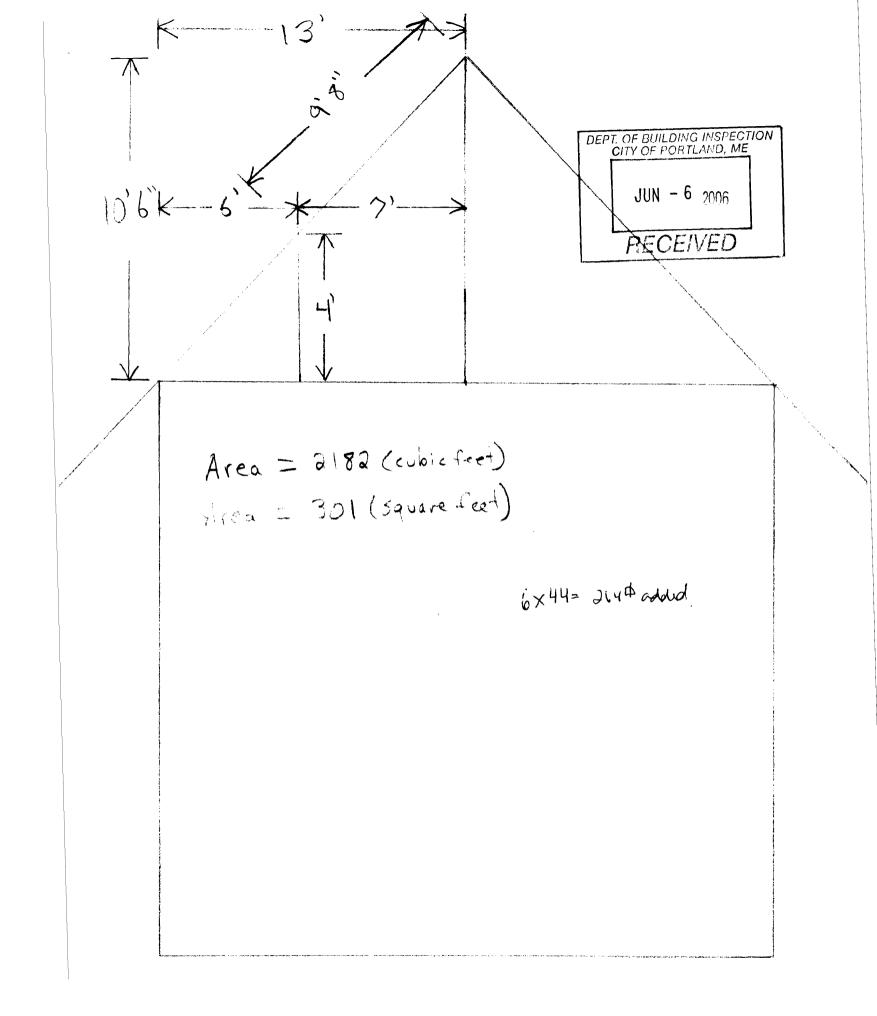

| Location/Address of Construction:                                 | Freeman St.                                            |                                     |
|-------------------------------------------------------------------|--------------------------------------------------------|-------------------------------------|
| Total Square Footage of Proposed Structure                        | Square Footage of Lot                                  |                                     |
| 559                                                               | 556                                                    |                                     |
| Tax Assessor's Chart, Block & Lot<br>Chart# Block# Lot#           | Owner: Stacey Campbel                                  | Telephone:<br>773-6027              |
| 118 N CIO                                                         |                                                        | 415-9066                            |
| Lessee/Buyer's Name (If Applicable)                               |                                                        | Cost Of<br>Work: \$ <u>1,000,00</u> |
|                                                                   | Stacey Campbell<br>35 Payson St.<br>Portland, ME 04102 | Fee: \$ 30.00                       |
| Attic                                                             |                                                        | C of O Fee: \$ 30.00                |
| Current Specific use: Attick 5 tor                                | age St                                                 |                                     |
| If vacant, what was the previous use?                             |                                                        |                                     |
| Proposed Specific use: <u>Storage</u>                             |                                                        |                                     |
| Project description: Crpand dor                                   | mersize (Existing)                                     |                                     |
| Contractor's name, address & telephone:                           |                                                        |                                     |
| Who should we contact when the permit is read<br>Mailing address: | y: <u>Stacey (ampbell</u><br>Phone: <u>415 9066</u>    |                                     |