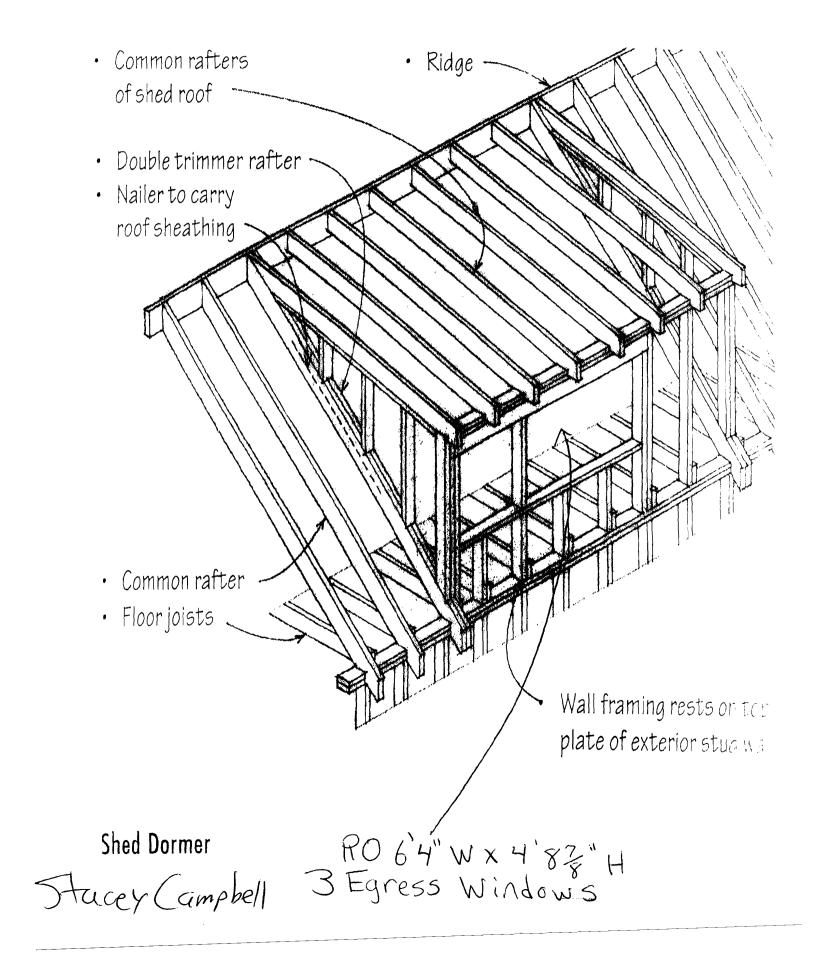

| City of Portland, Maine - Bu                                                  | ilding or Use          | Permi   | t Application      | 1 <b>P</b> | ermit No:       | Issue Date:    |            | CBL:           |                |
|-------------------------------------------------------------------------------|------------------------|---------|--------------------|------------|-----------------|----------------|------------|----------------|----------------|
| 389 Congress Street, 04101 Tel:                                               | U                      |         |                    |            | 06-0736         |                |            | 118 D0         | 10001          |
| Location of Construction:                                                     | Owner Name:            |         |                    | Own        | er Address:     |                |            | Phone:         |                |
| 10 FREEMAN ST                                                                 | Campbell, Sta          | cey     |                    | 35 1       | Payson Street   |                |            |                |                |
| Business Name:                                                                | Contractor Name        | :       |                    | Cont       | ractor Address: |                |            | Phone          |                |
|                                                                               | Home owner             |         |                    | Po         | rtland          |                |            |                |                |
| Lessee/Buyer's Name                                                           | Phone:                 |         |                    | Pern       | nit Type:       |                |            |                | Zone:          |
|                                                                               |                        |         |                    | Al         | terations - Dwo | ellings        |            |                | FT             |
| Past Use:                                                                     | Proposed Use:          |         |                    | Perr       | nit Fee:        | Cost of Wor    | k: (       | CEO District:  | 7              |
| Two Family                                                                    | Two Family ex          | xpand e | xisting dormer     |            | \$30.00         | \$1,00         | 00.00      | 3              |                |
|                                                                               |                        |         |                    | FIR        | E DEPT:         | Approved       | INSPEC     | CTION:         |                |
|                                                                               |                        | - 1     |                    |            |                 | Denied         | Use Gro    | oup:           | Type:          |
| esaluse:                                                                      | , Idnullig             | MUL     | 2                  |            |                 |                |            |                |                |
|                                                                               |                        |         |                    | -          | ĺ               |                |            |                |                |
| Proposed Project Description:                                                 |                        |         | D.D.F              | PC         |                 |                |            |                |                |
| Expand existing dormer - new dorme                                            | er 44'x13'             | w       | L HAP!             | Sign       | ature:          |                | Signatur   |                |                |
| D A D NA IT                                                                   | ADD1100                | 1       | 110                | PED        | ESTRIAN ACTI    | VITIES DIST    | RICT (P    | P.A.D.)        |                |
|                                                                               | in Ind                 | 9       | 1 15 08            | Acti       | on: 🗍 Approv    | ed App         | oroved w/0 | Conditions     | Denied         |
| Proposed Project Description:<br>Expand existing dormer - new dormer<br>PMMIT | nanor                  |         | · / ·              |            |                 | Autoreand .    |            |                |                |
| (me )                                                                         |                        | 1       |                    | Sign       | ature:          |                |            | Date:          |                |
| Date P                                                                        | Applied For:<br>7/2006 |         |                    |            | Zoning          | Approva        | l          |                |                |
|                                                                               |                        | Spe     | cial Zone or Revie | <br>ws     | Zonii           | ng Appeal      |            | Historic Pres  | ervation       |
| 1. This permit application does no Applicant(s) from meeting appl:            |                        |         |                    |            |                 |                |            | Not in Distric |                |
| Federal Rules.                                                                | leable State and       |         | oreland            | -          |                 | 2              |            | Not in Distric | ct or Landmark |
|                                                                               |                        |         | etland DL Provent  | No.        | <br>  Miscella  | <b>n</b> 00110 |            | Does Not Red   | wire Paview    |
| 2. Building permits do not include septic or electrical work.                 | plumbing,              | , w     | enand OV F 431     |            |                 | ineous         |            |                | quile Review   |
| •                                                                             |                        |         | and Zone it of     |            | Conditio        | nol Lice       |            | Requires Rev   | 1011           |
| 3. Building permits are void if wor<br>within six (6) months of the date      |                        |         | 2)                 |            |                 | mai Use        |            |                | icw            |
| False information may invalidat                                               |                        |         | Ibdivision         |            | Interpret       | ation          |            | Approved       |                |
| permit and stop all work                                                      | 0                      |         | Dervision          |            |                 | 44000          |            |                |                |
|                                                                               |                        | Si      | te Plan            |            |                 | d              |            | Approved w/    | Conditions     |
|                                                                               |                        |         |                    |            |                 |                |            |                |                |
|                                                                               |                        | Maj [   | Minor MM           |            | Denied          |                |            | Denied         |                |
|                                                                               |                        | 5       |                    |            |                 |                |            | ten            | -              |
|                                                                               |                        | Date:   | codition AB        | M          | Date:           |                | Da         | ate:           |                |

| Location/Address of Construction:                                 | Freeman St.                                            |                                     |
|-------------------------------------------------------------------|--------------------------------------------------------|-------------------------------------|
| Total Square Footage of Proposed Structure                        | Square Footage of Lot                                  |                                     |
| 559                                                               | 556                                                    |                                     |
| Tax Assessor's Chart, Block & Lot<br>Chart# Block# Lot#           | Owner: Stacey Campbel                                  | Telephone:<br>773-6027              |
| 118 N CIO                                                         |                                                        | 415-9066                            |
| Lessee/Buyer's Name (If Applicable)                               |                                                        | Cost Of<br>Work: \$ <u>1,000,00</u> |
|                                                                   | Stacey Campbell<br>35 Payson St.<br>Portland, ME 04102 | Fee: \$ 30.00                       |
| Attic                                                             |                                                        | C of O Fee: \$ 30.00                |
| Current Specific use: Attick 5 tor                                | age St                                                 |                                     |
| If vacant, what was the previous use?                             |                                                        |                                     |
| Proposed Specific use: <u>Storage</u>                             |                                                        |                                     |
| Project description: Crpand dor                                   | mersize (Existing)                                     |                                     |
| Contractor's name, address & telephone:                           |                                                        |                                     |
| Who should we contact when the permit is read<br>Mailing address: | y: <u>Stacey (ampbell</u><br>Phone: <u>415 9066</u>    |                                     |