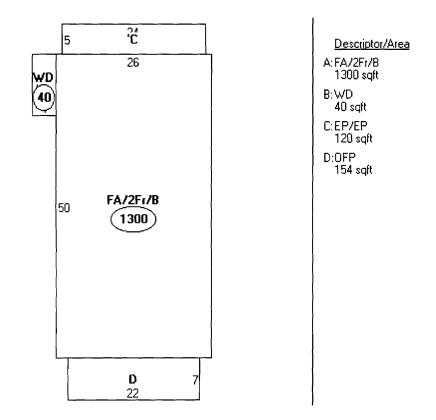

| Location/Address of Construction:                                 | Freeman St.                                            |                                     |
|-------------------------------------------------------------------|--------------------------------------------------------|-------------------------------------|
| Total Square Footage of Proposed Structure                        | Square Footage of Lot                                  |                                     |
| 559                                                               | 556                                                    |                                     |
| Tax Assessor's Chart, Block & Lot<br>Chart# Block# Lot#           | Owner: Stacey Campbel                                  | Telephone:<br>773-6027              |
| 118 N CIO                                                         |                                                        | 415-9066                            |
| Lessee/Buyer's Name (If Applicable)                               |                                                        | Cost Of<br>Work: \$ <u>1,000,00</u> |
|                                                                   | Stacey Campbell<br>35 Payson St.<br>Portland, ME 04102 | Fee: \$ 30.00                       |
| Attic                                                             |                                                        | C of O Fee: \$ 30.00                |
| Current Specific use: Attick 5 tor                                | age St                                                 |                                     |
| If vacant, what was the previous use?                             |                                                        |                                     |
| Proposed Specific use: <u>Storage</u>                             |                                                        |                                     |
| Project description: Crpand dor                                   | mersize (Existing)                                     |                                     |
| Contractor's name, address & telephone:                           |                                                        |                                     |
| Who should we contact when the permit is read<br>Mailing address: | y: <u>Stacey (ampbell</u><br>Phone: <u>415 9066</u>    |                                     |