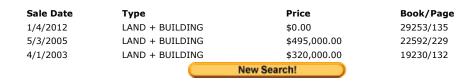

| 2          |              |
| Bedrooms             | 10         |              |
| Full Baths           | 2          |              |
| Total Rooms          | 16         |              |
| Attic                | FULL FINSH |              |
| Basement             | FULL       |              |
| Square Feet          | 4200       |              |
| View Sketch          | View Map   | View Picture |
| View Sketch          | View Map   | View Picture |

# **Outbuildings/Yard Improvements:**

|            | Building 1   |
|------------|--------------|
| Year Built | 1920         |
| Structure  | GARAGE-WD/CB |
| Size       | 18X20        |
| Units      | 1            |
| Grade      | С            |
| Condition  | F            |
|            |              |

### Sales Information: