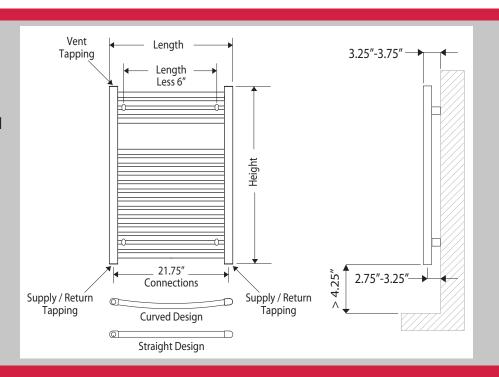

The Ecostyle Towel Bar Radiators come in straight or cuved bar design with heating outputs ranging from 1,733 to 3,480 BTU/hr.

### **Ecostyle Towel Bar Specifications**

| Model     | Height<br>(in) | Length<br>(in) | Output<br>(BTU)<br>@ 180°F | Weight<br>(lbs) | Water<br>Content<br>(gal) | Equivalent<br>Baseboard @<br>180°F (ft) |
|-----------|----------------|----------------|----------------------------|-----------------|---------------------------|-----------------------------------------|
| B-33.24CW | 33             | 24             | 1,733                      | 17              | 1.20                      | 3.0                                     |
| B-33.24SW |                |                |                            |                 |                           |                                         |
| B-48.24CW | 48             | 24             | 2,525                      | 25              | 1.90                      | 4.4                                     |
| B-48.24SW |                |                |                            |                 |                           |                                         |
| B-59.24CW | 59             | 24             | 3,037                      | 31              | 2.21                      | 5.3                                     |
| B-59.24SW |                |                |                            |                 |                           |                                         |
| B-70.24CW | 70             | 24             | 3,480                      | 44              | 2.87                      | 6.1                                     |
| B-70.24SW |                |                |                            |                 |                           |                                         |