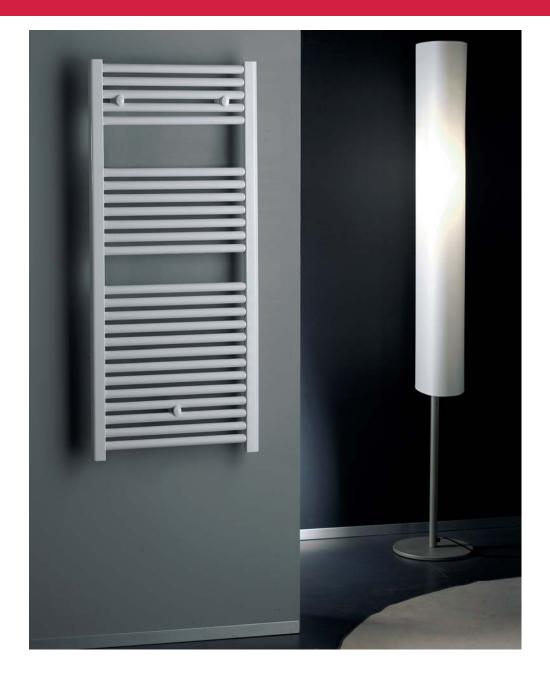

# **Ecostyle Towel Bar Radiators**

- Simple, elegant curved or straight design
- Stove enameled finish for scratch and corrosion resistance
  - Heating outputs ranging from 1,733 to 3,480 BTU/hr.
    - Optional electric heating element

Ecostyle Towel Bar Radiators have long been used in Europe to heat bathrooms, kitchens, hallways, etc. without wasting valuable wall space. These radiators are desigtned to offer comfort and elegance to all types of interiors.

The Ecostyle Towel Bar Radiators come in straight or cuved bar design with heating outputs ranging from 1,733 to 3,480 BTU/hr.

### Warmth without compromise.

Ecostyle Towel Bar Radiators provide the most comfortable for of heating. Their radiant heat acts like the sun, heating objects and people, not just air. This even warmth minimizes cold spots and drafts.