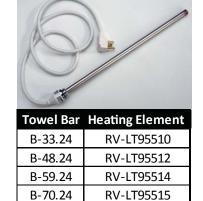

### **Ecostyle Towel Bar Specifications**

| Model     | Height<br>(in) | Length<br>(in) | Output<br>(BTU)<br>@ 180°F | Weight<br>(lbs) | Water<br>Content<br>(gal) | Equivalent<br>Baseboard @<br>180°F (ft) |
|-----------|----------------|----------------|----------------------------|-----------------|---------------------------|-----------------------------------------|
| B-33.24CW | 33             | 24             | 1,733                      | 17              | 1.20                      | 3.0                                     |
| B-33.24SW |                |                |                            |                 |                           |                                         |
| B-48.24CW | 48             | 24             | 2,525                      | 25              | 1.90                      | 4.4                                     |
| B-48.24SW |                |                |                            |                 |                           |                                         |
| B-59.24CW | 59             | 24             | 3,037                      | 31              | 2.21                      | 5.3                                     |
| B-59.24SW |                |                |                            |                 |                           |                                         |
| B-70.24CW | 70             | 24             | 3,480                      | 44              | 2.87                      | 6.1                                     |
| B-70.24SW |                |                |                            |                 |                           |                                         |

## Optional electrical heating element