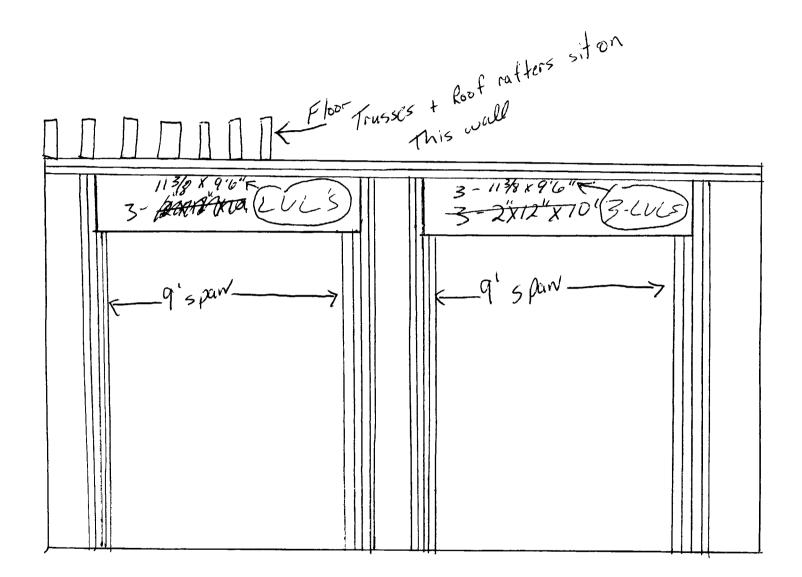

| Location/Address of Construction: 65                                                                                                                                                                                                                                                                          | 1 Willio                  | m St. Portland.                              | N   | Ne                                                      |  |  |
|---------------------------------------------------------------------------------------------------------------------------------------------------------------------------------------------------------------------------------------------------------------------------------------------------------------|---------------------------|----------------------------------------------|-----|---------------------------------------------------------|--|--|
| Total Square Footage of Proposed Structure                                                                                                                                                                                                                                                                    | ire                       | Square Footage of Lot                        |     |                                                         |  |  |
| Tax Assessor's Chart, Block & Lot                                                                                                                                                                                                                                                                             | <sup>Owner:</sup><br>Line | da Lamberson                                 |     | Telephone:                                              |  |  |
| Lessee/Buyer's Name (If Applicable)                                                                                                                                                                                                                                                                           | telephone                 | name, address &<br>William SF-<br>Ignif, MR- | W   | ost Of<br>ork: \$ <u>36,000</u><br>ee: \$ <u>345.00</u> |  |  |
| Current use:SF Home                                                                                                                                                                                                                                                                                           |                           | -                                            | _   |                                                         |  |  |
| If the location is currently vacant, what we                                                                                                                                                                                                                                                                  | as prior use:             |                                              |     |                                                         |  |  |
| Approximately how long has it been vacc                                                                                                                                                                                                                                                                       | ant:                      |                                              |     |                                                         |  |  |
| Proposed use: <u>GARAGE</u><br>Project description:<br>27,2 28'X24' GARAGE                                                                                                                                                                                                                                    |                           |                                              |     |                                                         |  |  |
| Contractor's name, address & telephone:                                                                                                                                                                                                                                                                       | Daniel                    | McLellan Westbrock                           | : M | Ne. 232-6334                                            |  |  |
| Who should we contact when the permit is ready: David McLellaw                                                                                                                                                                                                                                                |                           |                                              |     |                                                         |  |  |
| Mailing address: 62 Mark St.                                                                                                                                                                                                                                                                                  |                           |                                              |     |                                                         |  |  |
| We will contact you by phone when the permit is ready. You must come in and pick up the permit and review the requirements before starting any work, with a Plan Reviewer. A stop work order will be issued and a \$100,00 fee if any work starts before the permit is picked up. <b>PHONE</b> : $232 - 6334$ |                           |                                              |     |                                                         |  |  |
| IF THE REQUIRED INFORMATION IS NOT INCLUDED IN THE SUBMISSIONS THE PERMIT WILL BE AUTOMATICALLY<br>DENIED AT THE DISCRETION OF THE BUILDING/PLANNING DEPARTMENT, WE MAY REQUIRE ADDITIONAL                                                                                                                    |                           |                                              |     |                                                         |  |  |