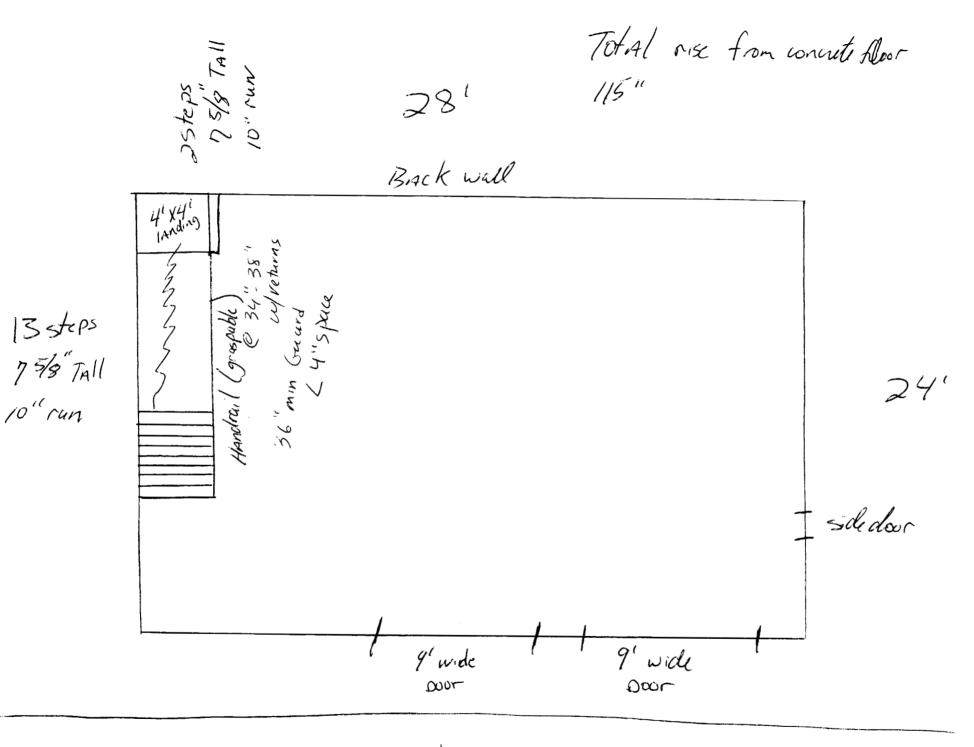

| Location/Address of Construction: 65                                                                                                                                                                                                                                                                          | 1 Willio                  | m St. Portland.                              | N   | Ne                                                      |  |  |
|---------------------------------------------------------------------------------------------------------------------------------------------------------------------------------------------------------------------------------------------------------------------------------------------------------------|---------------------------|----------------------------------------------|-----|---------------------------------------------------------|--|--|
| Total Square Footage of Proposed Structure                                                                                                                                                                                                                                                                    | ire                       | Square Footage of Lot                        |     |                                                         |  |  |
| Tax Assessor's Chart, Block & Lot                                                                                                                                                                                                                                                                             | <sup>Owner:</sup><br>Line | da Lamberson                                 |     | Telephone:                                              |  |  |
| Lessee/Buyer's Name (If Applicable)                                                                                                                                                                                                                                                                           | telephone                 | name, address &<br>William SF-<br>Ignif, MR- | W   | ost Of<br>ork: \$ <u>36,000</u><br>ee: \$ <u>345.00</u> |  |  |
| Current use:SF Home                                                                                                                                                                                                                                                                                           |                           | -                                            | _   |                                                         |  |  |
| If the location is currently vacant, what we                                                                                                                                                                                                                                                                  | as prior use:             |                                              |     |                                                         |  |  |
| Approximately how long has it been vacc                                                                                                                                                                                                                                                                       | ant:                      |                                              |     |                                                         |  |  |
| Proposed use: <u>GARAGE</u><br>Project description:<br>27,2 28'X24' GARAGE                                                                                                                                                                                                                                    |                           |                                              |     |                                                         |  |  |
| Contractor's name, address & telephone:                                                                                                                                                                                                                                                                       | Daniel                    | McLellan Westbrock                           | : M | Ne. 232-6334                                            |  |  |
| Who should we contact when the permit is ready: David McLellaw                                                                                                                                                                                                                                                |                           |                                              |     |                                                         |  |  |
| Mailing address: 62 Mark St.                                                                                                                                                                                                                                                                                  |                           |                                              |     |                                                         |  |  |
| We will contact you by phone when the permit is ready. You must come in and pick up the permit and review the requirements before starting any work, with a Plan Reviewer. A stop work order will be issued and a \$100,00 fee if any work starts before the permit is picked up. <b>PHONE</b> : $232 - 6334$ |                           |                                              |     |                                                         |  |  |
| IF THE REQUIRED INFORMATION IS NOT INCLUDED IN THE SUBMISSIONS THE PERMIT WILL BE AUTOMATICALLY<br>DENIED AT THE DISCRETION OF THE BUILDING/PLANNING DEPARTMENT, WE MAY REQUIRE ADDITIONAL                                                                                                                    |                           |                                              |     |                                                         |  |  |