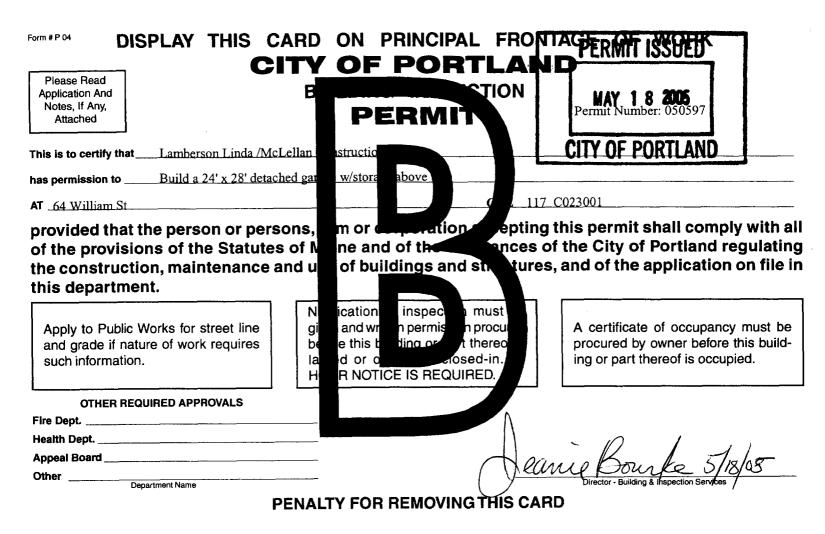

|                                                                                                                                                                                                      |                                                                         |                      |                                                                                                            |                   |                   |                       | PERMIT          | ISSU                        | IED                     |              |                                  |
|------------------------------------------------------------------------------------------------------------------------------------------------------------------------------------------------------|-------------------------------------------------------------------------|----------------------|------------------------------------------------------------------------------------------------------------|-------------------|-------------------|-----------------------|-----------------|-----------------------------|-------------------------|--------------|----------------------------------|
|                                                                                                                                                                                                      | y <b>of Portland, Maine</b><br>Congress Street, 04101                   | 0                    |                                                                                                            |                   |                   | nit No:<br>05-0597    | Issue Date      |                             | C                       | BL:<br>117 ( | :023001                          |
| Loca                                                                                                                                                                                                 | tion of Construction:                                                   | Owner Name:          |                                                                                                            |                   | Owner A           | Address:              |                 |                             | P                       | one:         |                                  |
| 64                                                                                                                                                                                                   | William St                                                              | Lamberson Li         | nda                                                                                                        |                   | 64 Wi             | lliam St              |                 |                             |                         |              |                                  |
| Busi                                                                                                                                                                                                 | iess Name:                                                              | Contractor Name      | :                                                                                                          |                   | Contrac           | tor Addres            | ITY OF F        | PORTI                       | .AM                     | ne           |                                  |
|                                                                                                                                                                                                      |                                                                         | McLellan Con         | struction                                                                                                  | 1                 | P.O. B            | ox 503 Gr             | ay              |                             | 2                       | 07428        | 33889                            |
| Less                                                                                                                                                                                                 | ee/Buyer's Name                                                         | Phone:               |                                                                                                            |                   | Permit T<br>Garag | rype:<br>ges - Detacl | hed             |                             |                         |              | Zone:<br>RS                      |
| Past                                                                                                                                                                                                 | Use:                                                                    | Proposed Use:        |                                                                                                            |                   | Permit            | Fee:                  | Cost of Wor     | 'k:                         | CEO I                   | District     | : ]                              |
| Sin                                                                                                                                                                                                  | gle Family                                                              | Single Family        | w/24' x :                                                                                                  | 28' detached      |                   | \$345.00              | \$36,0          | 00.00                       |                         | 2            |                                  |
| garage                                                                                                                                                                                               |                                                                         |                      |                                                                                                            |                   | FIRE D            |                       | Approved Denied | INSPEC                      | CTION<br>oup:P          | :            | Type: B<br>accessing<br>B - Lind |
| Prop                                                                                                                                                                                                 | osed Project Description:                                               |                      |                                                                                                            |                   |                   |                       |                 |                             | 1 h                     |              | 0 1                              |
| Bui                                                                                                                                                                                                  | ld a 24' x 28' detached gara                                            | age w/storage above  |                                                                                                            |                   | Signatur          | e:                    |                 | Signatu                     |                         | M            | \$5/18/0T                        |
|                                                                                                                                                                                                      |                                                                         |                      | PEDESTRIAN ACTIVITIES DISTRICT (P.A.D.)         Action:         Approved         Approved         Approved |                   |                   | Denied                |                 |                             |                         |              |                                  |
|                                                                                                                                                                                                      |                                                                         |                      |                                                                                                            |                   | Signatu           |                       |                 | proved w                    | Date:                   |              | Denied                           |
| Permit Taken By:Date Applied For:jmb05/18/2005                                                                                                                                                       |                                                                         |                      |                                                                                                            | 1                 | Zoning            | g Approva             | al              |                             |                         |              |                                  |
| 1.                                                                                                                                                                                                   | This permit application do                                              | oes not preclude the | Spec                                                                                                       | ial Zone or Revie | ws                | Zoni                  | ng Appeal       |                             | His                     | toric P      | reservation                      |
| Applicant(s) from meeting applicable State and<br>Federal Rules.                                                                                                                                     |                                                                         | Shoreland            |                                                                                                            |                   | Variance          |                       |                 | Not in District or Landmark |                         |              |                                  |
| 2.                                                                                                                                                                                                   | 2. Building permits do not include plumbing, septic or electrical work. |                      | Wetland                                                                                                    |                   |                   | Miscellaneous         |                 |                             | Does Not Require Review |              |                                  |
| <ol> <li>Building permits are void if work is not started<br/>within six (6) months of the date of issuance.<br/>False information may invalidate a building<br/>permit and stop all work</li> </ol> |                                                                         | Flood Zone           |                                                                                                            |                   | Conditional Use   |                       |                 | Requires Review             |                         |              |                                  |
|                                                                                                                                                                                                      |                                                                         |                      |                                                                                                            | Interpretation    |                   |                       | Approved        |                             |                         |              |                                  |
|                                                                                                                                                                                                      |                                                                         |                      | 🗌 Site                                                                                                     | e Plan            |                   |                       | ed              |                             | 🗌 Ap                    | proved       | w/Conditions                     |
|                                                                                                                                                                                                      |                                                                         |                      | Maj                                                                                                        | Minor MM          |                   | Denied                |                 | D                           | De<br>ate:              |              | B                                |
|                                                                                                                                                                                                      |                                                                         |                      | V                                                                                                          | 1 /               |                   |                       |                 |                             | ,                       |              |                                  |

6-9-05 checked Set bades and A Rea OK to Pan strings all ran or muling

| City of Portland, Maine - Bui                       | ilding or Use Permit   | Permit No:       | Date Applied For:     | CBL:                 |                                  |  |
|-----------------------------------------------------|------------------------|------------------|-----------------------|----------------------|----------------------------------|--|
| 389 Congress Street, 04101 Tel:                     | (207) 874-8703, Fax: ( | 207) 874-8716    | 05-0597               | 05/18/2005           | 117 C023001                      |  |
| Location of Construction:                           | Owner Name:            | 0                | Owner Address: Phone: |                      |                                  |  |
| 64 William St                                       | Lamberson Linda        | 6                | 64 William St         |                      |                                  |  |
| Business Name:                                      | Contractor Name:       | C                | ontractor Address:    |                      | Phone                            |  |
|                                                     | McLellan Construction  | n P              | O. Box 503 Gray       |                      | (207) 428-3889                   |  |
| Lessee/Buyer's Name                                 | Phone:                 | Pe               | Permit Type:          |                      |                                  |  |
| ·                                                   |                        |                  | Garages - Detache     | d                    |                                  |  |
| Proposed Use:                                       |                        | Proposed         | Project Description:  |                      |                                  |  |
| Single Family w/24' x 28' detached g                | urugo                  | Dunc a           | 24 x 25 detached      | garage w/storage abo |                                  |  |
| Dept: Zoning Status: A                              | Approved               | <b>Reviewer:</b> | Jeanine Bourke        | Approval Da          | te: 05/18/2005                   |  |
| Note:                                               |                        |                  |                       | ſ                    | Ok to Issue: 🗹                   |  |
| <b>Dept:</b> Building <b>Status:</b> A <b>Note:</b> | Approved               | Reviewer:        | Jeanine Bourke        | Approval Da          | te: 05/18/2005<br>Ok to Issue: ☑ |  |