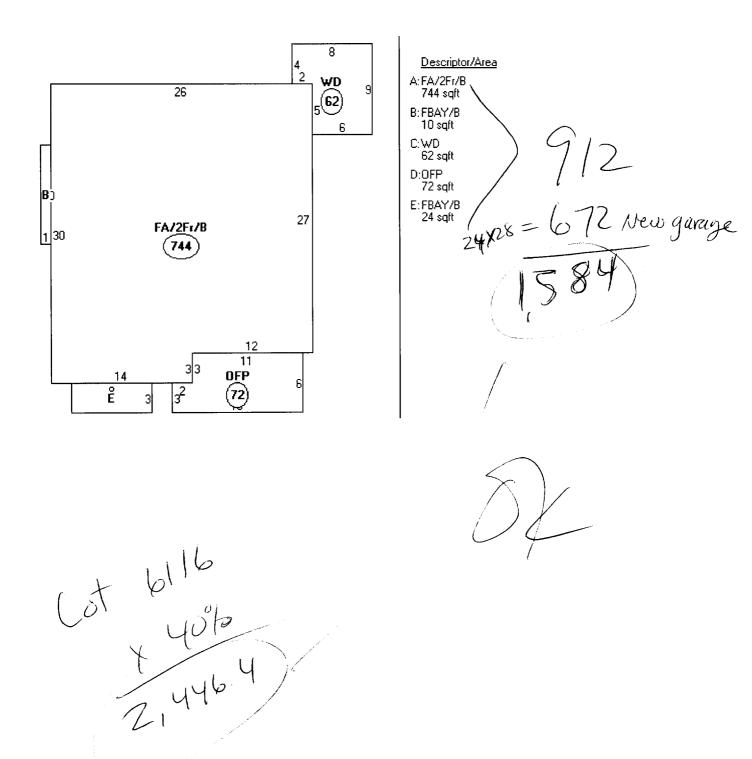

|                      |                      | n at the bottom of th                                | •                                                                          |                      | 1                    |  |  |  |
|----------------------|----------------------|------------------------------------------------------|----------------------------------------------------------------------------|----------------------|----------------------|--|--|--|
| Curre                | ent Owner Info       | ormation                                             |                                                                            |                      | 5/18 2,200           |  |  |  |
|                      | Card Number          | :                                                    | l of l                                                                     |                      | 1 229                |  |  |  |
|                      | Parcel II            |                                                      | 112 CO53001                                                                |                      |                      |  |  |  |
|                      | Location<br>Land Use |                                                      | 64 WILLIAM ST<br>SINGLE FAMILY                                             | <b>^</b> /           |                      |  |  |  |
|                      | Land Use             | 1                                                    | SINGLE FAMILY                                                              | :                    |                      |  |  |  |
|                      | Owner Address        | 3                                                    | LAMBERSON LINDA<br>64 WILLIAM ST<br>Portland ME 04103                      | The                  |                      |  |  |  |
|                      | Book/Page            | 3                                                    | 16175/320                                                                  |                      |                      |  |  |  |
|                      | Legal                |                                                      | אזק-כ-23<br>שורושע 12 PA-PP<br>סעגטער 12 PA-PP<br>Pזיר 22 Pa-PP<br>Pזיר 25 | #5                   | 97                   |  |  |  |
|                      | Current              | Valuation Inform                                     | ation                                                                      |                      | /                    |  |  |  |
|                      | Land                 | Building                                             | Total                                                                      | 2 m                  | $ \langle$           |  |  |  |
|                      | \$30,980             | \$81,160                                             | \$112,140                                                                  | 35                   | ()                   |  |  |  |
|                      | Land<br>\$87,300     | ed Valuation Info<br>Building Tot:<br>#148,700 #235, | al Phase-I                                                                 | n Value<br>1070      |                      |  |  |  |
| Property Info        | rmation              |                                                      |                                                                            |                      |                      |  |  |  |
| Year Built<br>1894   | Style<br>Old Style   | Story Height<br>2                                    | Sq. Ft.<br>1820                                                            | Total Acres<br>D.14  |                      |  |  |  |
| Bedrooms<br>3        | Full Baths<br>L      | Half Baths                                           | Total Rooms<br>7                                                           | Attic<br>Full Finsh  | Basement<br>Full     |  |  |  |
| Outbuildings         |                      |                                                      |                                                                            |                      |                      |  |  |  |
| TYDE<br>GARAGE-WD/CB | Quantity<br>1        | Year Built<br>1938                                   | Size<br>12X18                                                              | Grade<br>D           | Condition<br>F       |  |  |  |
| Sales Information    |                      |                                                      |                                                                            |                      |                      |  |  |  |
| Date                 |                      | <b>Type</b><br>+ BLDING                              | Price                                                                      | Book/Pag<br>16175-32 |                      |  |  |  |
| 04/06/200            | JL LAND              | + BLDING                                             |                                                                            | זר - כי תחת          |                      |  |  |  |
|                      |                      | Picture and S                                        | Sketch                                                                     |                      |                      |  |  |  |
|                      | Pic                  | ture Sketch                                          | Tax Map                                                                    |                      |                      |  |  |  |
|                      |                      |                                                      | •••••••••••••••••••••••••••••••••••••••                                    |                      |                      |  |  |  |
| Any information      |                      | there to view Tax l<br>ayments should be d<br>mailed |                                                                            | sury office at 87    | 74-8490 or <u>e-</u> |  |  |  |