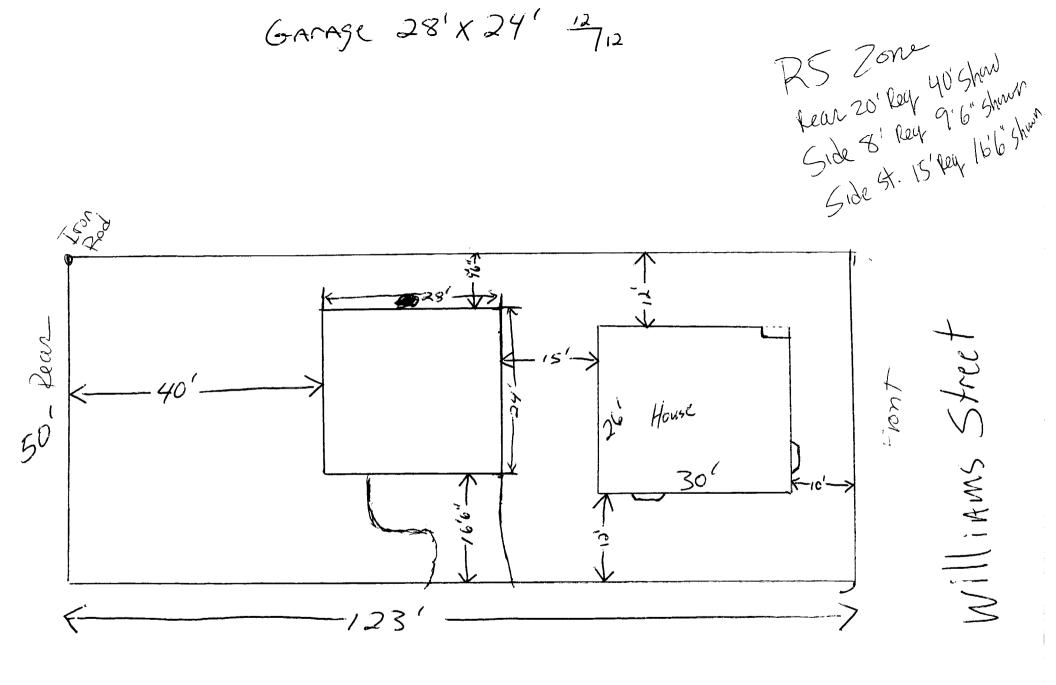

| Location/Address of Construction: 65                                                                                                                                                                                                                                                                          | 1 Willio                  | m St. Portland.                              | N   | Ne                                                      |  |  |
|---------------------------------------------------------------------------------------------------------------------------------------------------------------------------------------------------------------------------------------------------------------------------------------------------------------|---------------------------|----------------------------------------------|-----|---------------------------------------------------------|--|--|
| Total Square Footage of Proposed Structure                                                                                                                                                                                                                                                                    | ire                       | Square Footage of Lot                        |     |                                                         |  |  |
| Tax Assessor's Chart, Block & Lot                                                                                                                                                                                                                                                                             | <sup>Owner:</sup><br>Line | da Lamberson                                 |     | Telephone:                                              |  |  |
| Lessee/Buyer's Name (If Applicable)                                                                                                                                                                                                                                                                           | telephone                 | name, address &<br>William SF-<br>Ignif, MR- | W   | ost Of<br>ork: \$ <u>36,000</u><br>ee: \$ <u>345.00</u> |  |  |
| Current use:SF Home                                                                                                                                                                                                                                                                                           |                           | -                                            | _   |                                                         |  |  |
| If the location is currently vacant, what we                                                                                                                                                                                                                                                                  | as prior use:             |                                              |     |                                                         |  |  |
| Approximately how long has it been vacc                                                                                                                                                                                                                                                                       | ant:                      |                                              |     |                                                         |  |  |
| Proposed use: <u>GARAGE</u><br>Project description:<br>27,2 28'X24' GARAGE                                                                                                                                                                                                                                    |                           |                                              |     |                                                         |  |  |
| Contractor's name, address & telephone:                                                                                                                                                                                                                                                                       | Daniel                    | McLellan Westbrock                           | : M | Ne. 232-6334                                            |  |  |
| Who should we contact when the permit is ready: David McLellaw                                                                                                                                                                                                                                                |                           |                                              |     |                                                         |  |  |
| Mailing address: 62 Mark St.                                                                                                                                                                                                                                                                                  |                           |                                              |     |                                                         |  |  |
| We will contact you by phone when the permit is ready. You must come in and pick up the permit and review the requirements before starting any work, with a Plan Reviewer. A stop work order will be issued and a \$100,00 fee if any work starts before the permit is picked up. <b>PHONE</b> : $232 - 6334$ |                           |                                              |     |                                                         |  |  |
| IF THE REQUIRED INFORMATION IS NOT INCLUDED IN THE SUBMISSIONS THE PERMIT WILL BE AUTOMATICALLY<br>DENIED AT THE DISCRETION OF THE BUILDING/PLANNING DEPARTMENT, WE MAY REQUIRE ADDITIONAL                                                                                                                    |                           |                                              |     |                                                         |  |  |