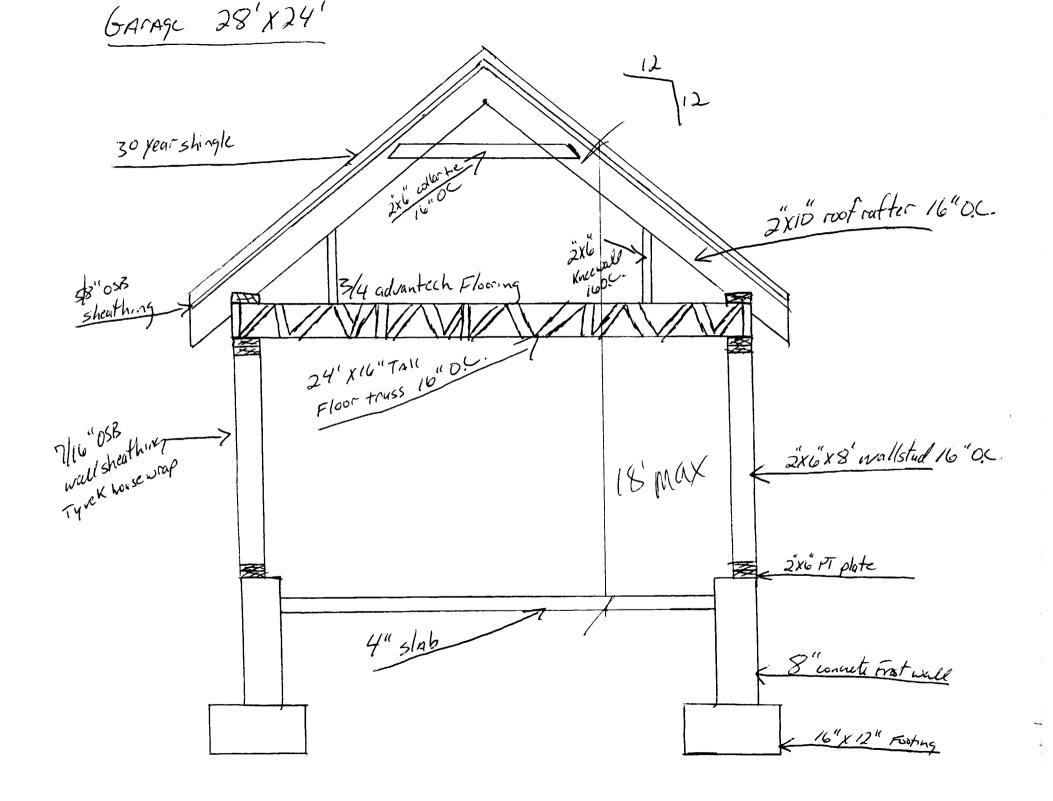

| Location/Address of Construction: 65                                                                                                                                                                                                                                                                          | 1 Willio                  | m St. Portland.                              | N   | Ne                                                      |  |  |
|---------------------------------------------------------------------------------------------------------------------------------------------------------------------------------------------------------------------------------------------------------------------------------------------------------------|---------------------------|----------------------------------------------|-----|---------------------------------------------------------|--|--|
| Total Square Footage of Proposed Structure                                                                                                                                                                                                                                                                    | ire                       | Square Footage of Lot                        |     |                                                         |  |  |
| Tax Assessor's Chart, Block & Lot                                                                                                                                                                                                                                                                             | <sup>Owner:</sup><br>Line | da Lamberson                                 |     | Telephone:                                              |  |  |
| Lessee/Buyer's Name (If Applicable)                                                                                                                                                                                                                                                                           | telephone                 | name, address &<br>William SF-<br>Ignif, MR- | W   | ost Of<br>ork: \$ <u>36,000</u><br>ee: \$ <u>345.00</u> |  |  |
| Current use:SF Home                                                                                                                                                                                                                                                                                           |                           | -                                            | _   |                                                         |  |  |
| If the location is currently vacant, what we                                                                                                                                                                                                                                                                  | as prior use:             |                                              |     |                                                         |  |  |
| Approximately how long has it been vacc                                                                                                                                                                                                                                                                       | ant:                      |                                              |     |                                                         |  |  |
| Proposed use: <u>GARAGE</u><br>Project description:<br>27,2 28'X24' GARAGE                                                                                                                                                                                                                                    |                           |                                              |     |                                                         |  |  |
| Contractor's name, address & telephone:                                                                                                                                                                                                                                                                       | Daniel                    | McLellan Westbrock                           | : M | Ne. 232-6334                                            |  |  |
| Who should we contact when the permit is ready: David McLellaw                                                                                                                                                                                                                                                |                           |                                              |     |                                                         |  |  |
| Mailing address: 62 Mark St.                                                                                                                                                                                                                                                                                  |                           |                                              |     |                                                         |  |  |
| We will contact you by phone when the permit is ready. You must come in and pick up the permit and review the requirements before starting any work, with a Plan Reviewer. A stop work order will be issued and a \$100,00 fee if any work starts before the permit is picked up. <b>PHONE</b> : $232 - 6334$ |                           |                                              |     |                                                         |  |  |
| IF THE REQUIRED INFORMATION IS NOT INCLUDED IN THE SUBMISSIONS THE PERMIT WILL BE AUTOMATICALLY<br>DENIED AT THE DISCRETION OF THE BUILDING/PLANNING DEPARTMENT, WE MAY REQUIRE ADDITIONAL                                                                                                                    |                           |                                              |     |                                                         |  |  |