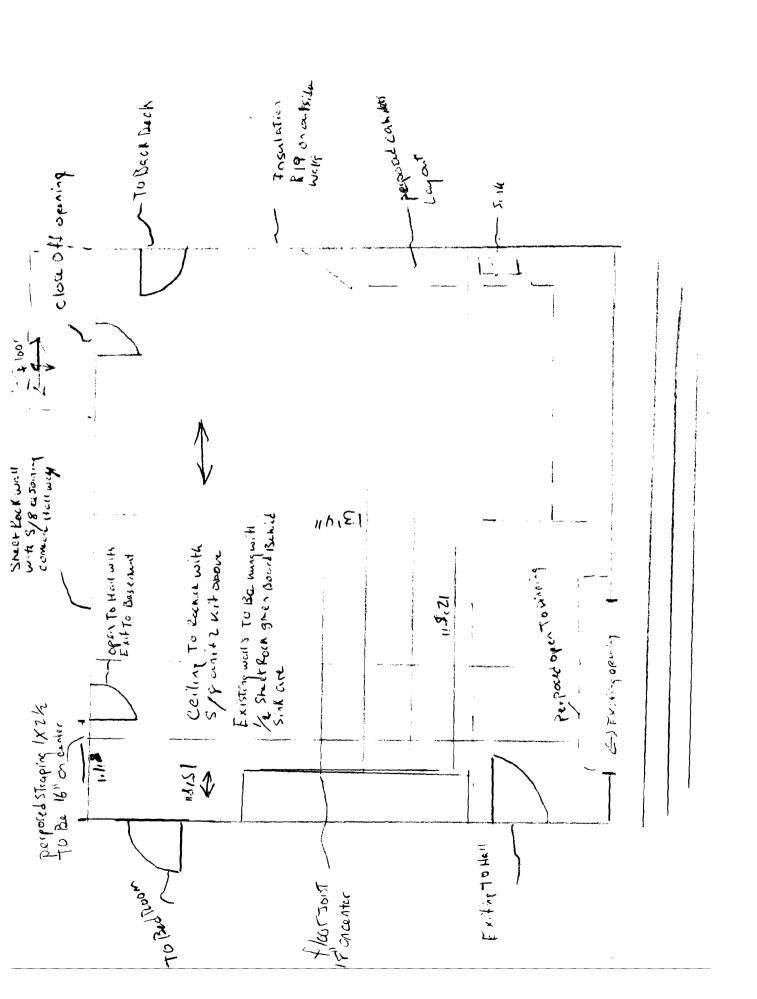

#### Comments:

9/25/2008-mes: I called Rob Wing and asked him what deck(s) is being repaired - he stated the front porch

Separate plans may need to be submitted for approval as a part of this process.