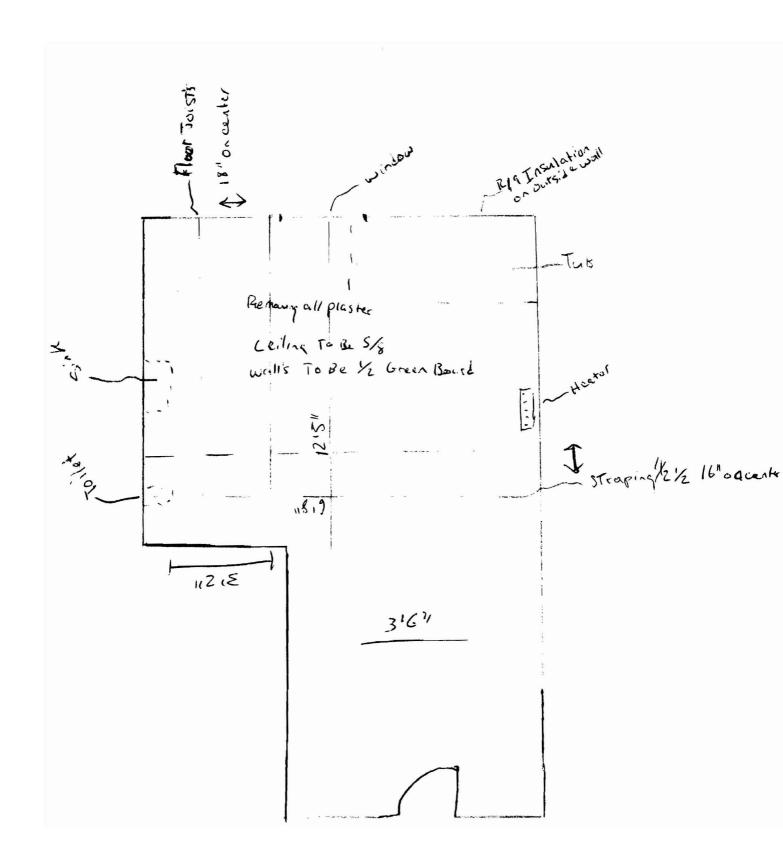

#### Comments:

9/25/2008-mes: I called Rob Wing and asked him what deck(s) is being repaired - he stated the front porch

Separate plans may need to be submitted for approval as a part of this process.