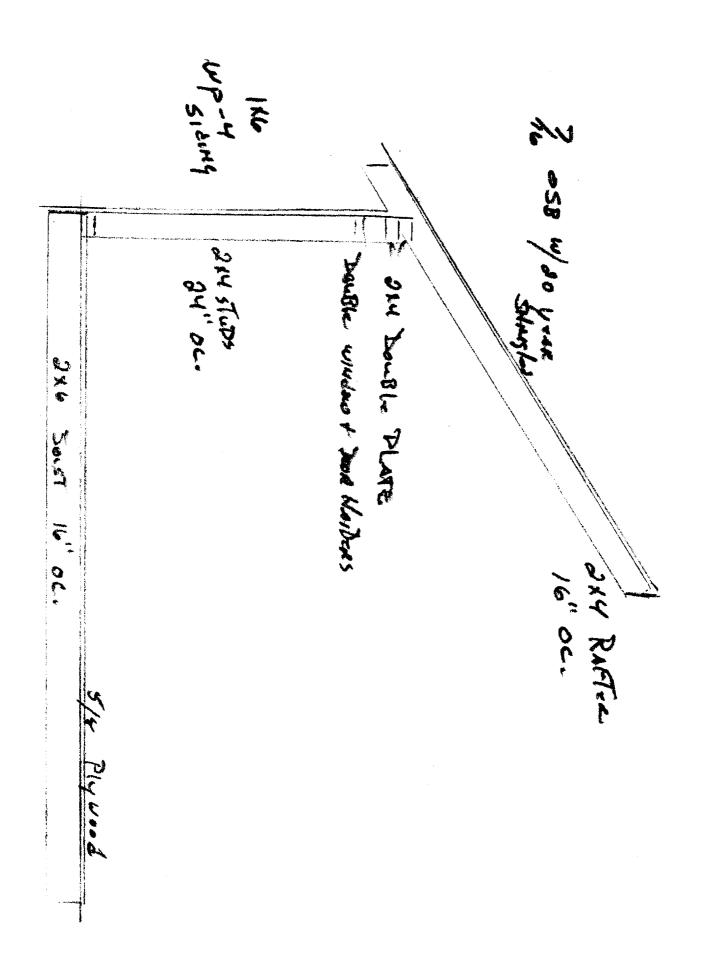

| City of Portland, Maine                                                     | - Building or Use ] | Permit Applicatio       | n [ <sup>Pe</sup>                                                     | rmit No:                                                                             | Issue Date:   | CBL:                    |                 |
|-----------------------------------------------------------------------------|---------------------|-------------------------|-----------------------------------------------------------------------|--------------------------------------------------------------------------------------|---------------|-------------------------|-----------------|
| <b>389 Congress Street,</b> 04101                                           | U                   |                         |                                                                       | 04-0970                                                                              |               | 117 C                   | 014001          |
| Location of Construction:                                                   |                     |                         | Owne                                                                  | Owner Address:                                                                       |               | Phone:                  |                 |
| 81 Pitt St                                                                  | Gill Margaret A     |                         | 81 P                                                                  | 81 Pitt St                                                                           |               | 207-773                 | -3502           |
| Business Name:                                                              | Contractor Name     | Contractor Name:        |                                                                       | ntractor Address:                                                                    |               | Phone                   |                 |
| n/a                                                                         | n/a                 | n/a                     |                                                                       | /a Portland                                                                          |               |                         |                 |
| Lessee/Buyer's Name                                                         | Phone:              | Phone:                  |                                                                       | Permit Type: Zone:                                                                   |               | Zone:                   |                 |
| n/a                                                                         | n/a                 | n/a                     |                                                                       | Single Family 2-5                                                                    |               |                         | 2-5             |
| Past Use:                                                                   | Proposed Use:       | Proposed Use:           |                                                                       | nit Fee:                                                                             | Cost of Work: | CEO District:           | -               |
| Single Family                                                               | Single Family       | / Build 8' x 8' storage |                                                                       |                                                                                      | 2             | j                       |                 |
| shed                                                                        |                     | FIRF                    | FIRE DEPT: Approved<br>Denied Denied Use Group U Type 55<br>BOCA 1359 |                                                                                      |               | туре 5 <u>5</u><br>1999 |                 |
| <b>Proposed Project Description:</b><br>Build <b>8</b> ' x 8' storage shed. |                     |                         |                                                                       | , v / '                                                                              |               | $\mathcal{A}$           |                 |
| Permit Taken By: Date Applied For:                                          |                     |                         |                                                                       | Action: Approved Approved w/Conditions Denied<br>Signature: Date:<br>Zoning Approval |               |                         |                 |
| gg                                                                          | 07/13/2004          |                         |                                                                       | Loning                                                                               | Approvai      |                         |                 |
|                                                                             |                     | Special Zone or Review  |                                                                       | Zonin                                                                                | g Appeal      | Historic Pro            | servation       |
|                                                                             |                     | Shoreland               |                                                                       | Variance                                                                             |               | <b>D</b> Not in Distr   | ict or Landmarl |
|                                                                             |                     |                         |                                                                       | Miscellan                                                                            | ieous         | Does Not R              | equire Review   |
|                                                                             |                     | 🗌 Flood Zone            | /                                                                     | Condition                                                                            | nal Use       | Requires Re             | eview           |
|                                                                             |                     | 🗌 Subdivision           |                                                                       | Interpreta                                                                           | tion          | Approved                |                 |
|                                                                             |                     | Site Plan               |                                                                       | Approved                                                                             | I             | Approved w              | /Conditions     |
|                                                                             |                     | Maj 🗌 Minor 🛄 MN        | 1                                                                     | Denied                                                                               |               | Denied                  |                 |
|                                                                             |                     | )ate: 1 1404            |                                                                       | late:                                                                                |               | Date: 7/14/             | 04              |