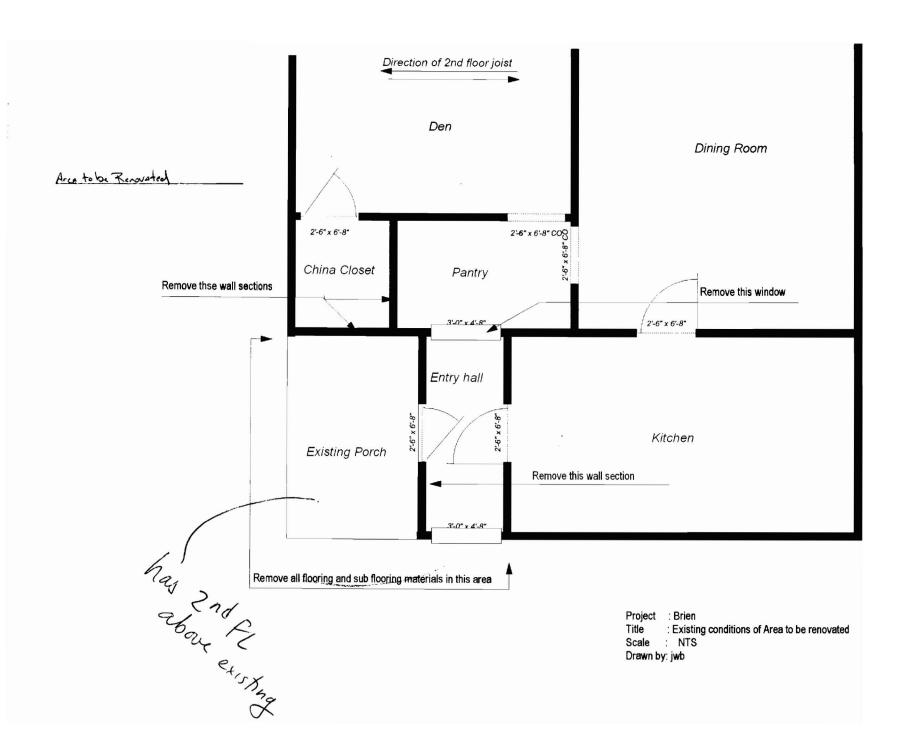

PÍ front req 201 pla rear req 20' - ad least 70' side Jiby 12' - 20 siven 14 Will amo of.

Project : Brien Project

Title : Proposed Renovations

Scale : NTS Drawn by: jwb

Project : Brien Title : Existing 1st Floor plan Scale : NTS Drawn by : jwb