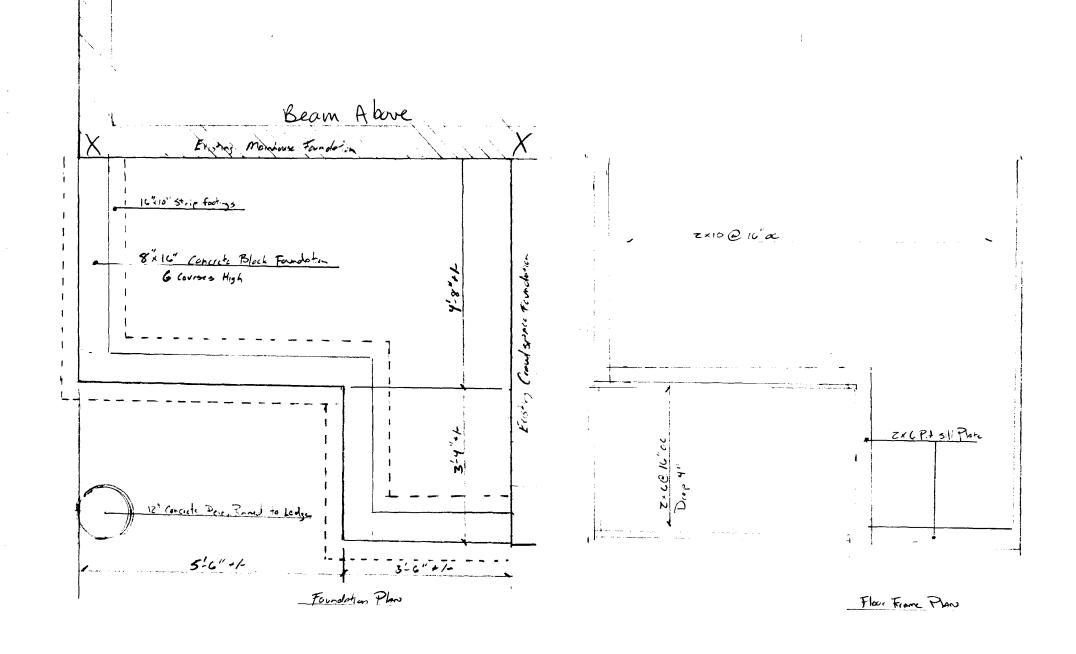

PÍ front req 201 pla rear req 20' - ad least 70' side Jiby 12' - 20 siven 14 Will amo of.

Project : Brien Project

Title : Proposed Renovations

Scale : NTS Drawn by: jwb

Project : Brien Title : Existing 1st Floor plan Scale : NTS Drawn by : jwb

Roof Frame 1 2.8 @ 16" oc Great 19 1 1 Boards Roofing + Aspirals Shingles

I's Tomme Zet et 16" CC Type To.

Arga to be senounted

Petrone 100 & Koc Type To.

Extual Trave 1 7-4 @ 16"00 Extual Shorth 1 "Coards w/ shorts propried Int. West acts w/ Part For

China

Closel

Flr. Frame ZNIO @ 16"OC TYP T.O

Carrier Timber 3-ZXIC w/ columne 10'ec

Elmos Condons

Cross section there Room churchism