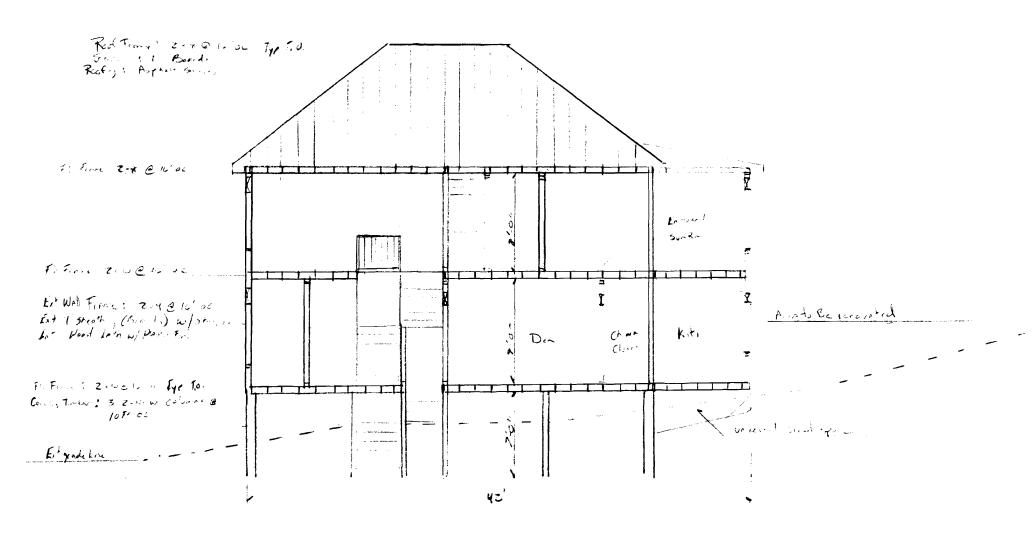

Project : Brien
Title : Existing 2nd floor plan
Scale : NTS

Drawn by: jwb

Elisty well @ Dent Com Closet 3-2 4/- Fin culty height Existing Mainhouse Foundation 12' Peir on undersibed

Existing Conditions, Cross Section Thru Right Elevation

Roof Frame 1 2.8 @ 16" oc Great 19 1 1 Boards Roofing + Aspirals Shingles

I's Tomme Zet et 16" CC Type To.

Arga to be senounted

Petrone 100 & Koc Type To.

Extual Trave 1 7-4 @ 16"00 Extual Shorth 1 "Coards w/ shorts propried Int. West acts w/ Part For

China

Closel

Flr. Frame ZNIO @ 16"OC TYP T.O

Carrier Timber 3-ZXIC w/ columne 10'ec

Elmos Condons

Cross section there Room churchism