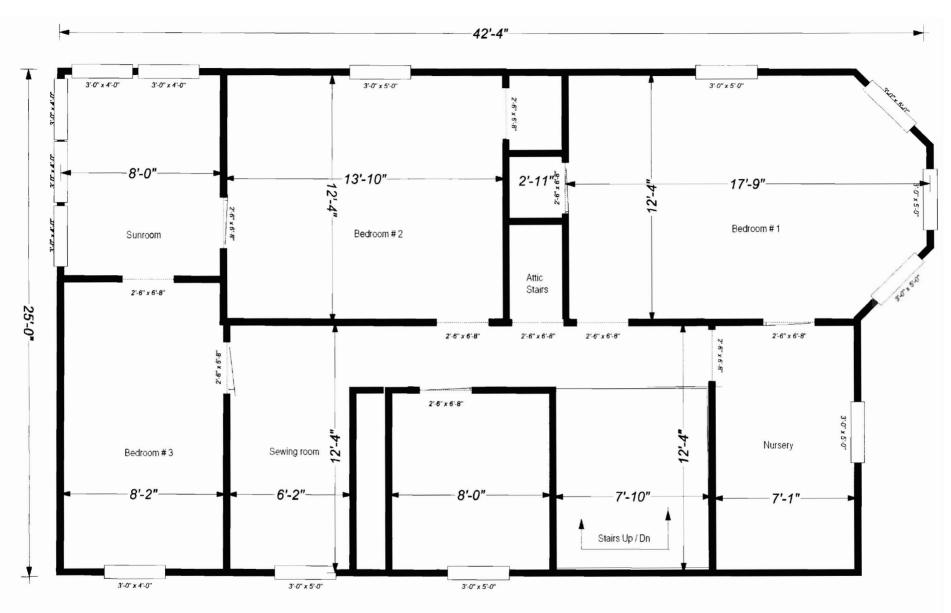

PÍ front req 201 pla rear req 20' - ad least 70' side Jiby 12' - 20 siven 14 Will amo of.

Project : Brien Project

Title : Proposed Renovations

Scale : NTS Drawn by: jwb

Project : Brien Title : Existing 1st Floor plan Scale : NTS Drawn by : jwb