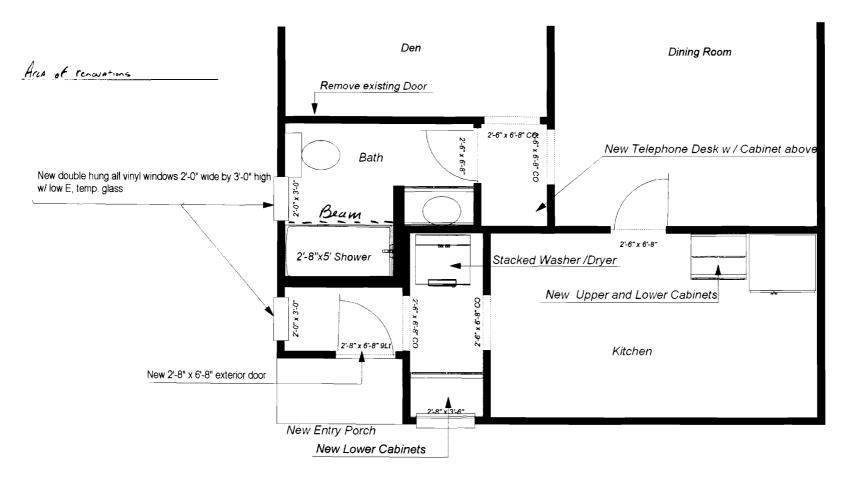

PÍ front req 201 pla rear req 20' - ad least 70' side Jiby 12' - 20 siven 14 Will amo of.

Project : Brien Project

Title : Proposed Renovations

Scale : NTS Drawn by: jwb

Project : Brien Title : Existing 1st Floor plan Scale : NTS Drawn by : jwb