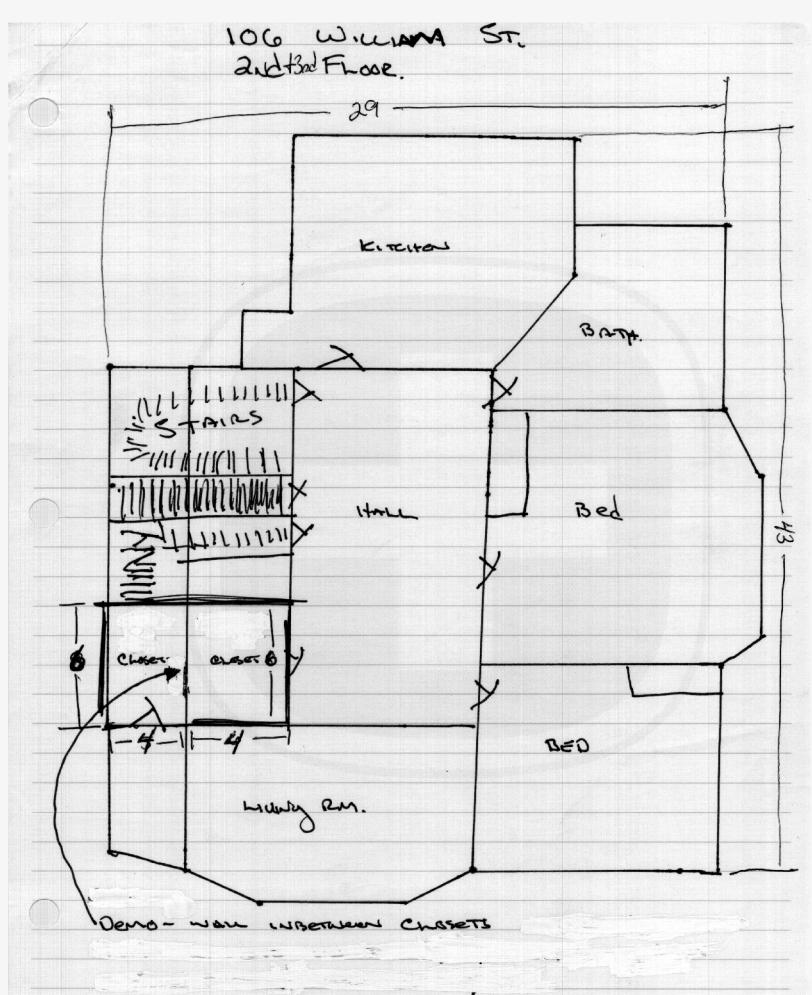

permit; you may not commence ANY work until the permit is issued.

1xcc

DEP

RECEIVED

106 WILLIAM ST. Porand, ME 2 CLOSETS 24 3rd From. EXISTING Proposed Construction. Deno PARTITION WALL France IN TUB. W 2X4 CONSTRUCTION INSTALL BULL BATTA IT POSSUABLE