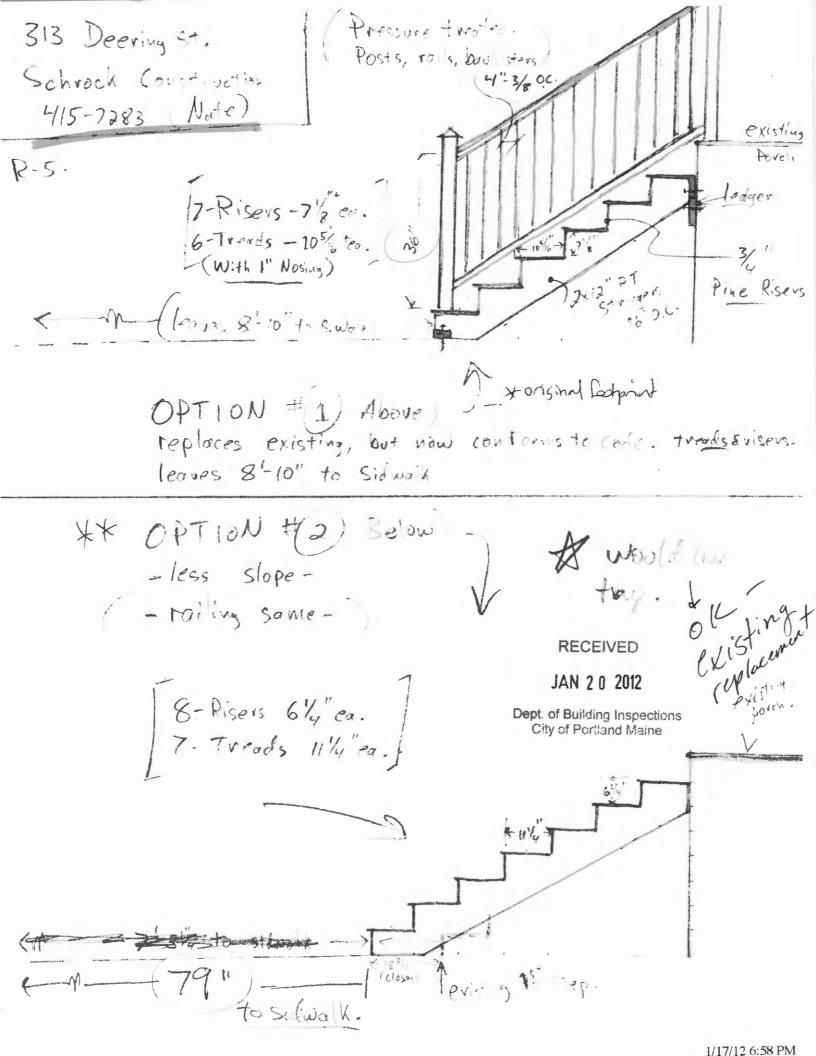

#### Building

 Application approval based upon information provided by applicant. Any deviation from approved plans requires separate review and approval prior to work.

General Building Permit Application R-5