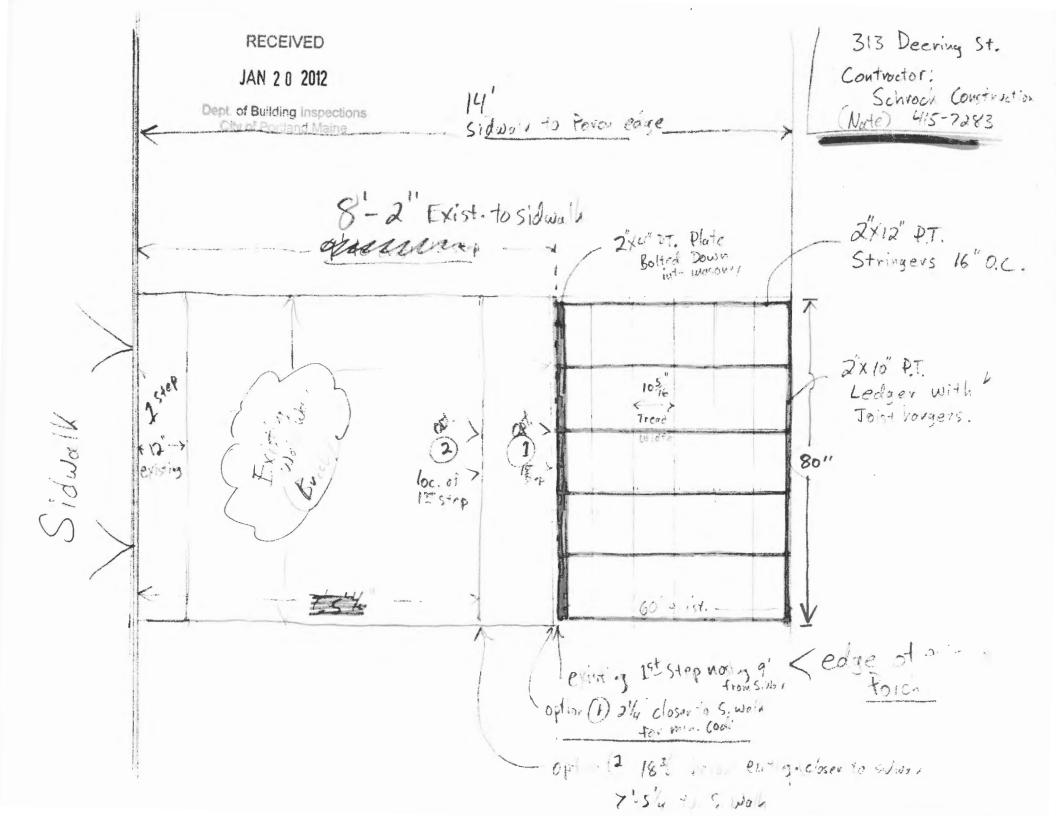

#### Building

 Application approval based upon information provided by applicant. Any deviation from approved plans requires separate review and approval prior to work.

General Building Permit Application R-5