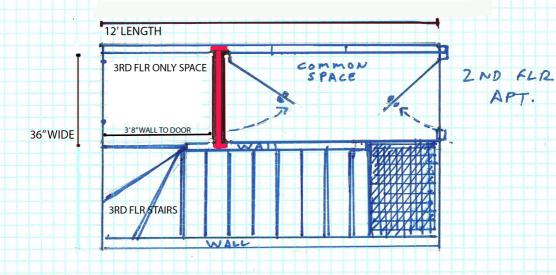

A

DOOR WILL BE 32x80 FIRE RATED TO 90 MIN.

NEW FIRE DOOR LOCATION IS IN RED

DOOR FRAMING WILL BE 2X4 WOOD AND COVERED

WITH FIRE CODE 5/8" DRYWALL

Reviewed for Code Compliance
Permitting and Inspections Department
Approved with Conditions

10/24/2018

NEW 90 MIN DOOR MARKED IN RED- SIZED 36"X80" REMOVAL OF UNUSED DOOR IN YELLOW- REFRAMED SPACE 32X80"

ALL FRAMING TO BE 2X4 AND FINISHED WITH 5/8" FIRE CODE SHEETROCK