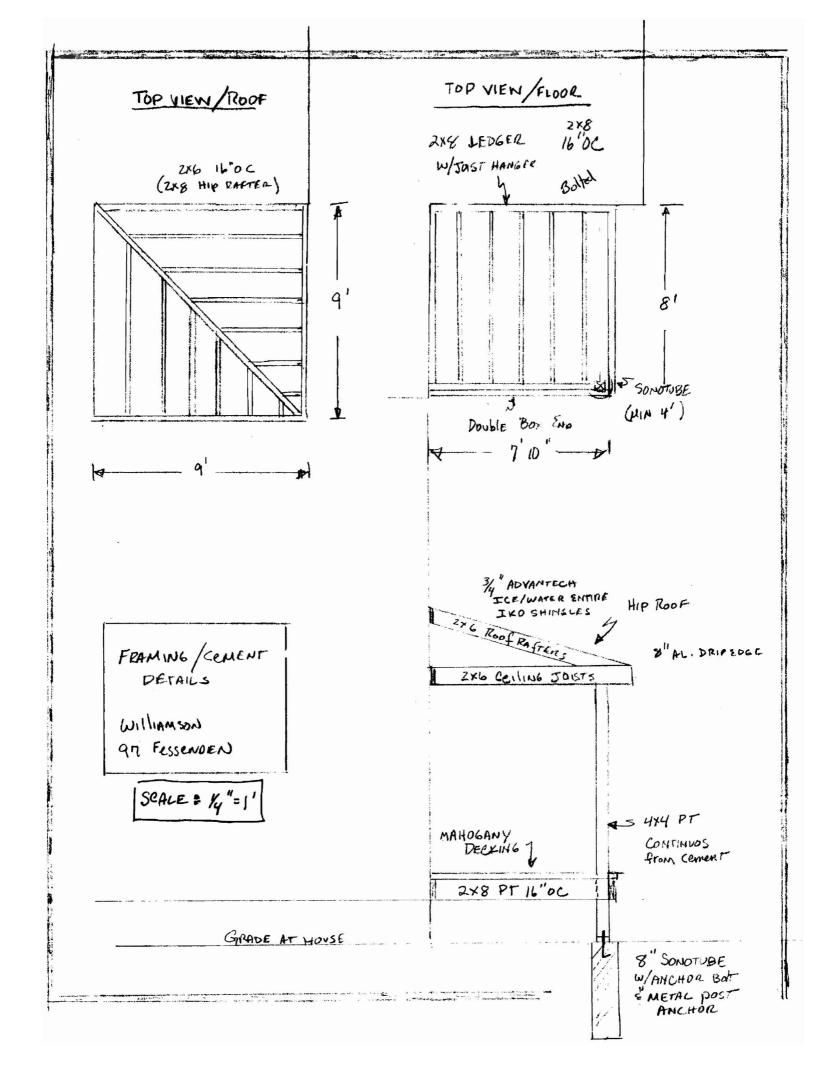

## 2. Type of foundation system

- a. Diameter of concrete filled tube or pre cast concrete pier size
- b. depth below grade (minimum 4'-0" below grade)
- c. anchorage of column to footing
- d. spacing and location of tubes/piers

## 3. Framing Members

- a. Columns wood size and location (members supporting framing of floor system)
- b. Ledger size attached to building
- c. Fastener size and spacing attaching ledger
- d. Girder Size and spans carrying floor system
- e. Joist size, span, and spacing
- f. Joist hangers or ledger

### 5. Stair Details

- a. Tread depth (measured nosing to nosing)
- b. Riser height
- c. Nosing on tread
- d. Width of stairs

SEE DRAWINGS

OWNERS: TW & LAURIC WILLIAMSON

97 FESSENDEN ST.

PORTLAND, ME 0410

879-7011