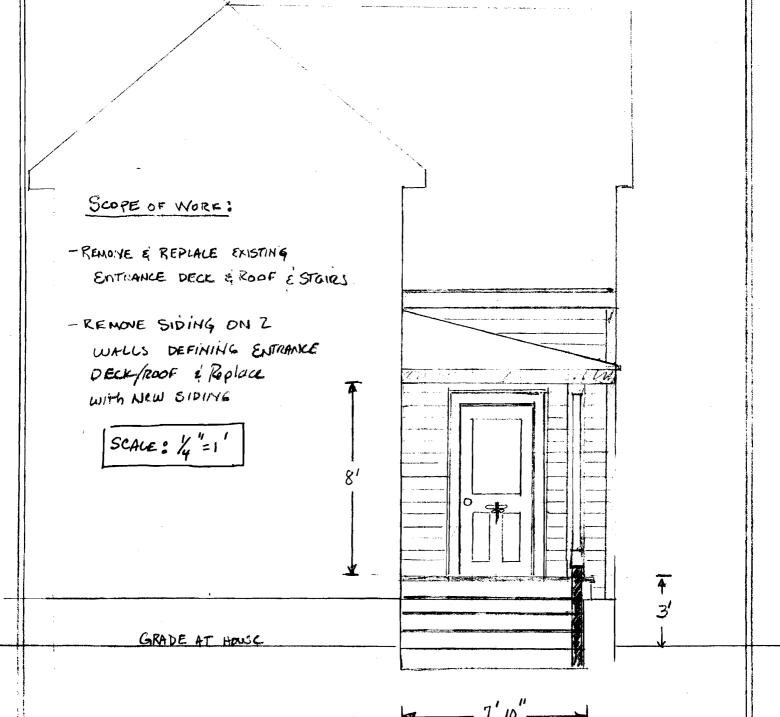

| Location/Address of Construction: 97                                                                                                                                                          | FESSENDEN STREET                                                                 |                                         |
|-----------------------------------------------------------------------------------------------------------------------------------------------------------------------------------------------|----------------------------------------------------------------------------------|-----------------------------------------|
| Total Square Footage of Proposed Structure  64 SQ Fr (REPAREMENT OF FRONT POR                                                                                                                 | Square Footage of Lot  8159 Sp fr                                                |                                         |
| Tax Assessor's Chart, Block & Lot Chart# Block# Lot#  117 B 006                                                                                                                               | Owner: THOMAS FLAURIE WILLIAMSON<br>97 FESSENDEN ST<br>PORTLAND ME 04103         | Telephone: 879- 7011                    |
| Lessee/Buyer's Name (If Applicable)                                                                                                                                                           | Applicant name, address & telephone:                                             | Cost Of<br>Work: \$ 8500<br>Fee: \$     |
| Current legal use (i.e. single family)  If vacant, what was the previous use?  Proposed Specific use: FRONT ENT  Is property part of a subdivision?  Project description:  PEPLACE FRONT ENTE | If yes, please name                                                              | C of O Fee: \$                          |
| Contractor's name, address & telephone:  Who should we contact when the permit is read Mailing address:  97 FESSENDEN ST  FORTLAND, ME  0410 3                                                | ERACO MUTO, INC. 115 RAYA<br>BEUNSO<br>Dry: THOMAS WILLIAMSON<br>Phone: 879-7011 | 40ND ROAD<br>NICK, ME 04701<br>751-4382 |
| Please submit all of the information out                                                                                                                                                      | lined in the Commercial Application (                                            | Checklist.                              |

1. A complete plot plan showing all structures & proposed structures with distances to all property lines labeled.

| Replace Existing Entrance Proche

### 5. Stair Details

- a. Tread depth (measured nosing to nosing)
- b. Riser height
- c. Nosing on tread
- d. Width of stairs

SEE DRAWINGS

OWNERS: TW & LAURIC WILLIAMSON

97 FESSENDEN ST.

PORTLAND, ME 0410

879-7011