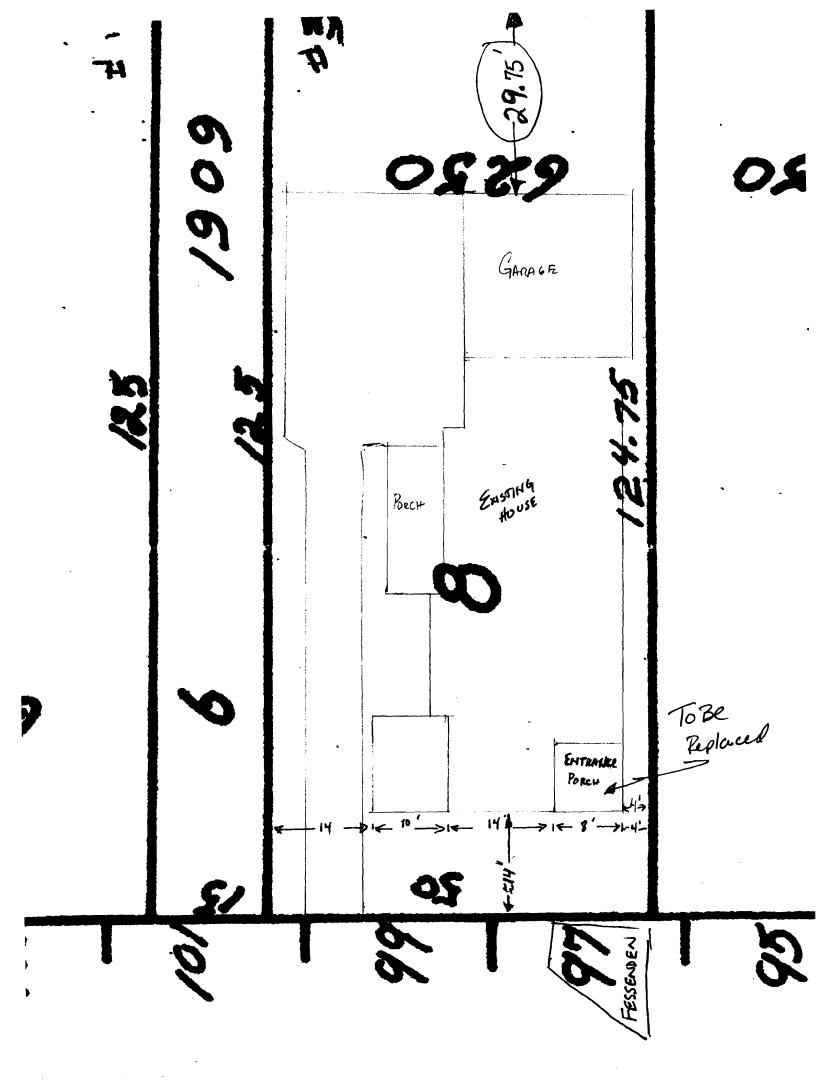

1. A complete plot plan showing all structures & proposed structures with distances to all property lines labeled.

| Replace Existing Entrance Proche

CONTRACTOR: GENALD MUTO, INC.
115 RAYMOND Rd.
BRUNSWICK, ME OYOI!
751-4382

WILLIAMSON 97 Fesser Ders BETUAND REPLACE. EXISTING SIDING REPLACE EXISTING FROM PORCH & ROOF 1" Mye RAILING PANESS TO MAZCH SIDE PORCH H leige J-CLOSED SKIRT (TBD) UXYPT. GRADE AT HOUSE 1. SONOTURE 45 deep. SIDEWALK SCALE: 1/4"=1