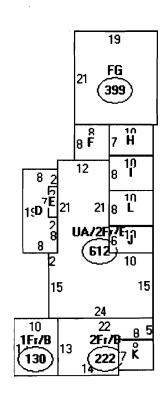

# Descriptor/Area

A: UA/2Fr/B 612 sqft

B: 2Fr/B 222 sqft

C: 1Fr/B 130 sqft

D:OFP 138 sqft

E:FBAY/OP 14 sqft

F: FUB 64 sqft

G:FG 399 sqft

H:1Fr 70 sqft

l: 2Fr 80 sqft

J: 1Fr 60 sqft

K: OFP 56 sqft

i or m

This page contains a detailed description of the Parcel ID you selected. Press the **New Search** button at the bottom of the screen to submit a new query.

| Descriptor/Area        |
|------------------------|
| Descriptor/Aico        |
| A:UA/2Fr/B<br>612 sqft |
| B: 2Fr/B<br>222 sqft   |
| C:1Fr/B<br>130 sqft    |
| D:OFP<br>138 sqft      |
| E:FBAY/OP<br>14 sqft   |
| F: FUB<br>64 sqft      |
| G:FG<br>399 sqft       |
| H:1Fr<br>70 sqft       |
| l: 2Fr<br>80 sqft      |
| J: 1Fr<br>60 saft      |
| K:OFP<br>56 sqft       |
| i or in                |