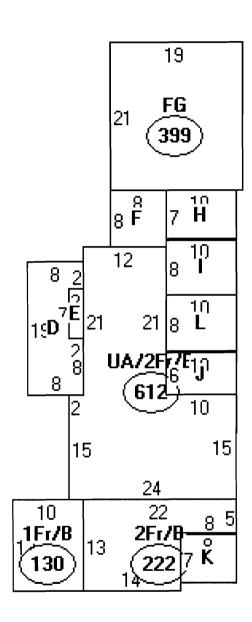

# Descriptor/Area

A: UA/2Fr/B 612 sqft

B: 2Fr/B 222 sqft

C: 1Fr/B 130 sqft

D:OFP 138 sqft

E:FBAY/OP 14 sqft

F: FUB 64 sqft

G:FG 399 sqft

H:1Fr 70 sqft

l: 2Fr 80 sqft

J: 1Fr 60 sqft

K: OFP 56 sqft

i or m

This page contains a detailed description of the Parcel ID you selected. Press the **New Search** button at the bottom of the screen to submit a new query.

| Descriptor/Area        |
|------------------------|
| Descriptor/Aico        |
| A:UA/2Fr/B<br>612 sqft |
| B: 2Fr/B<br>222 sqft   |
| C:1Fr/B<br>130 sqft    |
| D:OFP<br>138 sqft      |
| E:FBAY/OP<br>14 sqft   |
| F: FUB<br>64 sqft      |
| G:FG<br>399 sqft       |
| H:1Fr<br>70 sqft       |
| l: 2Fr<br>80 sqft      |
| J: 1Fr<br>60 saft      |
| K:OFP<br>56 sqft       |
| i or in                |