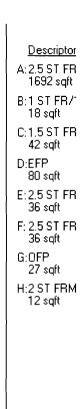

### Exterior/Interior Information

| Section | Levels | Size | Use          |
|---------|--------|------|--------------|
| 1       | B1/B1  | 846  | SUPPORT AREA |
| 1       | B1/B1  | 936  | SUPPORT AREA |
| 1       | 01/01  | 1794 | APARTMENT    |
| 1       | 02/02  | 1836 | APARTMENT    |
| 1       | 03/03  | 918  | APARTMENT    |

# **Building Other Features**

| Line | Structure Type  |
|------|-----------------|
| 2    | PORCH - COVERED |
| 2    | PORCH - ENCL    |
| 2    | PORCH - ENCL    |

Identical Units 1 1