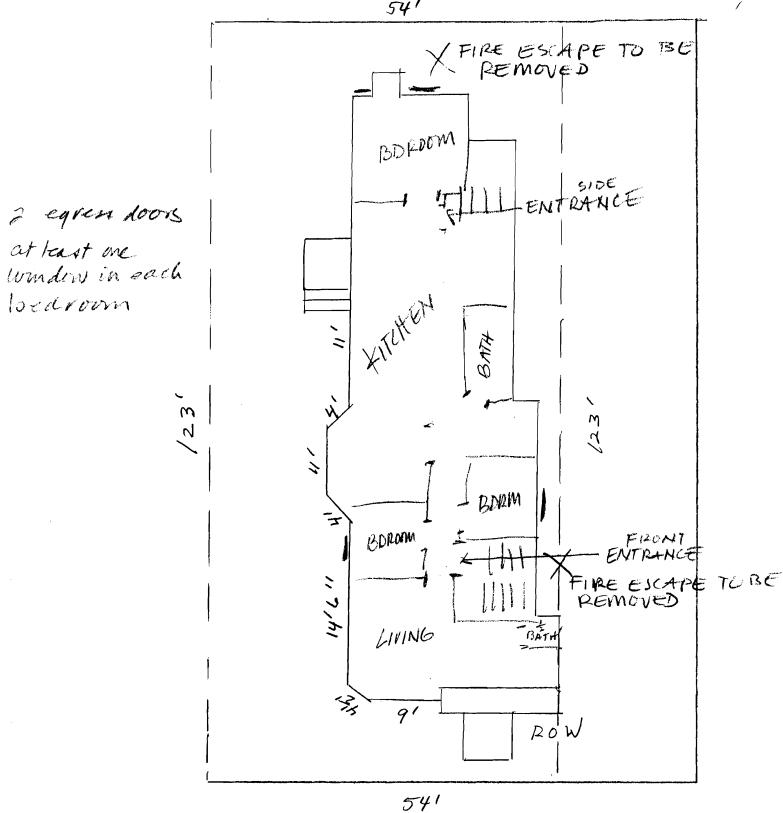

79 FALMOUTH ST. 3rd FL PORTLAND ME.

3 bedrooms



# Strengthening a Remarkable City, Building a Community for Life . www.portlandmaine.gov

Lee Urban- Director of Planning and Development Marge Schmuckal, Zoning Administrator

April 26, 2007

Abbie Sewall 119 Memorial Highway North Yarmouth, ME 04097

RE: 79 Falmouth Street – 117 A014 – R5 – permit # 07-0373

Dear Ms. Sewall,

I just wanted to send you a letter as a follow up to the conversation we had on the phone the other morning. The legal use of your property at 79 Falmouth Street is six dwelling units as shown on building permit #98-0373 issued on April 15, 1998. This permit was located in the active file because not all the required fire doors were installed at the time according to the comment from the building inspector from Ju