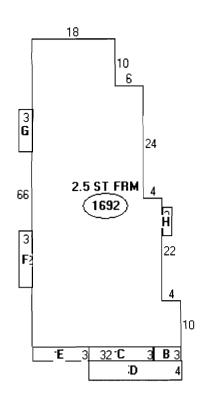

# Units 6

Bldg Sq. Ft. Ο

Identical Units 1

Total Acres 0.153

Total Buildings Sq. Ft. Structure Type 0

APARTMENT - GARDEN

Building Name

### Exterior/Interior Information

| Section | Levels | Size | Use          |
|---------|--------|------|--------------|
| 1       | B1/B1  | 846  | SUPPORT AREA |
| 1       | B1/B1  | 936  | SUPPORT AREA |
| 1       | 01/01  | 1794 | APARTMENT    |
| 1       | 02/02  | 1836 | APARTMENT    |
| 1       | 03/03  | 918  | APARTMENT    |