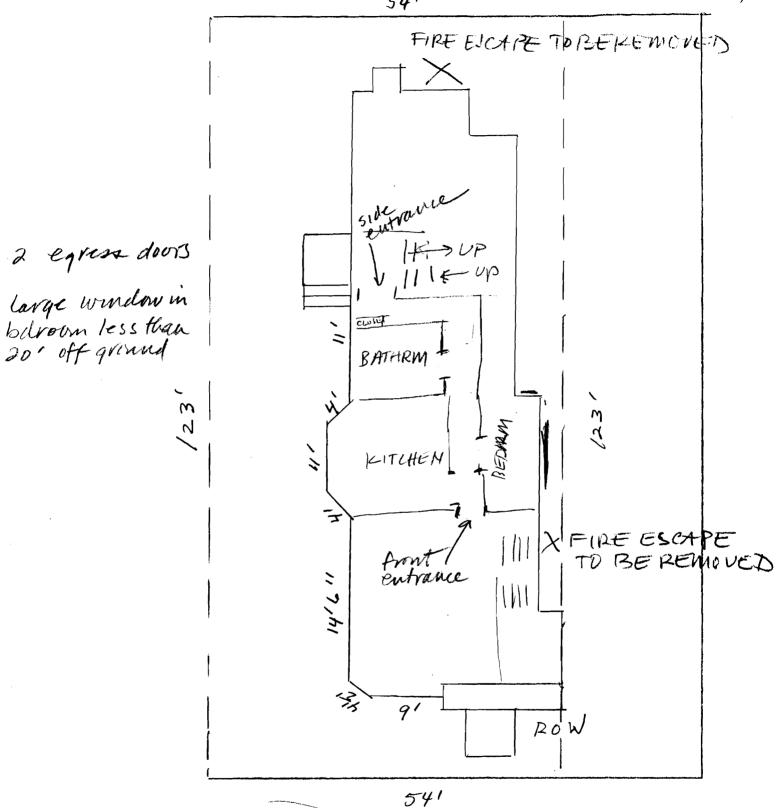

I am requesting to remove two fire escapes, one on the east side, and one on the north side of my apartment building at 79 Falmouth St., in Portland. Two separate contractors have told me that the one on the east is causing structural damage to the building. From the interior side of this fire escape, there are large (and increasing) cracks and shifts in the walls, stair landings and stairs due to the fact that the fire escape was mounted against a large picture window frame, where there was not enough structural support for the load. Where the fire escape is bolted to the building there are gaps demonstrating that the fire escape is pulling out due to insufficient structural support. The north fire escape is also pulling away from the building, but not as drastically as the one on the east.

Both fire escapes are old and rusty. I don't know if they are functional. For each second floor apartment that they serve (2F, 2M and 2R) there are currently two forms of egress: one door and at least one window larger than 5.7 sq.ft. less than 20' feet off the ground, and accessible to the driveway.

With your permission, I would like to remove both fire escapes to prevent further structural damage to the building, and because they are not needed for the safe evacuation of tenants in the event of an emergency.

1 STFLOOR REAR

79 FALMOUTH ST. 2nd FLOOR FRONT PORTLAND, ME. STUDIO APT.

2 M 79 FALMOUTH ST. 2nd FL. MIDDLE PORTLAND, ME. BEDROOM

FIRE ESCAPE TO BE HE MOVED

ROW

2P) 79 FALMOUTH ST. 2MFL. FEAR PORTLAND ME. 1 bedroom