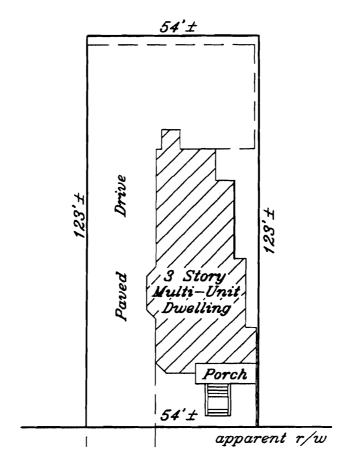

I am requesting to remove two fire escapes, one on the east side, and one on the north side of my apartment building at 79 Falmouth St., in Portland. Two separate contractors have told me that the one on the east is causing structural damage to the building. From the interior side of this fire escape, there are large (and increasing) cracks and shifts in the walls, stair landings and stairs due to the fact that the fire escape was mounted against a large picture window frame, where there was not enough structural support for the load. Where the fire escape is bolted to the building there are gaps demonstrating that the fire escape is pulling out due to insufficient structural support. The north fire escape is also pulling away from the building, but not as drastically as the one on the east.

Both fire escapes are old and rusty. I don't know if they are functional. For each second floor apartment that they serve (2F, 2M and 2R) there are currently two forms of egress: one door and at least one window larger than 5.7 sq.ft. less than 20' feet off the ground, and accessible to the driveway.

With your permission, I would like to remove both fire escapes to prevent further structural damage to the building, and because they are not needed for the safe evacuation of tenants in the event of an emergency.