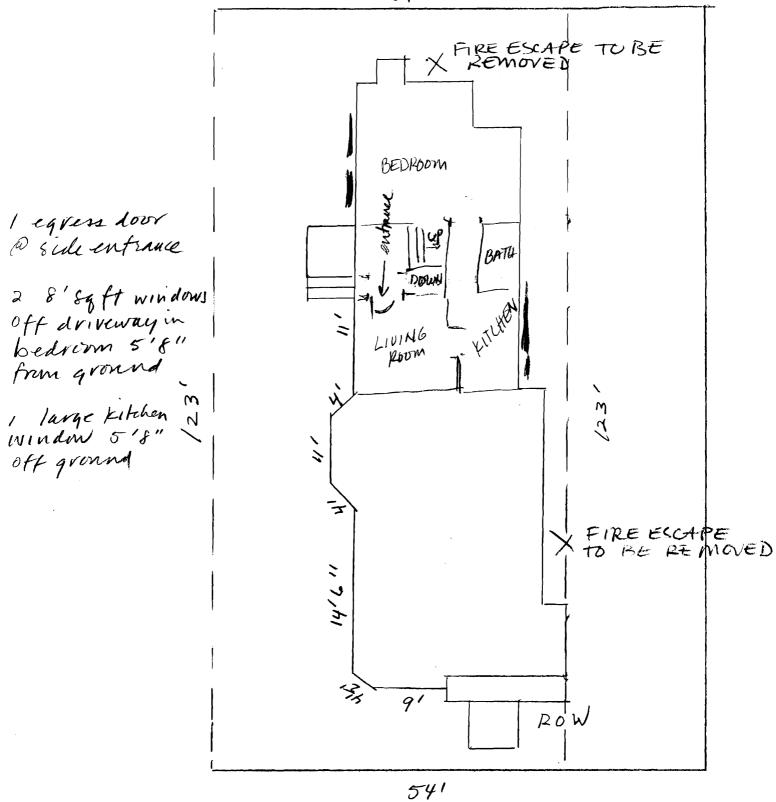

I am requesting to remove two fire escapes, one on the east side, and one on the north side of my apartment building at 79 Falmouth St., in Portland. Two separate contractors have told me that the one on the east is causing structural damage to the building. From the interior side of this fire escape, there are large (and increasing) cracks and shifts in the walls, stair landings and stairs due to the fact that the fire escape was mounted against a large picture window frame, where there was not enough structural support for the load. Where the fire escape is bolted to the building there are gaps demonstrating that the fire escape is pulling out due to insufficient structural support. The north fire escape is also pulling away from the building, but not as drastically as the one on the east.

Both fire escapes are old and rusty. I don't know if they are functional. For each second floor apartment that they serve (2F, 2M and 2R) there are currently two forms of egress: one door and at least one window larger than 5.7 sq.ft. less than 20' feet off the ground, and accessible to the driveway.

With your permission, I would like to remove both fire escapes to prevent further structural damage to the building, and because they are not needed for the safe evacuation of tenants in the event of an emergency.

1 STFLOOR REAR

79 FALMOUTH ST. 2nd FLOOR FRONT PORTLAND, ME. STUDIO APT.

2 M 79 FALMOUTH ST. 2nd FL. MIDDLE PORTLAND, ME. BEDROOM

FIRE ESCAPE TO BE HE MOVED

ROW

2P) 79 FALMOUTH ST. 2MFL. FEAR PORTLAND ME. 1 bedroom