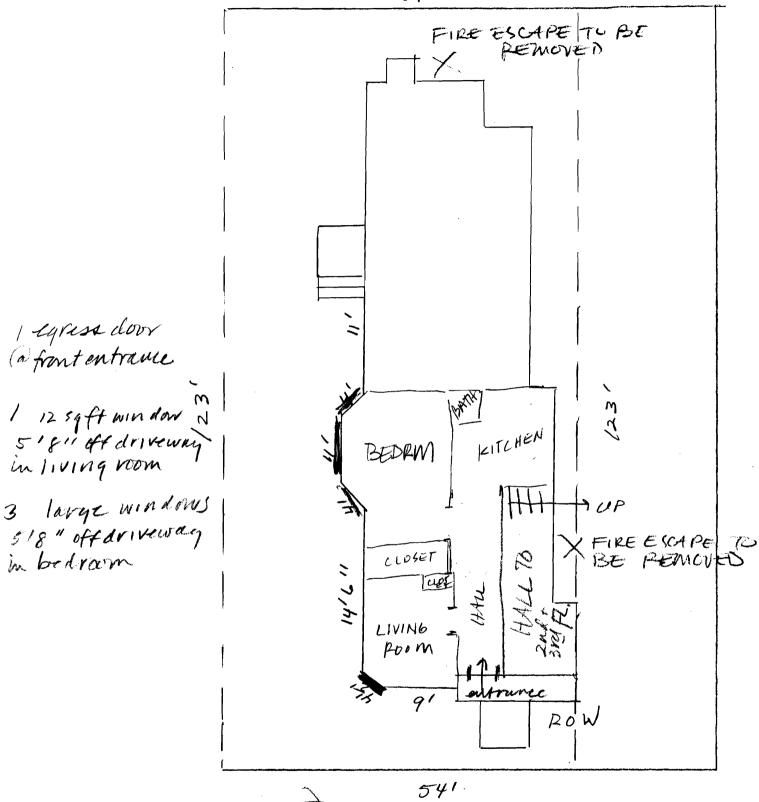

I am requesting to remove two fire escapes, one on the east side, and one on the north side of my apartment building at 79 Falmouth St., in Portland. Two separate contractors have told me that the one on the east is causing structural damage to the building. From the interior side of this fire escape, there are large (and increasing) cracks and shifts in the walls, stair landings and stairs due to the fact that the fire escape was mounted against a large picture window frame, where there was not enough structural support for the load. Where the fire escape is bolted to the building there are gaps demonstrating that the fire escape is pulling out due to insufficient structural support. The north fire escape is also pulling away from the building, but not as drastically as the one on the east.

Both fire escapes are old and rusty. I don't know if they are functional. For each second floor apartment that they serve (2F, 2M and 2R) there are currently two forms of egress: one door and at least one window larger than 5.7 sq.ft. less than 20' feet off the ground, and accessible to the driveway.

With your permission, I would like to remove both fire escapes to prevent further structural damage to the building, and because they are not needed for the safe evacuation of tenants in the event of an emergency.

MUNICIPAL REFERENCE:

79 FALMOUTH ST. PORTLAND, NE.

1 egress door

(a front entrauce

in bedram

FALMOUTH ST. PORTLAND, ME.

IST FLOOR FRONT

1R) 79 FALMOUTH ST. PORTLAND, ME.