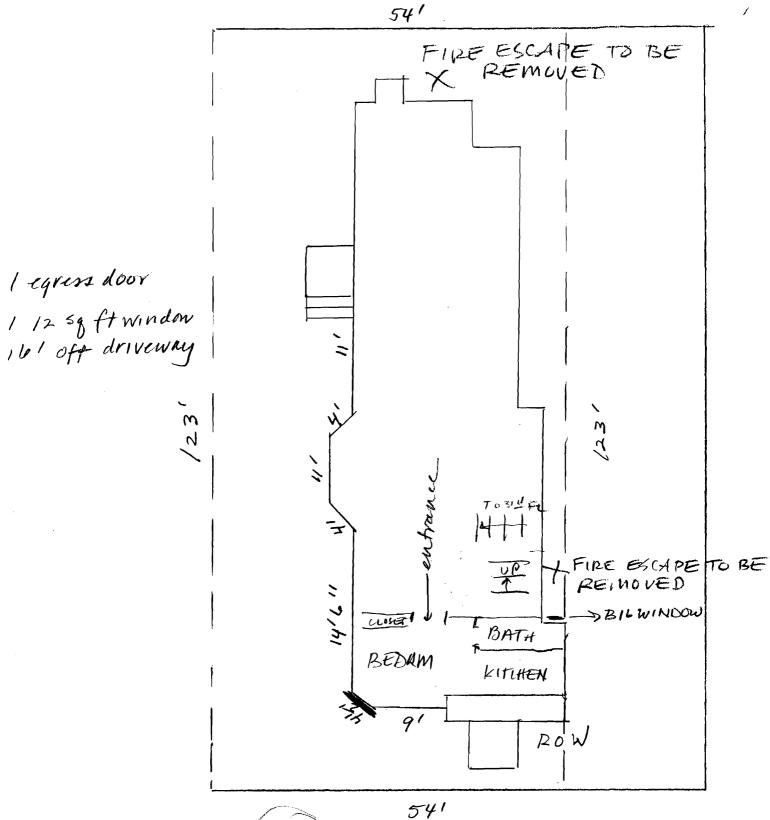

I am requesting to remove two fire escapes, one on the east side, and one on the north side of my apartment building at 79 Falmouth St., in Portland. Two separate contractors have told me that the one on the east is causing structural damage to the building. From the interior side of this fire escape, there are large (and increasing) cracks and shifts in the walls, stair landings and stairs due to the fact that the fire escape was mounted against a large picture window frame, where there was not enough structural support for the load. Where the fire escape is bolted to the building there are gaps demonstrating that the fire escape is pulling out due to insufficient structural support. The north fire escape is also pulling away from the building, but not as drastically as the one on the east.

Both fire escapes are old and rusty. I don't know if they are functional. For each second floor apartment that they serve (2F, 2M and 2R) there are currently two forms of egress: one door and at least one window larger than 5.7 sq.ft. less than 20' feet off the ground, and accessible to the driveway.

With your permission, I would like to remove both fire escapes to prevent further structural damage to the building, and because they are not needed for the safe evacuation of tenants in the event of an emergency.

MUNICIPAL REFERENCE:

79 FALMOUTH ST. PORTLAND, NE.

1 egress door

(a front entrauce

in bedram

FALMOUTH ST. PORTLAND, ME.

IST FLOOR FRONT

1R) 79 FALMOUTH ST. PORTLAND, ME.