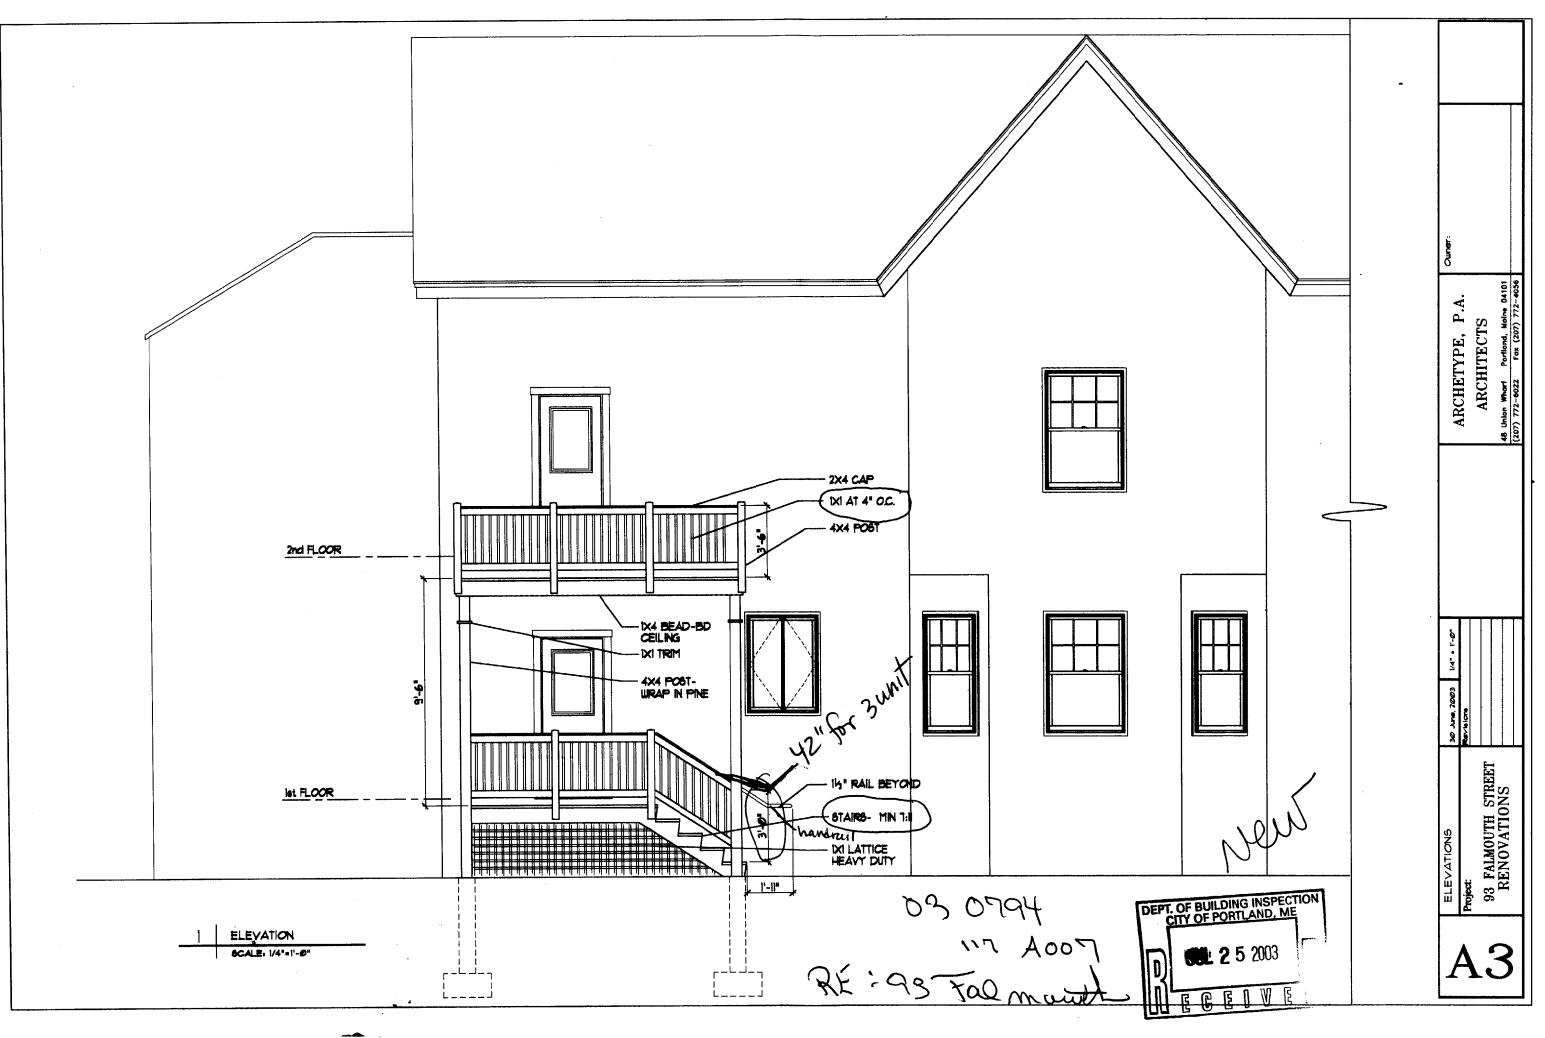

| Location/Address of Construction: 93 Falmouth Street 14825/68                                                                                                                                                                                                                                                                                                                                                                                                                                                                                                                                                     |
|-------------------------------------------------------------------------------------------------------------------------------------------------------------------------------------------------------------------------------------------------------------------------------------------------------------------------------------------------------------------------------------------------------------------------------------------------------------------------------------------------------------------------------------------------------------------------------------------------------------------|
| Total Square Footage of Proposed Structure<br>Square Footage of Lot<br>9412                                                                                                                                                                                                                                                                                                                                                                                                                                                                                                                                       |
| Tax Assessor's Chart, Block & LotOwner:Owner:Telephone:CallChart#Block#Lot#Paul B. Dailey874-7855117A7Paul B. Dailey874-7855                                                                                                                                                                                                                                                                                                                                                                                                                                                                                      |
| Lessee/Buyer's Name (If Applicable)<br>Applicant name, address & Cost Of Using<br>S3 Falmonte St.                                                                                                                                                                                                                                                                                                                                                                                                                                                                                                                 |
| Current use: Porch entrance and light Storage                                                                                                                                                                                                                                                                                                                                                                                                                                                                                                                                                                     |
| If the location is currently vacant, what was prior use:                                                                                                                                                                                                                                                                                                                                                                                                                                                                                                                                                          |
| Approximately how long has it been vacant:                                                                                                                                                                                                                                                                                                                                                                                                                                                                                                                                                                        |
| Proposed use: <u>Remove ald parch and build new entrance</u><br>Project description:<br>New 2'X & deck                                                                                                                                                                                                                                                                                                                                                                                                                                                                                                            |
| Contractor's name, address & telephone:                                                                                                                                                                                                                                                                                                                                                                                                                                                                                                                                                                           |
| Who should we contact when the permit is ready: <u>Faul Duiluy</u><br>Mailing address:                                                                                                                                                                                                                                                                                                                                                                                                                                                                                                                            |
| We will contact you by phone when the permit is ready. You must come in and pick up the permit and review the requirements before starting any work, with a Plan Reviewer. A stop work order will be issued and a \$100.00 fee if any work starts before the permit is picked up. <b>PHONE:</b>                                                                                                                                                                                                                                                                                                                   |
| IF THE REQUIRED INFORMATION IS NOT INCLUDED IN THE SUBMISSIONS THE PERMIT WILL BE AUTOMATICALLY<br>DENIED AT THE DISCRETION OF THE BUILDING/PLANNING DEPARTMENT, WE MAY REQUIRE ADDITIONAL<br>INFORMATION IN ORDER TO APROVE THIS PERMIT.                                                                                                                                                                                                                                                                                                                                                                         |
| I hereby certify that I am the Owner of record of the named property, or that the owner of record authorizes the proposed work and that I<br>have been authorized by the owner to make this application as his/her authorized agent. I agree to conform to all applicable laws of this<br>jurisdiction. In addition, if a permit for work described in this application is issued. I certify that the Code Official's authorized representative<br>shall have the authority to enter all areas covered by this permit at any reasonable hour to enforce the provisions of the codes applicable<br>to this permit. |
| Signature of applicant: Jan Bh anly Date: 7/8/03                                                                                                                                                                                                                                                                                                                                                                                                                                                                                                                                                                  |