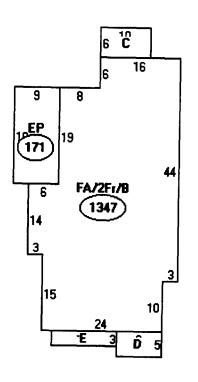

| Cun                  | ent Owner mio             | mauon                               |                                                      |                      |                  |
|----------------------|---------------------------|-------------------------------------|------------------------------------------------------|----------------------|------------------|
|                      | Card Number               |                                     | l of l                                               |                      |                  |
|                      | Parcel ID                 |                                     | 117 A007001                                          |                      |                  |
|                      | Location                  |                                     | TZ HTUOMLAR EP                                       |                      |                  |
|                      | Land Use                  |                                     | TWO FAMILY                                           |                      |                  |
|                      | Owner Address             |                                     | DAILEY PAUL B<br>93 Falmouth St<br>Portland me 04303 |                      |                  |
|                      | Book/Page                 |                                     | 14825/68                                             |                      |                  |
|                      | Legal                     |                                     | 117-8-7<br>Falmouth St 93                            |                      |                  |
|                      |                           |                                     | 9412 SF                                              |                      |                  |
|                      | Valuatior                 | Information                         |                                                      |                      |                  |
|                      | Land<br>+33,180           | <b>Building</b><br><b>\$133.560</b> | Total<br>\$166,740                                   |                      |                  |
| Property Info        | rmation                   |                                     |                                                      |                      |                  |
| Year Built<br>1870   | <b>Style</b><br>Old Style | Story Height<br>2                   | <b>8q. Ft.</b><br>3229                               | Total Acres<br>0.216 |                  |
| Bedrooms<br>4        | Full Baths<br>2           | Half Baths                          | Total Rooms<br>11                                    | Attic<br>Part Finsh  | Basement<br>Full |
| Outbuildings         |                           |                                     |                                                      |                      |                  |
| TYDO<br>GARAGE-WD/CB | Quantity<br>1             | Year Built<br>1741                  | <b>811e</b><br>22x22                                 | Grade<br>C           | Condition<br>A   |
| Sales In<br>Dete     |                           | YD⊖<br>• Blding                     | Price<br>+114,900                                    | Book/Pag<br>14825-06 |                  |
|                      | Pic                       | Picture and                         | Sketch                                               |                      |                  |
|                      |                           |                                     |                                                      |                      |                  |