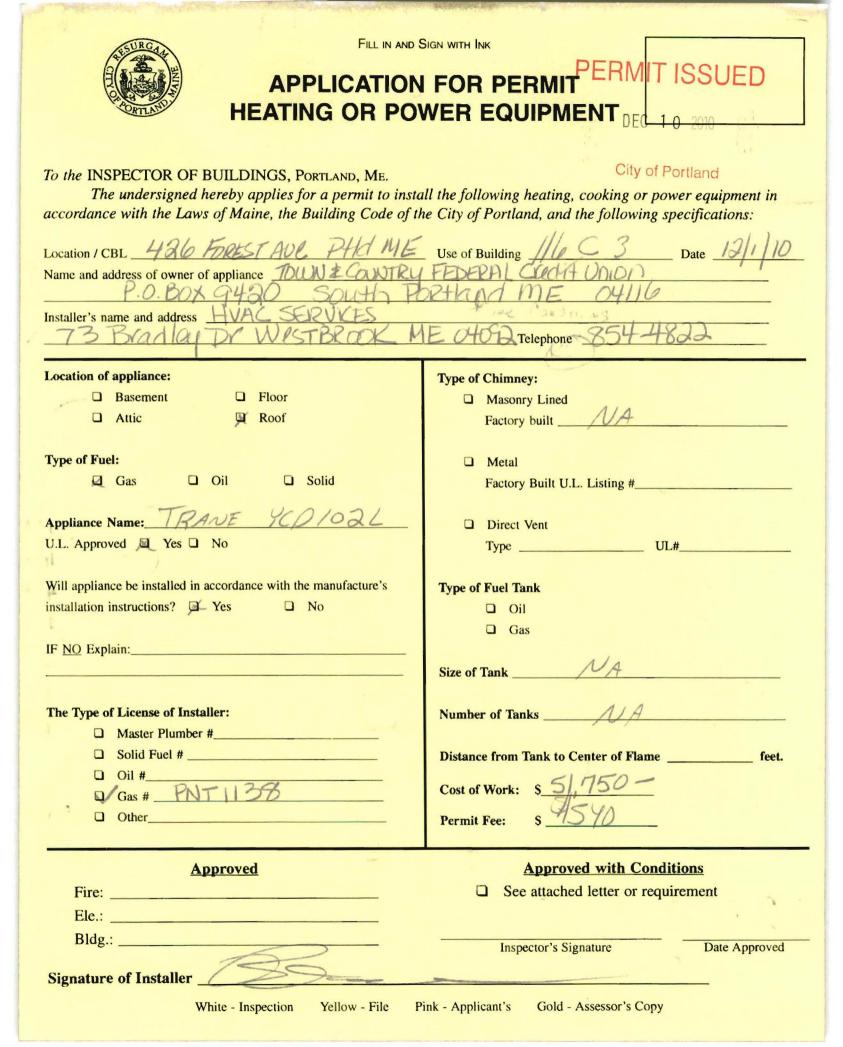

# APPLICATION FOR PERMIT PERMIT ISSUE HEATING OR POWER EQUIPMENT

| То | the | INSPECTOR | OF | BUILDINGS, | PORTLAND, | Me. |
|----|-----|-----------|----|------------|-----------|-----|
|----|-----|-----------|----|------------|-----------|-----|

City of Portland

The undersigned hereby applies for a permit to install the following heating, cooking or power equipment in accordance with the Laws of Maine, the Building Code of the City of Portland, and the following specifications:

| Installer's name and address       IVAC SERVICES         Installation of appliance:       Image: Installed in accordance with the manufacture's installation instructions?       Image: | ocation / CBL <u>426 FOREST ADE PHAME</u> Use of Building <u>46 C 3</u> Date <u>12/1/10</u><br>Jame and address of owner of appliance <u>TDUNE COUNTRY FEDERAL</u> <u>CREdit ONION</u>                                                  |                                                                                                                                                                                |  |  |  |  |  |
|--------------------------------------------------------------------------------------------------------------------------------------------------------------------------------------------------------------------------------------------------------------------------------------------------------------------------------------------------------------------------------------------------------------------------------------------------------------------------------------------------------------------------------------------------------------------------------------------------------------------------------------------------------------------------------------------------------------------------------------------------------------------------------------------------------------------------------------------------------------------------------------------------------------------------------------------------------------------------------------------------------------------------------------------------------------------------------------------------------------------------------------------------------------------------------------------------------------------------------------------------------------------------------------------------------------------------------------------------------------------------------------------------------------------------------------------------------------------------------------------------------------------------------------------------------------------------------------------------------------------------------------------------------------------------------------------------------------------------------------------------------------------------------------|-----------------------------------------------------------------------------------------------------------------------------------------------------------------------------------------------------------------------------------------|--------------------------------------------------------------------------------------------------------------------------------------------------------------------------------|--|--|--|--|--|
| Basement       Floor         Attic       If Roof         Type of Fuel:       Image: Construction of Fuel:         Image: Construction of Fuel:       Image: Construction of Fuel: </th <th>Installer's name and address HVAC SERVICES</th> <th>E 040D Telephone 854-4822</th>                                                                                                                                                                                                                                                                                                        | Installer's name and address HVAC SERVICES                                                                                                                                                                                              | E 040D Telephone 854-4822                                                                                                                                                      |  |  |  |  |  |
| Appliance Name:       TRANE YCO1021         U.L. Approved Q Yes       No         Will appliance be installed in accordance with the manufacture's installation instructions?       Direct Vent         Type of License of Installer:       OFF         Master Plumber #       OFF         Solid Fuel #       OFF         Oil #       Off         V Gas #       PNT 11233         Other       Permit Fee:         Bldg.:       Inspector's Signature                                                                                                                                                                                                                                                                                                                                                                                                                                                                                                                                                                                                                                                                                                                                                                                                                                                                                                                                                                                                                                                                                                                                                                                                                                                                                                                                  | Basement Floor Attic Koof                                                                                                                                                                                                               | Masonry Lined     Factory built                                                                                                                                                |  |  |  |  |  |
| Oil #   Gas #   Other     Approved     Cost of Work: \$_51,7150   Permit Fee: \$   Bldg.:     Inspector's Signature   Date Approved                                                                                                                                                                                                                                                                                                                                                                                                                                                                                                                                                                                                                                                                                                                                                                                                                                                                                                                                                                                                                                                                                                                                                                                                                                                                                                                                                                                                                                                                                                                                                                                                                                                  | Appliance Name: TRANE YCD102L   U.L. Approved Yes   No   Will appliance be installed in accordance with the manufacture's installation instructions?   Yes   No   IF NO Explain:   The Type of License of Installer:   Master Plumber # | Direct Vent<br>Type<br>Type of Fuel Tank<br>Office of Fuel Tank<br>Gas DEC - 1 200<br>Gas DEC - 1 200<br>Size of Tank<br>Dept. of Portland Maine<br>Dept. in of Portland Maine |  |  |  |  |  |
| Fire:                                                                                                                                                                                                                                                                                                                                                                                                                                                                                                                                                                                                                                                                                                                                                                                                                                                                                                                                                                                                                                                                                                                                                                                                                                                                                                                                                                                                                                                                                                                                                                                                                                                                                                                                                                                | □ Oil #<br>♥ Gas #<br>PNT11398                                                                                                                                                                                                          | Cost of Work: $s 51,750 - 4540$                                                                                                                                                |  |  |  |  |  |
| Signature of Installer                                                                                                                                                                                                                                                                                                                                                                                                                                                                                                                                                                                                                                                                                                                                                                                                                                                                                                                                                                                                                                                                                                                                                                                                                                                                                                                                                                                                                                                                                                                                                                                                                                                                                                                                                               | Fire:                                                                                                                                                                                                                                   | See attached letter or requirement                                                                                                                                             |  |  |  |  |  |

## APPLICATION FOR PERMIT HEATING OR POWER EQUIPMENT

### City of Portland

To the INSPECTOR OF BUILDINGS, PORTLAND, ME.

The undersigned hereby applies for a permit to install the following heating, cooking or power equipment in accordance with the Laws of Maine, the Building Code of the City of Portland, and the following specifications:

| Location / CBL 426 FORESTADE PIMME                               | Use of Building Date                        |
|------------------------------------------------------------------|---------------------------------------------|
| Name and address of owner of appliance                           | FEDERNL GRATA UNION                         |
|                                                                  | SPHANT ME. 04116                            |
| Installer's name and address                                     | and the Carles and                          |
| 73 Bradley Dr WPSTBROCK N                                        | E CHOR Telephone _254 4822                  |
| Location of appliance:                                           | Type of Chimney:                            |
| Basement Floor                                                   | Masonry Lined                               |
| Attic Roof                                                       | Factory built                               |
|                                                                  |                                             |
| Type of Fuel:                                                    | Metal                                       |
| Gas Oil Solid                                                    | Factory Built U.L. Listing #                |
| Appliance Name: TRAVE 40102L                                     | Direct Vent                                 |
| U.L. Approved Ves No                                             | Type UL#                                    |
|                                                                  | Турс Осл                                    |
| Will appliance be installed in accordance with the manufacture's | Type of Fuel Tank                           |
| installation instructions? 🖸 Yes 🛛 No                            | Q Oil                                       |
|                                                                  | Gas Gas                                     |
| IF <u>NO</u> Explain:                                            |                                             |
|                                                                  | Size of Tank                                |
|                                                                  |                                             |
| The Type of License of Installer:                                | Number of Tanks                             |
| Master Plumber #                                                 |                                             |
| Solid Fuel #                                                     | Distance from Tank to Center of Flame feet. |
| • Oil #                                                          | Cost of Work: \$ 51,750 -                   |
| Q/Gas #38                                                        | Cost of Work. 5                             |
| Other                                                            | Permit Fee: \$                              |
| Approved                                                         | Approved with Conditions                    |
|                                                                  | See attached letter or requirement          |
| Fire:                                                            | See attached letter of requirement          |
| Ele.:                                                            |                                             |
| Bldg.:                                                           | Inspector's Signature Date Approved         |