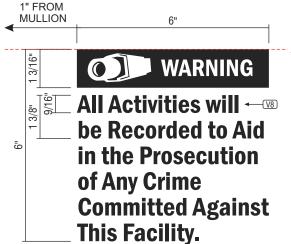

## 3 SECURITY CAMERA VINYL

QTY: 1 VINYL SHOULD BE MOUNTED 1" FROM MULLION FIRST SURFACE APPLICATION

> 1'-1 1/4" **500**