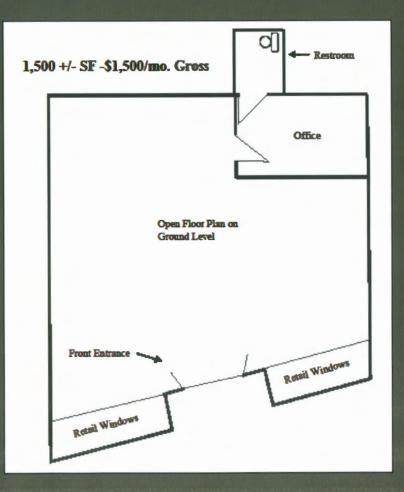

## FOR LEASE: 500 FOREST AVENUE SUITE 3, PORTLAND

| PROPERTY VITALS   |                              |
|-------------------|------------------------------|
| PROPERTY LOCATION | 500 FOREST AVENUE, SUITE 3   |
| OWNER             | 500 FOREST AVENUE ASSOCIATES |
| MAP LOT BLOCK     | 116-E-1                      |
| BUILDING SIZE     | 17,900 ± SF                  |
| AVAILABLE SPACE   | 1,500 ± SF (FIRST FLOOR)     |
| ZONE              | B2b BUSINESS COMMUNITY       |
| SPRINKLER         | YES                          |
| OFFICES           | ONE                          |
| RESTROOM          | 1 PRIVATE                    |
| HEAT              | INCLUDED                     |
| ELECTRIC          | LANDLORD PAYS                |
| A/C               | LANDLORD PAYS                |
| PARKING           | ON-SITE- IN REAR OF BLDG.    |
| LEASE TYPE        | GROSS                        |
| LEASE LENGTH      | 3 - 5 YEARS                  |
| LEASE RATE        | \$1,500.00/ MONTH            |
| AVAILABLE         | NOW                          |