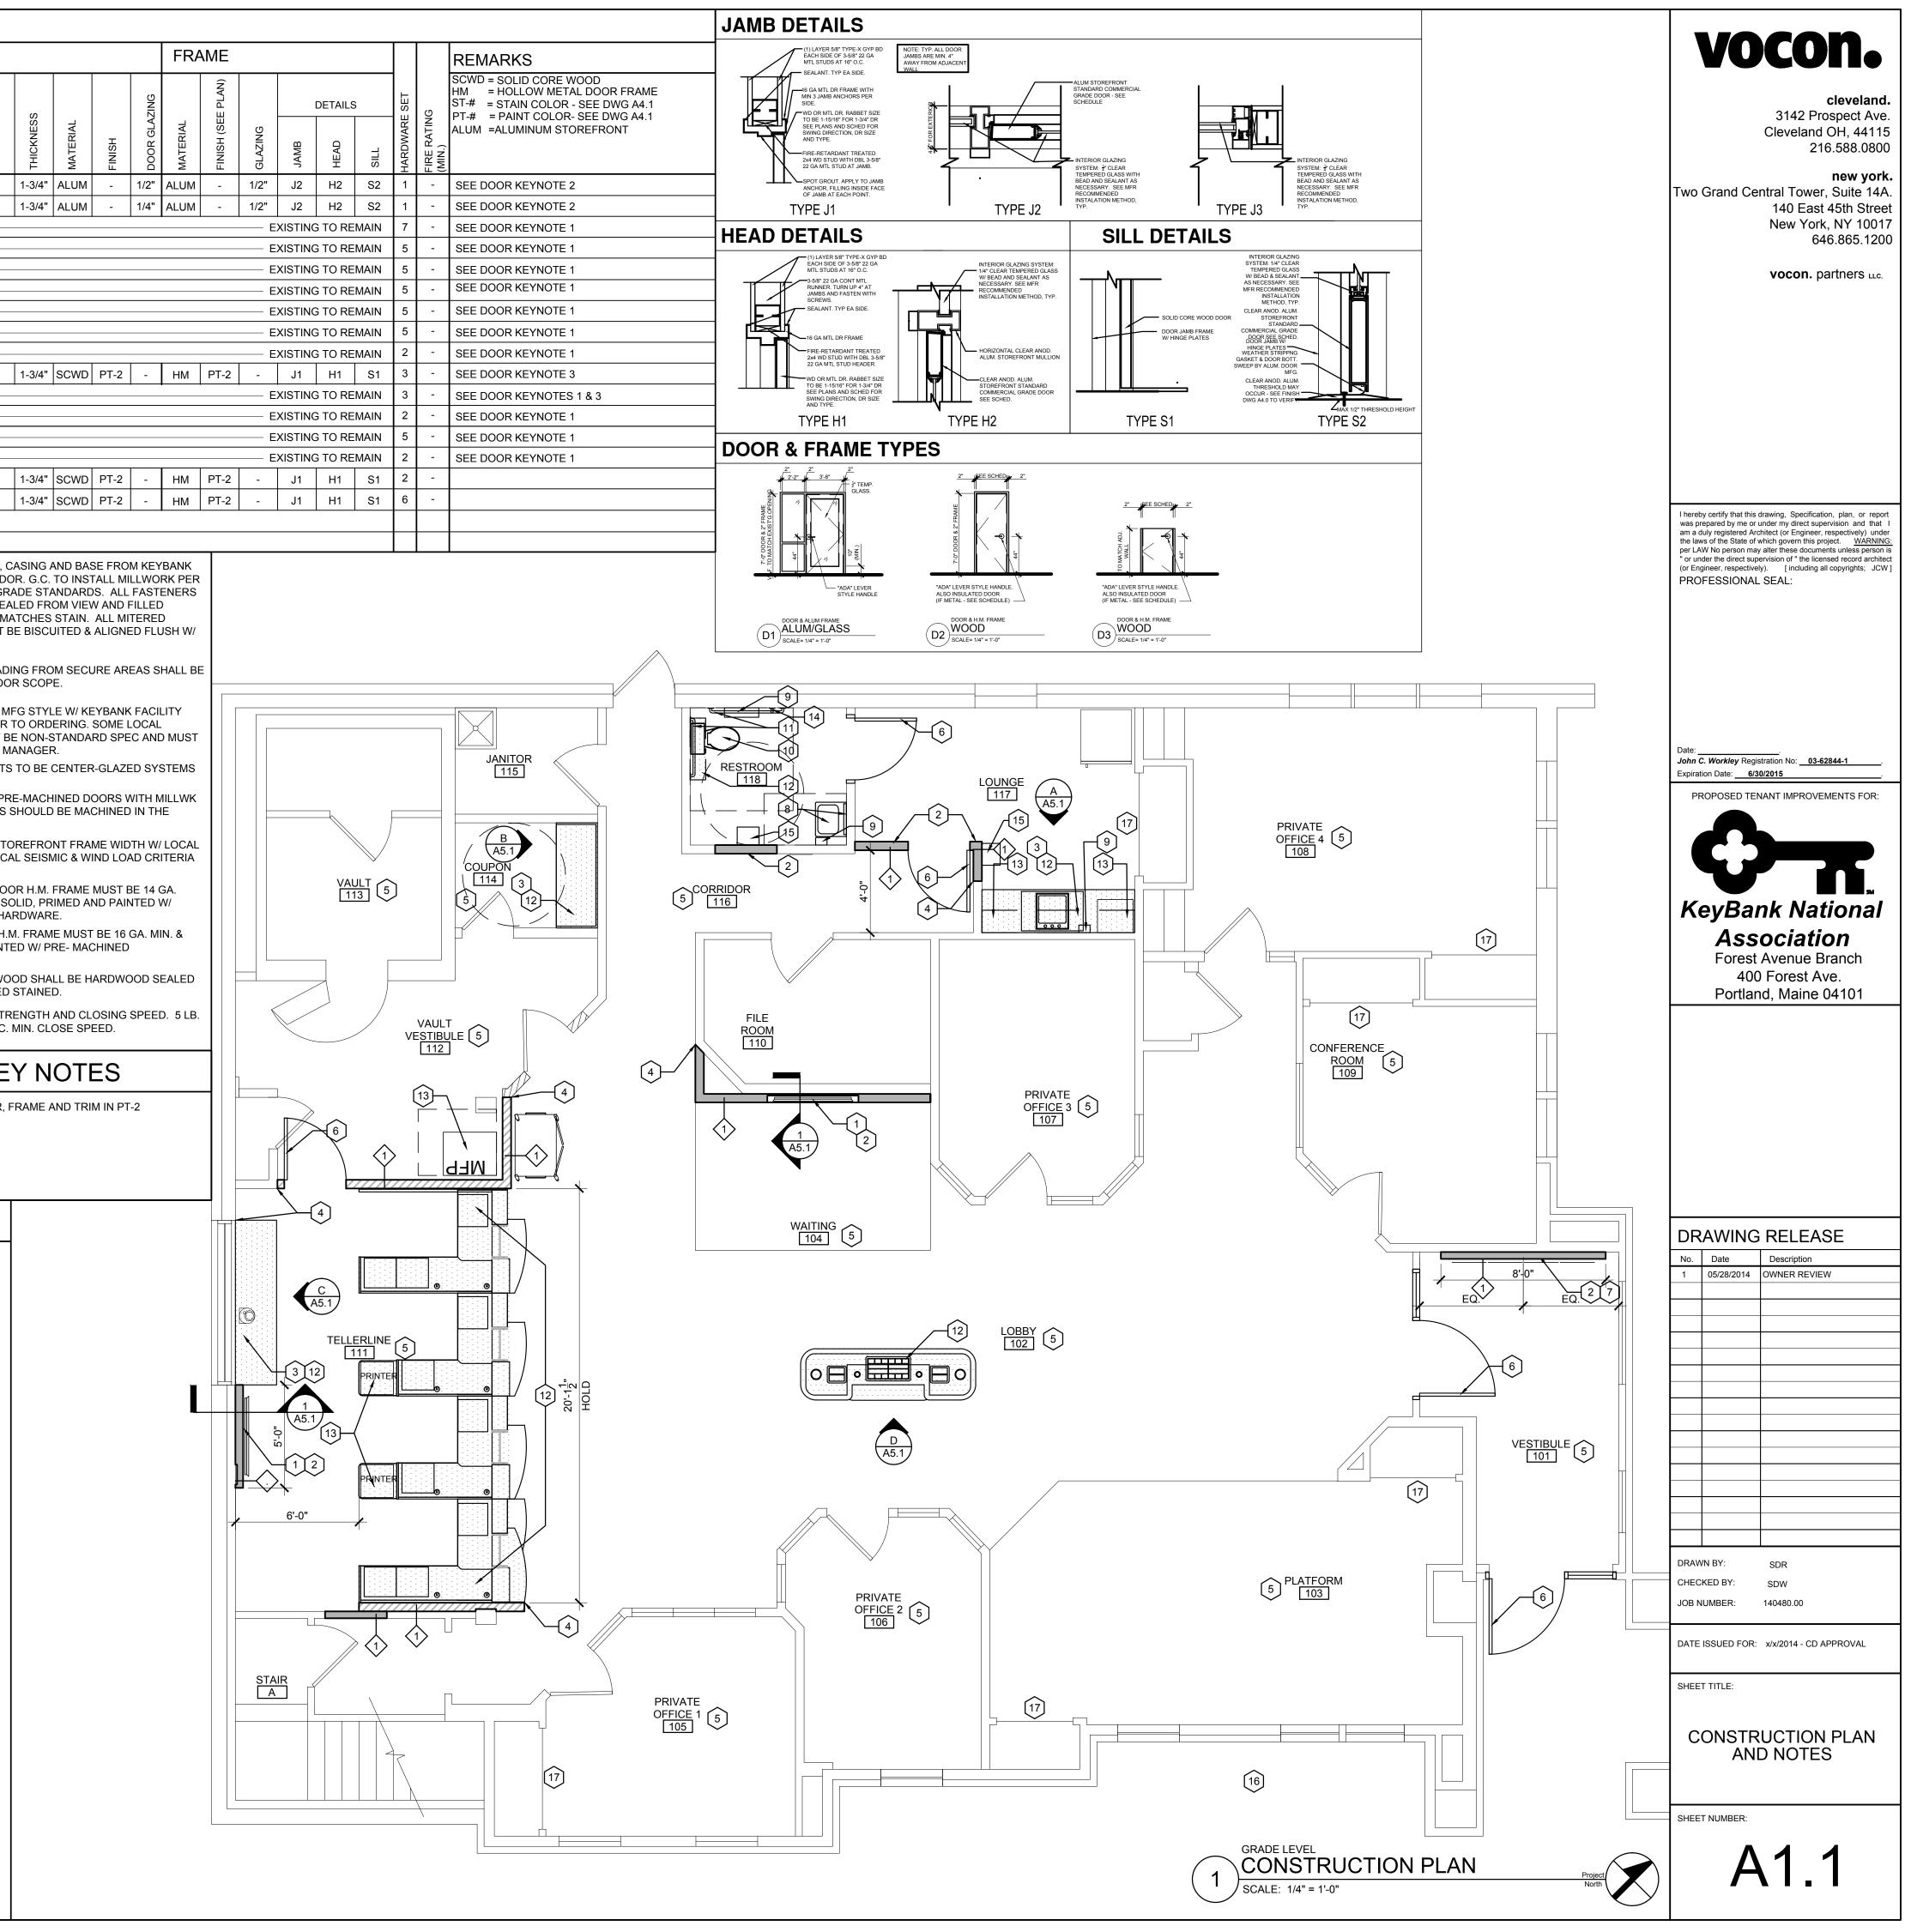

|                                                                                                                                                                                                                                                                                                                                                                                                                                                                                                                                                                                                                                                                                                                                                                                                                                                                                                                                                                                                                                                                                                                                                                                                                                                                                                                                                                                                                                                                                                                                                                                                                                                                                                                                                                                                                                                                                                                                                                                                                                                                                                |               | <b>ISTRUCTION PLA</b>                                                                   | D(                  | DOOR SCHEDULE:                         |                                                     |                                                                                                             |          |                                                                                                |
|------------------------------------------------------------------------------------------------------------------------------------------------------------------------------------------------------------------------------------------------------------------------------------------------------------------------------------------------------------------------------------------------------------------------------------------------------------------------------------------------------------------------------------------------------------------------------------------------------------------------------------------------------------------------------------------------------------------------------------------------------------------------------------------------------------------------------------------------------------------------------------------------------------------------------------------------------------------------------------------------------------------------------------------------------------------------------------------------------------------------------------------------------------------------------------------------------------------------------------------------------------------------------------------------------------------------------------------------------------------------------------------------------------------------------------------------------------------------------------------------------------------------------------------------------------------------------------------------------------------------------------------------------------------------------------------------------------------------------------------------------------------------------------------------------------------------------------------------------------------------------------------------------------------------------------------------------------------------------------------------------------------------------------------------------------------------------------------------|---------------|-----------------------------------------------------------------------------------------|---------------------|----------------------------------------|-----------------------------------------------------|-------------------------------------------------------------------------------------------------------------|----------|------------------------------------------------------------------------------------------------|
|                                                                                                                                                                                                                                                                                                                                                                                                                                                                                                                                                                                                                                                                                                                                                                                                                                                                                                                                                                                                                                                                                                                                                                                                                                                                                                                                                                                                                                                                                                                                                                                                                                                                                                                                                                                                                                                                                                                                                                                                                                                                                                | (#            | -INDICATES DETAIL OR PL/                                                                |                     |                                        | NO                                                  | LOCATION                                                                                                    |          | DOOR                                                                                           |
|                                                                                                                                                                                                                                                                                                                                                                                                                                                                                                                                                                                                                                                                                                                                                                                                                                                                                                                                                                                                                                                                                                                                                                                                                                                                                                                                                                                                                                                                                                                                                                                                                                                                                                                                                                                                                                                                                                                                                                                                                                                                                                | A#            |                                                                                         | BER                 |                                        |                                                     |                                                                                                             | NUMBER   |                                                                                                |
|                                                                                                                                                                                                                                                                                                                                                                                                                                                                                                                                                                                                                                                                                                                                                                                                                                                                                                                                                                                                                                                                                                                                                                                                                                                                                                                                                                                                                                                                                                                                                                                                                                                                                                                                                                                                                                                                                                                                                                                                                                                                                                |               | -INDICATES MILLWORK ITE                                                                 |                     |                                        |                                                     | ROOM NAME                                                                                                   | ROOM NUI | 비<br>스<br>PANEL SIZE                                                                           |
| Reserved for City of Portland, Maine use                                                                                                                                                                                                                                                                                                                                                                                                                                                                                                                                                                                                                                                                                                                                                                                                                                                                                                                                                                                                                                                                                                                                                                                                                                                                                                                                                                                                                                                                                                                                                                                                                                                                                                                                                                                                                                                                                                                                                                                                                                                       | (#0           | -INDICATES DOOR NUMBER                                                                  | R                   |                                        |                                                     |                                                                                                             | 101      | D1 3'-8" X 7'-0"                                                                               |
|                                                                                                                                                                                                                                                                                                                                                                                                                                                                                                                                                                                                                                                                                                                                                                                                                                                                                                                                                                                                                                                                                                                                                                                                                                                                                                                                                                                                                                                                                                                                                                                                                                                                                                                                                                                                                                                                                                                                                                                                                                                                                                | #             | - INDICATES NON-RATED A                                                                 | SSEMBLY W           | ALL TYPE NUMBER                        | 101E                                                |                                                                                                             | 101      | D1 3'-8" X 7'-0"                                                                               |
|                                                                                                                                                                                                                                                                                                                                                                                                                                                                                                                                                                                                                                                                                                                                                                                                                                                                                                                                                                                                                                                                                                                                                                                                                                                                                                                                                                                                                                                                                                                                                                                                                                                                                                                                                                                                                                                                                                                                                                                                                                                                                                |               | (SEE WALL TYPE LEGEND                                                                   | ,                   |                                        | 105                                                 | PRIVATE OFFICE 1                                                                                            | 105      |                                                                                                |
|                                                                                                                                                                                                                                                                                                                                                                                                                                                                                                                                                                                                                                                                                                                                                                                                                                                                                                                                                                                                                                                                                                                                                                                                                                                                                                                                                                                                                                                                                                                                                                                                                                                                                                                                                                                                                                                                                                                                                                                                                                                                                                | (#            | - INDICATES KEY NOTES N<br>(SEE KEY NOTES LEGEND                                        |                     |                                        | 106                                                 | PRIVATE OFFICE 2                                                                                            | 106      |                                                                                                |
|                                                                                                                                                                                                                                                                                                                                                                                                                                                                                                                                                                                                                                                                                                                                                                                                                                                                                                                                                                                                                                                                                                                                                                                                                                                                                                                                                                                                                                                                                                                                                                                                                                                                                                                                                                                                                                                                                                                                                                                                                                                                                                | #             |                                                                                         | ,                   | ,                                      | 107                                                 | PRIVATE OFFICE 3<br>PRIVATE OFFICE 4                                                                        | 107      |                                                                                                |
|                                                                                                                                                                                                                                                                                                                                                                                                                                                                                                                                                                                                                                                                                                                                                                                                                                                                                                                                                                                                                                                                                                                                                                                                                                                                                                                                                                                                                                                                                                                                                                                                                                                                                                                                                                                                                                                                                                                                                                                                                                                                                                |               | - INDICATES E>                                                                          |                     |                                        | 109                                                 | CONFERENCE ROOM                                                                                             | 109      |                                                                                                |
|                                                                                                                                                                                                                                                                                                                                                                                                                                                                                                                                                                                                                                                                                                                                                                                                                                                                                                                                                                                                                                                                                                                                                                                                                                                                                                                                                                                                                                                                                                                                                                                                                                                                                                                                                                                                                                                                                                                                                                                                                                                                                                |               |                                                                                         |                     | JCTION, PARTIAL HT                     |                                                     |                                                                                                             | 110      |                                                                                                |
|                                                                                                                                                                                                                                                                                                                                                                                                                                                                                                                                                                                                                                                                                                                                                                                                                                                                                                                                                                                                                                                                                                                                                                                                                                                                                                                                                                                                                                                                                                                                                                                                                                                                                                                                                                                                                                                                                                                                                                                                                                                                                                | RO(<br>11     |                                                                                         | R                   |                                        | 111                                                 | VAULT VESTIBULE                                                                                             | 111      | D3 3'-0" X 7'-0"                                                                               |
|                                                                                                                                                                                                                                                                                                                                                                                                                                                                                                                                                                                                                                                                                                                                                                                                                                                                                                                                                                                                                                                                                                                                                                                                                                                                                                                                                                                                                                                                                                                                                                                                                                                                                                                                                                                                                                                                                                                                                                                                                                                                                                | (#            |                                                                                         |                     |                                        | 112E                                                | 3 VAULT VESTIBULE                                                                                           | 112      |                                                                                                |
|                                                                                                                                                                                                                                                                                                                                                                                                                                                                                                                                                                                                                                                                                                                                                                                                                                                                                                                                                                                                                                                                                                                                                                                                                                                                                                                                                                                                                                                                                                                                                                                                                                                                                                                                                                                                                                                                                                                                                                                                                                                                                                | A#            | -INDICATES DWG SHEET N                                                                  | UMBER               |                                        | 114                                                 | COUPON ROOM                                                                                                 | 114      | -                                                                                              |
| CONSTRUCT                                                                                                                                                                                                                                                                                                                                                                                                                                                                                                                                                                                                                                                                                                                                                                                                                                                                                                                                                                                                                                                                                                                                                                                                                                                                                                                                                                                                                                                                                                                                                                                                                                                                                                                                                                                                                                                                                                                                                                                                                                                                                      | ION WA        | LL TYPE LEGEND                                                                          | )                   |                                        | 115                                                 | LOUNGE                                                                                                      | 115      | D2 3'-0" X 7'-0"                                                                               |
| TYPE DESCRIPTION                                                                                                                                                                                                                                                                                                                                                                                                                                                                                                                                                                                                                                                                                                                                                                                                                                                                                                                                                                                                                                                                                                                                                                                                                                                                                                                                                                                                                                                                                                                                                                                                                                                                                                                                                                                                                                                                                                                                                                                                                                                                               |               |                                                                                         | WIDTH               |                                        | 118                                                 | RESTROOM                                                                                                    | 118      | D2 3'-0" X 7'-0"                                                                               |
|                                                                                                                                                                                                                                                                                                                                                                                                                                                                                                                                                                                                                                                                                                                                                                                                                                                                                                                                                                                                                                                                                                                                                                                                                                                                                                                                                                                                                                                                                                                                                                                                                                                                                                                                                                                                                                                                                                                                                                                                                                                                                                |               | TO MATCH ADJACENT WALL HEIGH<br>GYP TO BE USED IN ALL WET                               | T 4 7/8"            |                                        |                                                     |                                                                                                             |          |                                                                                                |
| ABOVE CEILING W/                                                                                                                                                                                                                                                                                                                                                                                                                                                                                                                                                                                                                                                                                                                                                                                                                                                                                                                                                                                                                                                                                                                                                                                                                                                                                                                                                                                                                                                                                                                                                                                                                                                                                                                                                                                                                                                                                                                                                                                                                                                                               | SOUND BATT    | (OR TOP OF EXISTING WALL) TO 6"<br>NSULATION AND 5/8" GYP. BD. ON<br>NALL WET LOCATIONS | 4 1/4"              |                                        |                                                     | E NOTES                                                                                                     | 12       | <ol> <li>WOOD FRAMES,<br/>MILLWORK VEND<br/>AWI PREMIUM GF<br/>MUST BE CONCE.</li> </ol>       |
|                                                                                                                                                                                                                                                                                                                                                                                                                                                                                                                                                                                                                                                                                                                                                                                                                                                                                                                                                                                                                                                                                                                                                                                                                                                                                                                                                                                                                                                                                                                                                                                                                                                                                                                                                                                                                                                                                                                                                                                                                                                                                                |               | AN KEY NOTES                                                                            |                     | DOORS SHAL<br>GRADE SHOF               | L BE MAPLE OR B<br>PFINISHED.                       | E SOLID WOOD CORE<br>RCH VENEER STAIN                                                                       |          | W/PUTTY THAT M<br>CORNERS MUST<br>WALL.                                                        |
| SEE INTERIOR ELEVATIONS FOR SUPPORT AND MOUNTING NOTES FOR (1) LCD<br>SCREEN MONITOR. G.C TO COORD. POWER/DATA W/ ELEC. CONTRACTOR AND<br>RECEPTACLE LOCATIONS W/ MOUNTING HARDWARE. COORD. W/ KEYBANK BELEASE W/ A SINGLE A                                                                                                                                                                                                                                                                                                                                                                                                                                                                                                                                                                                                                                                                                                                                                                                                                                                                                                                                                                                                                                                                                                                                                                                                                                                                                                                                                                                                                                                                                                                                                                                                                                                                                                                                                                                                                                                                   |               |                                                                                         |                     |                                        | OCKED SPACE. BO<br>EVICES ON EXTER                  | CKABLE. FREE-TURNING FROM<br>ACE. BOTH THE LATCH AND<br>N EXTERIOR DOORS SHALL<br>ACTION OF THE INSIDE KNOB |          | 3. ALL DOORS LEAD<br>FITTED WITH DOO                                                           |
| CONSTR. MGR. & KEYBANK AUDIOVISUAL VENDOR DWGS.<br>2 G.C. TO PROVIDE NEW WALL TO BE FINISHED TO MATCH EXIST'G. PREP TO FINISH.<br>3. ALL EXTERIOR STEEL N<br>STEELCRAFT OR EQUAL                                                                                                                                                                                                                                                                                                                                                                                                                                                                                                                                                                                                                                                                                                                                                                                                                                                                                                                                                                                                                                                                                                                                                                                                                                                                                                                                                                                                                                                                                                                                                                                                                                                                                                                                                                                                                                                                                                               |               |                                                                                         |                     |                                        | /ERIFY FINAL HAR<br>PR STEEL METAL D                | DWARE WITH OWNER)<br>OOR FRAMES TO BE                                                                       | 14       | <ol> <li>G.C. TO VERIFY M<br/>MANAGER PRIOR<br/>KEYBANKS MAY E<br/>BE VERIFIED W/ M</li> </ol> |
| 3       ANY MILLWORK CABINETRY & ANY OTHER TYPES OF SPECIAL EQUIPMENT, ETC.       AND READY FOR PAINT         4       ALIGN       ALIGN       ALIGN                                                                                                                                                                                                                                                                                                                                                                                                                                                                                                                                                                                                                                                                                                                                                                                                                                                                                                                                                                                                                                                                                                                                                                                                                                                                                                                                                                                                                                                                                                                                                                                                                                                                                                                                                                                                                                                                                                                                            |               |                                                                                         |                     |                                        | OR HARDWARE AL<br>DIRECTION OF EX                   | IT WITHOUT THE USE                                                                                          |          | 5. ALL STOREFRONT:<br>6. G.C. TO COORD. P                                                      |
| 5       G.C. TO CHANGE ALL CUSTOMER FACING DEVICES (I.E. OUTLETS, SWITCHES, FACEPLATES) TO WHITE       OF A KEY OR SPECIAL K         6       NEW DOOR AND FRAME       5.       PROVIDE THRESHOLD: 1/2" AND BEVEL OF 1:2                                                                                                                                                                                                                                                                                                                                                                                                                                                                                                                                                                                                                                                                                                                                                                                                                                                                                                                                                                                                                                                                                                                                                                                                                                                                                                                                                                                                                                                                                                                                                                                                                                                                                                                                                                                                                                                                        |               |                                                                                         |                     |                                        | HRESHOLDS WITH                                      | EDGE OR EFFORT.<br>A MAXIMUM HEIGHT OF                                                                      |          | FRAMES. FRAMES<br>FIELD.                                                                       |
| COMMUNITY WALL. COORD. W/ REYBANK MERCHANDISING VENDOR DWGS.     SHALL BE 5 POUNDS.     SHALL BE 5 POUNDS.                                                                                                                                                                                                                                                                                                                                                                                                                                                                                                                                                                                                                                                                                                                                                                                                                                                                                                                                                                                                                                                                                                                                                                                                                                                                                                                                                                                                                                                                                                                                                                                                                                                                                                                                                                                                                                                                                                                                                                                     |               |                                                                                         |                     |                                        | POUNDS.                                             |                                                                                                             |          | MFG TO MEET LOC                                                                                |
| Image: State of the state |               |                                                                                         |                     |                                        | s having 1" thro<br>/4".                            |                                                                                                             |          | MIN. & GROUTED S<br>PRE- MACHINED H/<br>). INTERIOR DOOR H.                                    |
| 10       NEW KEYBANK STANDARD ADA TOILET INSTALLED AT ACCESSIBLE HEIGHT AND       8.       HINGES FOR OUTSWING         10       LOCATION       BE EQUIPPED WITH NON                                                                                                                                                                                                                                                                                                                                                                                                                                                                                                                                                                                                                                                                                                                                                                                                                                                                                                                                                                                                                                                                                                                                                                                                                                                                                                                                                                                                                                                                                                                                                                                                                                                                                                                                                                                                                                                                                                                            |               |                                                                                         |                     |                                        |                                                     |                                                                                                             |          | PRIMED AND PAINT<br>HARDWARE.                                                                  |
| LOCATIONS. ALARM CON                                                                                                                                                                                                                                                                                                                                                                                                                                                                                                                                                                                                                                                                                                                                                                                                                                                                                                                                                                                                                                                                                                                                                                                                                                                                                                                                                                                                                                                                                                                                                                                                                                                                                                                                                                                                                                                                                                                                                                                                                                                                           |               |                                                                                         |                     |                                        | NTACT INSTALLED                                     |                                                                                                             | 20       | ). ALL INTERIOR WO<br>& SHOP FINISHED                                                          |
| W/ OWNER F                                                                                                                                                                                                                                                                                                                                                                                                                                                                                                                                                                                                                                                                                                                                                                                                                                                                                                                                                                                                                                                                                                                                                                                                                                                                                                                                                                                                                                                                                                                                                                                                                                                                                                                                                                                                                                                                                                                                                                                                                                                                                     |               |                                                                                         |                     |                                        |                                                     | POWER AND COORD.<br>VAL OF HARDWARE.                                                                        | 21       | 1.) ADJUST PULL STI<br>PULL MAX, 5 SEC                                                         |
| 13       RELOCATED EQUIPMENT ITEMS. GC RESPONSIBLE FOR POWER AND DATA.       10.       G.C. TO COORD. W/ H         CITY OFFICIAL TO POWER AND DEVICES TO BE WHITE       CITY OFFICIAL TO POWER AND DATA.                                                                                                                                                                                                                                                                                                                                                                                                                                                                                                                                                                                                                                                                                                                                                                                                                                                                                                                                                                                                                                                                                                                                                                                                                                                                                                                                                                                                                                                                                                                                                                                                                                                                                                                                                                                                                                                                                       |               |                                                                                         |                     |                                        |                                                     |                                                                                                             |          |                                                                                                |
|                                                                                                                                                                                                                                                                                                                                                                                                                                                                                                                                                                                                                                                                                                                                                                                                                                                                                                                                                                                                                                                                                                                                                                                                                                                                                                                                                                                                                                                                                                                                                                                                                                                                                                                                                                                                                                                                                                                                                                                                                                                                                                |               |                                                                                         |                     |                                        | GH ON CONTRAST                                      | NG BACKGROUND THAT                                                                                          |          | DOOR KE                                                                                        |
|                                                                                                                                                                                                                                                                                                                                                                                                                                                                                                                                                                                                                                                                                                                                                                                                                                                                                                                                                                                                                                                                                                                                                                                                                                                                                                                                                                                                                                                                                                                                                                                                                                                                                                                                                                                                                                                                                                                                                                                                                                                                                                |               |                                                                                         |                     |                                        |                                                     | MAIN UNLOCKED WHEN                                                                                          | 1        | .) REFINISH DOOR,                                                                              |
| F.M.                                                                                                                                                                                                                                                                                                                                                                                                                                                                                                                                                                                                                                                                                                                                                                                                                                                                                                                                                                                                                                                                                                                                                                                                                                                                                                                                                                                                                                                                                                                                                                                                                                                                                                                                                                                                                                                                                                                                                                                                                                                                                           | SLIDING DOOR  | HARDWARE TO REMAIN. GC TO CHA                                                           |                     |                                        | O BE KEYED TO K<br>TEM. COORD. W/ K<br>ION MANAGER. |                                                                                                             |          |                                                                                                |
|                                                                                                                                                                                                                                                                                                                                                                                                                                                                                                                                                                                                                                                                                                                                                                                                                                                                                                                                                                                                                                                                                                                                                                                                                                                                                                                                                                                                                                                                                                                                                                                                                                                                                                                                                                                                                                                                                                                                                                                                                                                                                                |               |                                                                                         |                     |                                        |                                                     |                                                                                                             |          |                                                                                                |
| HARDWAR                                                                                                                                                                                                                                                                                                                                                                                                                                                                                                                                                                                                                                                                                                                                                                                                                                                                                                                                                                                                                                                                                                                                                                                                                                                                                                                                                                                                                                                                                                                                                                                                                                                                                                                                                                                                                                                                                                                                                                                                                                                                                        | ESEI          | 5                                                                                       |                     | HW SET:05                              |                                                     |                                                                                                             |          |                                                                                                |
| HW SET:01<br>EACH DOOR TO HAVE:                                                                                                                                                                                                                                                                                                                                                                                                                                                                                                                                                                                                                                                                                                                                                                                                                                                                                                                                                                                                                                                                                                                                                                                                                                                                                                                                                                                                                                                                                                                                                                                                                                                                                                                                                                                                                                                                                                                                                                                                                                                                |               |                                                                                         |                     | EACH DOOR TO                           |                                                     |                                                                                                             |          |                                                                                                |
| 1 EA PANIC HARD<br>1 EA RIM CYLINDE                                                                                                                                                                                                                                                                                                                                                                                                                                                                                                                                                                                                                                                                                                                                                                                                                                                                                                                                                                                                                                                                                                                                                                                                                                                                                                                                                                                                                                                                                                                                                                                                                                                                                                                                                                                                                                                                                                                                                                                                                                                            |               |                                                                                         | 6 VON<br>6 SCH      | 1 EA WAL                               | ACY SET<br>L STOP                                   | 3CB1 4.5 X 4.5<br>T301S D<br>WS407CCV                                                                       |          | 652 IVE<br>626 FAL<br>630 IVE                                                                  |
| 1 EA CORE ONLY<br>1 EA SURFACE CL                                                                                                                                                                                                                                                                                                                                                                                                                                                                                                                                                                                                                                                                                                                                                                                                                                                                                                                                                                                                                                                                                                                                                                                                                                                                                                                                                                                                                                                                                                                                                                                                                                                                                                                                                                                                                                                                                                                                                                                                                                                              |               | SM OR LG TO MATCH 626<br>EXISTING<br>4111 SCHUSH 689                                    | 5 SCH<br>9 LCN      | 3 EA SILE<br>HW SET:06<br>EACH DOOR TO | INCER                                               | 608CA                                                                                                       |          | CLEAR ROC                                                                                      |
|                                                                                                                                                                                                                                                                                                                                                                                                                                                                                                                                                                                                                                                                                                                                                                                                                                                                                                                                                                                                                                                                                                                                                                                                                                                                                                                                                                                                                                                                                                                                                                                                                                                                                                                                                                                                                                                                                                                                                                                                                                                                                                | R 'ARCHITECTS | 4110-18 689<br>S CLASSIC' CP11 PUSH & C09 PULL A<br>KETING ON EXTERIOR DOOR. SEA        |                     | 3 EA HINO                              |                                                     | 3CB1 4.5 X 4.5<br>T301S D                                                                                   |          | 652 IVE<br>626 FAL                                                                             |
| MANUFACTURER.<br>HW SET:02                                                                                                                                                                                                                                                                                                                                                                                                                                                                                                                                                                                                                                                                                                                                                                                                                                                                                                                                                                                                                                                                                                                                                                                                                                                                                                                                                                                                                                                                                                                                                                                                                                                                                                                                                                                                                                                                                                                                                                                                                                                                     | EEF AND GAS   | RETING ON EXTERIOR DOOR. SEA                                                            | L3 B1               | 1 EA SUR<br>1 EA KICH<br>1 EA WAL      | FACE CLOSER<br>( PLATE<br>LL STOP<br>NCER           | 4011/4111 AS RE0<br>8400 8" X 2" LDW<br>WS407CCV<br>608CA                                                   |          | 689 LCN<br>630 IVE<br>630 IVE<br>CLEAR ROC                                                     |
| EACH DOOR TO HAVE:                                                                                                                                                                                                                                                                                                                                                                                                                                                                                                                                                                                                                                                                                                                                                                                                                                                                                                                                                                                                                                                                                                                                                                                                                                                                                                                                                                                                                                                                                                                                                                                                                                                                                                                                                                                                                                                                                                                                                                                                                                                                             |               |                                                                                         | 2 IVE               | SEE SIGNAGE D                          | WGS FOR ADA SIG                                     | GNAGE BY SIGNAGE VEN<br>DELETE LATCH AND AD                                                                 |          |                                                                                                |
| 1 EA STOREROOM<br>1 EA CORE ONLY                                                                                                                                                                                                                                                                                                                                                                                                                                                                                                                                                                                                                                                                                                                                                                                                                                                                                                                                                                                                                                                                                                                                                                                                                                                                                                                                                                                                                                                                                                                                                                                                                                                                                                                                                                                                                                                                                                                                                                                                                                                               | W LUCK        | TO MATCH REGION<br>SM OR LG TO MATCH 620                                                | 6 FAL<br>6 SCH      | 8200 8" X16", PU                       |                                                     | " X 16" FINISH 630.                                                                                         | 0        |                                                                                                |
| 1 EA SURFACE CI                                                                                                                                                                                                                                                                                                                                                                                                                                                                                                                                                                                                                                                                                                                                                                                                                                                                                                                                                                                                                                                                                                                                                                                                                                                                                                                                                                                                                                                                                                                                                                                                                                                                                                                                                                                                                                                                                                                                                                                                                                                                                | OSER          | REGION<br>4011H/4111H AS REQ'D 689<br>NOT TO BE ON PUBLIC SIDE                          | 9 LCN               | HW SET:07<br>EACH DOOR TO              | HAVE:                                               |                                                                                                             |          |                                                                                                |
| 1 EA KICK PLATE                                                                                                                                                                                                                                                                                                                                                                                                                                                                                                                                                                                                                                                                                                                                                                                                                                                                                                                                                                                                                                                                                                                                                                                                                                                                                                                                                                                                                                                                                                                                                                                                                                                                                                                                                                                                                                                                                                                                                                                                                                                                                |               | 8400 8"X1" OR 2" LDW 630<br>ON NON-PUBLIC SIDE                                          | 0 IVE               |                                        | SAGE SET                                            | 3CB1 4.5 X 4.5<br>T101S D                                                                                   |          | 652 IVE<br>626 FAL                                                                             |
| 1 EA WALL STOP<br>3 EA SILENCER<br>1 EA DOOR SCOP                                                                                                                                                                                                                                                                                                                                                                                                                                                                                                                                                                                                                                                                                                                                                                                                                                                                                                                                                                                                                                                                                                                                                                                                                                                                                                                                                                                                                                                                                                                                                                                                                                                                                                                                                                                                                                                                                                                                                                                                                                              | E             |                                                                                         | D IVE<br>R ROC<br>6 |                                        | OR STOP<br>NCER                                     | FS17<br>608CA                                                                                               |          | 626 IVE<br>CLEAR ROC                                                                           |
| HW SET:03<br>EACH DOOR TO HAVE:                                                                                                                                                                                                                                                                                                                                                                                                                                                                                                                                                                                                                                                                                                                                                                                                                                                                                                                                                                                                                                                                                                                                                                                                                                                                                                                                                                                                                                                                                                                                                                                                                                                                                                                                                                                                                                                                                                                                                                                                                                                                |               |                                                                                         |                     | EACH DOOR TO                           |                                                     |                                                                                                             |          |                                                                                                |
| 3 EA HINGE                                                                                                                                                                                                                                                                                                                                                                                                                                                                                                                                                                                                                                                                                                                                                                                                                                                                                                                                                                                                                                                                                                                                                                                                                                                                                                                                                                                                                                                                                                                                                                                                                                                                                                                                                                                                                                                                                                                                                                                                                                                                                     |               |                                                                                         | 2 IVE               |                                        | ALARM                                               | 3CB1 4.5 X 4.5 NF<br>2670                                                                                   |          | 630 IVE<br>628 VON                                                                             |
| 1 EA STOREROO                                                                                                                                                                                                                                                                                                                                                                                                                                                                                                                                                                                                                                                                                                                                                                                                                                                                                                                                                                                                                                                                                                                                                                                                                                                                                                                                                                                                                                                                                                                                                                                                                                                                                                                                                                                                                                                                                                                                                                                                                                                                                  |               | T581 LESS SM/ LG IC 62<br>CORE TO MATCH REGION                                          | 6 FAL               |                                        |                                                     | LESS LG/SM IC C<br>TO MATCH REGIO                                                                           | ON       | 626 SCH                                                                                        |
| 1 EA CORE ONLY                                                                                                                                                                                                                                                                                                                                                                                                                                                                                                                                                                                                                                                                                                                                                                                                                                                                                                                                                                                                                                                                                                                                                                                                                                                                                                                                                                                                                                                                                                                                                                                                                                                                                                                                                                                                                                                                                                                                                                                                                                                                                 |               | MATCH EXIST. REGION                                                                     | 6 SCH               |                                        | RE ONLY                                             | SM OR LG TO MA<br>REGION<br>4111 SCHUSH                                                                     |          | 626 SCH<br>689 LCN                                                                             |
| 1 EA KICK PLATE                                                                                                                                                                                                                                                                                                                                                                                                                                                                                                                                                                                                                                                                                                                                                                                                                                                                                                                                                                                                                                                                                                                                                                                                                                                                                                                                                                                                                                                                                                                                                                                                                                                                                                                                                                                                                                                                                                                                                                                                                                                                                |               | ON NON-PUBLIC SIDE                                                                      | 0 IVE<br>0 IVE      | 1 SET SEA                              |                                                     | 5050CL<br>16A                                                                                               |          | CLR NGP<br>AL NGP                                                                              |
| 3 EA SILENCER                                                                                                                                                                                                                                                                                                                                                                                                                                                                                                                                                                                                                                                                                                                                                                                                                                                                                                                                                                                                                                                                                                                                                                                                                                                                                                                                                                                                                                                                                                                                                                                                                                                                                                                                                                                                                                                                                                                                                                                                                                                                                  |               |                                                                                         | R ROC               | 1 EA DOC<br>1 EA THR                   | DR SWEEP<br>ESHOLD                                  | C627<br>613                                                                                                 |          | AL NGP<br>AL NGP                                                                               |
|                                                                                                                                                                                                                                                                                                                                                                                                                                                                                                                                                                                                                                                                                                                                                                                                                                                                                                                                                                                                                                                                                                                                                                                                                                                                                                                                                                                                                                                                                                                                                                                                                                                                                                                                                                                                                                                                                                                                                                                                                                                                                                |               |                                                                                         |                     |                                        | K GUARD<br>DR SCOPE                                 | LG1<br>DE SEUNG TRAD                                                                                        | ING CC   | 630 IVE<br>OMP. 626                                                                            |
|                                                                                                                                                                                                                                                                                                                                                                                                                                                                                                                                                                                                                                                                                                                                                                                                                                                                                                                                                                                                                                                                                                                                                                                                                                                                                                                                                                                                                                                                                                                                                                                                                                                                                                                                                                                                                                                                                                                                                                                                                                                                                                |               |                                                                                         |                     |                                        |                                                     | DS2000<br>NSTR. MGF. FOR ALL AC                                                                             | CESS     |                                                                                                |
| 1                                                                                                                                                                                                                                                                                                                                                                                                                                                                                                                                                                                                                                                                                                                                                                                                                                                                                                                                                                                                                                                                                                                                                                                                                                                                                                                                                                                                                                                                                                                                                                                                                                                                                                                                                                                                                                                                                                                                                                                                                                                                                              |               |                                                                                         |                     |                                        |                                                     |                                                                                                             | 2-000    |                                                                                                |