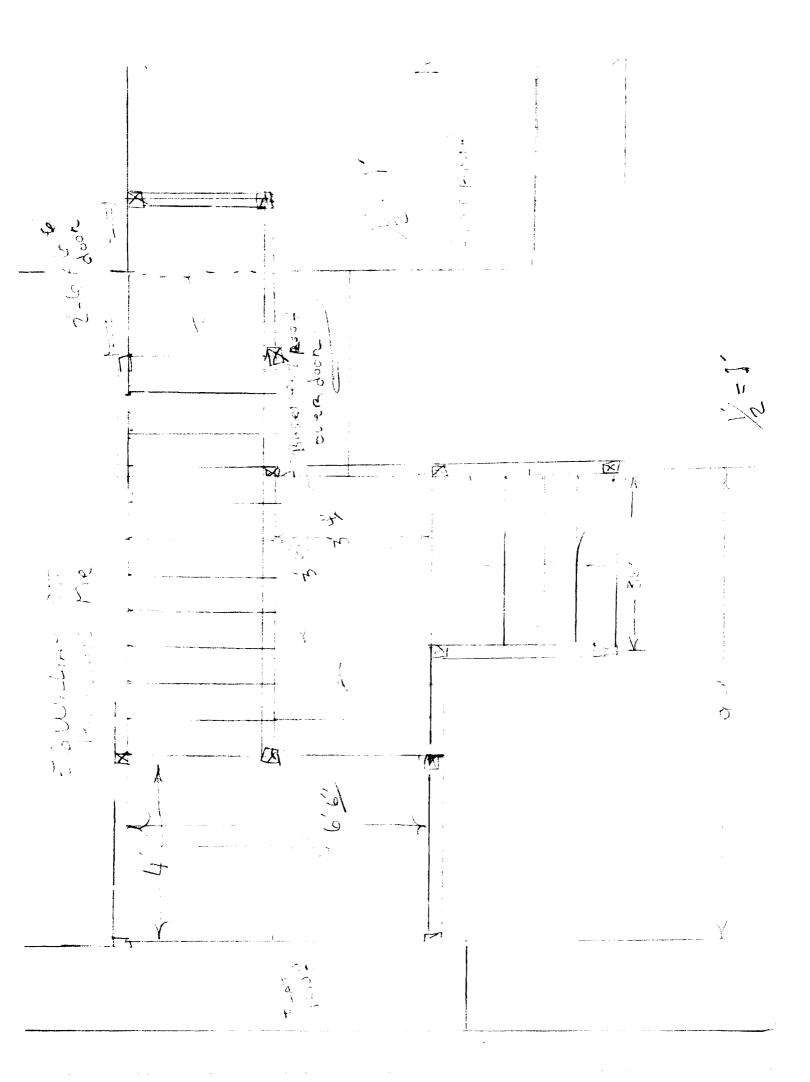

#### Dear Mr. Bennett,

This office has reviewed the above permit. Building Permit # 041111 cannot be issued because the plans are deficient in the following way:

- 1) There is no foundation plan and the notes indicate a sonor tube depth that does not extend below the local frost line. One of the landings and stairways appears to be framed on an existing basement access way without framing modification plan to accommodate the new loads.
- 2) Stair risers are proposed at 8 inches which does not comply with the code. Also the tread dimension is not included.
- 3) The baluster spacing is proposed at 5 and  $\frac{1}{2}$  inches, which is in violation of the code.
- 4) The plans do not show how the landings will be affixed to the main building.
- 5) The existing windows where the stairs pass by are not provided safety protection.

Jean and William Bennett purchased the building at 56 William Street in 1988 and renovated it to accommodate one apartment on the second floor and four professional offices on the first floor. We now propose to add an exterior stairway to provide a second means of egress from the apartment. The stair would be accessed on the second floor through a new door from the dining room area of the apartment; the stair would be located on the northeast side of the building in the space between two extensions. The stair would issue onto an existing paved driveway.