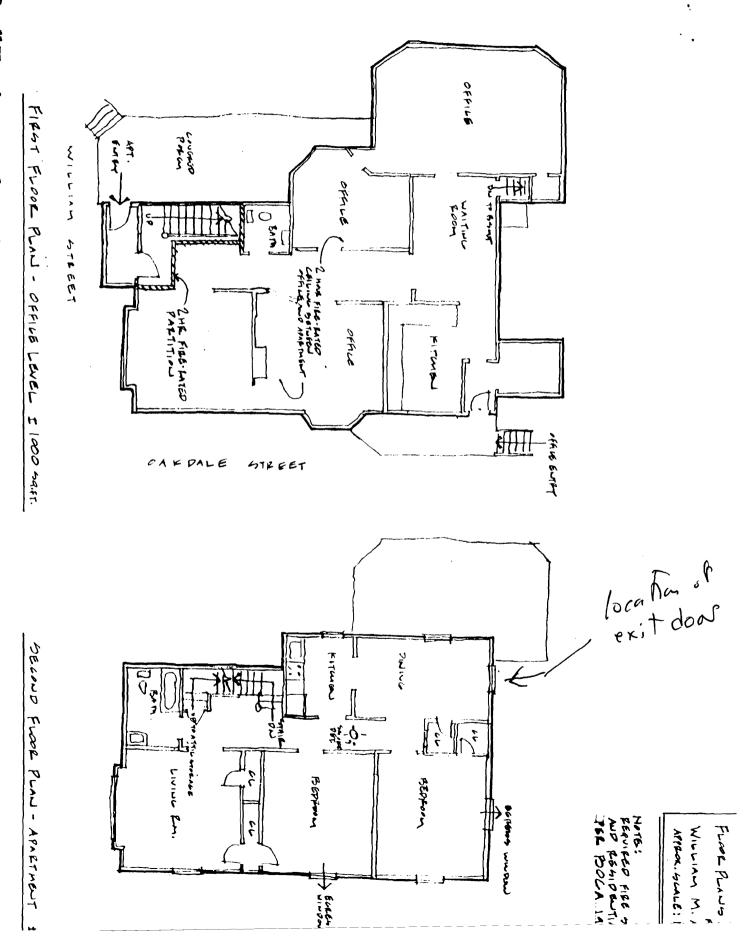

- 1. Current Property Owner: Jean C. & William M. Bennett
- Property: Cumberland Country Registry of Deeds, Book 8249, Page 339 (Last recorded April 19, 1988 Deed in Chain of Title)
   56 William Street, Portland, ME CBL: 116-B-022 & 026
- 3. Variance and Conditions of Variance: To allow for relief from Section 14-120 of the Zoning Ordinance in regards to the dimensional requirements to allow an approximate ten (10) foot rear setback for a second floor means of egress instead of the required twenty (20) foot rear setback.

Jean and William Bennett purchased the building at 56 William Street in 1988 and renovated it to accommodate one apartment on the second floor and four professional offices on the first floor. We now propose to add an exterior stairway to provide a second means of egress from the apartment. The stair would be accessed on the second floor through a new door from the dining room area of the apartment; the stair would be located on the northeast side of the building in the space between two extensions. The stair would issue onto an existing paved driveway.