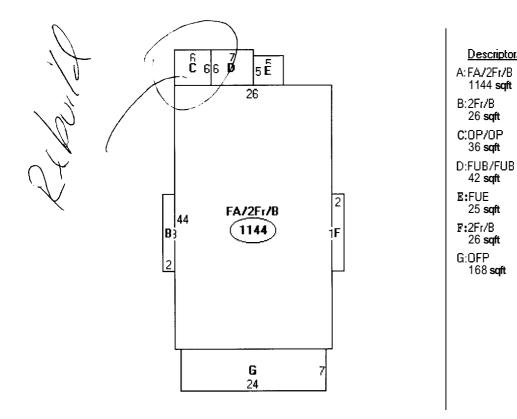

| Size                                                    | Grade                          | Condition        |  |
| Sales Ir                        | nformation         | Туре                                         | Price                                                   | Book/Pag                       | e                |  |
|                                 | Pic                | Picture and sture Sketch                     |                                                         |                                |                  |  |

Click here to view Tax Roll Information.

Any information concerning tax payments should be directed to the Treasury office at 874-8490 or e-

http://www.portlandassessor.com/searchdetail.asp?Acctl=16 A009001&Card=1

Descriptor/Area



11/15/05

88 Rartmath st



\* 1

)

١



)

)

Back Deck at 88 Dartmouthst=

2nd Store deck will be supported from the cround by 4×4 posts during the construction of new 144 floor 2×6 2nd Stor deck would be blocked off from use until completion They phymoad Sostening Shir stringers to deck Frame ふべら 7411 42" house axi2 Stringers Soundatio Ground level 8" cement tube Southing 48" deep in ground 2×4 theust block connecting stringers byeather galvanized 6 stair stringers 16" O.C. (archor) Frinjoist Hairs - 7"rise × 11" trends by bolts used to Sisken deek frame 1" overhung on stair treads Fandation to have screwed into the rim joist of the 1st floor framing

)



### CITY OF PORTLAND, MAINE Department of Building Inspections

|                      |            |                 | 20