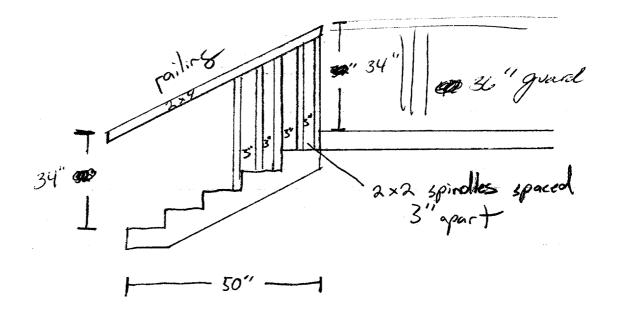

Back Deck at 88 Dartmouthst=

2nd Store deck will be supported from the cround by 4×4 posts during the construction of new 144 floor 2×6 2nd Stor deck would be blocked off from use until completion They phymoad Sostening Shir stringers to deck Frame ふべら 7411 42" house axi2 Stringers Soundatio Ground level 8" cement tube Southing 48" deep in ground 2×4 theust block connecting stringers byeather galvanized 6 stair stringers 16" O.C. (archor) Frinjoist Hairs - 7"rise × 11" trends by bolts used to Sisken deek frame 1" overhung on stair treads Fandation to have screwed into the rim joist of the 1st floor framing