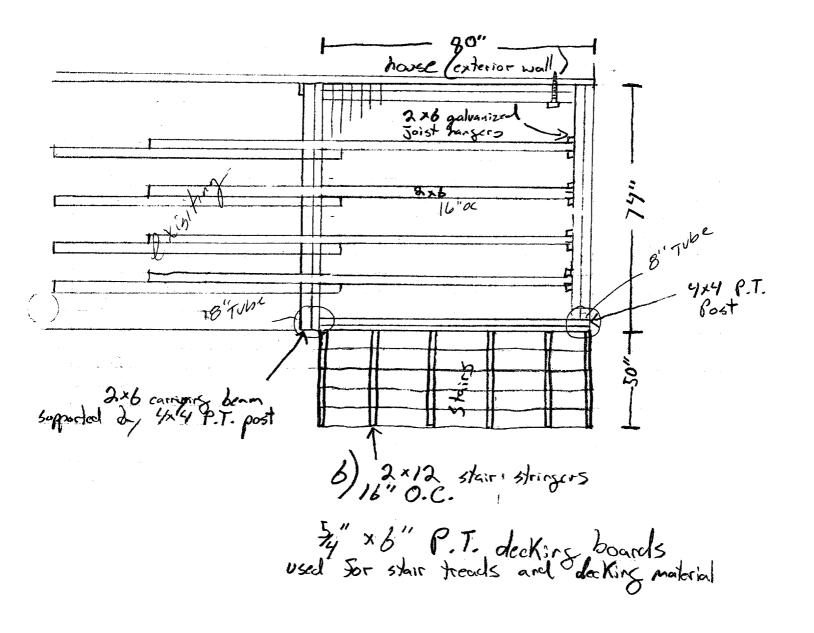

Back Deck at 88 Dartmouthst=

2nd Store deck will be supported from the cround by 4×4 posts during the construction of new 144 floor 2×6 2nd Stor deck would be blocked off from use until completion They phymoad Sostening Shir stringers to deck Frame ふべら 7411 42" house axi2 Stringers Soundatio Ground level 8" cement tube Southing 48" deep in ground 2×4 theust block connecting stringers byeather galvanized 6 stair stringers 16" O.C. (archor) Frinjoist Hairs - 7"rise × 11" trends by bolts used to Sisken deek frame 1" overhung on stair treads Fandation to have screwed into the rim joist of the 1st floor framing