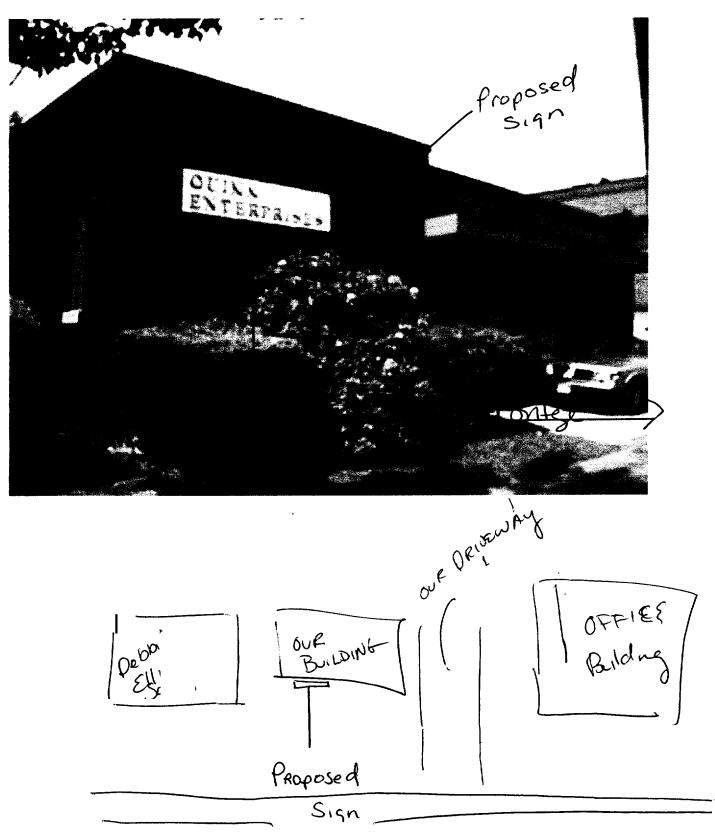

| Tax Assessor's Chart, Block & Lot                                                                                                                                          | Owner                                                                                   |                                                | Telephone                               |
|----------------------------------------------------------------------------------------------------------------------------------------------------------------------------|-----------------------------------------------------------------------------------------|------------------------------------------------|-----------------------------------------|
| Chart# Block# Lot#                                                                                                                                                         | stories Propert                                                                         | ha                                             | 774-9889                                |
| 116 NAH 3                                                                                                                                                                  |                                                                                         | •                                              |                                         |
| Lessee/Buyer's Name (If Applicable)                                                                                                                                        | Contractor name, address & teleph                                                       | Per s f plu                                    | of signage x \$2 00 as \$30 00/\$65 00  |
| <u>-</u> Λ . Ι.Λ.                                                                                                                                                          | SANT Stauff                                                                             | Fee \$                                         | signage=Total                           |
| MA NA                                                                                                                                                                      | addus =                                                                                 | 11W11111E                                      | Fee= cost of work                       |
|                                                                                                                                                                            | 774-9884                                                                                | 7 x2 Total Fe                                  | e \$                                    |
| Who should we contact when the permit is ready                                                                                                                             | Karen Jelis pho                                                                         | one: 774-6                                     | 7889                                    |
| MT 1 1 1 1 1 1 1 1 1 1 1 1 1 1 1 1 1 1 1                                                                                                                                   | · 💘 33                                                                                  |                                                |                                         |
| Lot Frontage (feet) SX FT.                                                                                                                                                 | Single Tenant or Multi Tenant Lot                                                       | i Dina                                         | 51/150 Will                             |
| Current Specific use:  If vacant, what was prior use:                                                                                                                      | siness Promo                                                                            | items -                                        | parel pomos                             |
| If vacant, what was prior use:                                                                                                                                             |                                                                                         |                                                | restaurants                             |
| Proposed Use:                                                                                                                                                              |                                                                                         |                                                | small bus not                           |
| Information on proposed sign(s): Freestanding (e.g., pole) sign? Yes Bldg. wall sign? (attached to bldg) Yes                                                               | No Dimensions proposed.  No Dimensions proposed                                         | Heigh                                          |                                         |
| Proposed awning? Yes No Is aw                                                                                                                                              |                                                                                         |                                                |                                         |
| Height of awning: Length of                                                                                                                                                |                                                                                         | :                                              |                                         |
| Is there any communication, message, tradem If yes, total s.f. of panels w/communications,                                                                                 | ark or symbol on it? Yes No message, trademark or symbol:                               | s.f.                                           |                                         |
| Information on existing and previously perm                                                                                                                                | itted sign(s):                                                                          |                                                |                                         |
| Freestanding (e.g., pole) sign? Yes Bldg. wall sign? (attached to bldg) Yes                                                                                                | No Dimensions:                                                                          | <b>24</b> 47                                   |                                         |
| Awning? Yes No Sq. ft. area                                                                                                                                                | of awning w/communication:                                                              |                                                |                                         |
|                                                                                                                                                                            |                                                                                         |                                                | ot he provided                          |
| A site sketch and building sketch showing ex<br>Sketches and/or pictures of proposed signag                                                                                |                                                                                         |                                                | a Hacho                                 |
| Please submit all of the information of                                                                                                                                    |                                                                                         | application (h                                 | weklist.                                |
| Failure to do so may result in the auto-                                                                                                                                   | matic demal of your permit                                                              |                                                |                                         |
| In order to be sure the City fully understands the additional information prior to the issuance of a Building Inspections office, room 315 City Hall of                    | permit. For further information visit                                                   |                                                |                                         |
| I hereby certify that I am the Owner of record of the                                                                                                                      | amed property, or that the owner of reco                                                | ord authorizes the pro                         | posed work and that I have been         |
| authorized by the owner to make this appheahon as hi<br>a permit for work described in this application is issue<br>areas covered by this permit at any reasonable hour to | s/her authonted agent I agree to confor<br>I, I certify that the Code Official's author | m to all applicable law ized representative sh | vs of this jurisdiction In addition, if |
| Signature of applicant:                                                                                                                                                    | ell                                                                                     | Date: 6.0                                      | 7.06                                    |
| This is not a permut;                                                                                                                                                      | you may not commence ANY work                                                           | - / .                                          |                                         |
| 21 x 32 = 64\$                                                                                                                                                             | . ,                                                                                     |                                                | ,                                       |
| 31 × 32 = 64\$                                                                                                                                                             | 5 kn 5 's                                                                               | 404)= 8x                                       | 1                                       |
|                                                                                                                                                                            | / - >                                                                                   | *.                                             | /                                       |

| Certificate of Liability listing the City as additional insured if any portion of the sign abuts or encroaches or any public right of way, or can fall into any public right of way.                               |
|--------------------------------------------------------------------------------------------------------------------------------------------------------------------------------------------------------------------|
| Letter of permission from the owner indicating the permissions granted and the tenant/space building frontage. / an the owner.                                                                                     |
| sketch plan of lot indicating location of buildings, driveways and any abutting streets or rights of way engths of building frontages, street frontages and all existing setbacks. Please indicate on the plan all |
| existing and proposed signs with their dimensions and specific locations. Re sure to include distance from the ground and building façade dimensions for any signage attached to the building.                     |
| A sketch or photo of any proposed sign(s) indicating content, dimensions, materials, source of Illumination construction method as well as specifics of installation/attachment.                                   |
| ☐ Certificate of flammability required for awning or canopy.                                                                                                                                                       |
| ☐ A UL# is required for highted signs at the tune of final inspection.                                                                                                                                             |
| Pre-application questlonnwe completed and attached.                                                                                                                                                                |
| Photos of existing signage                                                                                                                                                                                         |
| Details for sign fastening, attachment or mounting in the ground.  Screws into the building                                                                                                                        |
| Permit fee for signage or awning-with-signage; \$30.00 plus \$2.00 per square foot of sign                                                                                                                         |