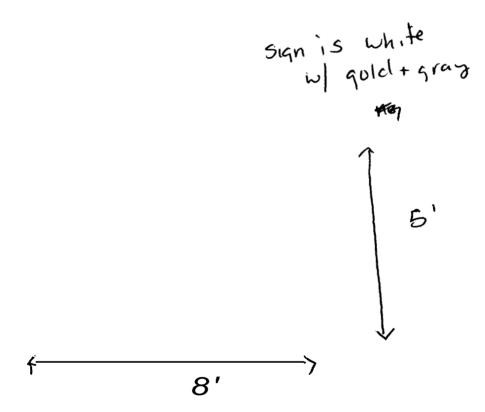

| Tax Assessor's Chart, Block & Lot                                                                                                                                          | Owner                                                                                   |                                                | Telephone                               |
|----------------------------------------------------------------------------------------------------------------------------------------------------------------------------|-----------------------------------------------------------------------------------------|------------------------------------------------|-----------------------------------------|
| Chart# Block# Lot#                                                                                                                                                         | stories Propert                                                                         | ha                                             | 774-9889                                |
| 116 NAH 3                                                                                                                                                                  |                                                                                         | •                                              |                                         |
| Lessee/Buyer's Name (If Applicable)                                                                                                                                        | Contractor name, address & teleph                                                       | Per s f plu                                    | of signage x \$2 00 as \$30 00/\$65 00  |
| <u>-</u> Λ . Ι.Λ.                                                                                                                                                          | SANT Stauff                                                                             | Fee \$                                         | signage=Total                           |
| MA NA                                                                                                                                                                      | addus =                                                                                 | 11W11111E                                      | Fee= cost of work                       |
|                                                                                                                                                                            | 774-9884                                                                                | 7 x2 Total Fe                                  | e \$                                    |
| Who should we contact when the permit is ready                                                                                                                             | Karen Jelis pho                                                                         | one: 774-6                                     | 7889                                    |
| MT 1 1 1 1 1 1 1 1 1 1 1 1 1 1 1 1 1 1 1                                                                                                                                   | · 💘 33                                                                                  |                                                |                                         |
| Lot Frontage (feet) SX FT.                                                                                                                                                 | Single Tenant or Multi Tenant Lot                                                       | i Dina                                         | 51/150 Will                             |
| Current Specific use:  If vacant, what was prior use:                                                                                                                      | siness Promo                                                                            | items -                                        | parel pomos                             |
| If vacant, what was prior use:                                                                                                                                             |                                                                                         |                                                | restaurants                             |
| Proposed Use:                                                                                                                                                              |                                                                                         |                                                | small bus not                           |
| Information on proposed sign(s): Freestanding (e.g., pole) sign? Yes Bldg. wall sign? (attached to bldg) Yes                                                               | No Dimensions proposed.  No Dimensions proposed                                         | Heigh                                          |                                         |
| Proposed awning? Yes No Is aw                                                                                                                                              |                                                                                         |                                                |                                         |
| Height of awning: Length of                                                                                                                                                |                                                                                         | :                                              |                                         |
| Is there any communication, message, tradem If yes, total s.f. of panels w/communications,                                                                                 | ark or symbol on it? Yes No message, trademark or symbol:                               | s.f.                                           |                                         |
| Information on existing and previously perm                                                                                                                                | itted sign(s):                                                                          |                                                |                                         |
| Freestanding (e.g., pole) sign? Yes Bldg. wall sign? (attached to bldg) Yes                                                                                                | No Dimensions:                                                                          | <b>24</b> 47                                   |                                         |
| Awning? Yes No Sq. ft. area                                                                                                                                                | of awning w/communication:                                                              |                                                |                                         |
|                                                                                                                                                                            |                                                                                         |                                                | ot he provided                          |
| A site sketch and building sketch showing ex<br>Sketches and/or pictures of proposed signag                                                                                |                                                                                         |                                                | a Hacho                                 |
| Please submit all of the information of                                                                                                                                    |                                                                                         | application (h                                 | weklist.                                |
| Failure to do so may result in the auto-                                                                                                                                   | matic demal of your permit                                                              |                                                |                                         |
| In order to be sure the City fully understands the additional information prior to the issuance of a Building Inspections office, room 315 City Hall of                    | permit. For further information visit                                                   |                                                |                                         |
| I hereby certify that I am the Owner of record of the                                                                                                                      | amed property, or that the owner of reco                                                | ord authorizes the pro                         | posed work and that I have been         |
| authorized by the owner to make this appheahon as hi<br>a permit for work described in this application is issue<br>areas covered by this permit at any reasonable hour to | s/her authonted agent I agree to confor<br>I, I certify that the Code Official's author | m to all applicable law ized representative sh | vs of this jurisdiction In addition, if |
| Signature of applicant:                                                                                                                                                    | ell                                                                                     | Date: 6.0                                      | 7.06                                    |
| This is not a permut;                                                                                                                                                      | you may not commence ANY work                                                           | - / .                                          |                                         |
| 21 x 32 = 64\$                                                                                                                                                             | . ,                                                                                     |                                                | ,                                       |
| 31 × 32 = 64\$                                                                                                                                                             | 5 kn 5 's                                                                               | 404)= 8x                                       | 1                                       |
|                                                                                                                                                                            | / - >                                                                                   | *.                                             | /                                       |