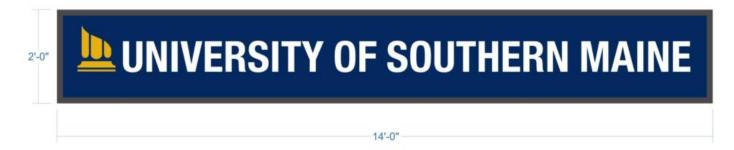

## University of Southern Maine Facilities Management Bldg

**Proposed Sign - Details** 

FLEX FACE BUILDING SIGN

SCALE: 3/4" = 1" SQUARE FOOTAGE : 28

DUCTION IN WHOLE OR PART IS PROHIBITED WITHOUT PERMISSION FROM BURR SIGNS • WWW.B

S.F. 2' x 14' INTERNALLY ILLUMINATED FLEX FACE SIGNS

- COOLEY BRITE FLEX FACE W/ "UNIVERSITY OF SOUTHERN MAINE" & LOGO ERADICATED OUT

   LOGO TO HAVE TRANS. MARIGOLD VINYL APPLIED
- CABINET TO BE SIGNCOMP 2025 SF BODY EXTRUSION W/ SIGNCOMP 2075 2-1/4" DUAL FRAME COVER RETAINER
- SIGN TO BE INTERNALLY ILLUMINATED WITH LEDS
- •Attached with mechanical anchor through-bolts into wall structure