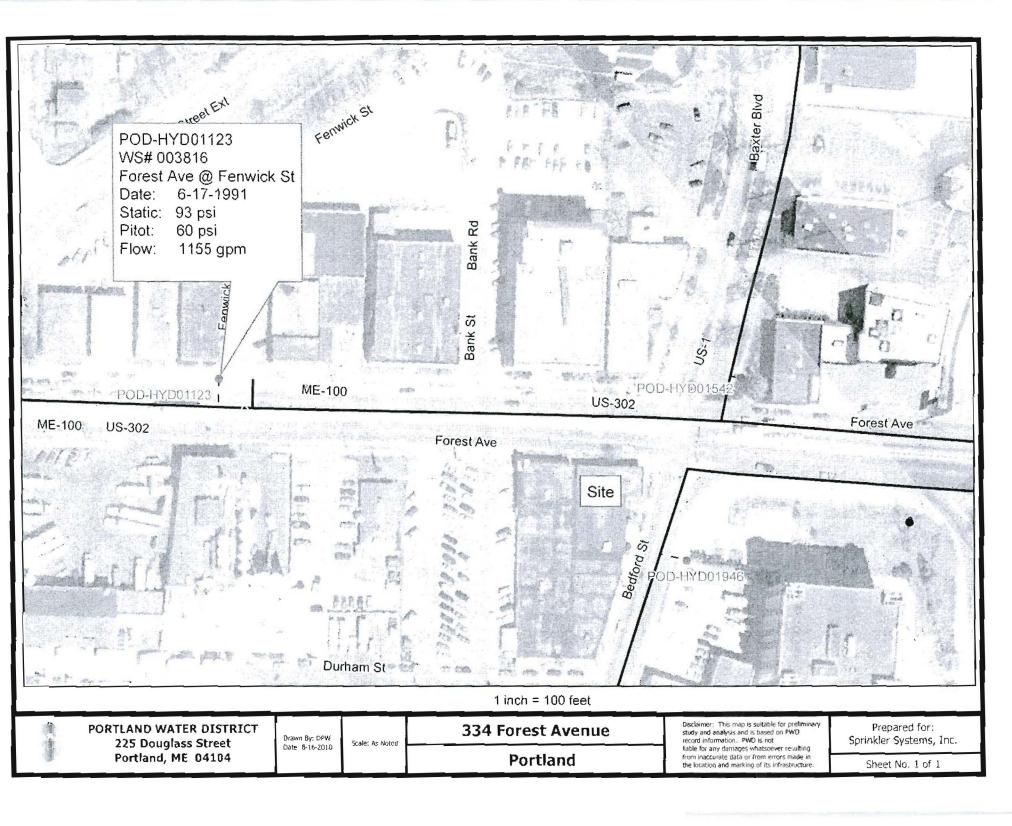

FDCs shall             |                                                 |
| be approved in writing by the Fire Prevention Bureau.                   |                                                 |

Download a new copy of this document from <u>www.portlandmaine.gov</u> for every submittal. Submit all information to the Building Inspections Department, 389 Congress Street, Room 315, Portland, Maine 04101.

Prior to acceptance of any fire protection system, a complete commissioning and acceptance test must be coordinated with

all fire system contractors and the Fire Department, and proper documentation of such test(s) provided.

All installation(s) must comply with NFPA and the Fire Department Technical Standard(s).

8-18-10 Date: Applicant eig SEP 20 2010 Dept. of Building Inspections







## State of Maine Department of Public Safety Fire Sprinkler System Permit



# 9207

### **Oakhurst Building**

Located at: 334 Forest Ave. In the Town of: Portland Occupancy/Use: Mercantile Type of System: NFPA 13

Permission is hereby given to:

Sprinkler Systems, Inc. PO Box 1285 Lewiston, ME 042431285 Contractor License # 93

according to plans submittal filed with the Licensing and Inspections Unit and are now approved.

This application form/plans are filed under log # 2101309, and no departure from application form/plans shall be made without prior approval in writing. This permit is issued under the provisions of Title 32, Chapter 20, Section 12004-I. Nothing herein shall excuse the holder of this permit for failure to comply with local ordinances, zoning laws, or other pert