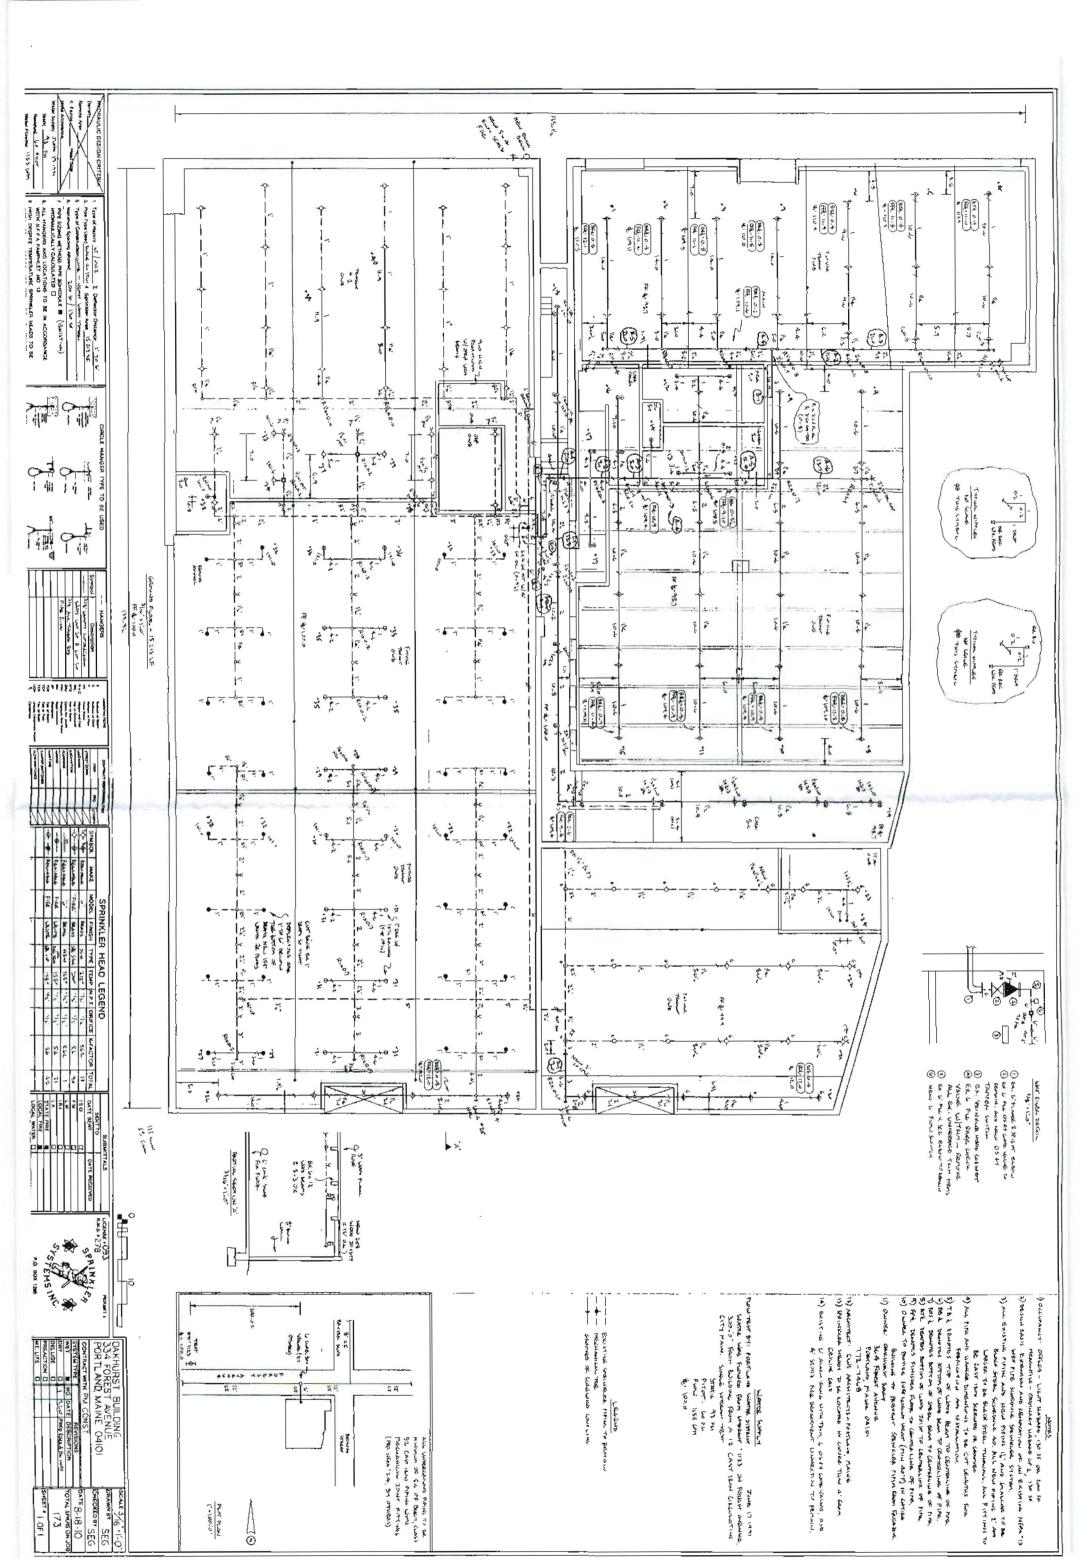

| Installation address: 334 FOREST ANONO                                  | _CBL: 114-AF3                                   |
|-------------------------------------------------------------------------|-------------------------------------------------|
| Exact location: (within structure) ENTING BUILDING                      |                                                 |
| Type of occupancy(s) (NFPA & ICC): NFPA '13 Liu                         | Hr Hazono & OLDINALY HAZONO 6P2                 |
| Building owner: OAKWURST DAIRT, 364 For                                 | EST AVGULS, PORTAN, MB 04101                    |
| Managing Supervisor: SLOT E GARLAND                                     | _License No: 278                                |
| Supervisor phone: 775-1521                                              | E-mail: Scott SSIC MAINE. N. LOM                |
| Installing contractor Sprinkuin System Inc.                             | License No:                                     |
| Contractor phone: 775-1521                                              | E-mail: 54MC                                    |
| The suppression work to be done will be: New: 🔲 Renova                  | ation: Addition to existing system:             |
| This is an amendment to an existing permit: Yes: 🚺 NO                   | Permit no:                                      |
| NFPA Standard will this system is designed to: NKPA '13                 | Edition:                                        |
| *Non-NFPA systems are not approved for use within the City of Portland. |                                                 |
| Attach all design information and complete approved                     | COST OF WORK: 2000                              |
| submittals as may be required by the State Fire                         | PERMIT FEE: 100                                 |
| Marshal's Office.                                                       | (\$10 PER \$1,000 + \$30 FOR THE FIRST \$1,000) |
| Contractor shall verify location and type of all FDCs shall             |                                                 |
| be approved in writing by the Fire Prevention Bureau.                   |                                                 |

| Installation address: 334 Prest ANON-00                                                    | _ CBL:                                          |
|--------------------------------------------------------------------------------------------|-------------------------------------------------|
| Exact location: (within structure) _ EVTING _ BUILDING                                     |                                                 |
| Type of occupancy(s) (NFPA & ICC): NFPA '13 LIL                                            | Hr Hazaro f OLDINARY HADAD Grz                  |
| Type of occupancy(s) (NFPA & ICC): NFPA '13 LIL<br>Building owner: OAKDURST DAIRT, 364 For | EST AVGULE, PORTAND, MB OALS                    |
| Managing Supervisor: SLOT E GARLAND                                                        |                                                 |
| Supervisor phone: 775-1521                                                                 | E-mail: SLOTTSSIC MAINE N. LOM                  |
| Installing contractor: Sprinkin Systems Inc.                                               | License No: 093                                 |
| Contractor phone:                                                                          | E-mail: 56mc                                    |
| The suppression work to be done will be: New: 🗋 Renov                                      | ation: Addition to existing system:             |
| This is an amendment to an existing permit: Yes: 🗌 NO                                      | Permit no:                                      |
| NFPA Standard will this system is designed to: NKPA 13                                     | Edition:2097                                    |
| *Non-NFPA systems are not approved for use within the City of Portland.                    | · · · · · · · · · · · · · · · · · · ·           |
| Attach all design information and complete approved                                        | COST OF WORK:                                   |
| submittals as may be required by the State Fire                                            | PERMIT FEE:                                     |
| Marshal's Office.                                                                          | (\$10 PER \$1,000 + \$30 FOR THE FIRST \$1,000) |
| Contractor shall verify location and type of all FDCs shall                                |                                                 |
| be approved in writing by the Fire Prevention Bureau.                                      |                                                 |