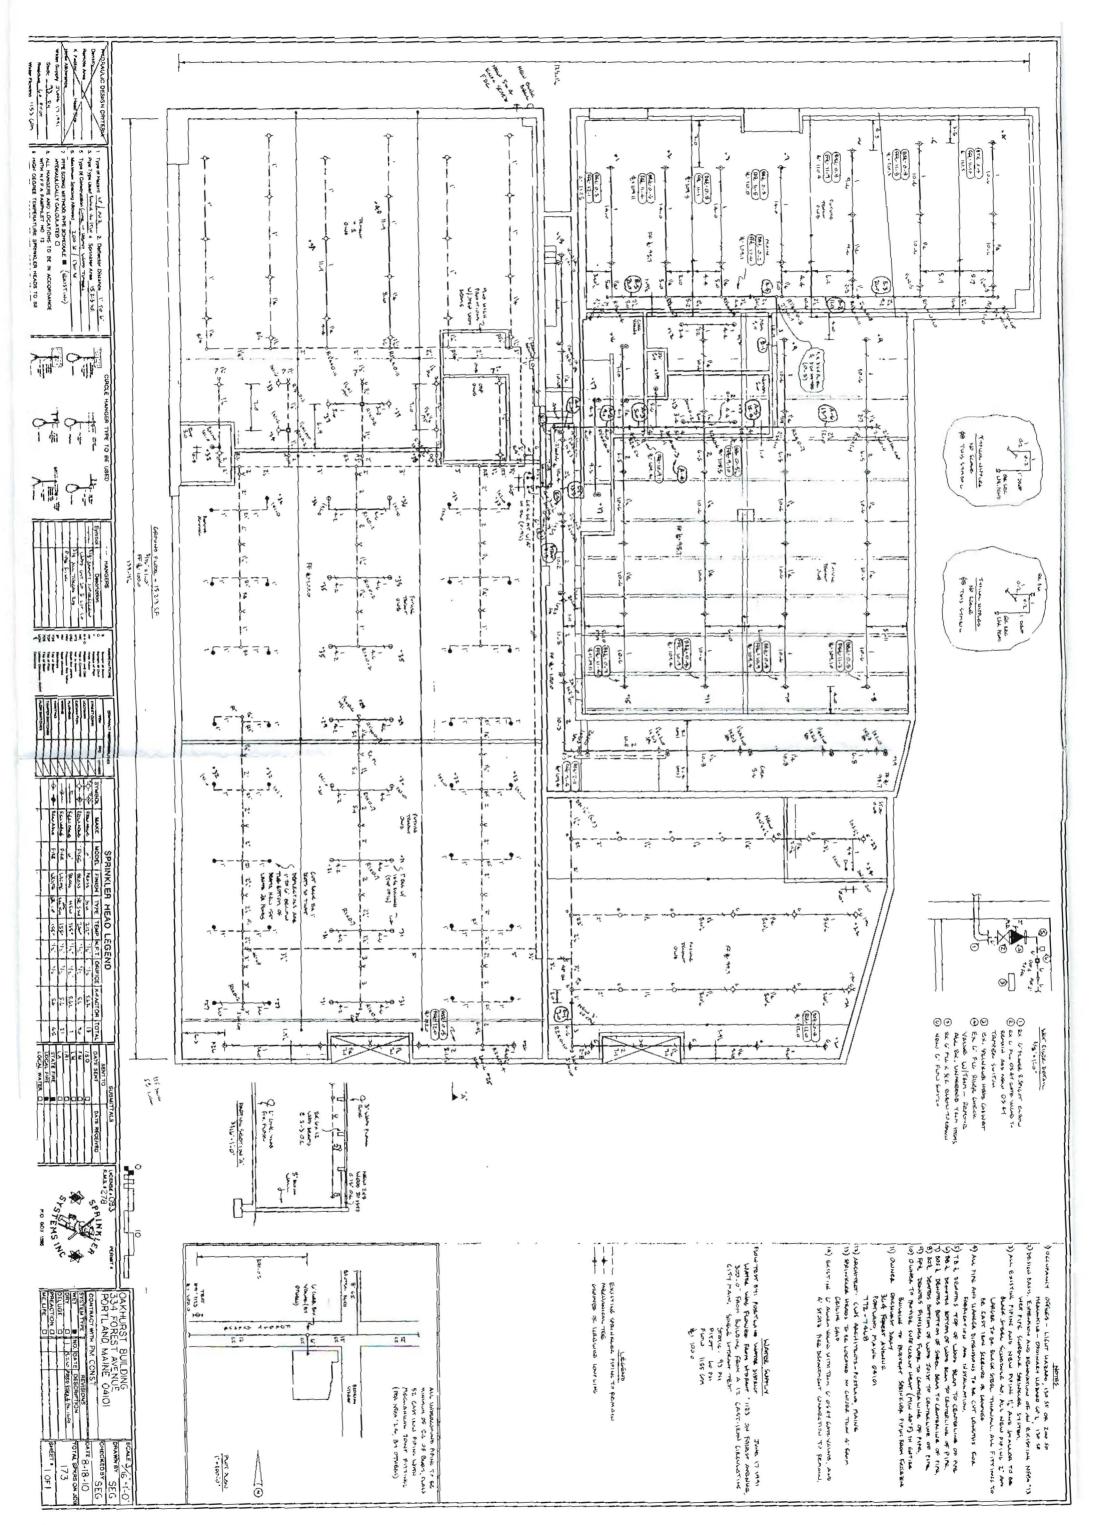

| Installation address: 334 FOREST ANONO                                  | _CBL: 114-AF3                                   |
|-------------------------------------------------------------------------|-------------------------------------------------|
| Exact location: (within structure) ENTING BUILDING                      |                                                 |
| Type of occupancy(s) (NFPA & ICC): NFPA '13 Liu                         | Hr Hazono & OLDINALY HAZONO 6P2                 |
| Building owner: OAKWURST DAIRT, 364 For                                 | EST AVGULS, PORTAN, MB 04101                    |
| Managing Supervisor: SLOT E GARLAND                                     | _License No: 278                                |
| Supervisor phone: 775-1521                                              | E-mail: Scott SSIC MAINE. N. LOM                |
| Installing contractor Sprinkuin System Inc.                             | License No:                                     |
| Contractor phone: 775-1521                                              | E-mail: 54MC                                    |
| The suppression work to be done will be: New: 🔲 Renova                  | ation: Addition to existing system:             |
| This is an amendment to an existing permit: Yes: 🚺 NO                   | Permit no:                                      |
| NFPA Standard will this system is designed to: NKPA '13                 | Edition:                                        |
| *Non-NFPA systems are not approved for use within the City of Portland. |                                                 |
| Attach all design information and complete approved                     | COST OF WORK: 2000                              |
| submittals as may be required by the State Fire                         | PERMIT FEE: 100                                 |
| Marshal's Office.                                                       | (\$10 PER \$1,000 + \$30 FOR THE FIRST \$1,000) |
| Contractor shall verify location and type of all FDCs shall             |                                                 |
| be approved in writing by the Fire Prevention Bureau.                   |                                                 |

| Installation address: 334 Prest ANON-00                                                    | _ CBL:                                          |
|--------------------------------------------------------------------------------------------|-------------------------------------------------|
| Exact location: (within structure) _ EVTING _ BUILDING                                     |                                                 |
| Type of occupancy(s) (NFPA & ICC): NFPA '13 LIL                                            | Hr Hazaro f OLDINARY HADAD Grz                  |
| Type of occupancy(s) (NFPA & ICC): NFPA '13 LIL<br>Building owner: OAKDURST DAIRT, 364 For | EST AVGULE, PORTAND, MB OALS                    |
| Managing Supervisor: SLOT E GARLAND                                                        |                                                 |
| Supervisor phone: 775-1521                                                                 | E-mail: SLOTTSSIC MAINE N. LOM                  |
| Installing contractor: Sprinkin Systems Inc.                                               | License No: 093                                 |
| Contractor phone:                                                                          | E-mail: 56mc                                    |
| The suppression work to be done will be: New: 🗋 Renov                                      | ation: Addition to existing system:             |
| This is an amendment to an existing permit: Yes: 🗌 NO                                      | Permit no:                                      |
| NFPA Standard will this system is designed to: NKPA 13                                     | Edition:2097                                    |
| *Non-NFPA systems are not approved for use within the City of Portland.                    | · · · · · · · · · · · · · · · · · · ·           |
| Attach all design information and complete approved                                        | COST OF WORK:                                   |
| submittals as may be required by the State Fire                                            | PERMIT FEE:                                     |
| Marshal's Office.                                                                          | (\$10 PER \$1,000 + \$30 FOR THE FIRST \$1,000) |
| Contractor shall verify location and type of all FDCs shall                                |                                                 |
| be approved in writing by the Fire Prevention Bureau.                                      |                                                 |