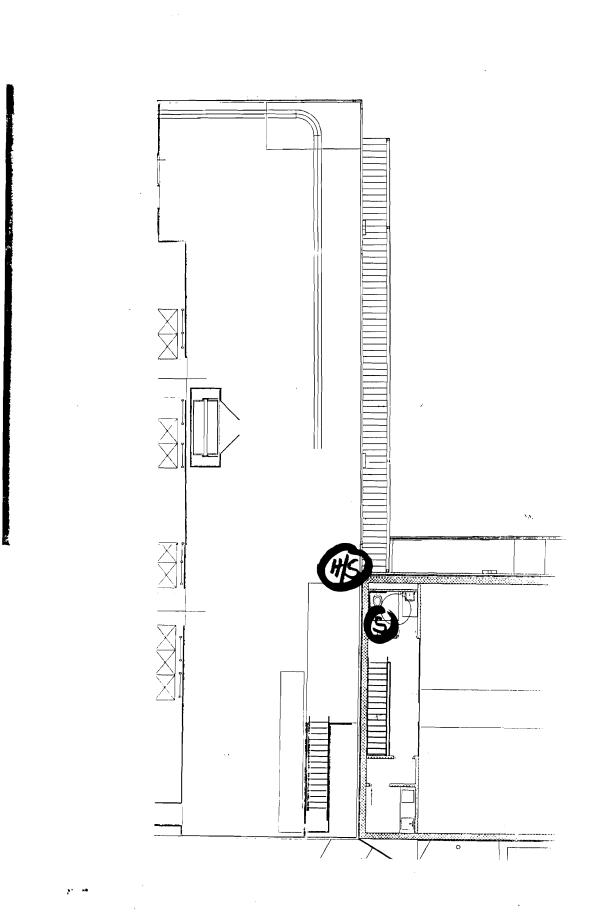

Dear Mr. Collins:

I am writing on behalf of Oakhurst Dairy regarding Oakhurst's new raw milk receiving truck bay.

The new receiving bay is strictly for the off loading of raw milk. We do not allow any parking in this area for quality reasons. Trucks are in the receiving bay for the duration of about an hour maximum. At no time are trucks stored in the receiving bay day or night. All tank trucks are diesel and no other vehicles are permitted in the loading bay for any reason.