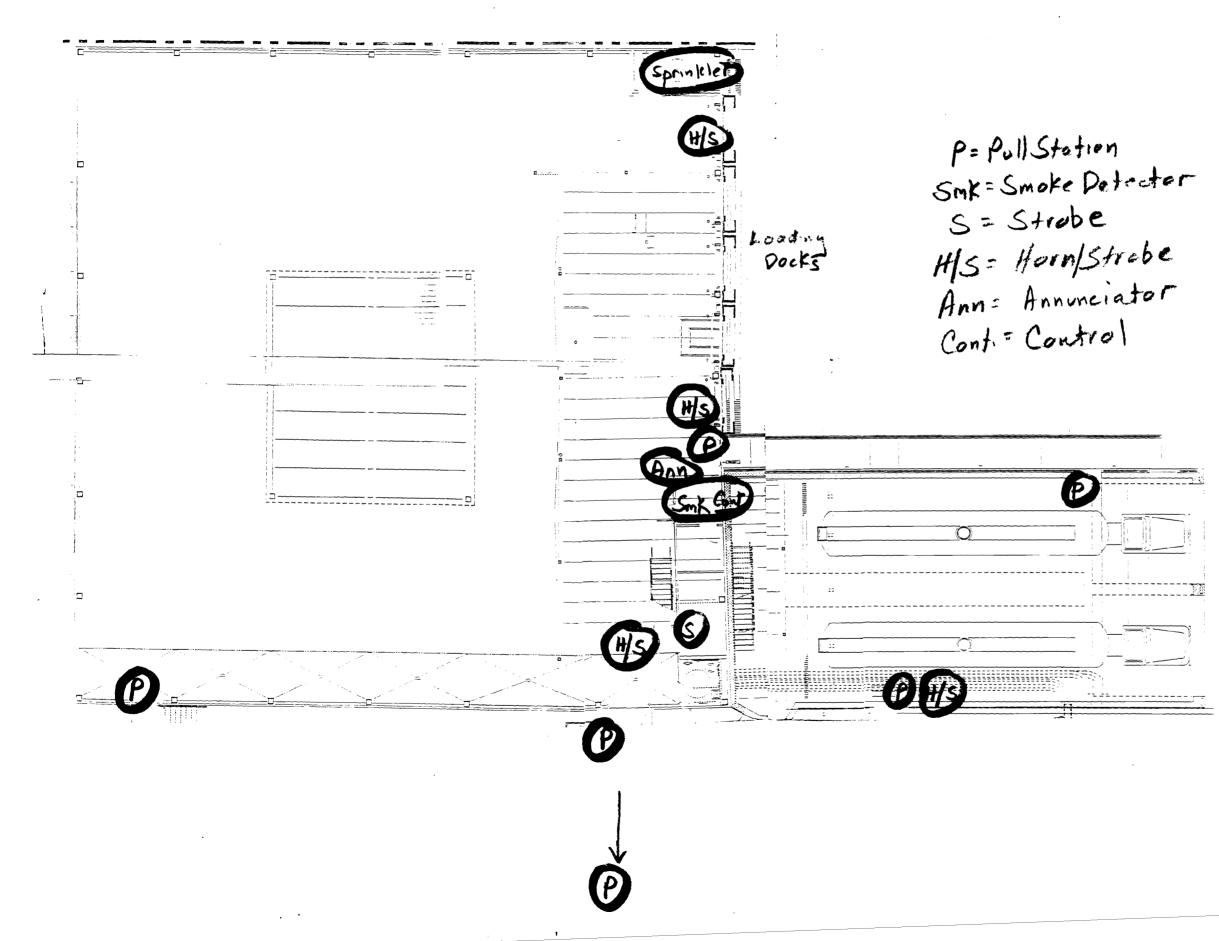

Dear Mr. Collins:

I am writing on behalf of Oakhurst Dairy regarding Oakhurst's new raw milk receiving truck bay.

The new receiving bay is strictly for the off loading of raw milk. We do not allow any parking in this area for quality reasons. Trucks are in the receiving bay for the duration of about an hour maximum. At no time are trucks stored in the receiving bay day or night. All tank trucks are diesel and no other vehicles are permitted in the loading bay for any reason.