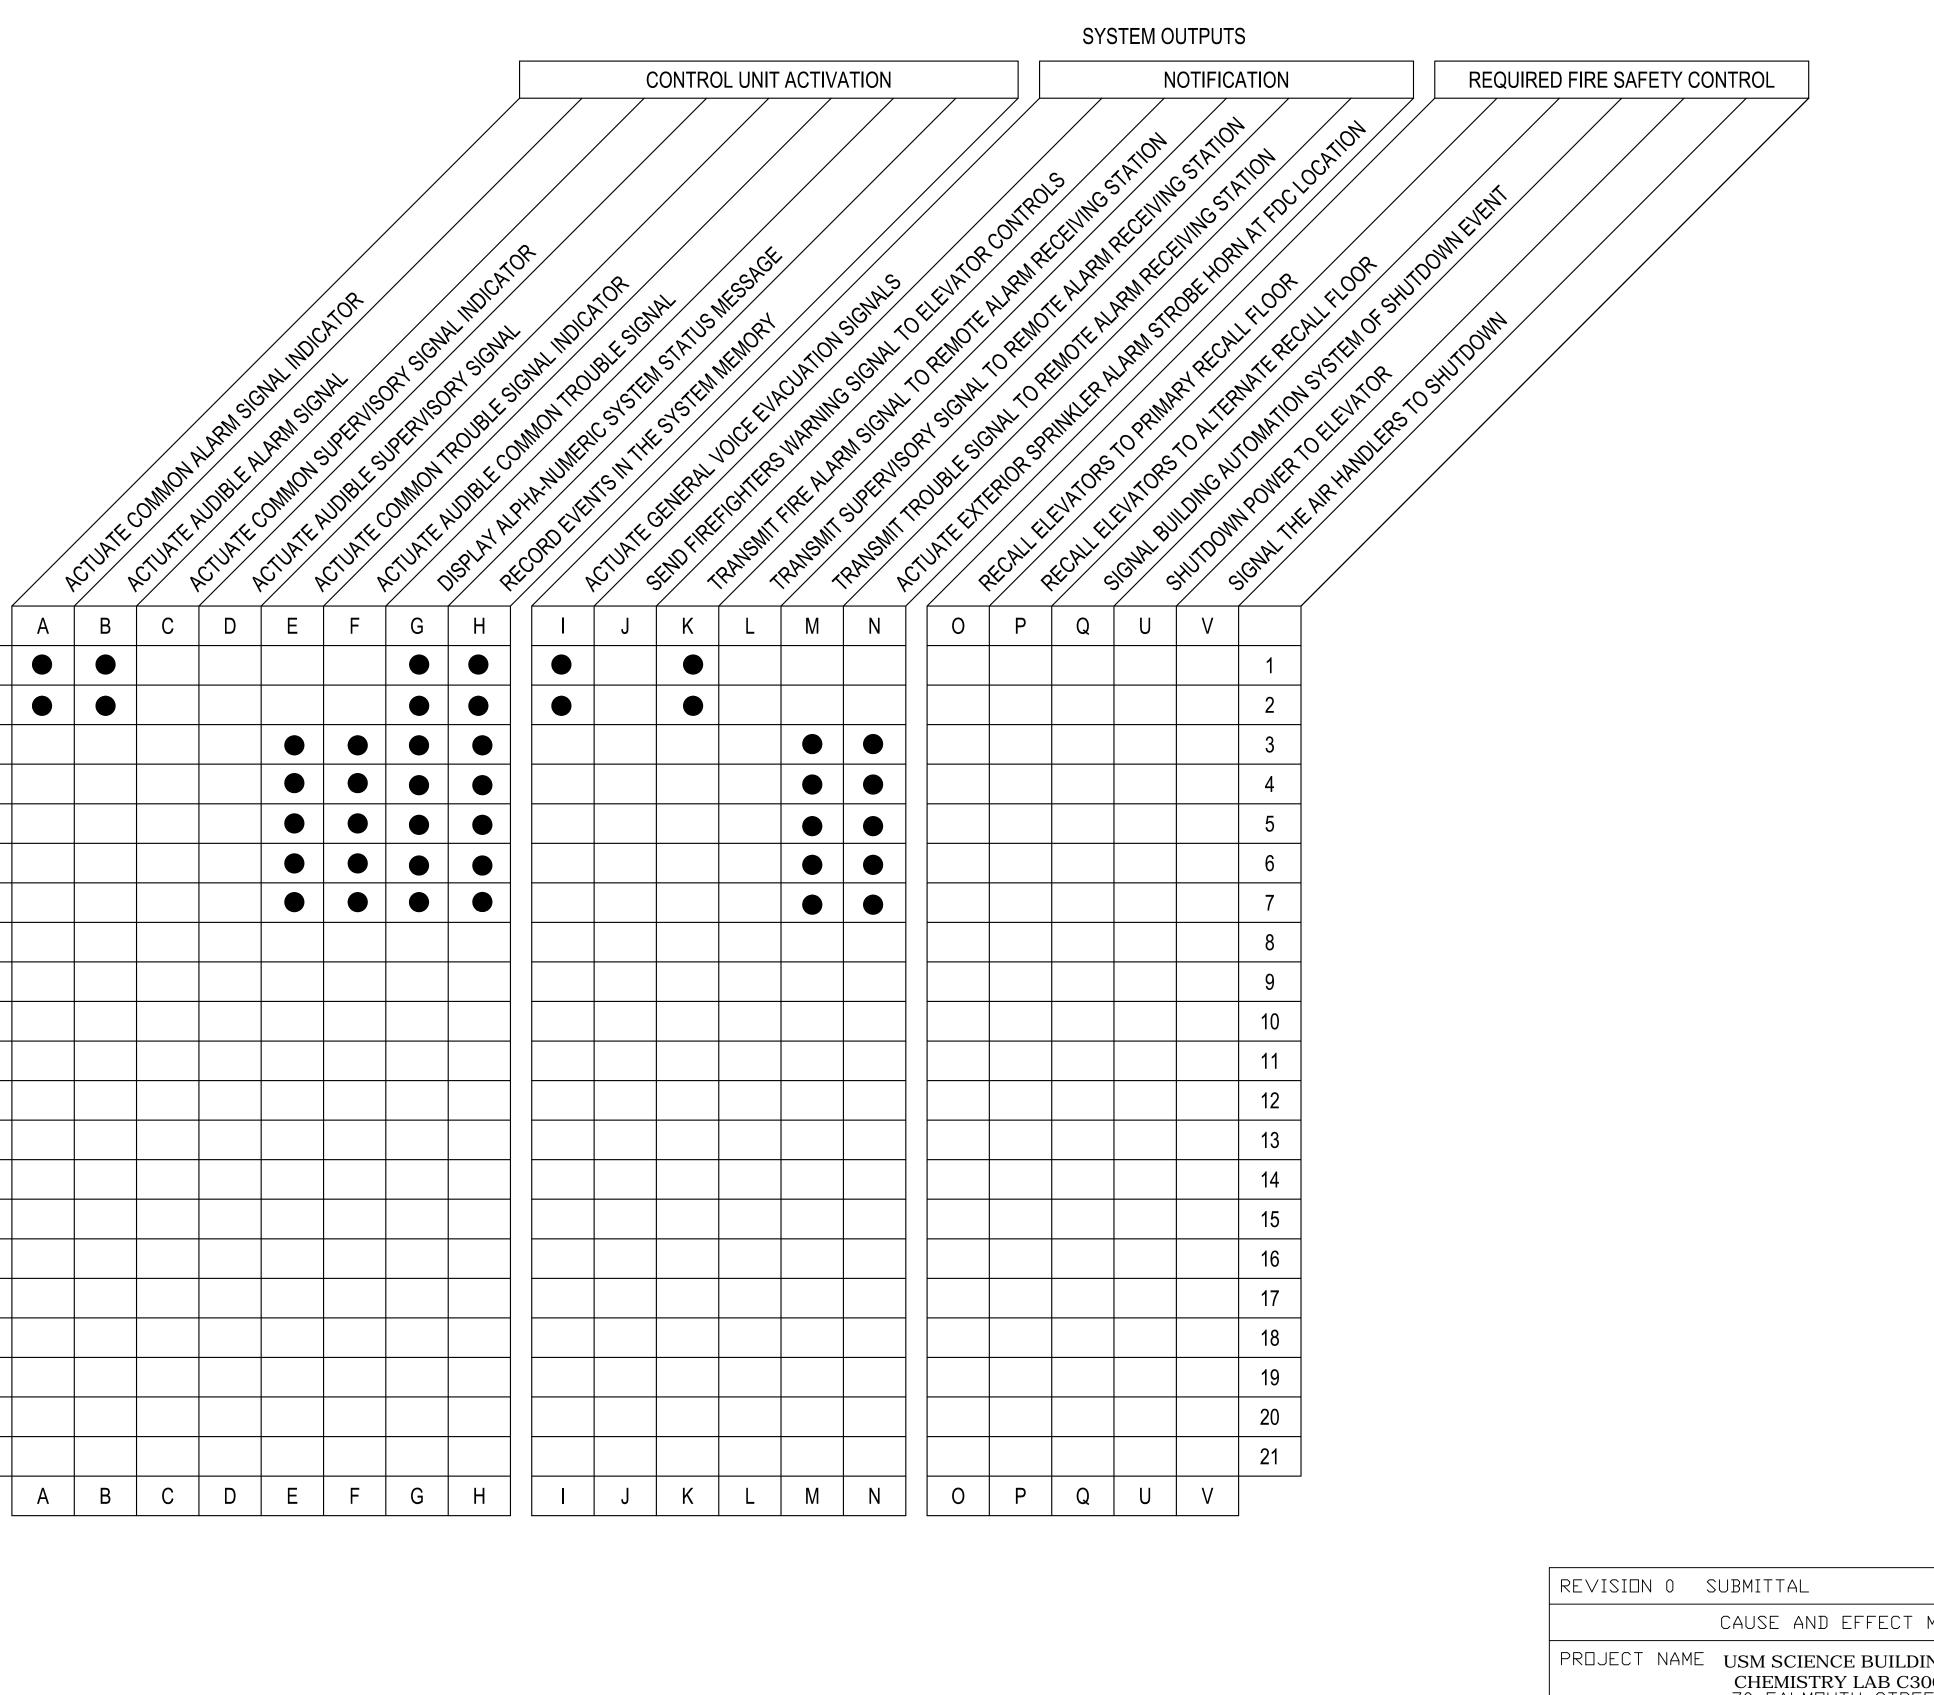

## SYSTEM INPUTS

| 1  | MANUAL FIRE ALARM PULL STATION       |
|----|--------------------------------------|
| 2  | AREA SMOKE DETECTOR                  |
| 3  | FIRE ALARM AC POWER FAILURE          |
| 4  | FIRE ALARM SYSTEM LOW BATTERY        |
| 5  | OPEN CIRCUIT                         |
| 6  | GROUND FAULT                         |
| 7  | NOTIFICATION APPLIANCE CIRCUIT SHORT |
| 8  |                                      |
| 9  |                                      |
| 10 |                                      |
| 11 |                                      |
| 12 |                                      |
| 13 |                                      |
| 14 |                                      |
| 15 |                                      |
| 16 |                                      |
| 17 |                                      |
| 18 |                                      |
| 19 |                                      |
| 20 |                                      |
| 21 |                                      |
|    |                                      |

-

| SION O SUBMITTAL                                                          | DATE      | 10/07/2015 |
|---------------------------------------------------------------------------|-----------|------------|
| CAUSE AND EFFECT MATR                                                     | IX        |            |
| JECT NAME USM SCIENCE BUILDING                                            |           | SCALE NTS  |
| CHEMISTRY LAB C300<br>70 FALMOUTH STREET                                  |           | BY: JRS    |
| PORTLAND, ME                                                              |           | CK BY:     |
|                                                                           |           | DG         |
|                                                                           | SAVED AS: |            |
| Prepared For Tomorrow; Delivered Today<br>2257 BROADWAY, SO. PORTLAND, MA | INE       |            |